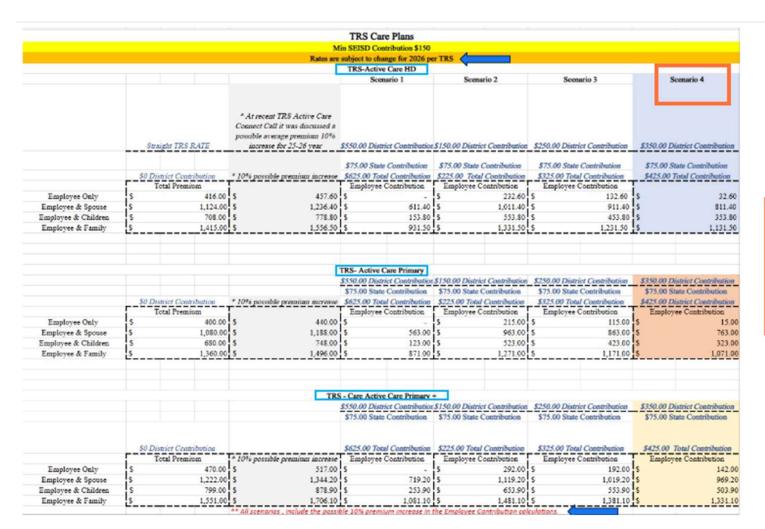

#### Known

- Qualifying Employees 558
- District minimum contribution is \$225.00
  - District \$150.00
  - o State \$75.00
- Current SEISD contribution \$625.00
- Average district contribution amount \$355.00 (per TRS)
- TRS does not offer an HSA account.
  - Current SEISD HSA contribution \$25.00 a month/ \$300 a year.
  - SEISD would be responsible to find a company to manage the HSA account
- Plan year begins Sept. 1, 2025

Scenario 4 Reflects Board Requested Contribution

Scenario 4 Reflects Board Requested Contribution

These 2 plans reflect the most comparable to Aetna

# Financial Impact \_ TRS Contribution

|                                                           | Scenario 1                     | Scenario 2                     | Scenario 3                     | Scenario 4                     |
|-----------------------------------------------------------|--------------------------------|--------------------------------|--------------------------------|--------------------------------|
|                                                           | \$550.00 District Contribution | \$150.00 District Contribution | \$250.00 District Contribution | \$350.00 District Contribution |
| Contribution per year                                     | \$ 6,600.00                    | \$ 1,800.00                    | \$ 3,000.00                    | \$ 4,200.00                    |
| Employees currently enrolled in<br>Medical Inurance - 268 |                                |                                |                                |                                |
| Yearly District Contribution Amount                       | S 1,768,800.00                 | \$ 482,400.00                  | \$ 804,000.00                  | \$ 1,125,600.00                |
| Employee eligible for benefits - 559                      | S 3,689,400.00                 | \$ 1,006,200.00                | S 1,677,000.00                 | s 2,347,800.00                 |