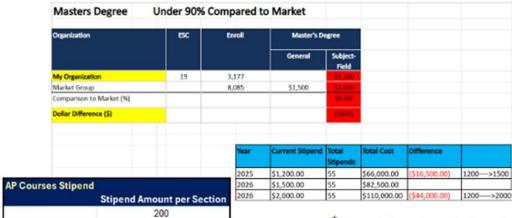

#### CONSIDERATIONS

- 2 stipends are below the 90% market comparison
  - Master's Degree Stipend (\$1,200.00) SEISD Difference= \$800.00
  - National Honor Society Stipend: SEISD Difference = \$ 100
  - Counselor pay when compared to market in ES & HS are below.
    - Stipend Consideration:
      - EM \$2,000.00
      - MS \$2.500.00
      - HS \$3,000.00

## Summary

- All returning contracts are submitted
- · Attrition cost recovery in progress
- Teacher salaries exceed the SEISD goal of at least 90% market rate comparison
- Only the master's stipend sits well below the 90% market rate comparison at 60%
- There is a variance between the counselor and teacher pay scales, where teachers can begin
  their careers at zero years and are paid less than a teacher with zero years of experience.
- · TRS rates are unknown until mid-June
- · HSA/FSA research is ongoing