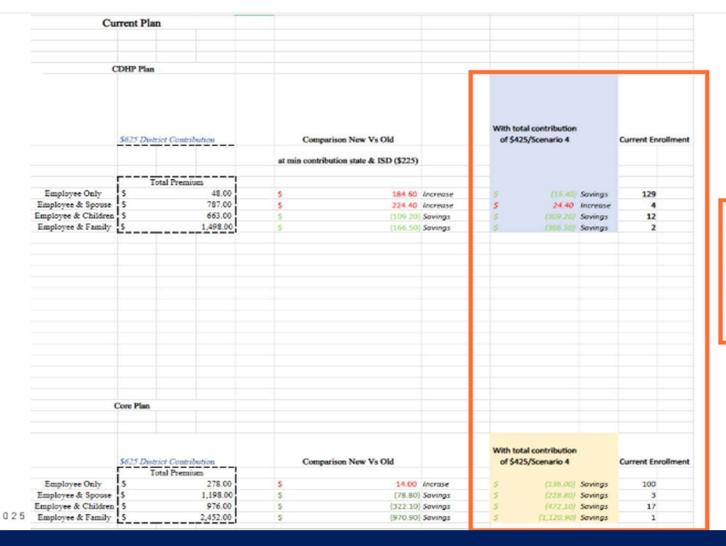

Decline

\*2025-2026 enrolled employees is unknown

CDHP Plan

Current Plan

Core Plan

|                        | \$625 District \$625 District Contribution Contribution |                        | The state of the s |
|------------------------|---------------------------------------------------------|------------------------|--------------------------------------------------------------------------------------------------------------------------------------------------------------------------------------------------------------------------------------------------------------------------------------------------------------------------------------------------------------------------------------------------------------------------------------------------------------------------------------------------------------------------------------------------------------------------------------------------------------------------------------------------------------------------------------------------------------------------------------------------------------------------------------------------------------------------------------------------------------------------------------------------------------------------------------------------------------------------------------------------------------------------------------------------------------------------------------------------------------------------------------------------------------------------------------------------------------------------------------------------------------------------------------------------------------------------------------------------------------------------------------------------------------------------------------------------------------------------------------------------------------------------------------------------------------------------------------------------------------------------------------------------------------------------------------------------------------------------------------------------------------------------------------------------------------------------------------------------------------------------------------------------------------------------------------------------------------------------------------------------------------------------------------------------------------------------------------------------------------------------------|
|                        | Total Premium                                           | ř                      | Total Premium                                                                                                                                                                                                                                                                                                                                                                                                                                                                                                                                                                                                                                                                                                                                                                                                                                                                                                                                                                                                                                                                                                                                                                                                                                                                                                                                                                                                                                                                                                                                                                                                                                                                                                                                                                                                                                                                                                                                                                                                                                                                                                                  |
| Employee<br>Only       | \$48.00                                                 | Employee<br>Only       | \$278.00                                                                                                                                                                                                                                                                                                                                                                                                                                                                                                                                                                                                                                                                                                                                                                                                                                                                                                                                                                                                                                                                                                                                                                                                                                                                                                                                                                                                                                                                                                                                                                                                                                                                                                                                                                                                                                                                                                                                                                                                                                                                                                                       |
| Employee &<br>Spouse   | \$787.00                                                | Employee &<br>Spouse   | \$1,198.00                                                                                                                                                                                                                                                                                                                                                                                                                                                                                                                                                                                                                                                                                                                                                                                                                                                                                                                                                                                                                                                                                                                                                                                                                                                                                                                                                                                                                                                                                                                                                                                                                                                                                                                                                                                                                                                                                                                                                                                                                                                                                                                     |
| Employee &<br>Children | \$663.00                                                | Employee &<br>Children | \$976.00                                                                                                                                                                                                                                                                                                                                                                                                                                                                                                                                                                                                                                                                                                                                                                                                                                                                                                                                                                                                                                                                                                                                                                                                                                                                                                                                                                                                                                                                                                                                                                                                                                                                                                                                                                                                                                                                                                                                                                                                                                                                                                                       |
| Employee &<br>Family   | \$1,498.00                                              | Employee &<br>Family   | \$2,452.00                                                                                                                                                                                                                                                                                                                                                                                                                                                                                                                                                                                                                                                                                                                                                                                                                                                                                                                                                                                                                                                                                                                                                                                                                                                                                                                                                                                                                                                                                                                                                                                                                                                                                                                                                                                                                                                                                                                                                                                                                                                                                                                     |
|                        |                                                         |                        |                                                                                                                                                                                                                                                                                                                                                                                                                                                                                                                                                                                                                                                                                                                                                                                                                                                                                                                                                                                                                                                                                                                                                                                                                                                                                                                                                                                                                                                                                                                                                                                                                                                                                                                                                                                                                                                                                                                                                                                                                                                                                                                                |

Scenario 4 Reflects Board Requested Contribution

Scenario 4 Reflects Board Requested Contribution

These 2 plans reflect the most comparable to Aetna