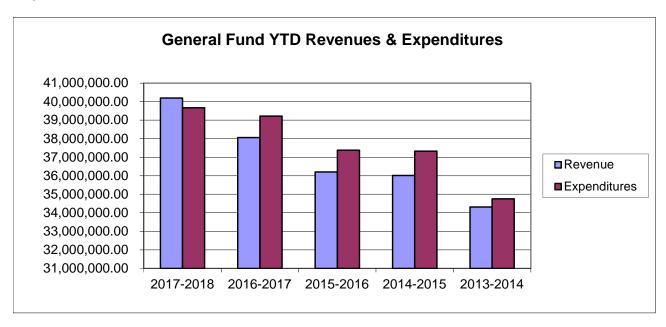

2017-2018 2016-2017 2015-2016 2014-2015 2013-2014 Revenue 40,193,853.00 38,062,218.00 36,202,529.00 36,017,136.00 34,312,320.00 **Expenditures** 39,666,021.00 39,216,856.00 37,382,497.00 37,325,856.00 34,756,288.00