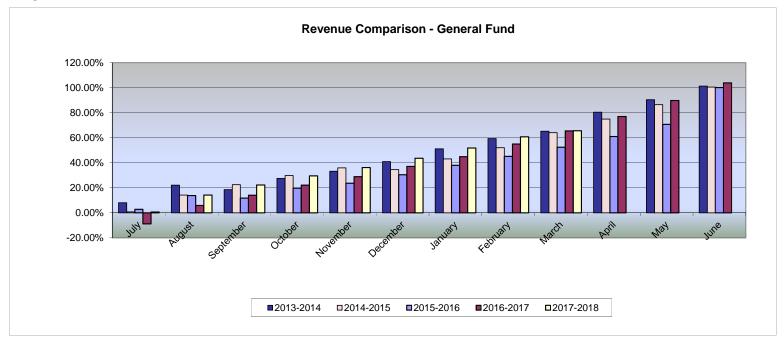

## ISD 877 BUFFALO-HANOVER-MONTROSE MAR 31ST FINANCIAL REPORT

REVENUE COMPARISON GENERAL FUND

|           | 2013-2014       |                | 2014-2015       |                | 2015-2016       |                | 2016-2017       |                | 2017-2018       |                |
|-----------|-----------------|----------------|-----------------|----------------|-----------------|----------------|-----------------|----------------|-----------------|----------------|
|           | \$ Year to Date | % of<br>Budget |
| July      | 4,221,393       | 8.02%          | 414,909         | 0.74%          | (4,021,277)     | -6.99%         | (5,126,550)     | -8.82%         | 423,826         | 0.69%          |
| August    | 11,610,984      | 22.07%         | 8,003,402       | 14.25%         | 3,682,732       | 6.40%          | 3,422,738       | 5.89%          | 8,686,018       | 14.19%         |
| September | 9,759,472       | 18.55%         | 12,646,703      | 22.51%         | 9,832,866       | 17.10%         | 8,212,383       | 14.13%         | 13,653,078      | 22.30%         |
| October   | 14,488,422      | 27.54%         | 16,761,748      | 29.84%         | 13,808,175      | 24.01%         | 12,877,847      | 22.16%         | 18,084,804      | 29.54%         |
| November  | 17,517,106      | 33.29%         | 20,207,904      | 35.97%         | 15,544,196      | 27.03%         | 16,788,579      | 28.88%         | 22,167,459      | 36.21%         |
| December  | 21,545,989      | 40.95%         | 19,392,785      | 34.52%         | 22,220,086      | 38.64%         | 21,535,722      | 37.05%         | 26,704,587      | 43.62%         |
| January   | 26,888,899      | 51.11%         | 24,230,790      | 43.13%         | 26,619,786      | 46.29%         | 26,118,853      | 44.94%         | 31,708,917      | 51.80%         |
| February  | 31,199,046      | 59.30%         | 29,246,959      | 52.06%         | 30,516,728      | 53.06%         | 31,964,634      | 54.99%         | 37,165,537      | 60.71%         |
| March     | 34,312,320      | 65.22%         | 36,017,137      | 64.11%         | 36,202,529      | 62.95%         | 38,062,218      | 65.48%         | 40,193,853      | 65.66%         |
| April     | 42,289,446      | 80.38%         | 42,109,810      | 74.96%         | 42,145,764      | 73.28%         | 44,729,525      | 76.95%         |                 |                |
| May       | 47,573,725      | 90.42%         | 48,574,135      | 86.47%         | 48,998,462      | 85.20%         | 52,212,932      | 89.83%         |                 |                |
| June      | 53,291,827      | 101.29%        | 56,453,181      | 100.49%        | 58,698,736      | 102.06%        | 60,380,939      | 103.88%        |                 |                |
| Budget    | 52,613,138      | 100.00%        | 56,177,089      | 100.00%        | 57,512,561      | 100.00%        | 58,124,458      | 100.00%        | 61,216,286      | 100.00%        |