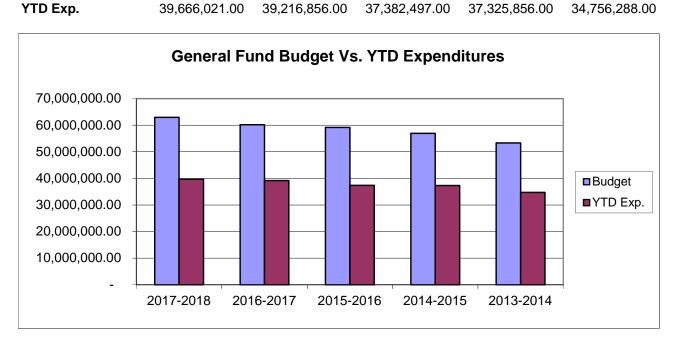

## MAR 31ST FINANCIAL REPORT YEAR TO DATE COMPARISON

 2017-2018
 2016-2017
 2015-2016
 2014-2015
 2013-2014

 Budget
 62,950,168.00
 60,186,458.00
 59,147,810.00
 56,917,553.00
 53,322,773.00

 VTD Free
 20,000,001.00
 20,010,005.00
 27,000,407.00
 27,000,407.00
 24,750.000.00