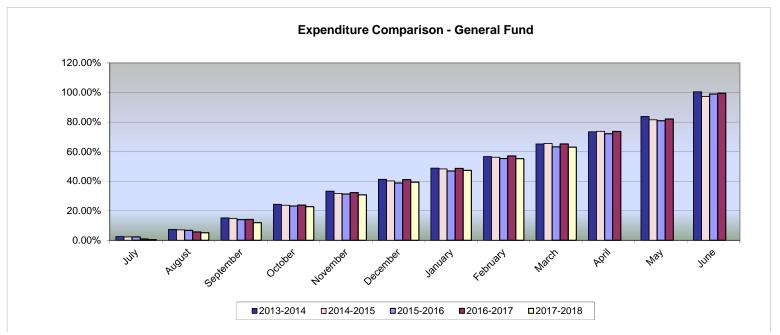

## EXPENDITURE COMPARISON GENERAL FUND

|           | 2013-2014          |                | 2014-2015          |                | 2015-2016          |                | 2016-2017          |                | 2017-2018          |                |
|-----------|--------------------|----------------|--------------------|----------------|--------------------|----------------|--------------------|----------------|--------------------|----------------|
|           | \$ Year to<br>Date | % of<br>Budget |
| July      | 1,329,166          | 2.49%          | 1,283,641          | 2.25%          | 1,356,459          | 2.29%          | 494,023            | 0.82%          | 289,946            | 0.46%          |
| August    | 3,941,987          | 7.39%          | 4,003,072          | 7.02%          | 3,955,954          | 6.69%          | 3,377,752          | 5.61%          | 3,176,330          | 5.05%          |
| September | 8,068,108          | 15.13%         | 8,406,172          | 14.74%         | 8,227,053          | 13.91%         | 8,493,352          | 14.11%         | 7,478,797          | 11.88%         |
| October   | 12,990,621         | 24.36%         | 13,487,938         | 23.65%         | 13,712,405         | 23.18%         | 14,324,606         | 23.80%         | 14,284,366         | 22.69%         |
| November  | 17,717,054         | 33.23%         | 18,100,116         | 31.73%         | 18,488,422         | 31.25%         | 19,396,018         | 32.23%         | 19,348,472         | 30.74%         |
| December  | 21,979,109         | 41.22%         | 22,918,256         | 40.18%         | 22,950,436         | 38.79%         | 24,671,946         | 40.99%         | 24,736,185         | 39.29%         |
| January   | 26,042,076         | 48.84%         | 27,549,236         | 48.30%         | 27,731,717         | 46.87%         | 29,232,841         | 48.57%         | 29,808,828         | 47.35%         |
| February  | 30,161,632         | 56.56%         | 32,048,350         | 56.19%         | 32,699,157         | 55.27%         | 34,318,783         | 57.02%         | 34,726,025         | 55.16%         |
| March     | 34,756,287         | 65.18%         | 37,325,857         | 65.44%         | 37,382,497         | 63.18%         | 39,216,856         | 65.16%         | 39,666,021         | 63.01%         |
| April     | 39,146,752         | 73.41%         | 42,047,215         | 73.72%         | 42,687,550         | 72.15%         | 44,318,298         | 73.63%         |                    |                |
| May       | 44,667,953         | 83.77%         | 46,486,717         | 81.50%         | 47,847,295         | 80.87%         | 49,397,035         | 82.07%         |                    |                |
| June      | 53,563,513         | 100.45%        | 55,475,285         | 97.26%         | 58,571,314         | 99.00%         | 59,886,397         | 99.50%         |                    |                |
| Budget    | 53,322,773         | 100.00%        | 57,036,126         | 100.00%        | 59,165,072         | 100.00%        | 60,186,458         | 100.00%        | 62,950,168         | 100.00%        |