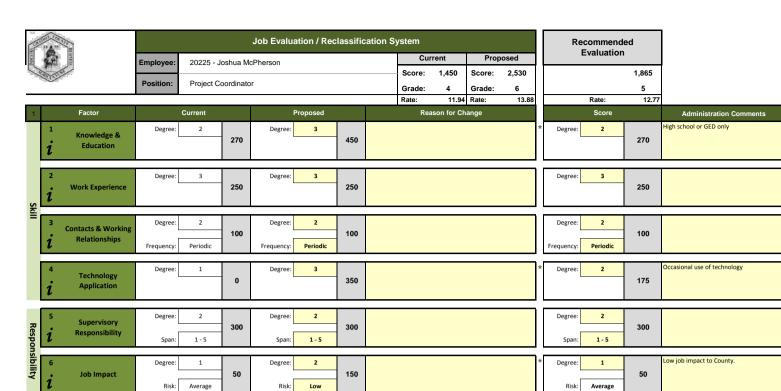

Degree:

Degree:

Mid-Point:

Degree:

Frequency:

Independence of

Action

Job Complexity

**Working Conditions** 

Effort

1

1

Periodic

240

70

170

Degree:

Degree:

Mid-Point:

Degree:

Frequency:

2

2

Periodic

480

280

170

Degree:

Degree:

Mid-Point:

Degree:

2

1

Periodic

480

70

170

Head

Decisions are being made by Department

| Job Evaluation / Reclassification System |                                         |          |       |        |       |  |  |  |  |  |  |
|------------------------------------------|-----------------------------------------|----------|-------|--------|-------|--|--|--|--|--|--|
| Employee:                                | 20344 - Samuel Reed                     | Proposed |       |        |       |  |  |  |  |  |  |
| Position:                                |                                         | Score:   | 1,330 | Score: | 1,605 |  |  |  |  |  |  |
|                                          | Maintenance Worker - Building & Grounds | Grade:   | 4     | Grade: | 5     |  |  |  |  |  |  |
|                                          |                                         | Rate:    | 13.14 | Rate:  | 14.06 |  |  |  |  |  |  |