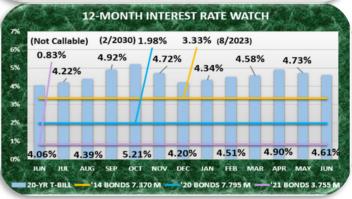

FY24 STATE AID EARNED
As of May 1, 2024
STATE UNDERPAYMENT
\$994,701
COMPARED TO BUDGET
\$476,327