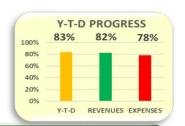

FY24 STATE AID EARNED
As of May 1, 2024
STATE UNDERPAYMENT
\$994,701
COMPARED TO BUDGET
\$476,327