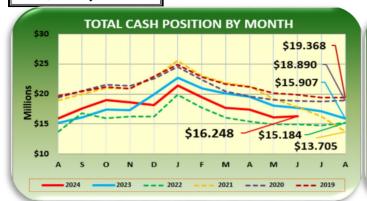

FY24 STATE AID EARNED
As of May 1, 2024
STATE UNDERPAYMENT
\$994,701
COMPARED TO BUDGET
\$476,327