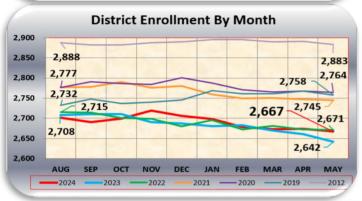

## GATESVILLE ISD VITAL SIGNS

June 30, 2024

|    | ENROLLMENT CHANGE FROM LAST MONTH: -7 |    |           |   |   |         |    |    |               |    |          |    |          | ENROLLMENT CHANGE FROM LAST YEAR: +25 |    |          |    |    |        |   |         |    |    |    |   |   |     |    |     |
|----|---------------------------------------|----|-----------|---|---|---------|----|----|---------------|----|----------|----|----------|---------------------------------------|----|----------|----|----|--------|---|---------|----|----|----|---|---|-----|----|-----|
| EE | PK                                    | KD | 1         | 2 | 3 | 4       | 5  | 6  | 7             | 8  | 9        | 10 | 11       | 12                                    | EE | PK       | KD | 1  | 2      | 3 | 4       | 5  | 6  | 7  | 8 | 9 | 10  | 11 | 12  |
| -1 | -1                                    | 1  | -1        | 0 | 1 | -1      | -1 | -1 | 0             | -2 | 1        | -2 | -1       | 1                                     | 9  | -6       | 9  | 27 | -7     | 0 | 27      | -7 | -8 | -7 | 0 | 2 | -24 | 37 | -27 |
|    | PRI: -1                               |    | -1 ELE: 0 |   |   | INT: -3 |    |    | JH: -2 HS: -1 |    | PRI: +12 |    | ELE: +20 |                                       |    | INT: +12 |    |    | JH: -7 |   | HS: -12 |    |    |    |   |   |     |    |     |