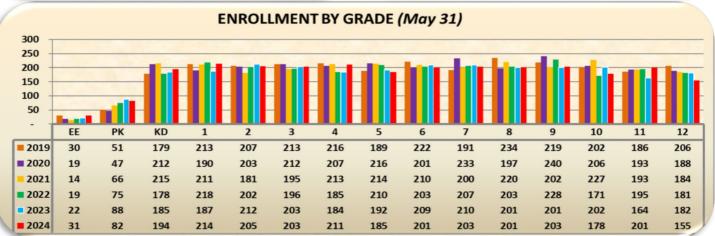

## GATESVILLE ISD VITAL SIGNS

June 30, 2024

|    | ENROLLMENT CHANGE FROM LAST MONTH: -7 |    |           |   |   |         |    |    |               |    |          |    |          | ENROLLMENT CHANGE FROM LAST YEAR: +25 |    |          |    |    |        |   |         |    |    |    |   |   |     |    |     |
|----|---------------------------------------|----|-----------|---|---|---------|----|----|---------------|----|----------|----|----------|---------------------------------------|----|----------|----|----|--------|---|---------|----|----|----|---|---|-----|----|-----|
| EE | PK                                    | KD | 1         | 2 | 3 | 4       | 5  | 6  | 7             | 8  | 9        | 10 | 11       | 12                                    | EE | PK       | KD | 1  | 2      | 3 | 4       | 5  | 6  | 7  | 8 | 9 | 10  | 11 | 12  |
| -1 | -1                                    | 1  | -1        | 0 | 1 | -1      | -1 | -1 | 0             | -2 | 1        | -2 | -1       | 1                                     | 9  | -6       | 9  | 27 | -7     | 0 | 27      | -7 | -8 | -7 | 0 | 2 | -24 | 37 | -27 |
|    | PRI: -1                               |    | -1 ELE: 0 |   |   | INT: -3 |    |    | JH: -2 HS: -1 |    | PRI: +12 |    | ELE: +20 |                                       |    | INT: +12 |    |    | JH: -7 |   | HS: -12 |    |    |    |   |   |     |    |     |