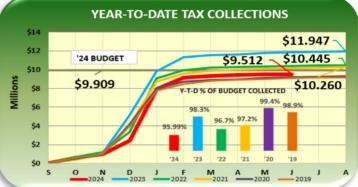

FY24 STATE AID EARNED
As of May 1, 2024
STATE UNDERPAYMENT
\$994,701
COMPARED TO BUDGET
\$476,327