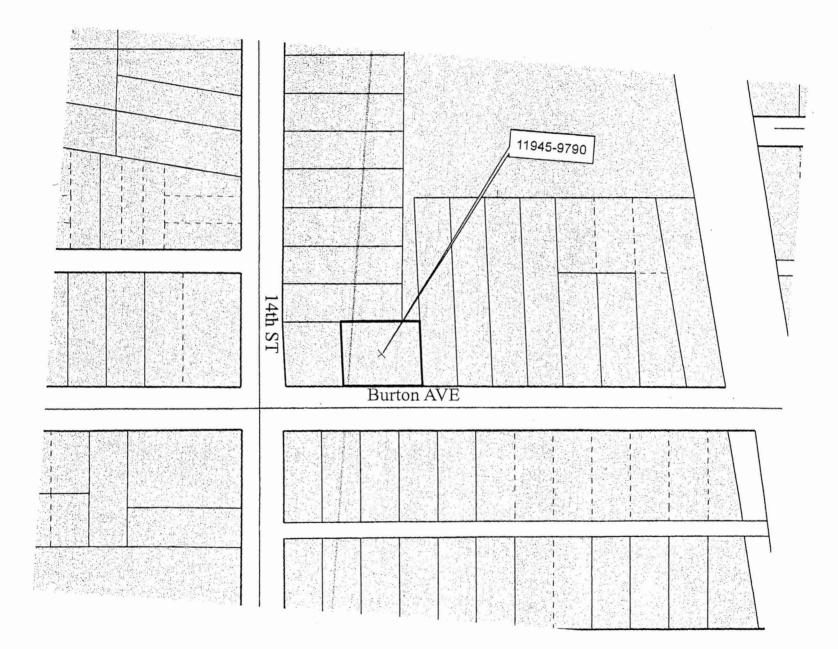

Ms. Lynda Gunstream, Tax Assessor Collector Orange County P. O. Box 1568 Orange, Texas 77631-1568

> RE: Bid on trust property described as: Lot SE 102x85' of F O/L-20 Sheldon 1412 Burton Account #: 011945-009790 Suit #: A060061-T Orange Co. ET AL vs Andrew P. Jones Sr., ET AL Date of Sale: March 5, 2013

| Property<br>Identification: | Account #:           | 0 11945 -009790Cause #: AUGUU01-T |
|-----------------------------|----------------------|-----------------------------------|
|                             | Legal<br>Description |                                   |
|                             | Location:            | 1412 Burton                       |

Acct. # 11945-9790 A060061-T 1412 Burton, Orange

Sale #1