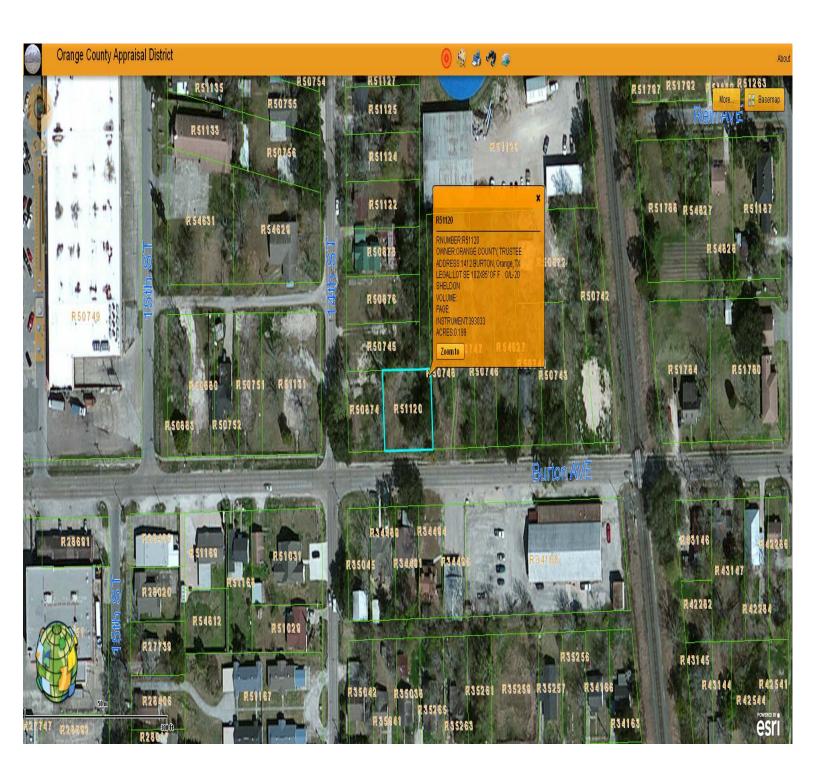

Ms. Lynda Gunstream, Tax Assessor Collector Orange County P. O. Box 1568 Orange, Texas 77631-1568

> RE: Bid on trust property described as: Lot SE 102x85' of F O/L-20 Sheldon 1412 Burton Account #: 011945-009790 Suit #: A060061-T Orange Co. ET AL vs Andrew P. Jones Sr., ET AL Date of Sale: March 5, 2013

| Property<br>Identification: | Account #:           | 0 11945 -009790Cause #: AUGUU01-T |
|-----------------------------|----------------------|-----------------------------------|
|                             | Legal<br>Description |                                   |
|                             | Location:            | 1412 Burton                       |

Acct. # 11945-9790 A060061-T 1412 Burton, Orange

Sale #1

#### 2015 R51120

#### 07/22/2015

| R51120                                                                  |            |                   |                |            |          |                    |                |                                   |                | Page 1 of 1    |
|-------------------------------------------------------------------------|------------|-------------------|----------------|------------|----------|--------------------|----------------|-----------------------------------|----------------|----------------|
| Current Owner                                                           |            | Legal Description |                | Exemptions |          | Market             |                |                                   |                |                |
| ORANGE COUNTY, TRUSTEE (0057461)<br>PO BOX 1568<br>ORANGE,TX 77631-1568 |            | 02X85' OF F O/    | O/L-20 SHELDON |            | EX       | 4,59               |                |                                   |                |                |
| 510 1102,1707                                                           |            |                   |                |            |          |                    |                | Entities<br>C12, D02, L03, P01, 3 | S05, X40 4,59  | Assessed       |
|                                                                         |            |                   |                |            |          |                    |                |                                   |                |                |
|                                                                         |            | Situs A           | Address        |            |          |                    |                | History Informati                 | on             |                |
| 1412 BURTON<br>Orange, TX                                               |            |                   |                |            |          |                    | 2015           | 2014                              | 2013           | 2012           |
|                                                                         |            |                   |                |            |          | Imp HS             | \$0            | \$0<br>\$0                        | \$0            | \$0<br>\$0     |
|                                                                         |            | Sa                | lles           |            |          | Imp NHS<br>Land HS | \$0<br>\$0     | \$0<br>\$0                        | \$0<br>\$0     | \$0<br>\$0     |
| Date                                                                    | Volume     | Page              | Seller Na      | ime        |          |                    | \$4,590        | \$0<br>\$4,590                    | \$0<br>\$4,590 | \$0<br>\$4,590 |
| 04/22/2013                                                              | 393033     |                   |                | ANDREW P   | ERRY     | Land NHS<br>Ag Mkt | \$4,590<br>\$0 | \$4,590<br>\$0                    | \$4,590<br>\$0 | \$4,590<br>\$0 |
|                                                                         | 00610      | 00711             |                | WN SELLER  |          | Ag Use             | \$0<br>\$0     | \$0<br>\$0                        | \$0<br>\$0     | \$0<br>\$0     |
|                                                                         |            |                   |                |            |          | Tim Mkt            | \$0<br>\$0     | \$0<br>\$0                        | \$0<br>\$0     | \$0<br>\$0     |
|                                                                         |            |                   |                |            |          | Tim Use            | \$0<br>\$0     | \$0<br>\$0                        | \$0<br>\$0     | \$0<br>\$0     |
|                                                                         |            |                   |                |            |          | HS Cap             | \$0<br>\$0     | \$0<br>\$0                        | \$0<br>\$0     | ψ0<br>-        |
|                                                                         |            |                   |                |            |          | Assessed           | \$4,590        | \$4,590                           | \$4,590        | \$4,590        |
|                                                                         |            |                   | A              |            |          |                    | • /            |                                   |                | • ,            |
| Construction                                                            | Foundation | -                 | Attributes     | Pací       | Flooring | Improvements       |                |                                   |                | Mala.a         |
| Construction                                                            | Foundation | Exterior          | Interior       | Roof       | Flooring | Type Description   | Area           | Year Built                        | Eff Year       | Value          |
| Heat/AC                                                                 | Baths      | Firenlass         | Year Built     | Rooms      | Bedrooms |                    |                |                                   |                |                |
| neal/AC                                                                 | Datits     | Fireplace         | rear built     | ROOMS      | Bedrooms |                    |                |                                   |                |                |
|                                                                         |            | Land Se           | egments        |            |          |                    |                |                                   |                |                |
| SPTB Descri                                                             | ption      | Area              | Market         | Ag         | Value    |                    |                |                                   |                |                |
| XV Vacant                                                               | t          | 0.19900           | 4,590          | 0          |          |                    |                |                                   |                |                |
|                                                                         |            | 0.10000           | 1,000          | 0          |          |                    |                |                                   |                |                |
|                                                                         |            |                   |                |            |          |                    |                |                                   |                |                |
|                                                                         |            |                   |                |            |          |                    |                |                                   |                |                |
|                                                                         |            |                   |                |            |          |                    |                |                                   |                |                |
|                                                                         |            |                   |                |            |          |                    |                |                                   |                |                |
|                                                                         |            |                   |                |            |          |                    |                |                                   |                |                |
|                                                                         |            |                   |                |            |          |                    |                |                                   |                |                |
|                                                                         |            |                   |                |            |          |                    |                |                                   |                |                |
|                                                                         |            |                   |                |            |          |                    |                |                                   |                |                |
|                                                                         |            |                   |                |            |          |                    |                |                                   |                |                |
|                                                                         |            |                   |                |            |          |                    |                |                                   |                |                |
|                                                                         |            |                   |                |            |          |                    |                |                                   |                |                |
|                                                                         |            |                   |                |            |          |                    |                |                                   |                |                |
|                                                                         |            |                   |                |            |          |                    |                |                                   |                |                |
|                                                                         |            |                   |                |            |          |                    |                |                                   |                |                |