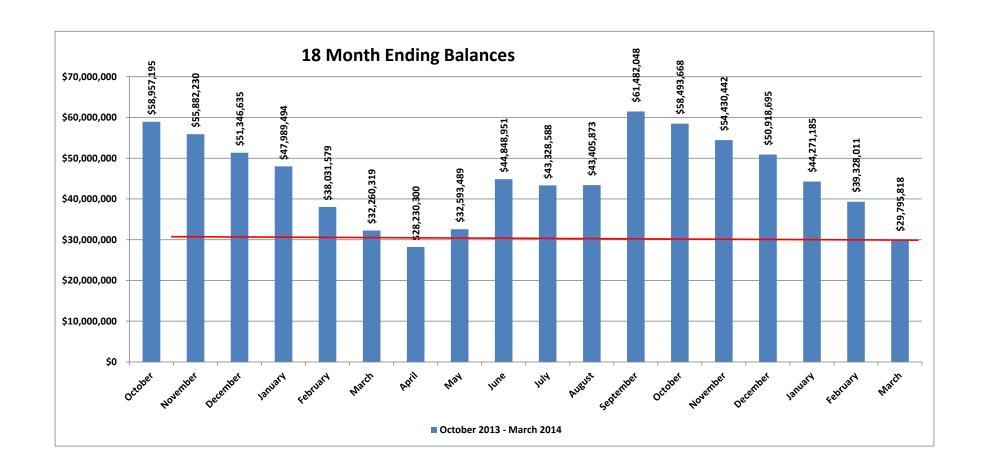

|                | October      | November     | December     | January      | February     | March        | April        | May          | June         | July            | August        | September    | October       | November      | December      | January       | February      | March         |
|----------------|--------------|--------------|--------------|--------------|--------------|--------------|--------------|--------------|--------------|-----------------|---------------|--------------|---------------|---------------|---------------|---------------|---------------|---------------|
|                |              |              |              |              |              |              |              |              |              |                 |               |              |               |               |               |               |               |               |
| Education      | \$32,039,761 | \$29,621,254 | \$26,160,705 | \$23,434,254 | \$14,349,378 | \$9,575,935  | \$6,557,362  | \$7,692,070  | \$19,208,843 | \$18,599,338 \$ | 19,481,051.00 | \$34,785,324 | \$32,982,751  | \$29,926,893  | \$27,029,793  | \$21,775,994  | \$18,001,809  | \$8,813,913   |
| O&M            | \$9,195,634  | \$8,630,767  | \$7,801,671  | \$7,073,602  | \$6,421,728  | \$5,491,235  | \$4,729,810  | \$4,940,602  | \$7,809,413  | \$6,576,881     | \$5,803,891   | \$7,994,947  | \$7,026,245   | \$6,282,722   | \$5,461,050   | \$4,382,523   | \$3,457,577   | \$2,990,887   |
| Transportation | \$3,518,864  | \$3,427,272  | \$3,181,322  | \$3,278,702  | \$3,057,537  | \$3,017,690  | \$2,762,596  | \$5,780,286  | \$3,604,288  | \$3,924,019     | \$3,904,540   | \$4,485,120  | \$4,263,944   | \$3,999,541   | \$4,220,926   | \$3,904,262   | \$3,663,783   | \$3,783,646   |
| Working Cash   | \$14,202,936 | \$14,202,936 | \$14,202,936 | \$14,202,936 | \$14,202,936 | \$14,175,459 | \$14,180,532 | \$14,180,532 | \$14,226,407 | \$14,228,350    | \$14,216,391  | \$14,216,657 | \$14,220,729  | \$14,221,286  | \$14,206,926  | \$14,208,407  | \$14,204,843  | \$14,207,372  |
|                | \$58,957,195 | \$55,882,230 | \$51,346,635 | \$47,989,494 | \$38,031,579 | \$32,260,319 | \$28,230,300 | \$32,593,489 | \$44,848,951 | \$43,328,588 \$ | 43,405,873 \$ | 61,482,048   | \$ 58,493,668 | \$ 54,430,442 | \$ 50,918,695 | \$ 44,271,185 | \$ 39,328,011 | \$ 29,795,818 |