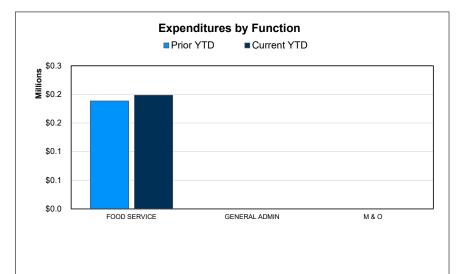

## For the Period Ending March 31, 2020

| FUND 240                               |           |                   | YTD % of PY |             |               | YTD % of |
|----------------------------------------|-----------|-------------------|-------------|-------------|---------------|----------|
|                                        | Prior YTD | Prior Year Actual | Actual      | Current YTD | Annual Budget | Budget   |
| REVENUES                               |           |                   |             |             |               |          |
| Local & Intermediate                   | \$105,737 | \$146,635         | 72.11%      | \$99,238    | \$127,272     | 77.97%   |
| State Program                          | 0         | 1,152             | 0.00%       | 0           | 1,500         | 0.00%    |
| Federal Program                        | 74,974    | 126,857           | 59.10%      | 82,392      | 116,525       | 70.71%   |
| TOTAL REVENUE                          | \$180,711 | \$274,644         | 65.80%      | \$181,630   | \$245,297     | 74.04%   |
| EXPENDITURES                           |           |                   |             |             |               |          |
| Food Services                          | \$188,589 | \$275,105         | 68.55%      | \$198,585   | \$253,615     | 78.30%   |
| General Administration                 | 0         | 0                 |             | 0           | 0             |          |
| Plant Maintenance & Operations         | 0         | 0                 |             | 0           | 0             |          |
| TOTAL EXPENDITURES                     | \$188,589 | \$275,105         | 68.55%      | \$198,585   | \$253,615     | 78.30%   |
| SURPLUS / (DEFICIT)                    | (\$7,878) | (\$461)           |             | (\$16,955)  | (\$8,318)     |          |
| OTHER FINANCING SOURCES / (USES)       |           |                   |             |             |               |          |
| Other Financing Sources                | \$0       | \$0               |             | \$0         | \$8,318       |          |
| Other Financing Uses                   | 0         | 0                 |             | 0           | 0             |          |
| TOTAL OTHER FINANCING SOURCES / (USES) | \$0       | \$0               |             | \$0         | \$8,318       |          |
| NET CHANGE IN FUND BALANCE             | (\$7,878) | (\$461)           |             | (\$16,955)  | \$0           |          |
|                                        | (\$815)   |                   |             | (\$10,354)  |               |          |