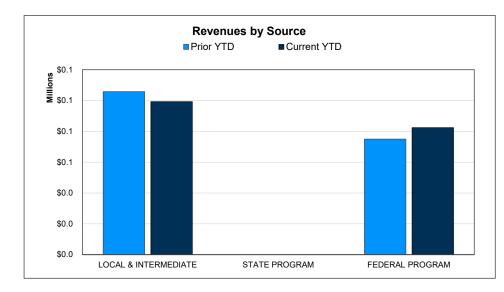

## For the Period Ending March 31, 2020

| FUND 240                               |           |                   | YTD % of PY |             |               | YTD % of |
|----------------------------------------|-----------|-------------------|-------------|-------------|---------------|----------|
|                                        | Prior YTD | Prior Year Actual | Actual      | Current YTD | Annual Budget | Budget   |
| REVENUES                               |           |                   |             |             |               |          |
| Local & Intermediate                   | \$105,737 | \$146,635         | 72.11%      | \$99,238    | \$127,272     | 77.97%   |
| State Program                          | 0         | 1,152             | 0.00%       | 0           | 1,500         | 0.00%    |
| Federal Program                        | 74,974    | 126,857           | 59.10%      | 82,392      | 116,525       | 70.71%   |
| TOTAL REVENUE                          | \$180,711 | \$274,644         | 65.80%      | \$181,630   | \$245,297     | 74.04%   |
| EXPENDITURES                           |           |                   |             |             |               |          |
| Food Services                          | \$188,589 | \$275,105         | 68.55%      | \$198,585   | \$253,615     | 78.30%   |
| General Administration                 | 0         | 0                 |             | 0           | 0             |          |
| Plant Maintenance & Operations         | 0         | 0                 |             | 0           | 0             |          |
| TOTAL EXPENDITURES                     | \$188,589 | \$275,105         | 68.55%      | \$198,585   | \$253,615     | 78.30%   |
| SURPLUS / (DEFICIT)                    | (\$7,878) | (\$461)           |             | (\$16,955)  | (\$8,318)     |          |
| OTHER FINANCING SOURCES / (USES)       |           |                   |             |             |               |          |
| Other Financing Sources                | \$0       | \$0               |             | \$0         | \$8,318       |          |
| Other Financing Uses                   | 0         | 0                 |             | 0           | 0             |          |
| TOTAL OTHER FINANCING SOURCES / (USES) | \$0       | \$0               |             | \$0         | \$8,318       |          |
| NET CHANGE IN FUND BALANCE             | (\$7,878) | (\$461)           |             | (\$16,955)  | \$0           |          |
|                                        | (\$815)   |                   |             | (\$10,354)  |               |          |