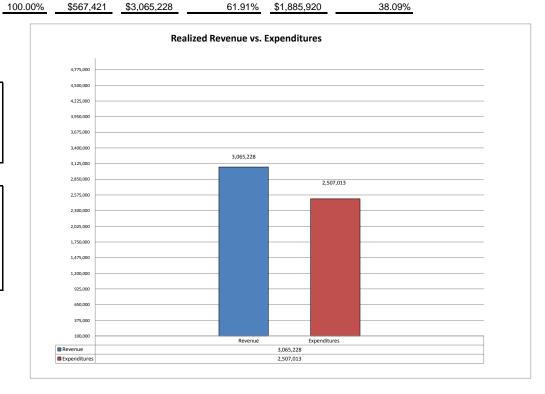

**Total General Fund Revenue** 

\$4,951,148

\$567,421 \$3,065,228 \$1,885,920 38.09%

| Availtand Friend Deleman C 00 40                         | ¢4 540 700  |  |  |
|----------------------------------------------------------|-------------|--|--|
| Audited Fund Balance 6-30-18                             | \$1,510,788 |  |  |
| + Revenue                                                | 3,065,228   |  |  |
| - Expenditures                                           | 2,507,013   |  |  |
| Estimated Fund Balance @ 12/31/18                        | \$2,069,004 |  |  |
| Estimated Change in Fund Balance                         | \$558,215   |  |  |
| AuditedBeginning Fund Balance-(before Budget Amendments) | \$1,510,788 |  |  |
| Beginning budget surplusadopted budget 2018-19           | 1,232       |  |  |
|                                                          | ,           |  |  |
| 10/15/2018BA-190012fencing-phone-intercom-bus repair     | (79,850)    |  |  |
| 12/17/2018BA-190014Ag TrailerPest Control                | (28,065)    |  |  |
| Estimated-Ending Balance @ 11/30/2018                    | \$1,404,105 |  |  |
| Estimated-Change in Fund Balance due to BAs              | 106,683     |  |  |