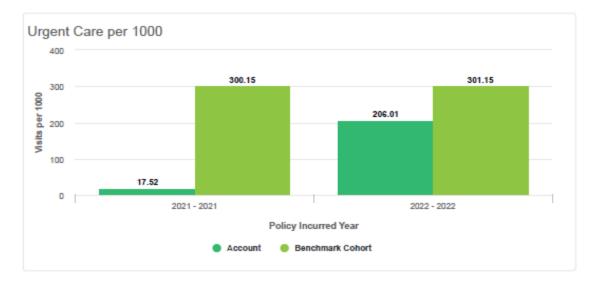

' members with visits/claims within the specified time frame that are no longer active on the plan.
- 'Policy Incurred Year' if the Employer Group is a 1/1 renewal, please use the same year time frame (i.e., 2018 - 2018); if the group is not a 1/1 renewal, please use the off year time frame (i.e., 2018 - 2019).

| Urgent Care Visits by Relationship |                 |           |
|------------------------------------|-----------------|-----------|
| Member Relationship                | Visits <b>↓</b> | Claimants |
| Dependent                          | 6               | 6         |
| Subscriber                         | 4               | 4         |
| Spouse                             | 3               | 3         |
| Total : All                        | 13              | 13        |





#### Urgent Care Visits by Relationship .

| Member Relationship | Visits <b>↓</b> | Claimants |
|---------------------|-----------------|-----------|
| Spouse              | 1               | 1         |
| Total : All         | 1               | 1         |

#### Urgent Care per 1000 🗸



#### Urgent Care Analysis 🗸

| Visits | Claimants |
|--------|-----------|
| 1      | 1         |

#### Key

- 'Unknown' members with visits/claims within the specified time frame that are no longer active on the plan.
- 'Policy Incurred Year' if the Employer Group is a 1/1 renewal, please use the same year time frame (i.e., 2018 - 2018); if the group is not a 1/1 renewal, please use the off year time frame (i.e., 2018 - 2019).

#### Urgent Care Visits by Relationship →

| Member Relationship | VIsits