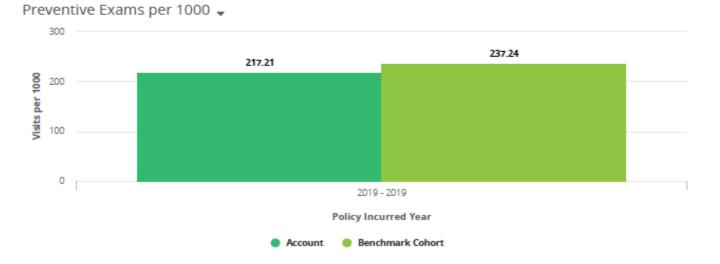

| 29     |

#### Preventive Exams per 1000 -



#### Preventive Exams Analysis 🕶

| 26        | 29     |
|-----------|--------|
| Claimants | Visits |

#### Key

- 'Unknown' members with visits/claims within the specified time frame that are no longer active on the plan.
- 'Policy Incurred Year' If the Employer Group is a 1/1 renewal, please use the same year time frame (i.e., 2018 - 2018); if the group is not a 1/1 renewal, please use the off year time frame (i.e., 2018 - 2019).

#### Preventive Exams by Relationship 🗸

| Member Relationship | Claimants | VIsits |
|---------------------|-----------|--------|
| Dependent           | 25        | 31     |
| Spouse              | 11        | 11     |
| Subscriber          | 26        | 27     |
| Total: All          | 62        | 69     |





#### Preventive Exams Analysis +

| 62        | 69     |
|-----------|--------|
| Claimants | Visits |

#### Key

- 'Unknown' members with visits/claims within the specified time frame that are no longer active on the plan.
- 'Policy Incurred Year' if the Employer Group is a 1/1 renewal, please use the same year time frame (i.e., 2018 - 2018); if the group is not a 1/1 renewal, please use the off year time frame (i.e., 2018 - 2019).

#### Rate guarantee until 1/2024

| Option                                  |                        | CURRENT 202       | )2                     |                        | RENEWAL 202      | 22                     |
|-----------------------------------------|------------------------|-------------------|------------------------|------------------------|-----