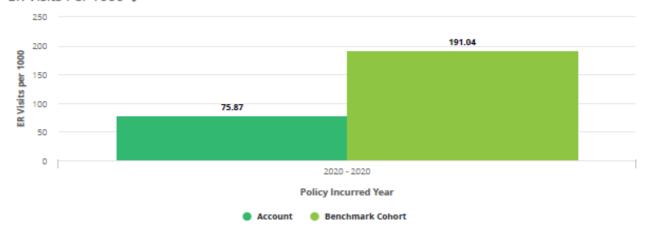

|
| Spouse              | 1                  | 1         |
| Total : All         | 6                  | 5         |

#### ER Analysis +







#### **ER Category Definitions**

- Emergent Emergency department care was required based on the complaint or procedures performed/resources used.
- . Injury Primary diagnosis of an injury (ex: laceration, fracture)
- PCP-Treatable Treatment was required within 12 hours, but care could have been provided effectively
  and safely in a primary care setting.
- Non-Emergent Initial complaint, presenting symptoms, vital signs, medical history, and age indicated that immediate medical care was not required within 12 hours
- Other Diagnosis that do not fall within the Emergent, Injury, PCP-Treatable or Non-Emergent categories.

#### ER Visits Per 1000 +



#### Key

- 'Unknown' members with visits/claims within the specified time frame that are no longer active on the plan.
- 'Policy Incurred Year' If the Employer Group is a 1/1 renewal, please use the same year time frame (i.e., 2018 - 2018); if the group is not a 1/1 renewal, please use the off year time frame (i.e., 2018 - 2019).

#### **EMERGENCY ROOM**

#### ER Analysis by Relationship .

| Member Relationship | ER VIsits <b>↓</b> | Claimants |
|---------------------|--------------------|-----------|
| Subscriber          | 12                 | 11        |
| Spouse              | 9                  | 7         |
| Dependent           | 6                  | 6         |
| Total : All         | 27                 | 24        |

#### ER Analysis .







#### **ER Category Definitions**