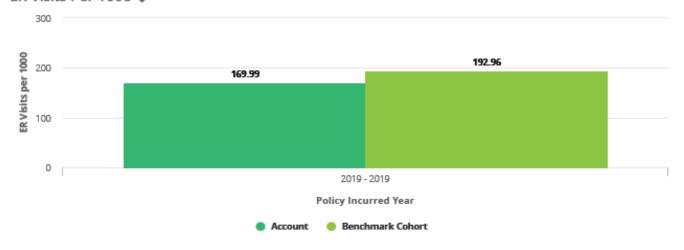

|
| Dependent           | 6                  | 6         |
| Total : All         | 27                 | 24        |

#### ER Analysis .







#### **ER Category Definitions**

- Emergent Emergency department care was required based on the complaint or procedures performed/resources used.
- . Injury Primary diagnosis of an injury (ex: laceration, fracture)
- PCP-Treatable Treatment was required within 12 hours, but care could have been provided effectively
  and safely in a primary care setting.
- Non-Emergent Initial complaint, presenting symptoms, vital signs, medical history, and age indicated that immediate medical care was not required within 12 hours
- Other Diagnosis that do not fall within the Emergent, Injury, PCP-Treatable or Non-Emergent categories.

#### ER Visits Per 1000 .



#### Key

- 'Unknown' members with visits/claims within the specified time frame that are no longer active on the plan.
- 'Policy Incurred Year' if the Employer Group is a 1/1 renewal, please use the same year time frame (i.e., 2018 - 2018); if the group is not a 1/1 renewal, please use the off year time frame (i.e., 2018 - 2019).

| Urgent Care Visits by Relationship |                 |           |
|------------------------------------|-----------------|-----------|
| Member Relationship                | Visits <b>↓</b> | Claimants |
| Dependent                          | 6               | 6         |
| Subscriber                         | 4               | 4         |
| Spouse                             | 3               | 3         |
| Total : All                        | 13