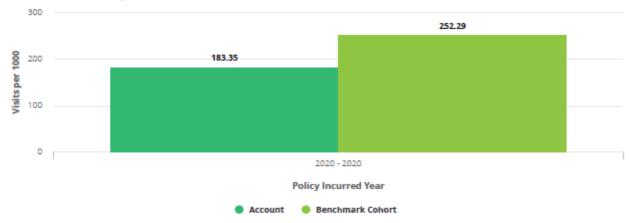

n this report.

#### Preventive Exams Analysis .

| Claimants | Visits |
|-----------|--------|
| 49        | 53     |

#### Key

- 'Unknown' members with visits/claims within the specified time frame that are no longer active on the plan.
- 'Policy Incurred Year' if the Employer Group is a 1/1 renewal, please use the same year time frame (i.e., 2018 - 2018); if the group is not a 1/1 renewal, please use the off year time frame (i.e., 2018 - 2019).

#### Preventive Exams by Relationship +

| Member Relationship | Clalmants | VIsits |
|---------------------|-----------|--------|
| Dependent           | 7         | 10     |
| Spouse              | 3         | 3      |
| Subscriber          | 16        | 16     |
| Total : All         | 26        | 29     |

#### Preventive Exams per 1000 -



#### Preventive Exams Analysis 🕶

| 26        | 29     |
|-----------|--------|
| Claimants | Visits |

#### Key

- 'Unknown' members with visits/claims within the specified time frame that are no longer active on the plan.
- 'Policy Incurred Year' If the Employer Group is a 1/1 renewal, please use the same year time frame (i.e., 2018 - 2018); if the group is not a 1/1 renewal, please use the off year time frame (i.e., 2018 - 2019).

#### Preventive Exams by Relationship 🗸

| Member Relationship | Claimants | VIsits |
|---------------------|-----------|--------|
| Dependent           | 25        | 31     |
| Spouse              | 11        | 11     |
| Subscriber          | 26        | 27     |
| Total: All          | 62        | 69     |





#### Preventive Exams Analysis +

| 62