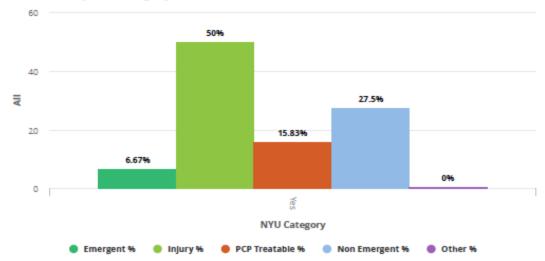

| 8         | 2         | 53.4%      | 13.4%           | 25.8%          | 0.0%     | 7.4%    |
| Subscriber          | 18        | 5         | 27.6%      | 26.5%           | 0.9%           | 43.8%    | 1.3%    |
| Total: All          | 33        | 10        | 25.3%      | 18.7%           | 7.5%           | 46.4%    | 2.0%    |

ER Analysis PH Post Date: Aug 31, 2021



#### **EMERGENCY ROOM**

#### ER Analysis by Relationship .

| Member Relationship | ER VIsits <b>↓</b> | Claimants |
|---------------------|--------------------|-----------|
| Subscriber          | 4                  | 3         |
| Dependent           | 1                  | 1         |
| Spouse              | 1                  | 1         |
| Total : All         | 6                  | 5         |

#### ER Analysis +







#### **ER Category Definitions**

- Emergent Emergency department care was required based on the complaint or procedures performed/resources used.
- . Injury Primary diagnosis of an injury (ex: laceration, fracture)
- PCP-Treatable Treatment was required within 12 hours, but care could have been provided effectively
  and safely in a primary care setting.
- Non-Emergent Initial complaint, presenting symptoms, vital signs, medical history, and age indicated that immediate medical care was not required within 12 hours
- Other Diagnosis that do not fall within the Emergent, Injury, PCP-Treatable or Non-Emergent categories.

#### ER Visits Per 1000 +



#### Key

- 'Unknown' members with visits/claims within the specified time frame that are no longer active on the plan.
- 'Policy Incurred Y