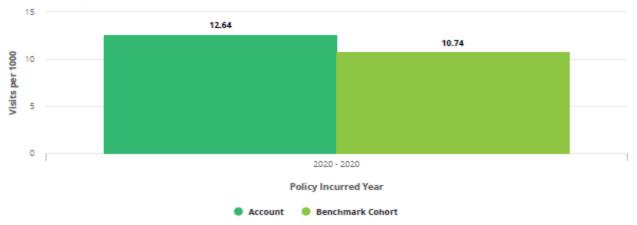

| Policy Premium Year       | Subscriber | Member | Medical and<br>Pharmacy<br>Premium | Medical Paid   | Pharmacy<br>Paid | Medical and<br>Pharmacy<br>Paid | Claim<br>Loss<br>Ratio |
|---------------------------|------------|--------|------------------------------------|----------------|------------------|---------------------------------|------------------------|
| 2019 - 2019               | 973        | 1,906  | \$866,373.59                       | \$515,035.29   | \$296,585.04     | \$811,620.33                    | 93.7%                  |
| 2020 - 2020               | 727        | 1,450  | \$598,309.49                       | \$608,055.04   | \$257,463.04     | \$865,518.08                    | 144.7%                 |
| 2021 - 2021               | 746        | 1,394  | \$573,185.35                       | \$847,461.71   | \$204,859.61     | \$1,052,321.32                  | 183.6%                 |
| Total: Selected Filter(s) | 2,446      | 4,750  | \$2,037,868.43                     | \$1,970,552.04 | \$758,907.69     | \$2,729,459.73                  | 133.9%                 |