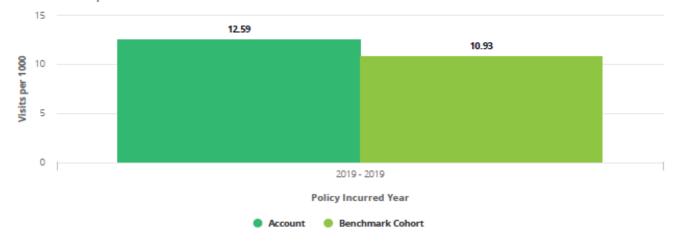

| Policy Premium Year       | Subscriber | Member | Medical and<br>Pharmacy<br>Premium | Medical Paid   | Pharmacy<br>Paid | Medical and<br>Pharmacy<br>Paid | Claim<br>Loss<br>Ratio |
|---------------------------|------------|--------|------------------------------------|----------------|------------------|---------------------------------|------------------------|
| 2019 - 2019               | 973        | 1,906  | \$866,373.59                       | \$515,035.29   | \$296,585.04     | \$811,620.33                    | 93.7%                  |
| 2020 - 2020               | 727        | 1,450  | \$598,309.49                       | \$608,055.04   | \$257,463.04     | \$865,518.08                    | 144.7%                 |
| 2021 - 2021               | 746        | 1,394  | \$573,185.35                       | \$847,461.71   | \$204,859.61     | \$1,052,321.32                  | 183.6%                 |
| Total: Selected Filter(s) | 2,446      | 4,750  | \$2,037,868.43                     | \$1,970,552.04 | \$758,907.69     | \$2,729,459.73                  | 133.9%                 |