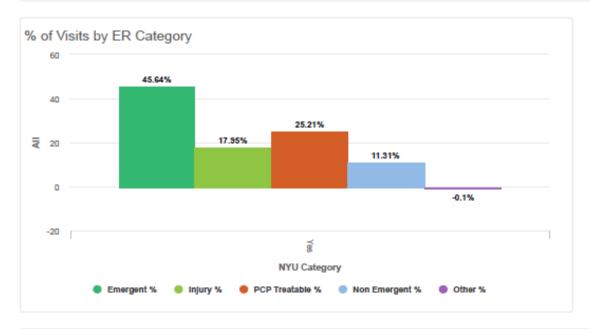

5255.
- Fill out our health history questionnaire over the phone or ask for our form from your HR
  representative and they can help you fax it to us
- · Fax, Scan, or send a Picture of your medical prescription to to our client services team.
- · We will coordinate delivery to your door

START SAVING MONEY TODAY!

#### **EMERGENCY ROOM**

| ER Analysis by Relationship |                    |           |
|-----------------------------|--------------------|-----------|
| Member Relationship         | ER Visits <b>↓</b> | Claimants |
| Subscriber                  | 13                 | 9         |
| Dependent                   | 4                  | 4         |
| Spouse                      | 3                  | 3         |
| Total : All                 | 20                 | 16        |





#### **ER Category Definitions**

- Emergent Emergency department care was required based on the complaint or procedures performed/resources used.
- . Injury Primary diagnosis of an injury (ex: laceration, fracture)
- PCP-Treatable Treatment was required within 12 hours, but care could have been provided effectively and safely in a primary care setting.
- Non-Emergent Initial complaint, presenting symptoms, vital signs, medical history, and age indicated that immediate medical care was not required within 12 hours
- · Other Diagnosis that do not fall within the Emergent, Injury, PCP-Treatable or Non-Emergent categories.





#### ER Analysis PH

Post Date: Aug 31, 2021 Run Date: 10/11/2021

Metrics: (ER Visits, Claimants, Emergent %, PCP Treatable %, Non Emergent %,

Injury %, Other %)
R