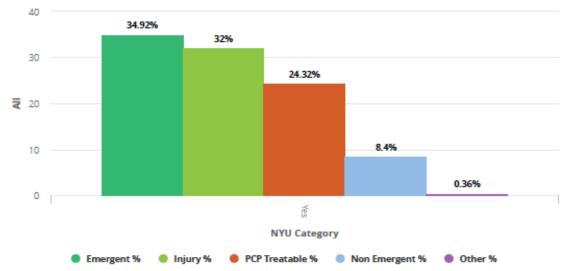

gories.

#### ER Visits Per 1000 +



#### Key

- 'Unknown' members with visits/claims within the specified time frame that are no longer active on the plan.
- 'Policy Incurred Year' If the Employer Group is a 1/1 renewal, please use the same year time frame (i.e., 2018 - 2018); if the group is not a 1/1 renewal, please use the off year time frame (i.e., 2018 - 2019).

#### **EMERGENCY ROOM**

#### ER Analysis by Relationship .

| Member Relationship | ER VIsits <b>↓</b> | Claimants |
|---------------------|--------------------|-----------|
| Subscriber          | 12                 | 11        |
| Spouse              | 9                  | 7         |
| Dependent           | 6                  | 6         |
| Total : All         | 27                 | 24        |

#### ER Analysis .







#### **ER Category Definitions**

- Emergent Emergency department care was required based on the complaint or procedures performed/resources used.
- . Injury Primary diagnosis of an injury (ex: laceration, fracture)
- PCP-Treatable Treatment was required within 12 hours, but care could have been provided effectively
  and safely in a primary care setting.
- Non-Emergent Initial complaint, presenting symptoms, vital signs, medical history, and age indicated that immediate medical care was not required within 12 hours
- Other Diagnosis that do not fall within the Emergent, Injury, PCP-Treatable or Non-Emergent categories.

#### ER Visits Per 1000 .



#### Key

- 'Unknown' members with visits/claims within the specified time frame that are no longer active on the plan.
- 'Policy Incurred Y