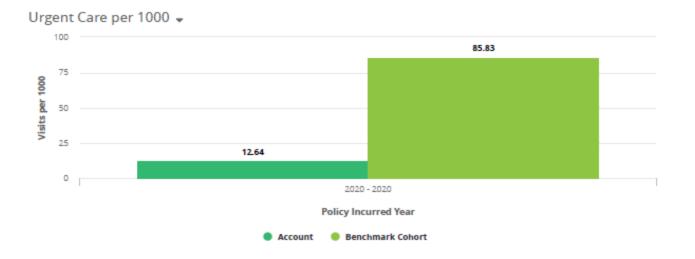

| 1         |
| Total : All         | 1               | 1         |

#### Urgent Care per 1000 🗸



#### Urgent Care Analysis 🗸

| Visits | Claimants |
|--------|-----------|
| 1      | 1         |

#### Key

- 'Unknown' members with visits/claims within the specified time frame that are no longer active on the plan.
- 'Policy Incurred Year' if the Employer Group is a 1/1 renewal, please use the same year time frame (i.e., 2018 - 2018); if the group is not a 1/1 renewal, please use the off year time frame (i.e., 2018 - 2019).

#### Urgent Care Visits by Relationship →

| Member Relationship | VIsits <b>↓</b> | Claimants |
|---------------------|-----------------|-----------|
| Dependent           | 2               | 1         |
| Total : All         | 2               | 1         |



#### Urgent Care Analysis 🕶

2 1 Visits Claimants

#### Key

- 'Unknown' members with visits/claims within the specified time frame that are no longer active on the plan.
- 'Policy Incurred Year' If the Employer Group is a 1/1 renewal, please use the same year time frame (i.e., 2018 - 2018); if the group is not a 1/1 renewal, please use the off year time frame (i.e., 2018 - 2019).

#### Urgent Care Visits by Relationship .

| Member Relationship | VIsIts <b>↓</b> | Claimants |
|---------------------|-----------------|-----------|
| Dependent           | 1               | 1         |
| Total : All         | 1               | 1         |



#### Urgent Care Analysis 🗸



#### Key

- 'Unknown' members with visits/claims within the specified time frame that are no longer active on the plan.