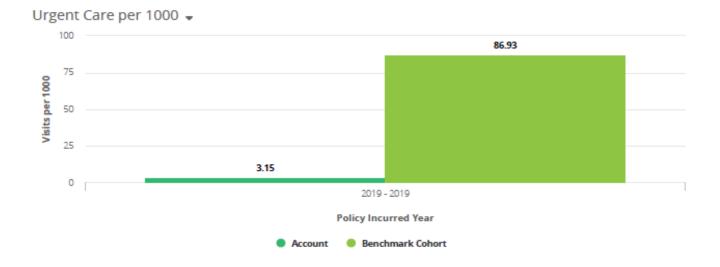

------------|-----------------|-----------|
| Dependent           | 2               | 1         |
| Total : All         | 2               | 1         |



#### Urgent Care Analysis 🕶

2 1 Visits Claimants

#### Key

- 'Unknown' members with visits/claims within the specified time frame that are no longer active on the plan.
- 'Policy Incurred Year' If the Employer Group is a 1/1 renewal, please use the same year time frame (i.e., 2018 - 2018); if the group is not a 1/1 renewal, please use the off year time frame (i.e., 2018 - 2019).

#### Urgent Care Visits by Relationship .

| Member Relationship | VIsIts <b>↓</b> | Claimants |
|---------------------|-----------------|-----------|
| Dependent           | 1               | 1         |
| Total : All         | 1               | 1         |



#### Urgent Care Analysis 🗸



#### Key

- 'Unknown' members with visits/claims within the specified time frame that are no longer active on the plan.
- 'Policy Incurred Year' if the Employer Group is a 1/1 renewal, please use the same year time frame (i.e., 2018 - 2018); if the group is not a 1/1 renewal, please use the off year time frame (i.e., 2018 - 2019).

| Virtual Visits by Relationship |        |             |
|--------------------------------|--------|-------------|
| Member Relationship            | Visits | Claimants 🛧 |
| Spouse                         | 1      | 1           |
| Subscriber                     | 5      | 4           |
| Total : All                    | 6      | 5           |





#### Key

- 'Unknown' members with visits/claims within the specified time frame