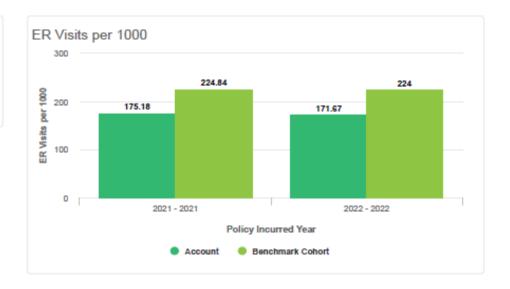

4                  | 4         |
| Spouse                      | 3                  | 3         |
| Total : All                 | 20                 | 16        |





#### **ER Category Definitions**

- Emergent Emergency department care was required based on the complaint or procedures performed/resources used.
- . Injury Primary diagnosis of an injury (ex: laceration, fracture)
- PCP-Treatable Treatment was required within 12 hours, but care could have been provided effectively and safely in a primary care setting.
- Non-Emergent Initial complaint, presenting symptoms, vital signs, medical history, and age indicated that immediate medical care was not required within 12 hours
- · Other Diagnosis that do not fall within the Emergent, Injury, PCP-Treatable or Non-Emergent categories.





#### ER Analysis PH

Post Date: Aug 31, 2021 Run Date: 10/11/2021

Metrics: (ER Visits, Claimants, Emergent %, PCP Treatable %, Non Emergent %,

Injury %, Other %)
Rows: (Member Relationship)

Columns: (Metrics)

Claim Status: Exclude (DENIED)

Employer Group: (792890 - ALPENA COUNTY)

ER Flag: (Yes)

Service From Date: (Q1 2021, Q2 2021, Q3 2021) Service Through Date: (Q1 2021, Q2 2021, Q3 2021)

| Member Relationship | ER Visits | Claimants | Emergent % | PCP Treatable % | Non Emergent % | Injury % | Other % |
|---------------------|-----------|-----------|------------|-----------------|----------------|----------|---------|
| Dependent           | 7         | 3         | 0.0%       | 4.7%            | 9.6%           | 85.7%    | 0.0%    |
| Spouse              | 8         | 2