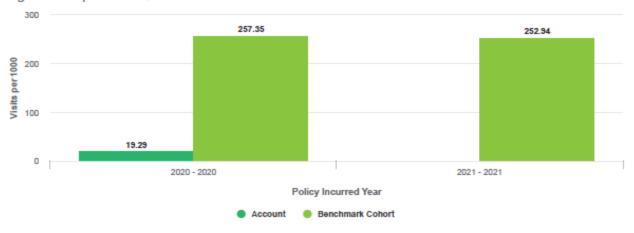

(i.e., 2018 - 2019).

| Urgent Care Visits by Relationship |                 |           |
|------------------------------------|-----------------|-----------|
| Member Relationship                | Visits <b>↓</b> | Claimants |
| Dependent                          | 6               | 6         |
| Subscriber                         | 4               | 4         |
| Spouse                             | 3               | 3         |
| Total : All                        | 13              | 13        |





#### Urgent Care Visits by Relationship .

| Member Relationship | Visits <b>↓</b> | Claimants |
|---------------------|-----------------|-----------|
| Spouse              | 1               | 1         |
| Total : All         | 1               | 1         |

#### Urgent Care per 1000 🗸



#### Urgent Care Analysis 🗸

| Visits | Claimants |
|--------|-----------|
| 1      | 1         |

#### Key

- 'Unknown' members with visits/claims within the specified time frame that are no longer active on the plan.
- 'Policy Incurred Year' if the Employer Group is a 1/1 renewal, please use the same year time frame (i.e., 2018 - 2018); if the group is not a 1/1 renewal, please use the off year time frame (i.e., 2018 - 2019).

#### Urgent Care Visits by Relationship →

| Member Relationship | VIsits <b>↓</b> | Claimants |
|---------------------|-----------------|-----------|
| Dependent           | 2               | 1         |
| Total : All         | 2               | 1         |



#### Urgent Care Analysis 🕶

2 1 Visits Claimants

#### Key

- 'Unknown' members with visits/claims wit