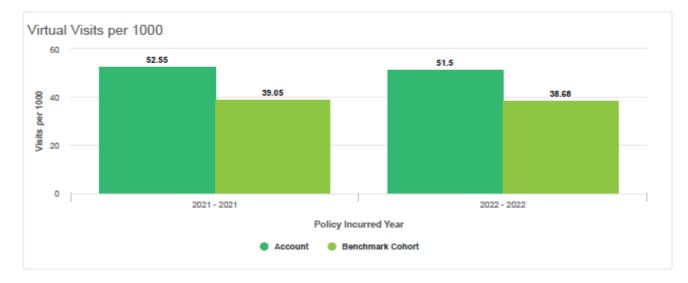

| 1         |
| Total : All         | 1               | 1         |



#### Urgent Care Analysis 🗸



#### Key

- 'Unknown' members with visits/claims within the specified time frame that are no longer active on the plan.
- 'Policy Incurred Year' if the Employer Group is a 1/1 renewal, please use the same year time frame (i.e., 2018 - 2018); if the group is not a 1/1 renewal, please use the off year time frame (i.e., 2018 - 2019).

| Virtual Visits by Relationship |        |             |
|--------------------------------|--------|-------------|
| Member Relationship            | Visits | Claimants 🛧 |
| Spouse                         | 1      | 1           |
| Subscriber                     | 5      | 4           |
| Total : All                    | 6      | 5           |





#### Key

- 'Unknown' members with visits/claims within the specified time frame that are no longer active on the plan.
- 'Policy Incurred Year' if the Employer Group is a 1/1 renewal, please use the same year time frame (i.e., 2018 - 2018); if the group is not a 1/1 renewal, please use the off year time frame (i.e., 2018 - 2019).

#### Virtual Visits by Relationship 🗸

| Member Relationship | Visits | Claimants 🛧 |
|---------------------|--------|-------------|
| Spouse              | 4      | 2           |
| Subscriber          | 6      | 4           |
| Total : All         | 10     | 6           |

#### Virtual Visits per 1000 -



#### Virtual Visits Analysis .

| Claimants | Visits |
|-----------|--------|
| 6         | 10     |

#### Key

- 'Unknown' members with visits/claims wi