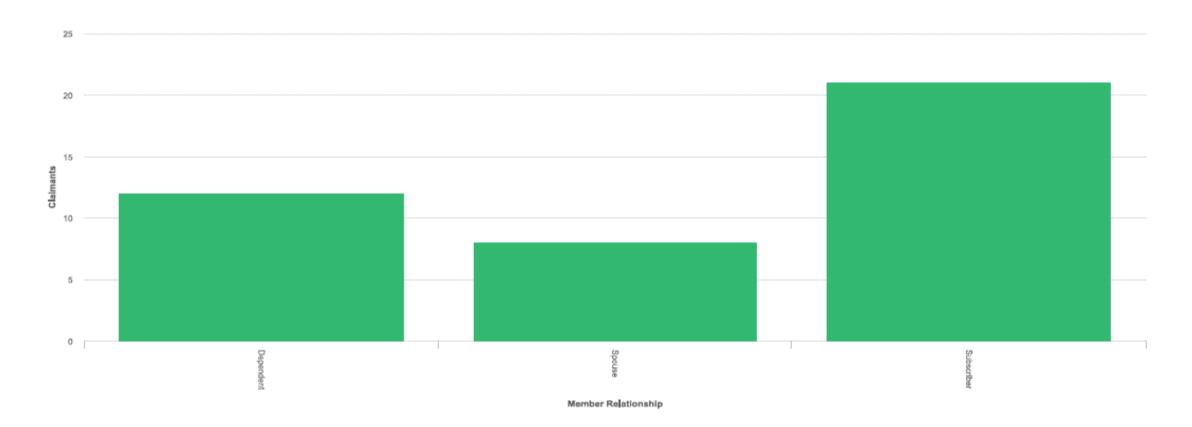

2021) Service Through Date: (Q1 2021, Q2 2021, Q3 2021)

| Member Relationship | ER Visits | Claimants | Emergent % | PCP Treatable % | Non Emergent % | Injury % | Other % |
|---------------------|-----------|-----------|------------|-----------------|----------------|----------|---------|
| Dependent           | 7         | 3         | 0.0%       | 4.7%            | 9.6%           | 85.7%    | 0.0%    |
| Spouse              | 8         | 2         | 53.4%      | 13.4%           | 25.8%          | 0.0%     | 7.4%    |
| Subscriber          | 18        | 5         | 27.6%      | 26.5%           | 0.9%           | 43.8%    | 1.3%    |
| Total: All          | 33        | 10        | 25.3%      | 18.7%           | 7.5%           | 46.4%    | 2.0%    |

ER Analysis PH Post Date: Aug 31, 2021



#### **EMERGENCY ROOM**

#### ER Analysis by Relationship .

| Member Relationship | ER VIsits <b>↓</b> | Claimants |
|---------------------|--------------------|-----------|
| Subscriber          | 4                  | 3         |
| Dependent           | 1                  | 1         |
| Spouse              | 1                  | 1         |
| Total : All         | 6                  | 5         |

#### ER Analysis +







#### **ER Category Definitions**

- Emergent Emergency department care was required based on the complaint or procedures performed/resources used.
- . Injury Primary diagnosis of an injury (ex: laceration, fracture)
- PCP-Treatable Treatment was required within 12 hours, but care could have been provided effectively
  and safely in a primary care setting.
- Non-Emer