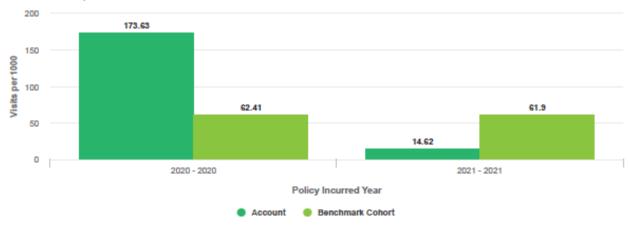

| 1      | 1           |
| Subscriber                     | 5      | 4           |
| Total : All                    | 6      | 5           |





#### Key

- 'Unknown' members with visits/claims within the specified time frame that are no longer active on the plan.
- 'Policy Incurred Year' if the Employer Group is a 1/1 renewal, please use the same year time frame (i.e., 2018 - 2018); if the group is not a 1/1 renewal, please use the off year time frame (i.e., 2018 - 2019).

#### Virtual Visits by Relationship 🗸

| Member Relationship | Visits | Claimants 🛧 |
|---------------------|--------|-------------|
| Spouse              | 4      | 2           |
| Subscriber          | 6      | 4           |
| Total : All         | 10     | 6           |

#### Virtual Visits per 1000 -



#### Virtual Visits Analysis .

| Claimants | Visits |
|-----------|--------|
| 6         | 10     |

#### Key

- 'Unknown' members with visits/claims within the specified time frame that are no longer active on the plan.
- "Policy Incurred Year' if the Employer Group is a 1/1 renewal, please use the same year time frame (i.e., 2018 - 2018); if the group is not a 1/1 renewal, please use the off year time frame (i.e., 2018 - 2019).

#### Virtual Visits by Relationship +

| Member Relationship | VIsits | Claimants 🛧 |
|---------------------|--------|-------------|
| Spouse              | 1      | 1           |
| Subscriber          | 1      | 1           |
| Total: All          | 2      | 2           |





#### Virtual Visits Analysis 🔻



#### Key

- 'Unknown' members with visits/claims