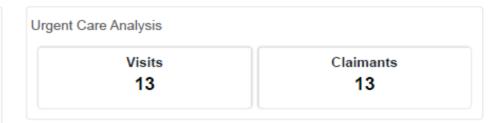

wn' members with visits/claims within the specified time frame that are no longer active on the plan.
- 'Policy Incurred Year' if the Employer Group is a 1/1 renewal, please use the same year time frame (i.e., 2018 - 2018); if the group is not a 1/1 renewal, please use the off year time frame (i.e., 2018 - 2019).

| Urgent Care Visits by Relationship |                 |           |
|------------------------------------|-----------------|-----------|
| Member Relationship                | Visits <b>↓</b> | Claimants |
| Dependent                          | 6               | 6         |
| Subscriber                         | 4               | 4         |
| Spouse                             | 3               | 3         |
| Total : All                        | 13              | 13        |





#### Urgent Care Visits by Relationship .

| Member Relationship | Visits <b>↓</b> | Claimants |
|---------------------|-----------------|-----------|
| Spouse              | 1               | 1         |
| Total : All         | 1               | 1         |

#### Urgent Care per 1000 🗸



#### Urgent Care Analysis 🗸

| Visits | Claimants |
|--------|-----------|
| 1      | 1         |

#### Key

- 'Unknown' members with visits/claims within the specified time frame that are no longer active on the plan.
- 'Policy Incurred Year' if the Employer Group is a 1/1 renewal, please use the same year time frame (i.e., 2018 - 2018); if the group is not a 1/1 renewal, please use the off year time frame (i.e., 2018 - 2019).

#### Urgent Care Visits by Relationship →

| Member Relationship | VIsit