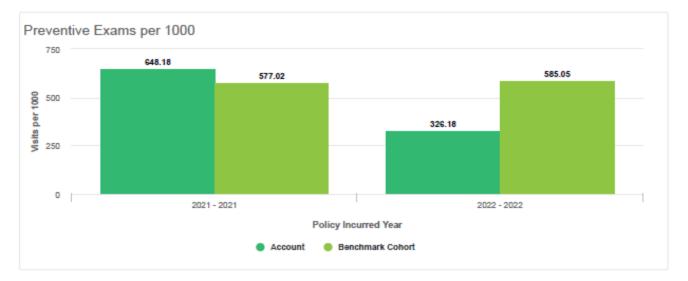

ual Visits per 1000 -



#### Virtual Visits Analysis 🗸



#### Key

- 'Unknown' members with visits/claims within the specified time frame that are no longer active on the plan.
- 'Policy Incurred Year' if the Employer Group is a 1/1 renewal, please use the same year time frame (i.e., 2018 - 2018); if the group is not a 1/1 renewal, please use the off year time frame (i.e., 2018 - 2019).

| Preventive Exams by Relationship |           |        |
|----------------------------------|-----------|--------|
| Member Relationship              | Claimants | Visits |
| Dependent                        | 19        | 25     |
| Spouse                           | 10        | 10     |
| Subscriber                       | 20        | 21     |
| Total : All                      | 49        | 56     |





#### Key

- 'Unknown' members with visits/claims within the specified time frame that are no longer active on the plan.
- 'Policy Incurred Year' if the Employer Group is a 1/1 renewal, please use the same year time frame (i.e., 2018 - 2018); if the group is not a 1/1 renewal, please use the off year time frame (i.e., 2018 - 2019).

#### Preventive Exams by Relationship .

| Member Relationship | Claimants | Visits |
|---------------------|-----------|--------|
| Dependent           | 17        | 21     |
| Spouse              | 12        | 12     |
| Subscriber          | 20        | 20     |
| Total : All         | 49        | 53     |

#### Preventive Exams per 1000 -

The report is restricted from the original view. You have restricted access to some elements on this report.

#### P