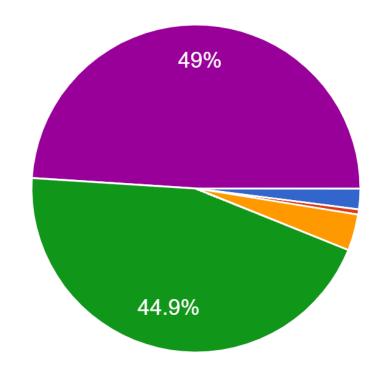

## My student(s) enjoy their time at ESD

- Strongly disagree
- Disagree
- Neutral
- Agree
- Strongly agree