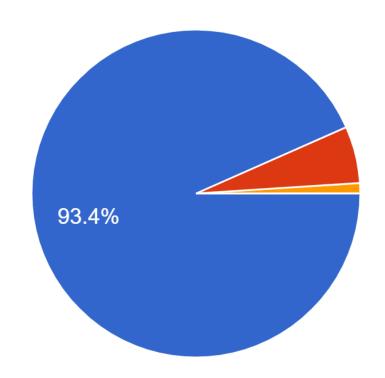

## My student(s) enjoy their time at ESD

- Strongly disagree
- Disagree
- Neutral
- Agree
- Strongly agree