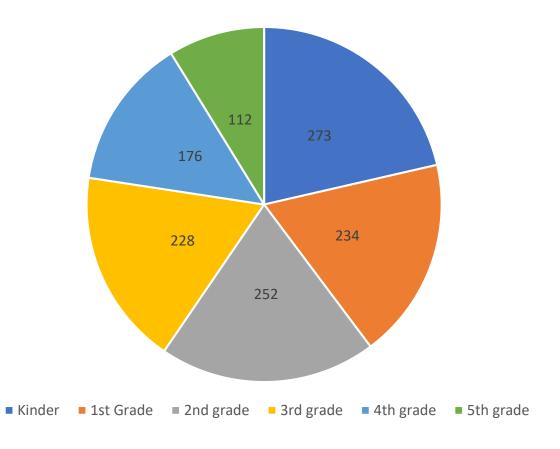

## Students by Grade level

Total number of students: 1275

## How long have your student(s) been involved in the ESD program?



- Less than 6 months
- 6-12 months
- 1-2 years
- More than 2 years

## How often does your student(s) typically attend ESD?



- Every day
- Several times per week
- Once per week
- Once per month
- A couple times per month
- Less often than once per month

## My student(s) enjoy their time at ESD



- Strongly disagree
- Disagree
- Neutral
- Agree
- Strongly agree

## I am greeted when I arrive at ESD to pick up my student(s).



- Strongly disagree
- Disagree
- Neutral
- Agree
- Strongly agree

#### **ESD Core Values**

#### **Accountable**

- Children at all times
- Playground, gym, snack, attendance, computer lab, restroom
- Environment
- Active Monitoring