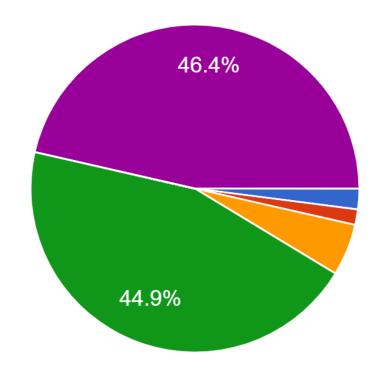

## I feel ESD is a safe and supportive place for my student(s).

- Strongly disagree
- Disagree
- Neutral/No Opinion
- Agree
- Strongly agree