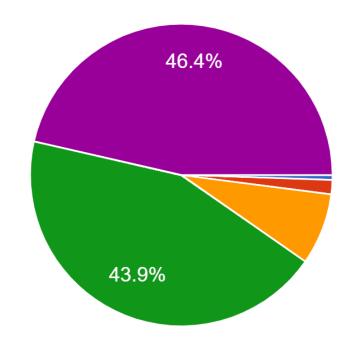

## I find ESD's administrative staff (office staff) are helpful and pleasan

- Strongly disagree
- Disagree
- Neutral/No Opinion
- Agree
- Strongly agree