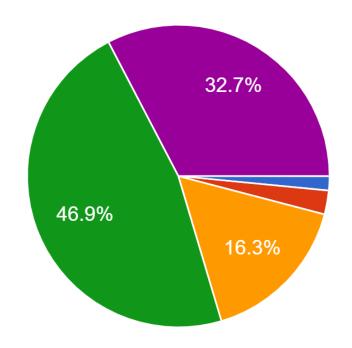

# ESD's administrative staff (office staff) responsive, courteous and knowledgeable.

- Strongly disagree
- Disagree
- Neutral/No Opinion
- Agree
- Strongly agree

ESD provides activities that are developmentally appropriate, stimulating and fun in a safe environment.

196 responses

Strongly agree

Overall, I am satisfied with the ESD program and would recommend it to other parents for their student(s).

- Strongly disagree
- Disagree
- Neutral/No Opinion
- Agree
- Strongly agree