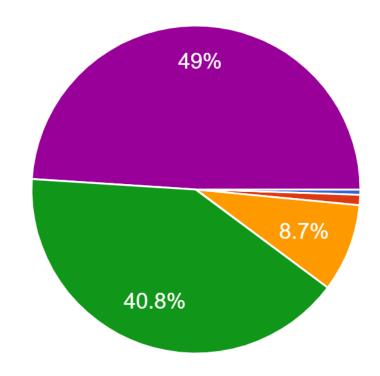

## I feel ESD is a safe and supportive place for my student(s).

- Strongly disagree
- Disagree
- Neutral/No Opinion
- Agree
- Strongly agree