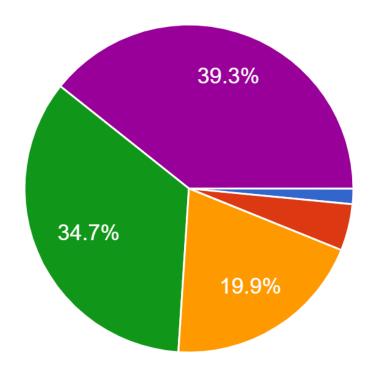

## It is important to me that my student(s) complete their homework at

- Strongly disagree
- Disagree
- Neutral/No Opinion
- Agree
- Strongly agree