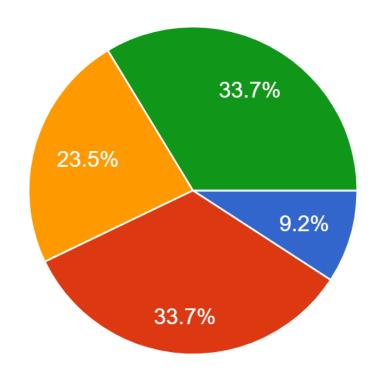

## How long have your student(s) been involved in the ESD program?

- Less than 6 months
- 6-12 months
- 1-2 years
- More than 2 years