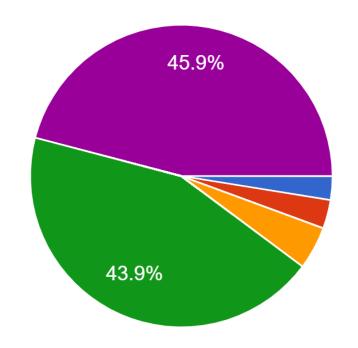

# ESD's administrative staff (office staff) responsive, courteous and knowledgeable.

- Strongly disagree
- Disagree
- Neutral/No Opinion
- Agree
- Strongly agree

ESD provides activities that are developmentally appropriate, stimulating and fun in a safe environment.

196 responses

Strongly agree

Overall, I am satisfied with the ESD program and would recommend it to other parents for their student(s).

- Strongly disagree
- Disagree
- Neutral/No Opinion
- Agree
- Strongly agree