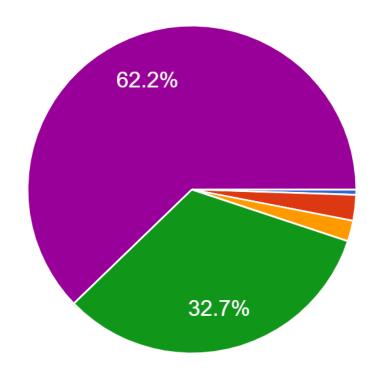

## I find ESD's administrative staff (office staff) are helpful and pleasan

- Strongly disagree
- Disagree
- Neutral/No Opinion
- Agree
- Strongly agree