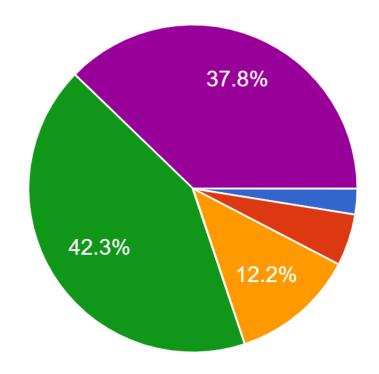

## My student(s) enjoy their time at ESD

- Strongly disagree
- Disagree
- Neutral
- Agree
- Strongly agree