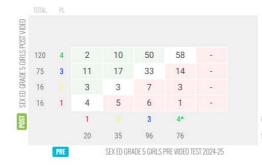

### Grade 5 Girls

#### Performance Level Percent Change

MGE % % % Pivot Table Report

Performance Level

Pivot Table

Site: Lake Orion Community Schools

Selected Assessments

PME SEX ED GRADE 5 GIRLS PRE VIDEO TEST 2024-25

TOST SEX ED GRADE 5 GIRLS POST VIDEO TEST 2024-25

Selected Assessments
Student Count: 227

SEX ED GRADE 5 GIRLS PRE VIDEO TEST 2024-25
SEX ED GRADE 5 GIRLS POST VIDEO TEST 2024-25
SEX ED GRADE 5 GIRLS POST VIDEO TEST 2024-25

SEX ED GRADE 5 GIRLS POST VIDEO TEST 2024-25