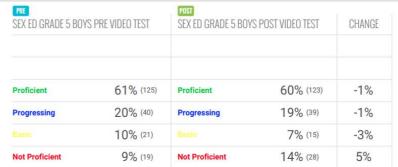

ted data sets are included.



1 = Not Proficient

SEX ED GRADE 4 GIRLS PRE VIDEO
TEST 2024-25
4\* = Proficient
3 = Progressing

SEX ED GRADE 4 GIRLS POST VIDEO

TEST 2024-25

4\* = Proficient 3 = Progressing

= Basic

1 = Not Proficient

1 3 4
SEX ED GRADE 4 GIRLS PRE VIDEO TEST 2024-25

#### Performance Level Percent Change

SEX ED GRADE 4 GIRLS PRE VIDEO TEST SEX ED GRADE 4 GIRLS POST VIDEO TEST CHANGE Proficient 36% (54) Proficient 48% (73) 12% 24% (36) -3% Progressing Progressing 21% (32) 19% (28) -2% **Not Proficient** 16% (24) 9% (14) -7% **Not Proficient** 

Generated on 06/17/2025 by Renaissance Learning Inc.

Courses: All Courses Addl Student Group: All Students

# LOCS Student Specific Data - Grade 5

### Grade 5 Boys

### Grade 5 Girls



#### Performance Level Percent Change



MGE % % % Pivot Table Report

Performance Level

Pivot Table

Site: Lake Orion Community Schools

Selected Assessments

PME SEX ED GRADE 5 GIRLS PRE VIDEO TEST 2024-25

TOST SEX ED GRADE 5 GIRLS POST VIDEO TEST 2024-25

Selected Assessments
Student Count: 227

SEX ED GRADE 5 GIRLS PRE VIDEO TEST 2024-25
SEX ED GRADE 5 GIRLS POST VIDEO TEST 2024-25
SEX ED GRADE 5 GIRLS POST VIDEO TEST 2024-25

SEX ED GRADE 5 GIRLS POST VIDEO TEST 2024-25

SEX ED GRADE 5 GIRLS POST VIDEO TEST 2024-25

SEX ED GRADE 5 GIRLS POST VIDEO TEST 2024-25

SEX ED GRADE 5 GIRLS POST VIDEO TEST 2024-25



= Basic 1 = Not Proficient

SEX ED GRADE 5 GIRLS POST VIDEO

SEX ED GRADE 5 GIRLS PRE VIDEO TEST 2024-25

4\* = Proficient
3 = Progressing

= Basic

TEST 2024-25

4\* = Proficient

3 = Progressing



SEX ED GRADE 5 G