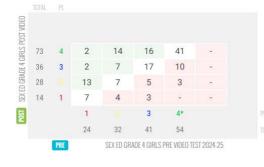

PEE SEX ED GRADE 4 GIRLS PRE VIDEO TEST 2024-25

SEX ED GRADE 4 GIRLS POST VIDEO TEST 2024-25

This report compares the student Performance Levels on Sex Ed Grade 4 Girls Post Video Test 2024-25 and Sex Ed Grade 4 Girls Pre Video Test 2024-25. Only students that have results for both selected data sets are included.

1 = Not Proficient

SEX ED GRADE 4 GIRLS PRE VIDEO
TEST 2024-25
4\* = Proficient
3 = Progressing

SEX ED GRADE 4 GIRLS POST VIDEO

TEST 2024-25

4\* = Proficient 3 = Progressing

= Basic

1 = Not Proficient

1 3 4
SEX ED GRADE 4 GIRLS PRE VIDEO TEST 2024-25

#### Performance Level Percent Change

SEX ED GRADE 4 GIRLS PRE VIDEO TEST SEX ED GRADE 4 GIRLS POST VIDEO TEST CHANGE Proficient 36% (54) Proficient 48% (73) 12% 24% (36) -3% Progressing Progressing 21% (32) 19% (28) -2% **Not Proficient** 16% (24) 9% (14) -7% **Not Proficient** 