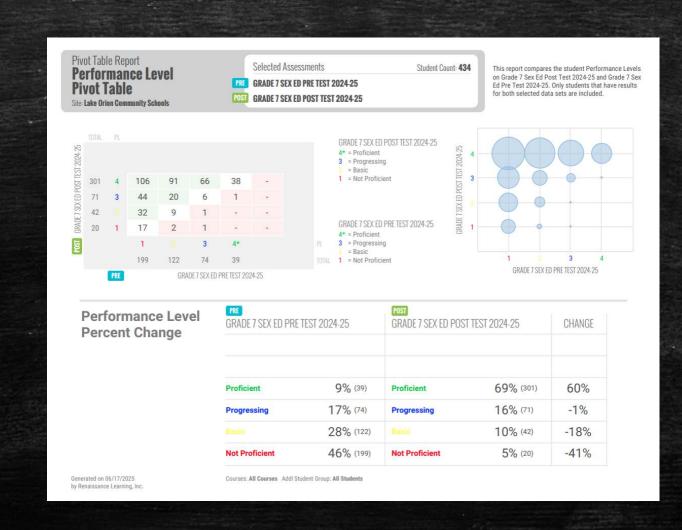

DE 5 GIRLS POST VIDEO TEST 2024-25



= Basic 1 = Not Proficient

SEX ED GRADE 5 GIRLS POST VIDEO

SEX ED GRADE 5 GIRLS PRE VIDEO TEST 2024-25

4\* = Proficient
3 = Progressing

= Basic

TEST 2024-25

4\* = Proficient

3 = Progressing



SEX ED GRADE 5 GIRLS PRE VIDEO TEST 2024-25

#### Performance Level Percent Change

SEX ED GRADE 5 GIRLS PRE VIDEO TEST SEX ED GRADE 5 GIRLS POST VIDEO TEST CHANGE 33% (76) 53% (120) 20% Proficient 33% (75) -9% **Progressing Progressing** 15% (35) 7% (16) -8% Not Proficient 7% (16) **Not Proficient** 

Generated on 06/17/2025 by Renaissance Learning, Inc. Courses: All Courses Addi Student Group: All Students

Generated on 06/17/2025 by Renaissance Learning, Inc. Courses: All Courses Addl Student Group: All Students

# LOCS Student Specific Data - Grade 7