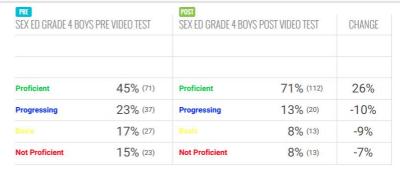

#### Performance Level Percent Change

SEX ED GRADE 4 GIRLS PRE VIDEO TEST SEX ED GRADE 4 GIRLS POST VIDEO TEST CHANGE Proficient 36% (54) Proficient 48% (73) 12% 24% (36) -3% Progressing Progressing 21% (32) 19% (28) -2% **Not Proficient** 16% (24) 9% (14) -7% **Not Proficient** 