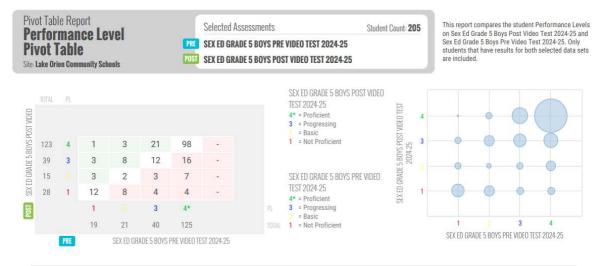

#### Performance Level Percent Change

MGE % % % Pivot Table Report

Performance Level

Pivot Table

Site: Lake Orion Community Schools

Selected Assessments

PME SEX ED GRADE 5 GIRLS PRE VIDEO TEST 2024-25

TOST SEX ED GRADE 5 GIRLS POST VIDEO TEST 2024-25

Selected Assessments
Student Count: 227

SEX ED GRADE 5 GIRLS PRE VIDEO TEST 2024-25
SEX ED GRADE 5 GIRLS POST VIDEO TEST 2024-25
SEX ED GRADE 5 GIRLS POST VIDEO TEST 2024-25

SEX ED GRADE 5 GIRLS POST VIDEO TEST 2024-25

SEX ED GRADE 5 GIRLS POST VIDEO TEST 2024-25

SEX ED GRADE 5 GIRLS POST VIDEO TEST 2024-25

SEX ED GRADE 5 GIRLS POST VIDEO TEST 2024-25

= Basic 1 = Not Proficient

SEX ED GRADE 5 GIRLS POST VIDEO

SEX ED GRADE 5 GIRLS PRE VIDEO TEST 2024-25

4\* = Proficient
3 = Progressing

= Basic

TEST 2024-25

4\* = Proficient

3 = Progressing

SEX ED GRADE 5 GIRLS PRE VIDEO TEST 2024-25