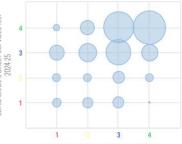

### Grade 5 Girls

SEX ED GRADE 5 GIRLS POST VIDEO TEST 2024-25

SEX ED GRADE 5 GIRLS POST VIDEO TEST 2024-25

SEX ED GRADE 5 GIRLS POST VIDEO TEST 2024-25

= Basic 1 = Not Proficient

SEX ED GRADE 5 GIRLS POST VIDEO

SEX ED GRADE 5 GIRLS PRE VIDEO TEST 2024-25

4\* = Proficient
3 = Progressing

= Basic

TEST 2024-25

4\* = Proficient

3 = Progressing

SEX ED GRADE 5 GIRLS PRE VIDEO TEST 2024-25