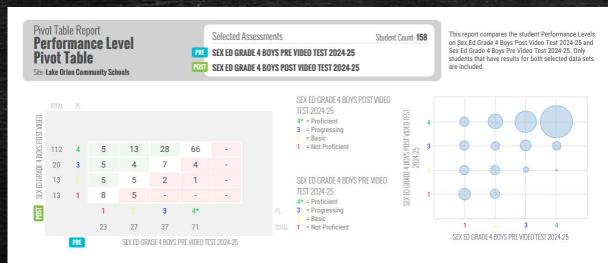

#### Performance Level Percent Change

Generated on 06/17/2025

by Renaissance Learning, Inc.

Courses: All Courses Addl Student Group: All Students

Pivot Table Report

Performance Level
Pivot Table
Stelected Assessments
Student Count: 151

PEE SEX ED GRADE 4 GIRLS PRE VIDEO TEST 2024-25

SEX ED GRADE 4 GIRLS POST VIDEO TEST 2024-25

This report compares the student Performance Levels on Sex Ed Grade 4 Girls Post Video Test 2024-25 and Sex Ed Grade 4 Girls Pre Video Test 2024-25. Only students that have results for both selected data sets are included.

1 = Not Proficient

SEX ED GRADE 4 GIRLS PRE VIDEO
TEST 2024-25
4\* = Proficient
3 = Progressing

SEX ED GRADE 4 GIRLS POST VIDEO

TEST 2024-25

4\* = Proficient 3 = Progressing

= Basic

1 = Not Proficient

1 3 4
SEX ED GRADE 4 GIRLS PRE VIDEO TEST 2024-25