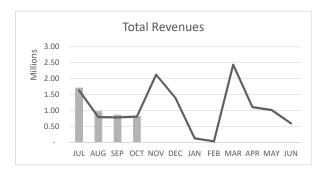

#### Year-to-Year General Fund Revenues and Expenditures by Month

Shows prior year and current year-to-date revenues and expenditures in more detail, by major category and month, for the General Fund.