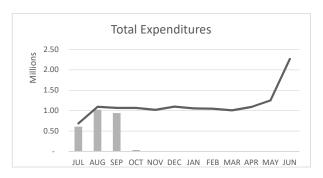

#### Year-to-Year General Fund Revenues and Expenditures by Month

Shows prior year and current year-to-date revenues and expenditures in more detail, by major category and month, for the General Fund.