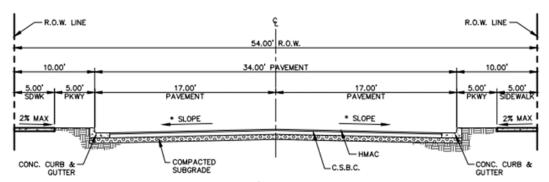

The applicant is also requesting the following modifications:

 Modification from a 52-ft wide residential sub-collector street right-of-way to a 54-ft wide street right-of-way at all local residential sub-collector streets. The 54ft street will consist of two 5-ft parkways, two 5-ft wide concrete sidewalks and a 34-ft wide pavement structure with curb & gutter. This right-of-way will coincide with typical parkway widths and maintains a 34-ft wide street pavement width, as recommended by ESD#I.

<u>Hunt Communities GP, LLC</u> is requesting the following modifications from the Town of Horizon City Subdivision Regulations.

- Modification from a 52-ft wide residential sub-collector street right-of-way to a 54-ft wide street right-of-way at all local residential sub-collector streets. The 54-ft street will consist of two 5-ft parkways, two 5-ft wide concrete sidewalks and a 34-ft wide pavement structure with curb & gutter.
- Modification to use a 60-ft wide street right-of-way residential collector, which consist of two 5-ft parkways, two 5-ft wide concrete sidewalks, a 40-ft wide pavement structure with curb & gutter. This right-of-way will be consistent with the adjacent existing residential collector street of Desert Springs Dr. to the west.
- Modification to use a 68-ft wide residential collector at enhanced neighborhood entrances. The 68-foot street will consist of two 5-ft parkways, two 5-ft wide concrete sidewalks, two 18-ft wide pavement structures and a 12-ft raised landscape median with curbs & gutter. Landscape areas will be maintained by the HOA.
- 4. Modification from an existing 74-ft wide collector arterial street right-of-way to a 69-ft wide collector arterial street right-of-way, along Paseo Del Este Blvd. The proposed 69-ft collector arterial street will consist of two 5-ft landscape parkways, two 22-ft wide pavement structures and a 15-ft raised landscape median, with curbs & gutter. The sidewalk will consist of an 8-ft wide concrete structure and will be located adjacent to this right-of-way, and meandering within the abutting Common Open Space 27.5-ft wide landscaped buffer. This will provide a visually appealing and safe walking trail along this corridor. Landscape areas will be maintained by the HOA.
- Modification from a 50-foot radius cul-de-sac street to a 50-ft and a 53 ½ -foot radius cul-de-sac with interior parking/landscape islands. The proposed cul-de-sac and parking/landscape islands will enhance the neighborhood character, reduce the impervious surface, and aid to eliminate typical cul-de-sac "stack" parking, while maintaining adequate room for emergency vehicle turning movement. Landscape areas will be maintained by the HOA.

### PROPOSED TYPICAL 54' ROW STREET SECTION DETAIL (RESIDENTIAL SUB-COLLECTOR) SCALE: N.T.S.