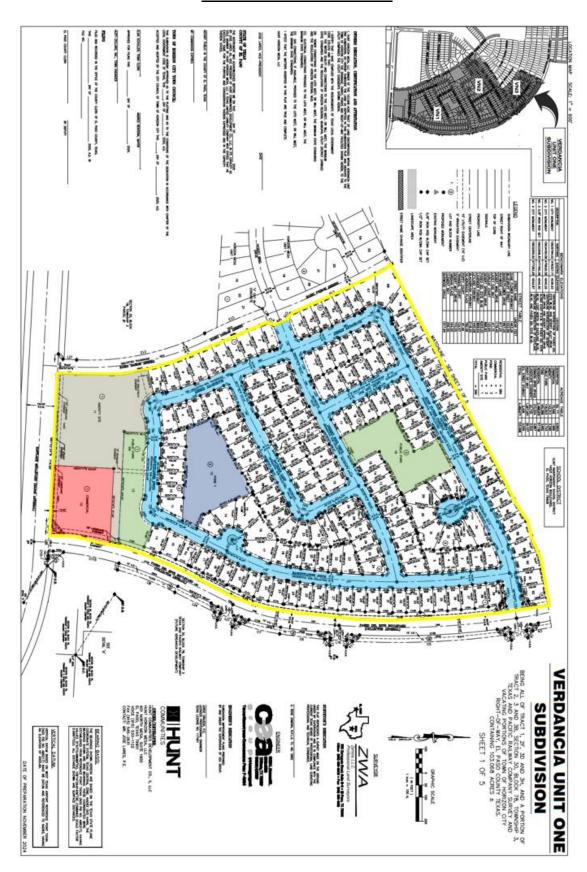

icable.

#### Attachments:

- 1 Aerial
- 2 Zoning Designation Map
- 3 Location Map
- 4 Preliminary Plat
- 5 Final Plat
- 6 Modification Request For Proposed Right-of-Way Cross Sections & Cul-De-Sac Design
- 7 Proposed Right-of-Way Cross Sections & Cul-De-Sac Design
- 8 Vacation Request
- 9 Preliminary Plat Application
- 10 Final Plat Application

## **Attachment 1: Aerial**

## Planning & Zoning Commission Verdancia Unit 1 Final Plat Case No. SDF25-0001



## **Attachment 2: Zoning Designation Map**

## Planning & Zoning Commission Verdancia Unit 1 Final Plat Case No. SDF25-0001



## **Attachment 3: Location Map**



## **Attachment 4: Preliminary Plat North**



## **Attachment 4: Preliminary Plat South**



## **Attachment 5: Final Plat North**



## **Attachment 5: Final Plat South**



## Attachment 6: REVISED Modification Request For Proposed Right-of-Way Cross Sections & Cul-De-Sac Design



Uptown centre 813 N. Kansas St., Ste. 300

El Paso, TX 79902 915.544.5232 www.ceagroup.net

September 30, 2024

Town of Horizon City 14999 Darrington Road Horizon City, Texas 79928

Attention:

Mr. Art Rubio,

Chief Planner

Reference:

Verdancia Unit One Subdivision - Modification Request Letter - REVISED

Dear Mr. Rubio:

<u>Hunt Communities GP, LLC</u> is requesting the following modifications from the Town of Horizon City Subdivision Regulations.

- Modification from a 52-ft wide residential sub-collector street right-of-way to a 54-ft wide street right-of-way at all local residential sub-collector streets. The 54-ft street will consist of two 5-ft parkways, two 5-ft wide con