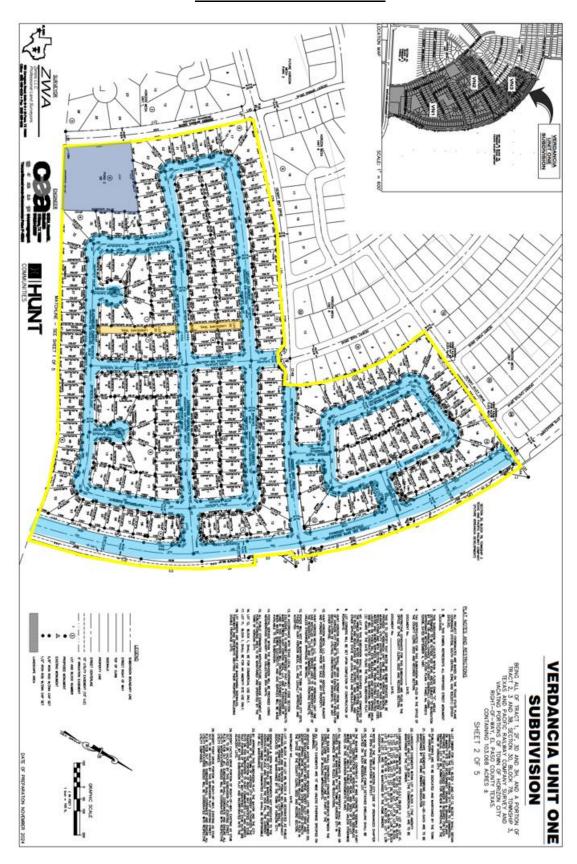

or to the recordation of the plat if applicable.

#### Attachments:

- 1 Aerial
- 2 Zoning Designation Map
- 3 Location Map
- 4 Preliminary Plat
- 5 Final Plat
- 6 Modification Request For Proposed Right-of-Way Cross Sections & Cul-De-Sac Design
- 7 Proposed Right-of-Way Cross Sections & Cul-De-Sac Design
- 8 Vacation Request
- 9 Preliminary Plat Application
- 10 Final Plat Application

## **Attachment 1: Aerial**

## Planning & Zoning Commission Verdancia Unit 1 Final Plat Case No. SDF25-0001



## **Attachment 2: Zoning Designation Map**

## Planning & Zoning Commission Verdancia Unit 1 Final Plat Case No. SDF25-0001



## **Attachment 3: Location Map**



## **Attachment 4: Preliminary Plat North**



## **Attachment 4: Preliminary Plat South**



## **Attachment 5: Final Plat North**



## **Attachment 5: Final Plat South**



## Attachment 6: REVISED Modification Request For Proposed Right-of-Way Cross Sections & Cul-De-Sac Design



Uptown centre 813 N. Kansas St., Ste. 300

El Paso, TX 79902 915.544.5232 www.ceagroup.net

September 30, 2024

Town of Horizon City 14999 Darrington Road Horizon City, Texas 79928

Attention:

Mr. Art Rubio,

Chief Planner

Reference:

Verdancia Unit One Subdivision - Modification Request Letter - REVISED

Dear Mr. Rubio:

<u>Hunt Communities GP, LLC</u> is requesting the following modifications from the Town of Horizon City Subdivision Regulations.

- Modification from a 52-ft wide residential sub-collector street right-of-way to a 54-ft wide street right-of-way at all local residential sub-collector streets. The 54-ft street will consis