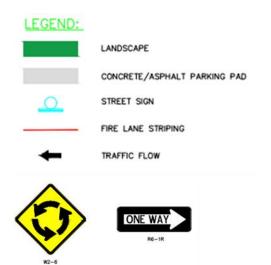

### PROPOSED TYPICAL 54' ROW STREET SECTION DETAIL (RESIDENTIAL SUB-COLLECTOR) SCALE: N.T.S.

### NOTE:

COMMON OPEN SPACE (C.O.S.) LANDSCAPE, SIDEWALK & LANDSCAPE MEDIAN WILL BE MAINTAINED BY THE HOA.

## PROPOSED TYPICAL 68' ROW STREET SECTIONS DETAIL \* ENHANCED ENTRANCES (RESIDENTIAL COLLECTOR)

COMMON OPEN SPACE (C.O.S.) LANDSCAPE, SIDEWALK & LANDSCAPE MEDIAN WILL BE MAINTAINED BY THE HOA.

PROPOSED 69' ROW STREET SECTIONS DETAIL (PASEO DEL ESTE BOULEVARD COLLECTOR ARTERIAL)

## Attachment 7: Proposed Right-of-Way Cross Sections & Cul-De-Sac Design Cont.

CUL-DE-SAC WITH LANDSCAPE ISLAND

CUL-DE-SAC WITH LANDSCAPE PARKING