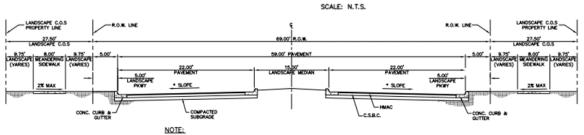

- Modification to use a 60-ft wide street right-of-way residential collector, which
  consist of two 5-ft parkways, two 5-ft wide concrete sidewalks, two 40-ft wide
  pavement structures with curb & gutter. This right-of-way will be consistent with
  the adjacent existing residential collector street of Desert Springs Dr. to the
  west.
- 3. Modification to use a 68-ft wide residential collector at enhanced neighborhood entrances. The 68-foot street will consist of two 5-ft parkways, two 5-ft wide concrete sidewalks, two 18-ft wide pavement structures and a 12-ft raised landscape median with curbs & gutter. Landscaped areas will be maintained by the HOA.
- 4. Modification from an existing 74-ft wide collector arterial street right-of-way to a 69-ft wide collector arterial street right-of-way, along Paseo Del Este Blvd. The proposed 69-ft collector arterial street will consist of two 5-ft landscape parkways, two 22-ft wide pavement structures and a 15-ft raised landscape median, with curbs & gutter. The sidewalk will consist of an 8-ft wide concrete structure and will be located adjacent to this right-of-way, and meandering within the abutting Common Open Space 27.5-ft wide landscaped buffer. This will provide a visually appealing and safe walking trail along this corridor. Landscaped areas will be maintained by the HOA.
- 5. Modification from a 50-foot radius cul-de-sac street to a 50-ft and a 53 % -foot radius cul-de-sac with interior parking/landscape islands. The proposed cul-de-sac and parking/landscape islands will enhance the neighborhood character, reduce the impervious surface, and aid to eliminate typical cul-de-sac "stack" parking, while maintaining adequate room for emergency vehicle turning movement. Landscape areas will be maintained by the HOA.

<u>Hunt Communities GP, LLC</u> is requesting the following modifications from the Town of Horizon City Subdivision Regulations.

- Modification from a 52-ft wide residential sub-collector street right-of-way to a 54-ft wide street right-of-way at all local residential sub-collector streets. The 54-ft street will consist of two 5-ft parkways, two 5-ft wide concrete sidewalks and a 34-ft wide pavement structure with curb & gutter.
- Modification to use a 60-ft wide street right-of-way residential collector, which consist of two 5-ft parkways, two 5-ft wide concrete sidewalks, a 40-ft wide pavement structure with curb & gutter. This right-of-way will be consistent with the adjacent existing residential collector street of Desert Springs Dr. to the west.
- Modification to use a 68-ft wide residential collector at enhanced neighborhood entrances. The 68-foot street will consist of two 5-ft parkways, two 5-ft wide concrete sidewalks, two 18-ft wide pavement structures and a 12-ft raised landscape median with curbs & gutter. Landscape areas will be maintained by the HOA.
- 4. Modification from an existing 74-ft wide collector arterial street right-of-way to a 69-ft wide collector arterial street right-of-way, along Paseo Del Este Blvd. The proposed 69-ft collector arterial street will consist of two 5-ft landscape parkways, two 22-ft wide pavement structures and a 15-ft raised landscape median, with curbs & gutter. The sidewalk will consist of an 8-ft wide concrete structure and will be located adjacent to this right-of-way, and meandering within the abutting Common Open Space 27.5-ft wide landscaped buffer. This will provide a visually appealing and safe walking trail along this corridor. Landscape areas will be maintained by the HOA.
- Modification from a 50-foot radius cul-de-sac street to a 50-ft and a 53 ½ -foot radius cul-de-sac with interior parking/landscape islands. The proposed cul-de-sac and parking/landscape islands will enhance the neighborhood character, reduce the impervious surface, and aid to eliminate typical cul-de-sac "stack" parking, while maintaining adequate room for emergency vehicle turning movement. Landscape areas will be maintained by the HOA.

## PROPOSED TYPICAL 68' ROW STREET SECTIONS DETAIL \* ENHANCED ENTRANCES (RESIDENTIAL COLLECTOR)

COMMON OPEN SPACE (C.O.S.) LANDSCAPE, SIDEWALK & LANDSCAPE MEDIAN WILL BE MAINTAINED BY THE HOA.

PROPOSED 69' ROW STREET SECTIONS DETAIL (PASEO DEL ESTE BOULEVARD COLLECTOR ARTERIAL)