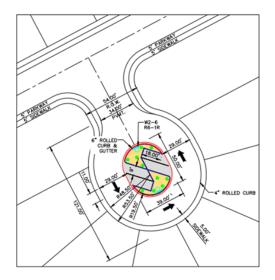

- Modification to use a 60-ft wide street right-of-way residential collector, which
  consist of two 5-ft parkways, two 5-ft wide concrete sidewalks, two 40-ft wide
  pavement structures with curb & gutter. This right-of-way will be consistent with
  the adjacent existing residential collector street of Desert Springs Dr. to the
  west.
- 3. Modification to use a 68-ft wide residential collector at enhanced neighborhood entrances. The 68-foot street will consist of two 5-ft parkways, two 5-ft wide concrete sidewalks, two 18-ft wide pavement structures and a 12-ft raised landscape median with curbs & gutter. Landscaped areas will be maintained by the HOA.
- 4. Modification from an existing 74-ft wide collector arterial street right-of-way to a 69-ft wide collector arterial street right-of-way, along Paseo Del Este Blvd. The proposed 69-ft collector arterial street will consist of two 5-ft landscape parkways, two 22-ft wide pavement structures and a 15-ft raised landscape median, with curbs & gutter. The sidewalk will consist of an 8-ft wide concrete structure and will be located adjacent to this right-of-way, and meandering within the abutting Common Open Space 27.5-ft wide landscaped buffer. This will provide a visually appealing and safe walking trail along this corridor. Landscaped areas will be maintained by the HOA.
- 5. Modification from a 50-foot radius cul-de-sac street to a 50-ft and a 53 % -foot radius cul-de-sac with interior parking/landscape islands. The proposed cul-de-sac and parking/landscape islands will enhance the neighborhood character, reduce the impervious surface, and aid to eliminate typical cul-de-sac "stack" parking, while maintaining adequate room for emergency vehicle turning movement. Landscape areas will be maintained by the HOA.

## Attachment 7: Proposed Right-of-Way Cross Sections & Cul-De-Sac Design Cont.

CUL-DE-SAC WITH LANDSCAPE ISLAND

CUL-DE-SAC WITH LANDSCAPE PARKING