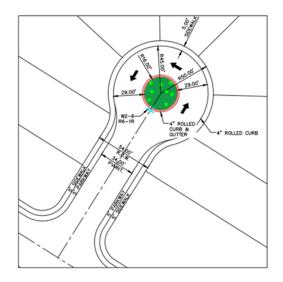

- Modification to use a 60-ft wide street right-of-way residential collector, which
  consist of two 5-ft parkways, two 5-ft wide concrete sidewalks, two 40-ft wide
  pavement structures with curb & gutter. This right-of-way will be consistent with
  the adjacent existing residential collector street of Desert Springs Dr. to the
  west.
- 3. Modification to use a 68-ft wide residential collector at enhanced neighborhood entrances. The 68-foot street will consist of two 5-ft parkways, two 5-ft wide concrete sidewalks, two 18-ft wide pavement structures and a 12-ft raised landscape median with curbs & gutter. Landscaped areas will be maintained by the HOA.
- 4. Modification from an existing 74-ft wide collector arterial street right-of-way to a 69-ft wide collector arterial street right-of-way, along Paseo Del Este Blvd. The proposed 69-ft collector arterial street will consist of two 5-ft landscape parkways, two 22-ft wide pavement structures and a 15-ft raised landscape median, with curbs & gutter. The sidewalk will consist of an 8-ft wide concrete structure and will be located adjacent to this right-of-way, and meandering within the abutting Common Open Space 27.5-ft wide landscaped buffer. This will provide a visually appealing and safe walking trail along this corridor. Landscaped areas will be maintained by the HOA.
- 5. Modification from a 50-foot radius cul-de-sac street to a 50-ft and a 53 % -foot radius cul-de-sac with interior parking/landscape islands. The proposed cul-de-sac and parking/landscape islands will enhance the neighborhood character, reduce the impervious surface, and aid to eliminate typical cul-de-sac "stack" parking, while maintaining adequate room for emergency vehicle turning movement. Landscape areas will be maintained by the HOA.

## Attachment 7: Proposed Right-of-Way Cross Sections & Cul-De-Sac Design Cont.

CUL-DE-SAC WITH LANDSCAPE ISLAND

CUL-DE-SAC WITH LANDSCAPE PARKING