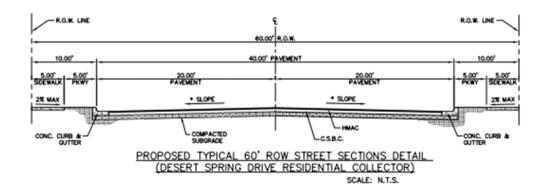

- Modification to use a 60-ft wide street right-of-way residential collector, which
  consist of two 5-ft parkways, two 5-ft wide concrete sidewalks, two 40-ft wide
  pavement structures with curb & gutter. This right-of-way will be consistent with
  the adjacent existing residential collector street of Desert Springs Dr. to the
  west.
- 3. Modification to use a 68-ft wide residential collector at enhanced neighborhood entrances. The 68-foot street will consist of two 5-ft parkways, two 5-ft wide concrete sidewalks, two 18-ft wide pavement structures and a 12-ft raised landscape median with curbs & gutter. Landscaped areas will be maintained by the HOA.
- 4. Modification from an existing 74-ft wide collector arterial street right-of-way to a 69-ft wide collector arterial street right-of-way, along Paseo Del Este Blvd. The proposed 69-ft collector arterial street will consist of two 5-ft landscape parkways, two 22-ft wide pavement structures and a 15-ft raised landscape median, with curbs & gutter. The sidewalk will consist of an 8-ft wide concrete structure and will be located adjacent to this right-of-way, and meandering within the abutting Common Open Space 27.5-ft wide landscaped buffer. This will provide a visually appealing and safe walking trail along this corridor. Landscaped areas will be maintained by the HOA.
- 5. Modification from a 50-foot radius cul-de-sac street to a 50-ft and a 53 % -foot radius cul-de-sac with interior parking/landscape islands. The proposed cul-de-sac and parking/landscape islands will enhance the neighborhood character, reduce the impervious surface, and aid to eliminate typical cul-de-sac "stack" parking, while maintaining adequate room for emergency vehicle turning movement. Landscape areas will be maintained by the HOA.

<u>Hunt Communities GP, LLC</u> is requesting the following modifications from the Town of Horizon City Subdivision Regulations.

- Modification from a 52-ft wide residential sub-collector street right-of-way to a 54-ft wide street right-of-way at all local residential sub-collector streets. The 54-ft street will consist of two 5-ft parkways, two 5-ft wide concrete sidewalks and a 34-ft wide pavement structure with curb & gutter.
- Modification to use a 60-ft wide street right-of-way residential collector, which consist of two 5-ft parkways, two 5-ft wide concrete sidewalks, a 40-ft wide pavement structure with curb & gutter. This right-of-way will be consistent with the adjacent existing residential collector street of Desert Springs Dr. to the west.
- Modification to use a 68-ft wide residential collector at enhanced neighborhood entrances. The 68-foot street will consist of two 5-ft parkways, two 5-ft wide concrete sidewalks, two 18-ft wide pavement structures and a 12-ft raised landscape median with curbs & gutter. Landscape areas will be maintained by the HOA.
- 4. Modification from an existing 74-ft wide collector arterial street right-of-way to a 69-ft wide collector arterial street right-of-way, along Paseo Del Este Blvd. The proposed 69-ft collector arterial street will consist of two 5-ft landscape parkways, two 22-ft wide pavement structures and a 15-ft raised landscape median, with curbs & gutter. The sidewalk will consist of an 8-ft wide concrete structure and will be located adjacent to this right-of-way, and meandering within the abutting Common Open Space 27.5-ft wide landscaped buffer. This will provide a visually appealing and safe walking trail along this corridor. Landscape areas will be maintained by the HOA.
- Modification from a 50-foot radius cul-de-sac street to a 50-ft and a 53 ½ -foot radius cul-de-sac with interior parking/landscape islands. The proposed cul-de-sac and parking/landscape islands will enhance the neighborhood character, reduce the impervious surface, and aid to eliminate typical cul-de-sac "stack" parking, while maintaining adequate room for emergency vehicle turning movement. Landscape areas will be maintained by the HOA.

### PROPOSED TYPICAL 54' ROW STREET SECTION DETAIL (RESIDENTIAL SUB-COLLECTOR) SCALE: N.T.S.