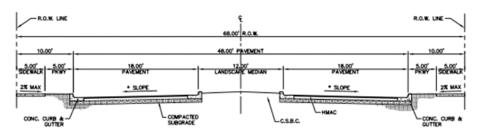

- Modification to use a 60-ft wide street right-of-way residential collector, which
  consist of two 5-ft parkways, two 5-ft wide concrete sidewalks, two 40-ft wide
  pavement structures with curb & gutter. This right-of-way will be consistent with
  the adjacent existing residential collector street of Desert Springs Dr. to the
  west.
- 3. Modification to use a 68-ft wide residential collector at enhanced neighborhood entrances. The 68-foot street will consist of two 5-ft parkways, two 5-ft wide concrete sidewalks, two 18-ft wide pavement structures and a 12-ft raised landscape median with curbs & gutter. Landscaped areas will be maintained by the HOA.
- 4. Modification from an existing 74-ft wide collector arterial street right-of-way to a 69-ft wide collector arterial street right-of-way, along Paseo Del Este Blvd. The proposed 69-ft collector arterial street will consist of two 5-ft landscape parkways, two 22-ft wide pavement structures and a 15-ft raised landscape median, with curbs & gutter. The sidewalk will consist of an 8-ft wide concrete structure and will be located adjacent to this right-of-way, and meandering within the abutting Common Open Space 27.5-ft wide landscaped buffer. This will provide a visually appealing and safe walking trail along this corridor. Landscaped areas will be maintained by the HOA.
- 5. Modification from a 50-foot radius cul-de-sac street to a 50-ft and a 53 % -foot radius cul-de-sac with interior parking/landscape islands. The proposed cul-de-sac and parking/landscape islands will enhance the neighborhood character, reduce the impervious surface, and aid to eliminate typical cul-de-sac "stack" parking, while maintaining adequate room for emergency vehicle turning movement. Landscape areas will be maintained by the HOA.

<u>Hunt Communities GP, LLC</u> is requesting the following modifications from the Town of Horizon City Subdivision Regulations.

- Modification from a 52-ft wide residential sub-collector street right-of-way to a 54-ft wide street right-of-way at all local residential sub-collector streets. The 54-ft street will consist of two 5-ft parkways, two 5-ft wide concrete sidewalks and a 34-ft wide pavement structure with curb & gutter.
- Modification to use a 60-ft wide street right-of-way residential collector, which consist of two 5-ft parkways, two 5-ft wide concrete sidewalks, a 40-ft wide pavement structure with curb & gutter. This right-of-way will be consistent with the adjacent existing residential collector street of Desert Springs Dr. to the west.
- Modification to use a 68-ft wide residential collector at enhanced neighborhood entrances. The 68-foot street will consist of two 5-ft parkways, two 5-ft wide concrete sidewalks, two 18-ft wide pavement structures and a 12-ft raised landscape median with curbs & gutter. Landscape areas will be maintained by the HOA.
- 4. Modification from an existing 74-ft wide collector arterial street right-of-way to a 69-ft wide collector arterial street right-of-way, along Paseo Del Este Blvd. The proposed 69-ft collector arterial street will consist of two 5-ft landscape parkways, two 22-ft wide pavement structures and a 15-ft raised landscape median, with curbs & gutter. The sidewalk will consist of an 8-ft wide concrete structure and will be located adjacent to this right-of-way, and meandering within the abutting Common Open Space 27.5-ft wide landscaped buffer. This will provide a visually appealing and safe walking trail along this corridor. Landscape areas will be maintained by the HOA.
- Modification from a 50-foot radius cul-de-sac street to a 50-ft and a 53 ½ -foot radius cul-de-sac with interior parking/landscape islands. The proposed cul-de-sac and parking/landscape islands will enhance the neighborhood character, reduce the impervious surface, and aid to eliminate typical cul-de-sac "stack" parking, while maintaining adequate room for emergency vehicle turning movement. Landscape areas will be maintained by the HOA.

## PROPOSED TYPICAL 68' ROW STREET SECTIONS DETAIL \* ENHANCED ENTRANCES (RESIDENTIAL COLLECTOR)

COMMON OPEN SPACE (C.O.S.) LANDSCAPE, SIDEWALK & LANDSCAPE MEDIAN WILL BE MAINTAINED BY THE HOA.

PROPOSED 69' ROW STREET SECTIONS DETAIL (PASEO DEL ESTE BOULEVARD COLLECTOR ARTERIAL)