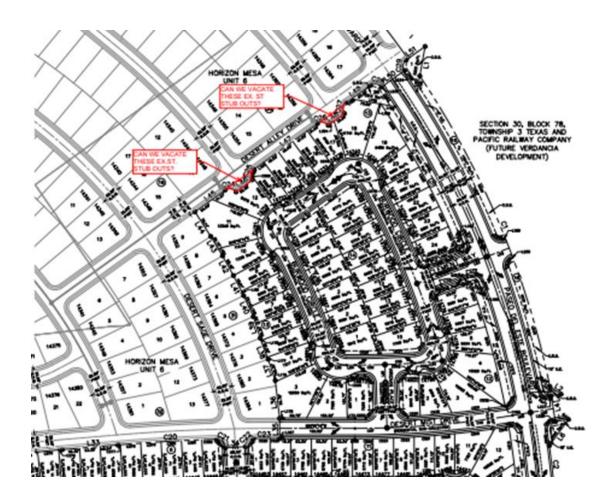

s</u> & Cul-De-Sac Design Cont.



### Attachment 7: Proposed Right-of-Way Cross Sections & Cul-De-Sac Design





### PROPOSED TYPICAL 54' ROW STREET SECTION DETAIL (RESIDENTIAL SUB-COLLECTOR) SCALE: N.T.S.



### NOTE:

COMMON OPEN SPACE (C.O.S.) LANDSCAPE, SIDEWALK & LANDSCAPE MEDIAN WILL BE MAINTAINED BY THE HOA.

## PROPOSED TYPICAL 68' ROW STREET SECTIONS DETAIL \* ENHANCED ENTRANCES (RESIDENTIAL COLLECTOR)



COMMON OPEN SPACE (C.O.S.) LANDSCAPE, SIDEWALK & LANDSCAPE MEDIAN WILL BE MAINTAINED BY THE HOA.

PROPOSED 69' ROW STREET SECTIONS DETAIL (PASEO DEL ESTE BOULEVARD COLLECTOR ARTERIAL)

## Attachment 7: Proposed Right-of-Way Cross Sections & Cul-De-Sac Design Cont.



CUL-DE-SAC WITH LANDSCAPE ISLAND



CUL-DE-SAC WITH LANDSCAPE PARKING



## **Attachment 8: Vacation Request**



### **Attachment 9: Preliminary Plat Application**



## Town of Horizon City, TX Town of Horizon City Hall

14999 Darrington Road Horizon City, TX 79928 915-852-1046 https://www.horizoncity.org/

### **PERMIT**

SDP24-0002

SUBDIVISION (PRELIMINARY)

SITE ADDRESS: 0 UNKNOWN HORIZON CITY PRIMARY PARCEL: X57800033001030

PROJECT NAME:

ISSUED: **EXPIRES:** 

Residential Subdivision Development

OWNER:

RODMAN GROWTH 30 LTD 4401 N MESA ST EL PASO, TX 79902-1150

Grajeda, Jorge 813 N. Kansas St. El Paso, TX 79902 9154979535

**Detail Name** 

APPLICANT:

Detail Value

Number of Acres

Please select the Land Use here:

Residential

103

Please provide the Specific Use here - e.g. <strong>Residential:</strong>

single-family/duplex. <strong>Commercial:</strong> retail/office.

<strong>Industr