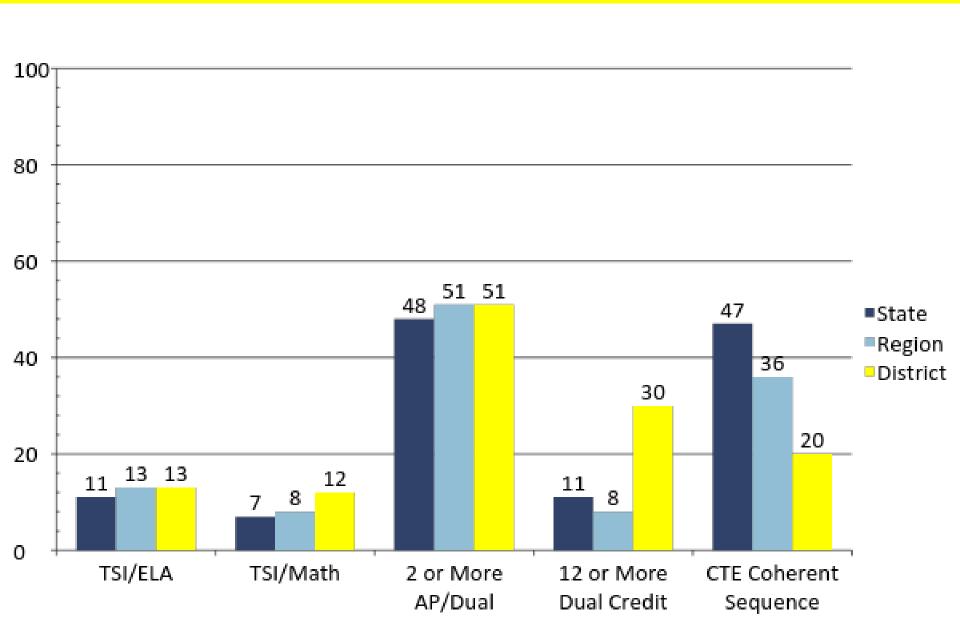

nistration Building



State Accountability Ratings

Accessing the TAPR

Performance

Postsecondary Institutions



### Performance

#### > 2015-16 Performance

- Summarizes STAAR Performance by subject and grade level/course
- □ Summarizes STAAR Performance by subject
- ☐ Includes results from "2016 Accountability Year"

Summer 2015 December 2015 Spring 20 EOCs EOCs Grades 3-8

Spring 2016 EOCs and Grades 3-8 assessments



### STAAR All Grades, All Subjects





### STAAR All Grades, Reading





### STAAR All Grades, Math





## STAAR All Grades, Writing





### STAAR All Grades, Science





### STAAR All Grades, Social Studies





### Grade 11-12 Completion of AP/Dual Credit





### Grade 11-12 Completion of AP/Dual Credit





# 2014-2015 Graduates College and Career Components





## 2014-2015 Graduates College and Career Ready Graduates





# 2014-2015 Graduates SAT/ACT Results





State Accountability Ratings

Accessing the TAPR

Performance

Postsecondary Institutions



## Postsecondary Institutions

- ➤ Student performance in postsecondary institutions during the first year enrolled after graduation from high school
  - ☐ The data is compiled by the Texas Higher Education Coordinating Board (THECB)
  - ☐ The most current report is for 2013-14 High School Graduates



## Postsecondary Institutions

Texas High School Graduates from FY2014
Enrolled in Texas Public or Independent Higher Education in FY 2015

|                 |                                     | GPA for 1st Year in Public Higher<br>Education in Texas |      |              |