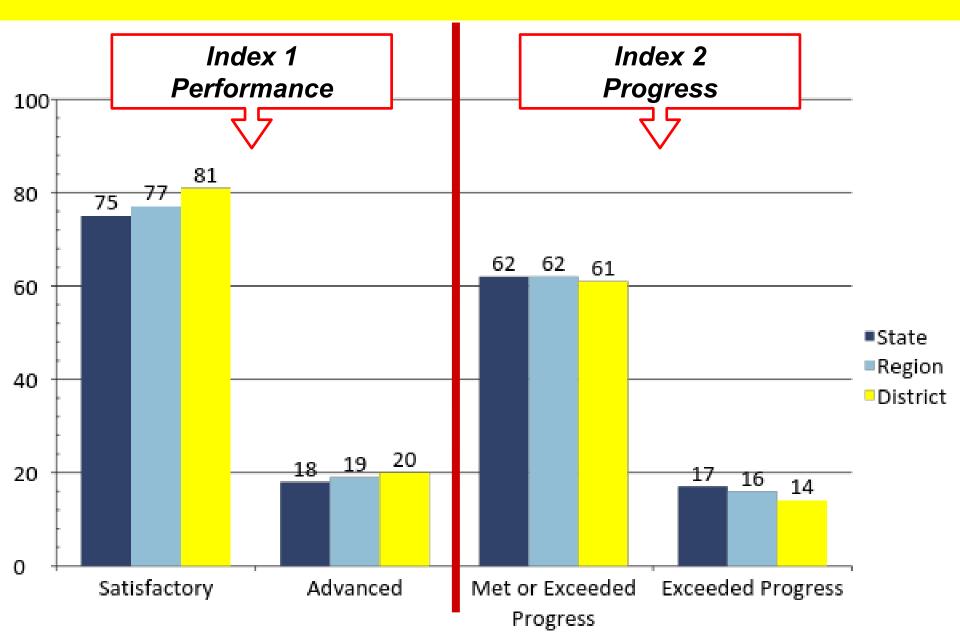

Accountability Rating:
  - ☐ Met Standard
- ➤ District Special Education Determination Status:
  - → Meets Requirements



State Accountability Ratings

Accessing the TAPR

Performance

Postsecondary Institutions



## Accessing the TAPR

- https://rptsvr1.tea.texas.gov/perfreport/tapr/
- http://www.sville.us/
- Campus Offices & Administration Building



State Accountability Ratings

Accessing the TAPR

Performance

Postsecondary Institutions



### Performance

#### > 2015-16 Performance

- Summarizes STAAR Performance by subject and grade level/course
- □ Summarizes STAAR Performance by subject
- ☐ Includes results from "2016 Accountability Year"

Summer 2015 December 2015 Spring 20 EOCs EOCs Grades 3-8

Spring 2016 EOCs and Grades 3-8 assessments



### STAAR All Grades, All Subjects





### STAAR All Grades, Reading





### STAAR All Grades, Math





## STAAR All Grades, Writing





### STAAR All Grades, Science





### STAAR All Grades, Social Studies





### Grade 11-12 Completion of AP/Dual Credit





### Grade 11-12 Completion of AP/Dual Credit





# 2014-2015 Graduates College and Career Components





## 2014-2015 Graduates College and Career Ready Graduates





# 2014-2015 Graduates SAT/ACT Results





State Accountability Ratings

Accessing the TAPR

Performance

Postsecondary Institutions



## Postsecondary Institutions

- ➤ Student performance in postsecondary institutions during the first year enrolled after graduation from high school
  - ☐ The data is compiled by the Texas Higher Education Coordinating Board (THECB)
  - ☐ The most current repor