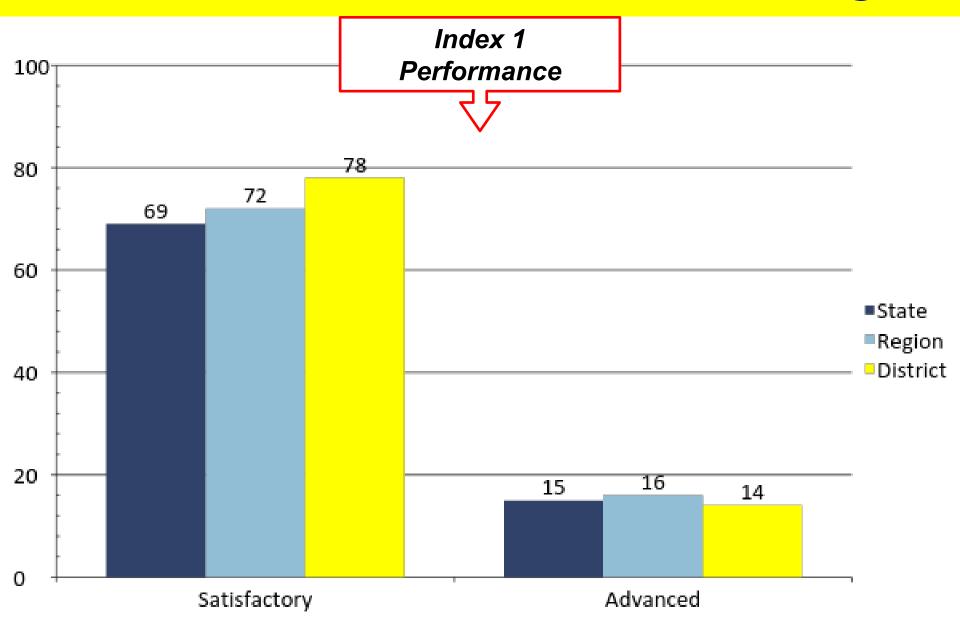

Meets Requirements



State Accountability Ratings

Accessing the TAPR

Performance

Postsecondary Institutions



## Accessing the TAPR

- https://rptsvr1.tea.texas.gov/perfreport/tapr/
- http://www.sville.us/
- Campus Offices & Administration Building



State Accountability Ratings

Accessing the TAPR

Performance

Postsecondary Institutions



### Performance

#### > 2015-16 Performance

- Summarizes STAAR Performance by subject and grade level/course
- □ Summarizes STAAR Performance by subject
- ☐ Includes results from "2016 Accountability Year"

Summer 2015 December 2015 Spring 20 EOCs EOCs Grades 3-8

Spring 2016 EOCs and Grades 3-8 assessments



### STAAR All Grades, All Subjects





### STAAR All Grades, Reading





### STAAR All Grades, Math





## STAAR All Grades, Writing





### STAAR All Grades, Science





### STAAR All Grades, Social Studies





### Grade 11-12 Completion of AP/Dual Credit





### Grade 11-12 Completion of AP/Dual Credit





# 2014-2015 Graduates College and Career Components





## 2014-2015 Graduates College and Career Ready Graduates





# 2014-2015 Graduates SAT/ACT Results





State Accountability Ratings

Accessing the TAPR

Performance

Postsecondary Institutions



## Postsecondary Institutions

- ➤ Student performance in postsecondary institutions during the first year enrolled after graduation from high school
  - ☐ The data is compiled by the Texas Higher Education Coordinating Board (THECB)
  - ☐ The most current report is for 2013-14 High School Graduates



## Postsecondary Institutions

Texas High School Graduates