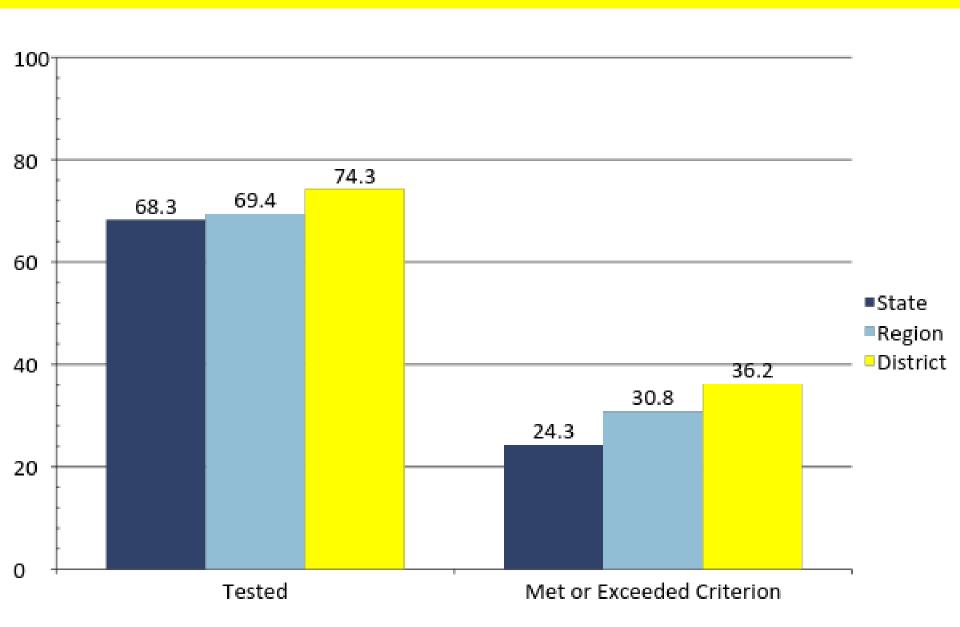

# 2014-2015 Graduates SAT/ACT Results

State Accountability Ratings

Accessing the TAPR

Performance

Postsecondary Institutions