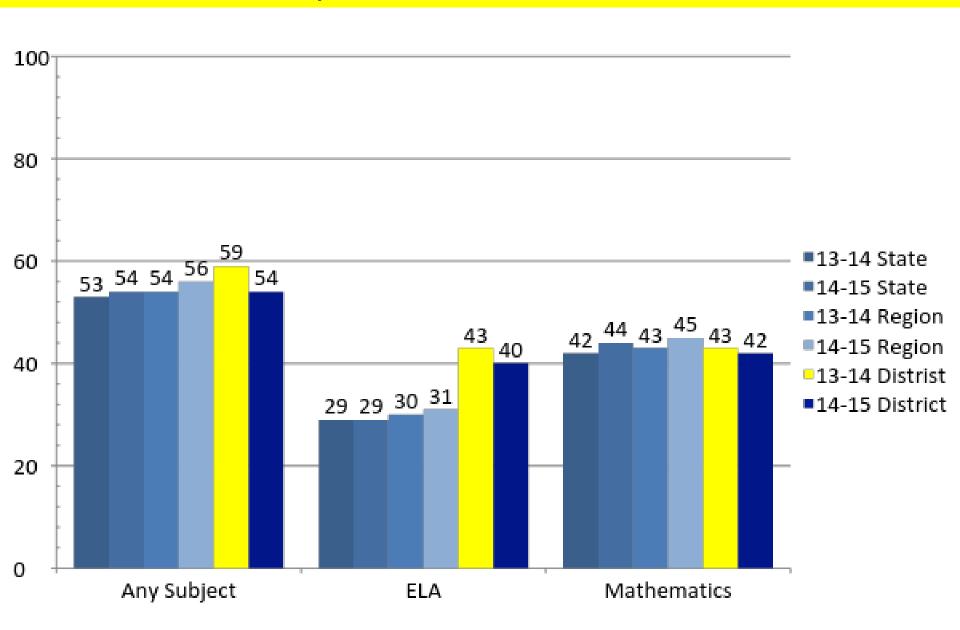

the TAPR

- https://rptsvr1.tea.texas.gov/perfreport/tapr/
- http://www.sville.us/
- Campus Offices & Administration Building



State Accountability Ratings

Accessing the TAPR

Performance

Postsecondary Institutions



### Performance

#### > 2015-16 Performance

- Summarizes STAAR Performance by subject and grade level/course
- □ Summarizes STAAR Performance by subject
- ☐ Includes results from "2016 Accountability Year"

Summer 2015 December 2015 Spring 20 EOCs EOCs Grades 3-8

Spring 2016 EOCs and Grades 3-8 assessments



### STAAR All Grades, All Subjects





### STAAR All Grades, Reading





### STAAR All Grades, Math





## STAAR All Grades, Writing





### STAAR All Grades, Science





### STAAR All Grades, Social Studies





### Grade 11-12 Completion of AP/Dual Credit





### Grade 11-12 Completion of AP/Dual Credit





# 2014-2015 Graduates College and Career Components





## 2014-2015 Graduates College and Career Ready Graduates





# 2014-2015 Graduates SAT/ACT Results





State Accountability Ratings

Accessing the TAPR

Performance

Postsecondary Institutions



## Postsecondary Institutions

- ➤ Student performance in postsecondary institutions during the first year enrolled after graduation from high school
  - ☐ The data is compiled by the Texas Higher Education Coordinating Board (THECB)
  - ☐ The most current report is for 2013-14 High School Graduates



## Postsecondary Institutions

Texas High School Graduates from FY2014
Enrolled in Texas Public or Independent Higher Education in FY 2015

|                 |