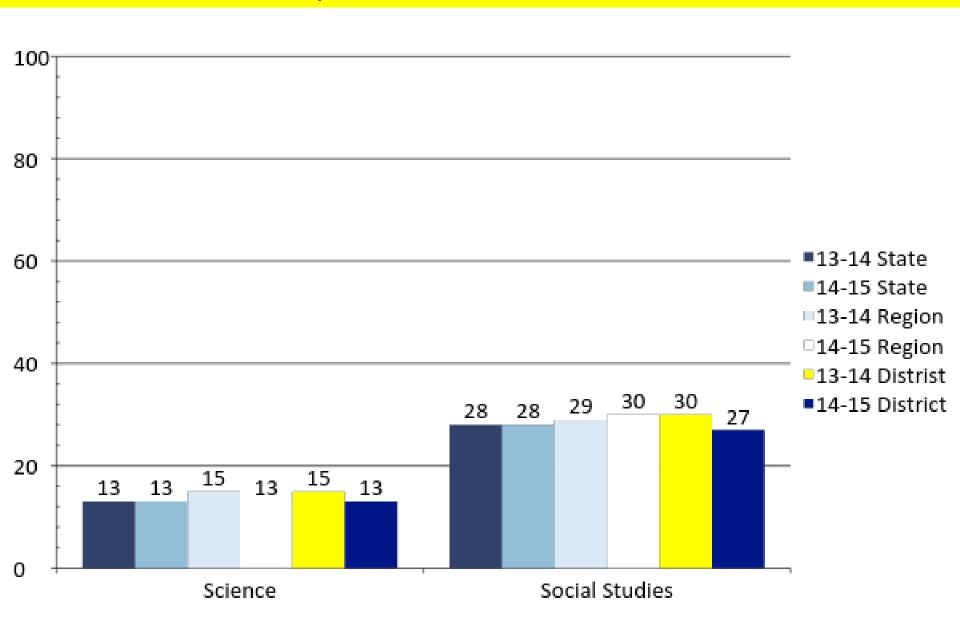

ort/tapr/
- http://www.sville.us/
- Campus Offices & Administration Building



State Accountability Ratings

Accessing the TAPR

Performance

Postsecondary Institutions



### Performance

#### > 2015-16 Performance

- Summarizes STAAR Performance by subject and grade level/course
- □ Summarizes STAAR Performance by subject
- ☐ Includes results from "2016 Accountability Year"

Summer 2015 December 2015 Spring 20 EOCs EOCs Grades 3-8

Spring 2016 EOCs and Grades 3-8 assessments



### STAAR All Grades, All Subjects





### STAAR All Grades, Reading





### STAAR All Grades, Math





## STAAR All Grades, Writing





### STAAR All Grades, Science





### STAAR All Grades, Social Studies





### Grade 11-12 Completion of AP/Dual Credit





### Grade 11-12 Completion of AP/Dual Credit





# 2014-2015 Graduates College and Career Components





## 2014-2015 Graduates College and Career Ready Graduates





# 2014-2015 Graduates SAT/ACT Results





State Accountability Ratings

Accessing the TAPR

Performance

Postsecondary Institutions



## Postsecondary Institutions

- ➤ Student performance in postsecondary institutions during the first year enrolled after graduation from high school
  - ☐ The data is compiled by the Texas Higher Education Coordinating Board (THECB)
  - ☐ The most current report is for 2013-14 High School Graduates



## Postsecondary Institutions

Texas High School Graduates from FY2014
Enrolled in Texas Public or Independent Higher Education in FY 2015

|                 |                                     | GPA for 1st Year in Public Higher<br>E