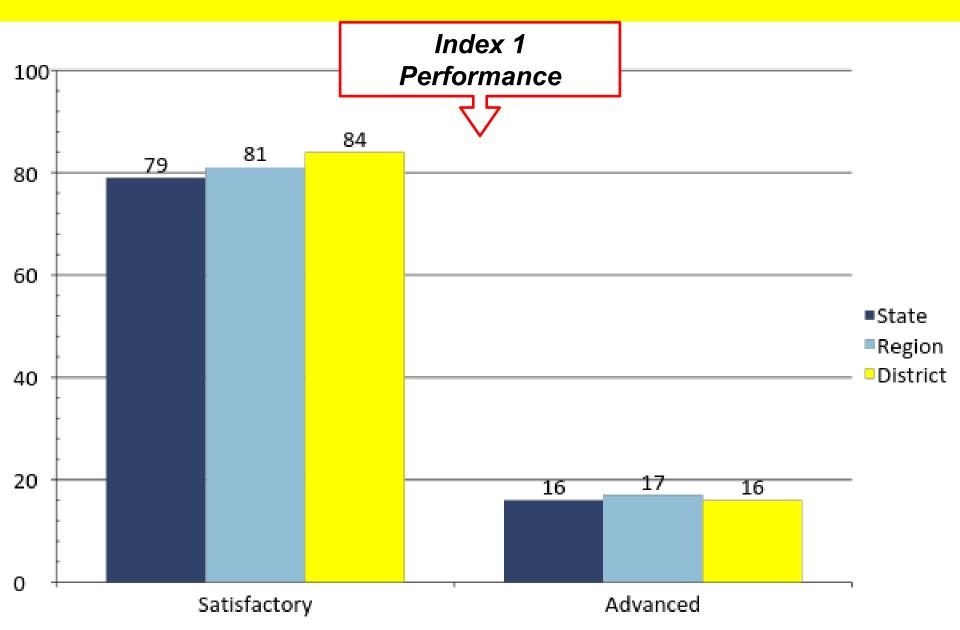

ability Ratings

Accessing the TAPR

Performance

Postsecondary Institutions



## Accessing the TAPR

- https://rptsvr1.tea.texas.gov/perfreport/tapr/
- http://www.sville.us/
- Campus Offices & Administration Building



State Accountability Ratings

Accessing the TAPR

Performance

Postsecondary Institutions



### Performance

#### > 2015-16 Performance

- Summarizes STAAR Performance by subject and grade level/course
- □ Summarizes STAAR Performance by subject
- ☐ Includes results from "2016 Accountability Year"

Summer 2015 December 2015 Spring 20 EOCs EOCs Grades 3-8

Spring 2016 EOCs and Grades 3-8 assessments



### STAAR All Grades, All Subjects





### STAAR All Grades, Reading





### STAAR All Grades, Math





## STAAR All Grades, Writing





### STAAR All Grades, Science





### STAAR All Grades, Social Studies





### Grade 11-12 Completion of AP/Dual Credit





### Grade 11-12 Completion of AP/Dual Credit





# 2014-2015 Graduates College and Career Components





## 2014-2015 Graduates College and Career Ready Graduates





# 2014-2015 Graduates SAT/ACT Results





State Accountability Ratings

Accessing the TAPR

Performance

Postsecondary Institutions



## Postsecondary Institutions

- ➤ Student performance in postsecondary institutions during the first year enrolled after graduation from high school
  - ☐ The data is compiled by the Texas Higher Education Coordinating Board (THECB)
  - ☐ The most current report is for 2013-14 High School Graduates



## Postsecondary Institutions

Texas High School Graduates from FY2014
Enrolled in Texas Publi