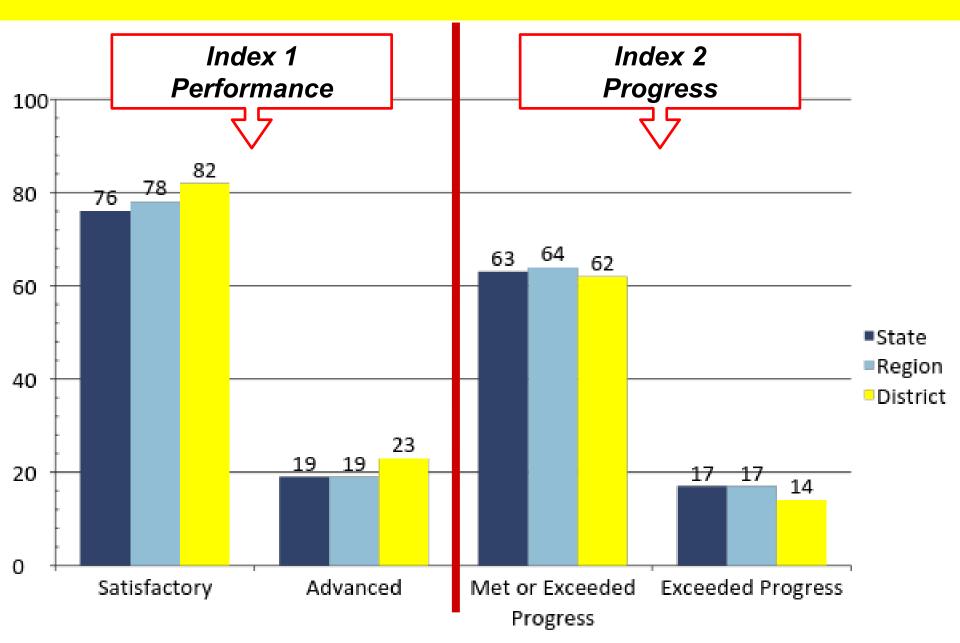

ation Determination Status:
  - → Meets Requirements



State Accountability Ratings

Accessing the TAPR

Performance

Postsecondary Institutions



## Accessing the TAPR

- https://rptsvr1.tea.texas.gov/perfreport/tapr/
- http://www.sville.us/
- Campus Offices & Administration Building



State Accountability Ratings

Accessing the TAPR

Performance

Postsecondary Institutions



### Performance

#### > 2015-16 Performance

- Summarizes STAAR Performance by subject and grade level/course
- □ Summarizes STAAR Performance by subject
- ☐ Includes results from "2016 Accountability Year"

Summer 2015 December 2015 Spring 20 EOCs EOCs Grades 3-8

Spring 2016 EOCs and Grades 3-8 assessments



### STAAR All Grades, All Subjects





### STAAR All Grades, Reading





### STAAR All Grades, Math





## STAAR All Grades, Writing





### STAAR All Grades, Science





### STAAR All Grades, Social Studies





### Grade 11-12 Completion of AP/Dual Credit





### Grade 11-12 Completion of AP/Dual Credit





# 2014-2015 Graduates College and Career Components





## 2014-2015 Graduates College and Career Ready Graduates





# 2014-2015 Graduates SAT/ACT Results





State Accountability Ratings

Accessing the TAPR

Performance

Postsecondary Institutions



## Postsecondary Institutions

- ➤ Student performance in postsecondary institutions during the first year enrolled after graduation from high school
  - ☐ The data is compiled by the Texas Higher Education Coordinating Board (THECB)
  - ☐ The most current report is for 2013-14 High School Graduates



## Postsecondary Institut