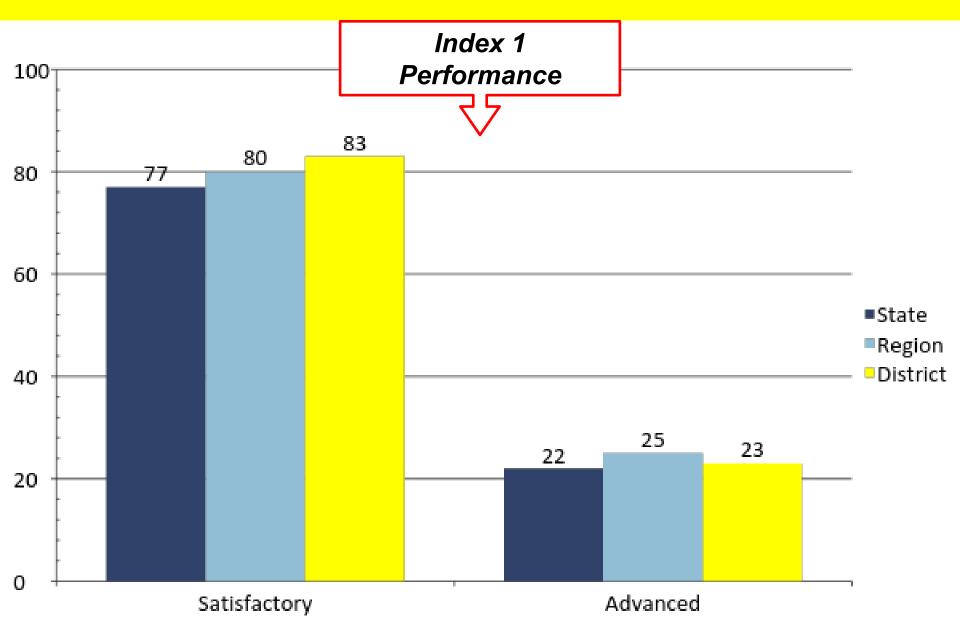

rmance

Postsecondary Institutions



## Accessing the TAPR

- https://rptsvr1.tea.texas.gov/perfreport/tapr/
- http://www.sville.us/
- Campus Offices & Administration Building



State Accountability Ratings

Accessing the TAPR

Performance

Postsecondary Institutions



### Performance

#### > 2015-16 Performance

- Summarizes STAAR Performance by subject and grade level/course
- □ Summarizes STAAR Performance by subject
- ☐ Includes results from "2016 Accountability Year"

Summer 2015 December 2015 Spring 20 EOCs EOCs Grades 3-8

Spring 2016 EOCs and Grades 3-8 assessments



### STAAR All Grades, All Subjects





### STAAR All Grades, Reading





### STAAR All Grades, Math





## STAAR All Grades, Writing





### STAAR All Grades, Science





### STAAR All Grades, Social Studies





### Grade 11-12 Completion of AP/Dual Credit





### Grade 11-12 Completion of AP/Dual Credit





# 2014-2015 Graduates College and Career Components





## 2014-2015 Graduates College and Career Ready Graduates





# 2014-2015 Graduates SAT/ACT Results





State Accountability Ratings

Accessing the TAPR

Performance

Postsecondary Institutions



## Postsecondary Institutions

- ➤ Student performance in postsecondary institutions during the first year enrolled after graduation from high school
  - ☐ The data is compiled by the Texas Higher Education Coordinating Board (THECB)
  - ☐ The most current report is for 2013-14 High School Graduates



## Postsecondary Institutions

Texas High School Graduates from FY2014
Enrolled in Texas Public or Independent Higher Education in FY 20