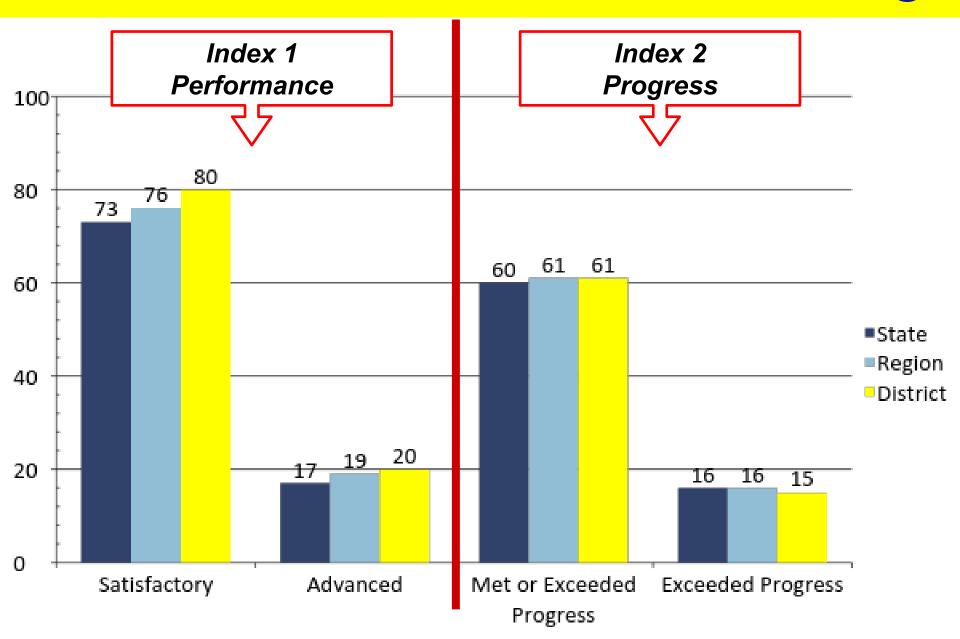

andard
- ➤ District Special Education Determination Status:
  - → Meets Requirements



State Accountability Ratings

Accessing the TAPR

Performance

Postsecondary Institutions



## Accessing the TAPR

- https://rptsvr1.tea.texas.gov/perfreport/tapr/
- http://www.sville.us/
- Campus Offices & Administration Building



State Accountability Ratings

Accessing the TAPR

Performance

Postsecondary Institutions



### Performance

#### > 2015-16 Performance

- Summarizes STAAR Performance by subject and grade level/course
- □ Summarizes STAAR Performance by subject
- ☐ Includes results from "2016 Accountability Year"

Summer 2015 December 2015 Spring 20 EOCs EOCs Grades 3-8

Spring 2016 EOCs and Grades 3-8 assessments



### STAAR All Grades, All Subjects





### STAAR All Grades, Reading





### STAAR All Grades, Math





## STAAR All Grades, Writing





### STAAR All Grades, Science





### STAAR All Grades, Social Studies





### Grade 11-12 Completion of AP/Dual Credit





### Grade 11-12 Completion of AP/Dual Credit





# 2014-2015 Graduates College and Career Components





## 2014-2015 Graduates College and Career Ready Graduates





# 2014-2015 Graduates SAT/ACT Results





State Accountability Ratings

Accessing the TAPR

Performance

Postsecondary Institutions



## Postsecondary Institutions

- ➤ Student performance in postsecondary institutions during the first year enrolled after graduation from high school
  - ☐ The data is compiled by the Texas Higher Education Coordinating Board (THECB)
  - ☐ The most current report is for 2013-14 High School Gradua