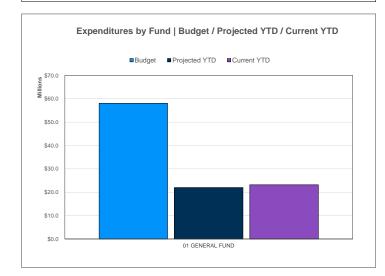

## **Actual YTD Expenditures**

Projected YTD Expenditures 37.92%

| Licensed Classroom Teacher        | \$6,303,979.83 |
|-----------------------------------|----------------|
| Health Insurance                  | \$1,906,097.14 |
| Non,Instructional Support         | \$1,553,494.78 |
| Transport Contr <=\$25,000        | \$1,396,131.22 |
| Administration/Supervision        | \$1,310,700.60 |
| Fica/Medicare                     | \$933,975.09   |
| Tra                               | \$745,481.97   |
| Certified Para/Pca                | \$702,936.21   |
| Other Licensed/Certified Salary   | \$691,810.45   |
| Tax Advantage Employer Hith Argmt | \$477,191.65   |