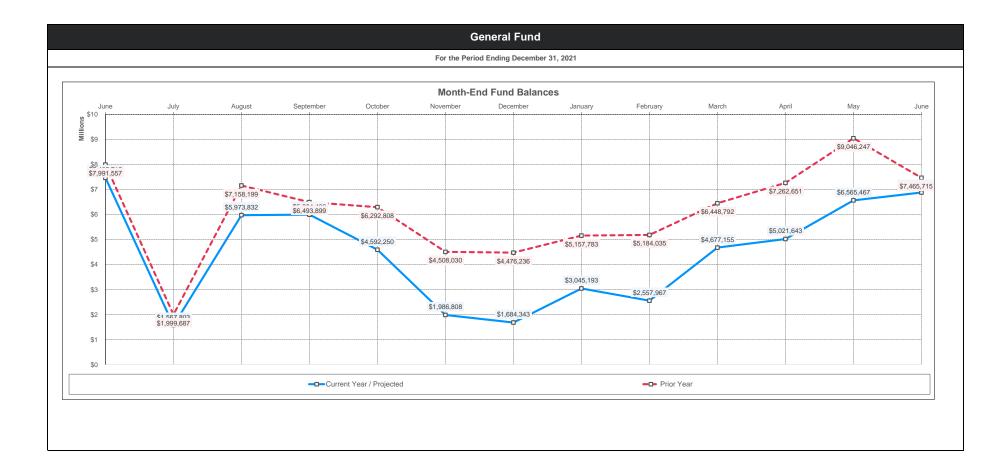

## **General Fund | Revenue Dashboard Summary**

For the Period Ending December 31, 2021