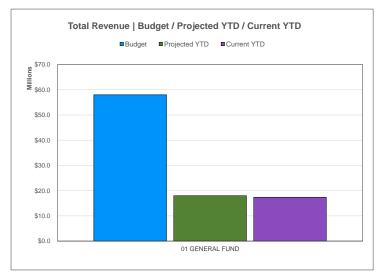

## **General Fund | Revenue Dashboard Summary**

For the Period Ending December 31, 2021