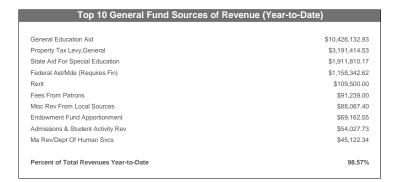

## **General Fund | Revenue Dashboard Summary**

For the Period Ending December 31, 2021