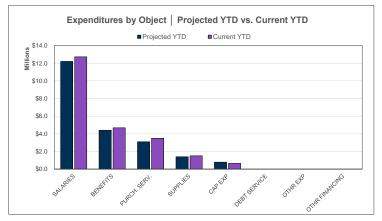

## **General Fund | Expenditure Dashboard Summary**

For the Period Ending December 31, 2021

## **Actual YTD Expenditures**

Projected YTD Expenditures 37.92%

| Licensed Classroom Teacher        | \$6,303,979.83 |
|-----------------------------------|----------------|
| Health Insurance                  | \$1,906,097.14 |
| Non,Instructional Support         | \$1,553,494.78 |
| Transport Contr <=\$25,000        | \$1,396,131.22 |
| Administration/Supervision        | \$1,310,700.60 |
| Fica/Medicare                     | \$933,975.09   |
| Tra                               | \$745,481.97   |
| Certified Para/Pca                | \$702,936.21   |
| Other Licensed/Certified Salary   | \$691,810.45   |
| Tax Advantage Employer Hith Argmt | \$477,191.65   |