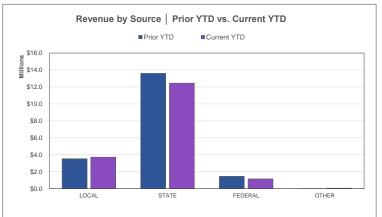

## Actual YTD by Local Sources

Projected YTD Local Sources 43.63%

## **Actual YTD by State Sources**

Projected YTD State Sources 31.91%