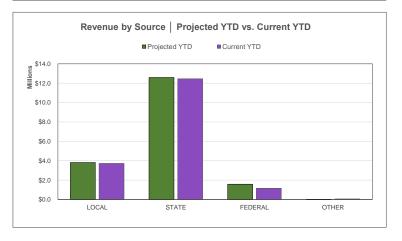

## Actual YTD by Local Sources

Projected YTD Local Sources 43.63%

## **Actual YTD by State Sources**

Projected YTD State Sources 31.91%