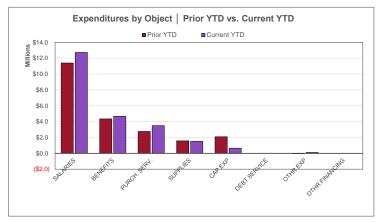

## **General Fund | Expenditure Dashboard Summary**

For the Period Ending December 31, 2021

## **Actual YTD Expenditures**

Projected YTD Expenditures 37.92%

| Licensed Classroom Teacher        | \$6,303,979.83 |
|-----------------------------------|----------------|
| Health Insurance                  | \$1,906,097.14 |
| Non,Instructional Support         | \$1,553,494.78 |
| Transport Contr <=\$25,000        | \$1,396,131.22 |
| Administration/Supervision        | \$1,310,700.60 |
| Fica/Medicare                     | \$933,975.09   |
| Tra                               | \$745,481.97   |
| Certified Para/Pca                | \$702,936.21   |
| Other Licensed/Certified Salary   | \$691,810.45   |
| Tax Advantage Employer Hith Argmt | \$477,191.65   |