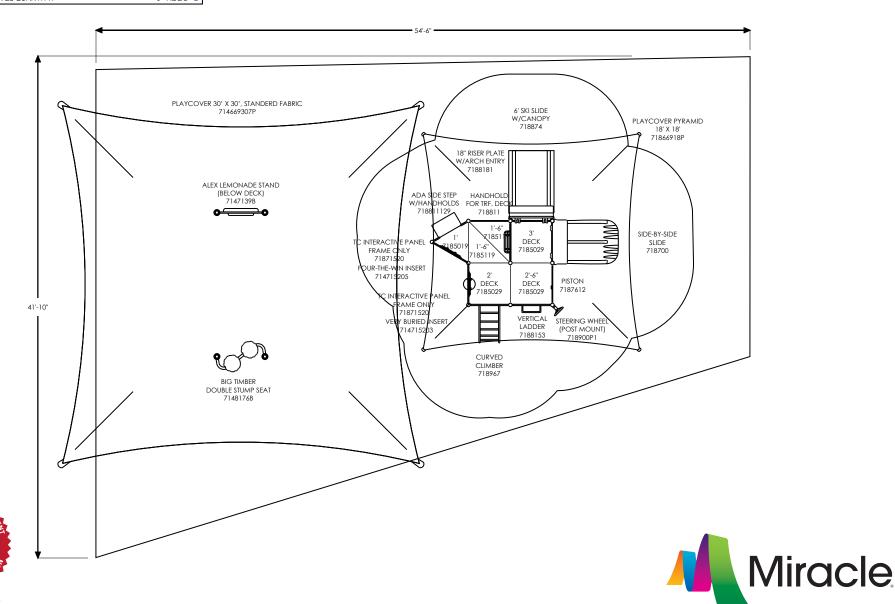

FOR KIDS AGES
2-5
YEARS

**IPEMA** 

AGE GROUP: 2-5

ELEVATED PLAY ACTIVITIES - TOTAL: 7

ELEVATED PLAY ACTIVITIES ACCESIBLE BY TRANSFER: 7 REQ'D 4 ELEVATED PLAY ACTIVITIES ACCESIBLE BY RAMP: 0 REQ'D 0

GROUND LEVEL ACTIVITY TYPE: 2 REQ'D 2 GROUND LEVEL QUANTITY: 3 REQ'D 2

## Mckinney ISD Daycare Mckinney, TX

To promote safe and proper equipment use by children. Miracle recommends the installation of either a Miracle safety sign or other appropriate safety signage near each playsystem's main entry point(s) to inform parents and supervisors of the age appropriateness of the playsystem and general rules for safe play.

THE PLAY COMPONENTS IDENTIFIED IN THIS PLAN ARE IPEMA CERTIFIED. THE USE AND LAYOUT OF THESE COMPONENTS CONFORM TO THE REQUIREMENTS OF ASTM F1487.

AN ENERGY ABSORBING PROTECTIVE SURFACE IS REQUIRED UNDER & AROUND ALL PLAY SYSTEMS