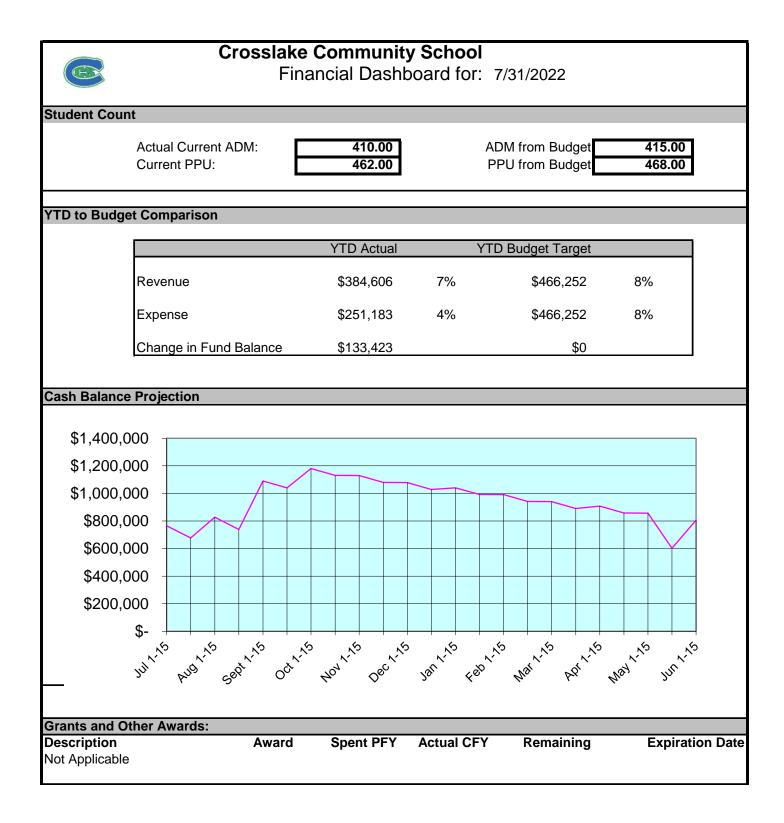

### Overview

Currently the school has enrollment of over 400 students, which is in line with the Original Budgeted ADM of 415. The state is currently paying the school off of 410 ADM and adjustments will be made throughout the year to ensure the state has the most accurate figures.

## Income Statement Summary

Currently we are 8% of the way through the budget year and have received 7% of our Revenue and have spent 4% of our Expenditure budget. This is in line with expectations given where we are at in the school year.

#### **Cash Flows**

Currently the state has a 10% holdback for their budgeting purposes. This amounts to \$43,433 being held back from the school which will get paid back during the holdback payments in 2023. The school has a strong cash balance which is reflective of a strong fund balance. Due to this, there is no anticipation of

# Crosslake Community School Financial Dashboard for: 7/31/2022

| Financial | Ratios: |
|-----------|---------|

| Financial Ratios:                                                                                                                                  |            |               |                     |  |  |  |  |  |
|----------------------------------------------------------------------------------------------------------------------------------------------------|------------|---------------|---------------------|--|--|--|--|--|
|                                                                                                                                                    |            | FY23 Original |                     |  |  |  |  |  |
|                                                                                                                                                    | YTD Actual | Budget        | Desired             |  |  |  |  |  |
| (A) Unrestricted Cash and Investments                                                                                                              | 756,711    | 806,380       |                     |  |  |  |  |  |
| (B) Total Operating Expenses                                                                                                                       | 251,183    | 5,595,024     |                     |  |  |  |  |  |
| Cash on Hand Ratio ((A x 365) / B)                                                                                                                 | 91.63      | 52.61         | 45.00               |  |  |  |  |  |
| (A) Beginning Fund Balance                                                                                                                         | 1,289,824  | 1,289,824     |                     |  |  |  |  |  |
| (B) Revenues                                                                                                                                       | 384,606    | 5,595,024     |                     |  |  |  |  |  |
| (C) Expenditures                                                                                                                                   | (251,183)  | (5,595,024)   |                     |  |  |  |  |  |
| (D) Ending Fund Balance                                                                                                                            | 1,423,248  | 1,289,824     |                     |  |  |  |  |  |
| Fund Balance as a % of Expenditures (D / -C)                                                                                                       | 566.6%     | 23.1%         | 23.0%               |  |  |  |  |  |
| Upcoming Deadlines:                                                                                                                                |            |               |                     |  |  |  |  |  |
| Task                                                                                                                                               |            |               | Due Date            |  |  |  |  |  |
| All Required Applications to MDE:                                                                                                                  |            |               |                     |  |  |  |  |  |
| Special Education Assurances                                                                                                                       |            |               | June 1st, 2022      |  |  |  |  |  |
| Federal Apps (SpEd, Early Intervening, Recovery)                                                                                                   |            |               | June 30th, 2022     |  |  |  |  |  |
| Building Lease Aid (Soft Deadline)                                                                                                                 |            |               | June 30th, 2022     |  |  |  |  |  |
| Title Applications                                                                                                                                 |            |               | September 1st, 2022 |  |  |  |  |  |
| FY22 Audit                                                                                                                                         |            |               | September 2022      |  |  |  |  |  |
| Prior Year Audited Financials                                                                                                                      |            |               | November 30th, 2022 |  |  |  |  |  |
| School and Employee Insurances                                                                                                                     |            |               | Ongoing Renewals    |  |  |  |  |  |
| These financials were compiled from information supplied by school management. They are unaudited and should be used for management purposes only. |            |               |                     |  |  |  |  |  |