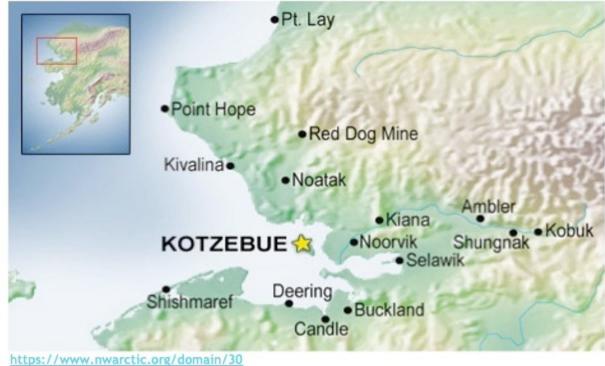

# Curriculum and Instruction

Northwest Arctic Borough School District April 10, 2023, Curriculum Committee Meeting

### Agenda

- Iñupiaq Science Curriculum Overview
  - Video
  - Scope & Sequence
  - Unit Design
- Selected Activities
- Updated Schedule
- Questions and Comments



## Iñupiaq Science Curriculum





Terri Walker, Superintendent





### Overview of the Components

- While moving through the traditional Iñupiaq seasons, this course will concentrate on four main areas of Earth Science.
  - Geology Study of the Earth
  - Oceanography Study of the oceans
  - Meteorology Study of the atmosphere, weather, climate
  - Astronomy Study of the universe
- Physical Science concepts will be incorporated into each unit.
- Regional Iñupiaq traditions and culture are incorporated as much as possible into our curriculum.
  - Iñupiat llitqusiat
  - Alaska Cultural Standards
  - Iñupiaq Learning Framework Performance Standards



### Scope and Sequence

| Northwest Arctic Borough School District Unit Science Curriculum Map