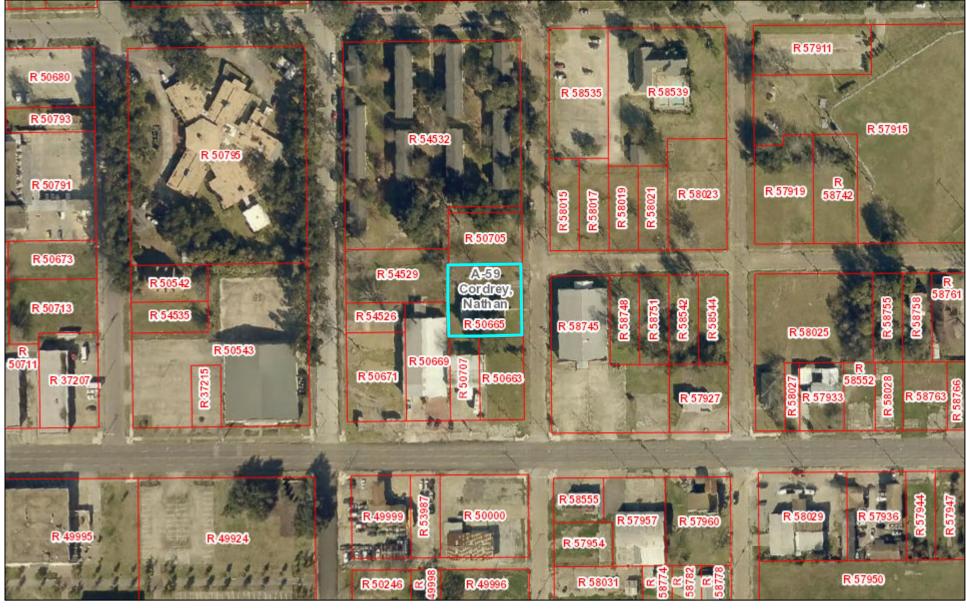

## Map Title

December 22, 2015

Parcels

Disclaimer: This product is for informational purposes only and has not been prepared for or be suitable for legal, engineering, or surveying purposes. It does not represent an on-the-ground survey and represents only the approximate relative location of boundaries

Abstracts

Sale #22 Suit #A150044-T

Parcels

Sources: Esri, HERE, DeLorme, USGS, Intermap, increment P Corp., NRCAN, Esri Japan, METI, Esri China (Hong Kong), Esri (Thailand),

0.045

0.09 km

Orange County Appraisal District & BIS Consulting - www.bisconsultants.com

0.0225

This product and relative contents are the property of the respective governmental entity and BIS Consultants. Use is restricted for official purposes.

0

| e Property Improvement - Building               |                 |          |            |          |  |
|-------------------------------------------------|-----------------|----------|------------|----------|--|
| Type: Commercial State Code: F1 Value: \$17,324 |                 |          |            |          |  |
| Туре                                            | Description     | Class CD | Year Built | SQFT     |  |
| СОММ                                            | Commercial      | DCOMM    | 1985       | 1,120.00 |  |
| CPT1                                            | Carport (Metal) |          |            | 560.00   |  |