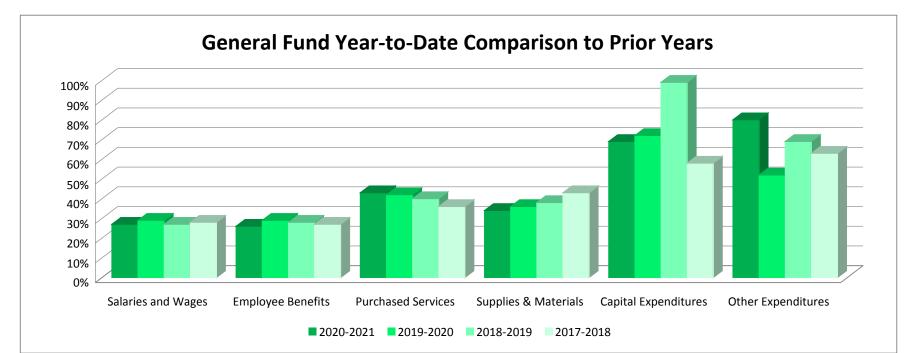

1,977,000.00

Waterville-Elysian-Morristown Expenditure Comparison Report

|                                 | 2020-2021     |              |               | Year-to-Date Compared to Total Budget |           |           |           |
|---------------------------------|---------------|--------------|---------------|---------------------------------------|-----------|-----------|-----------|
| General Fund                    | Current Month | Year-to-Date | Budget        | 2020-2021                             | 2019-2020 | 2018-2019 | 2017-2018 |
| Salaries and Wages              | 475,175.49    | 1,539,319.95 | 5,752,098.00  | 27%                                   | 29%       | 27%       | 28%       |
| <b>Employee Benefits</b>        | 183,769.31    | 629,857.65   | 2,460,741.00  | 26%                                   | 29%       | 28%       | 27%       |
| Purchased Services              | 103,432.00    | 589,646.17   | 1,370,416.00  | 43%                                   | 42%       | 40%       | 36%       |
| Supplies & Materials            | 40,801.23     | 226,773.48   | 674,585.00    | 34%                                   | 36%       | 38%       | 43%       |
| Capital Expenditures            | 58,827.40     | 161,817.42   | 233,996.00    | 69%                                   | 72%       | 99%       | 58%       |
| Other Expenditures              | 460.48        | 34,195.88    | 42,961.00     | 80%                                   | 52%       | 69%       | 63%       |
| Total General Fund              | 862,465.91    | 3,181,610.55 | 10,534,797.00 | 30%                                   | 24%       | 32%       | 31%       |
|                                 |               |              |               |                                       |           |           |           |
| Food Service Fund               | 40,215.31     | 150,318.91   | 531,947.00    | 28%                                   | 32%       | 32%       | 36%       |
| <b>Community Education Fund</b> | 18,286.69     | 98,338.46    | 296,383.00    | 33%                                   | 31%       | 36%       | 35%       |
| Construction Fund               | 782,891.63    | 5,440,187.62 | 8,100,000.00  | 67%                                   | 3%        | 0%        | n/a       |
| Debt Service Fund               | -             | 331,786.25   | 1,325,754.00  | 25%                                   | 23%       | n/a       | n/a       |
| Custodial Fund                  | -             | -            | 8,750.00      | 0%                                    | 17%       | 0%        | 4%        |
| Total All Funds                 | 1,703,859.54  | 9,202,241.79 | 20,797,631.00 | 44%                                   | 18%       | 22%       | 32%       |