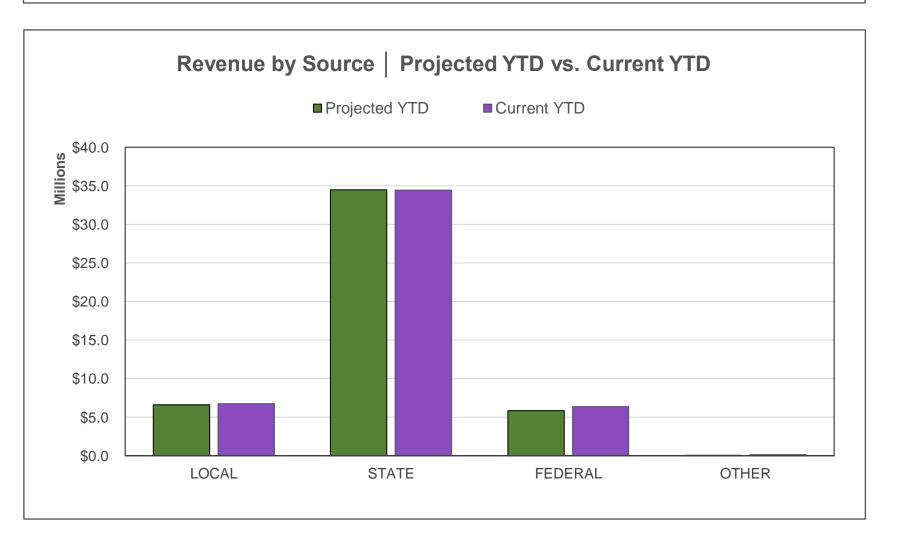

## **General Fund | Revenue Dashboard Summary**

For the Period Ending May 31, 2022

Projected Year-End Balances as % of Budgeted Revenue

**Actual YTD Revenues** 

Projected YTD Revenues 78.10%

**Actual YTD by Local Sources** 

Projected YTD Local Sources 75.39%

**Actual YTD by State Sources** 

Projected YTD State Sources 85.35%