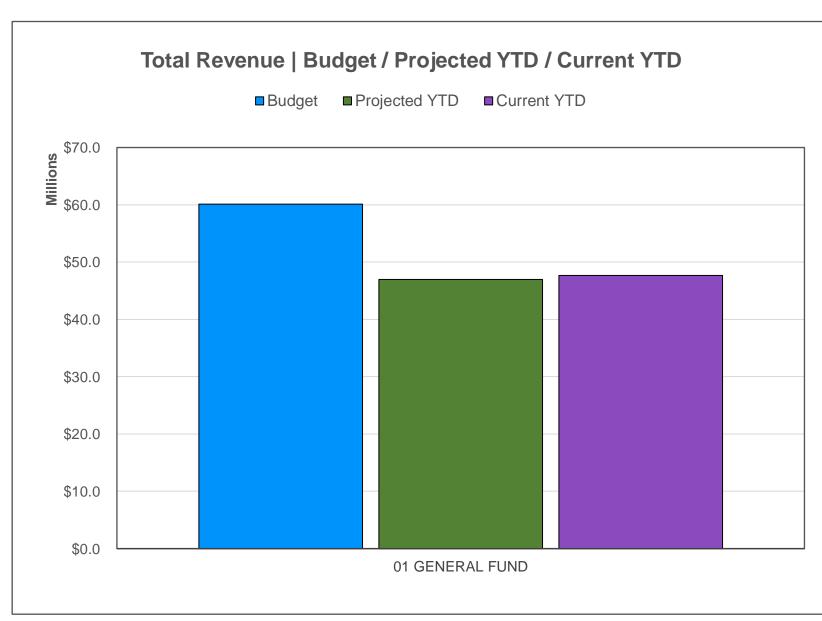

|                        | All Funds FY2021 | All Funds FY2022 | % Incr/(Decr) |
|------------------------|------------------|------------------|---------------|
| REVENUES               |                  |                  |               |
| Local                  | \$12,059,350     | \$12,078,073     | 0.16%         |
| State                  | \$36,336,541     | \$35,236,419     | (3.03%)       |
| Federal                | \$5,273,660      | \$9,130,689      | 73.14%        |
| Other                  | \$3,865,989      | \$158,787        | (95.89%)      |
| TOTAL REVENUE          | \$57,535,540     | \$56,603,969     | (1.62%)       |
|                        |                  |                  |               |
| EXPENDITURES           |                  |                  |               |
| Salaries               | \$25,718,300     | \$28,327,037     | 10.14%        |
| Benefits               | \$9,893,948      | \$10,701,570     | 8.16%         |
| Purchased Services     | \$7,516,791      | \$9,175,312      | 22.06%        |
| Supplies And Materials | \$2,272,279      | \$2,521,499      | 10.97%        |
| Capital Expenditures   | \$2,910,025      | \$3,409,699      | 17.17%        |
| Debt Service           | \$2,252,250      | \$2,253,625      | 0.06%         |
| Other Expenditures     | \$2,639,452      | \$2,284,543      | (13.45%)      |
| Other Financing Uses   | \$0              | \$0              |               |
| TOTAL EXPENDITURES     | \$53,203,045     | \$58,673,285     | 10.28%        |
|                        |                  |                  |               |
| SURPLUS / (DEFICIT)    | 4,332,495        | (2,069,316)      | (147.76%)     |
|                        |                  |                  |               |
| FUND BALANCE           |                  |                  |               |
| Beginning of Period    |                  |                  |               |
| End of Period          |                  |                  |               |