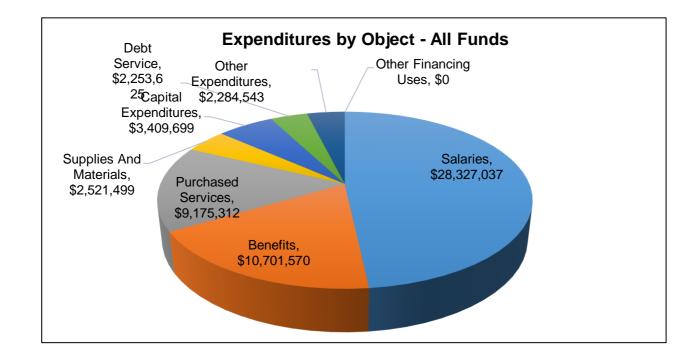

|                        | All Funds FY2021 | All Funds FY2022 | % Incr/(Decr) |
|------------------------|------------------|------------------|---------------|
| REVENUES               |                  |                  |               |
| Local                  | \$12,059,350     | \$12,078,073     | 0.16%         |
| State                  | \$36,336,541     | \$35,236,419     | (3.03%)       |
| Federal                | \$5,273,660      | \$9,130,689      | 73.14%        |
| Other                  | \$3,865,989      | \$158,787        | (95.89%)      |
| TOTAL REVENUE          | \$57,535,540     | \$56,603,969     | (1.62%)       |
|                        |                  |                  |               |
| EXPENDITURES           |                  |                  |               |
| Salaries               | \$25,718,300     | \$28,327,037     | 10.14%        |
| Benefits               | \$9,893,948      | \$10,701,570     | 8.16%         |
| Purchased Services     | \$7,516,791      | \$9,175,312      | 22.06%        |
| Supplies And Materials | \$2,272,279      | \$2,521,499      | 10.97%        |
| Capital Expenditures   | \$2,910,025      | \$3,409,699      | 17.17%        |
| Debt Service           | \$2,252,250      | \$2,253,625      | 0.06%         |
| Other Expenditures     | \$2,639,452      | \$2,284,543      | (13.45%)      |
| Other Financing Uses   | \$0              | \$0              |               |
| TOTAL EXPENDITURES     | \$53,203,045     | \$58,673,285     | 10.28%        |
|                        |                  |                  |               |
| SURPLUS / (DEFICIT)    | 4,332,495        | (2,069,316)      | (147.76%)     |
|                        |                  |                  |               |
| FUND BALANCE           |                  |                  |               |
| Beginning of Period    |                  |                  |               |
| End of Period          |                  |                  |               |