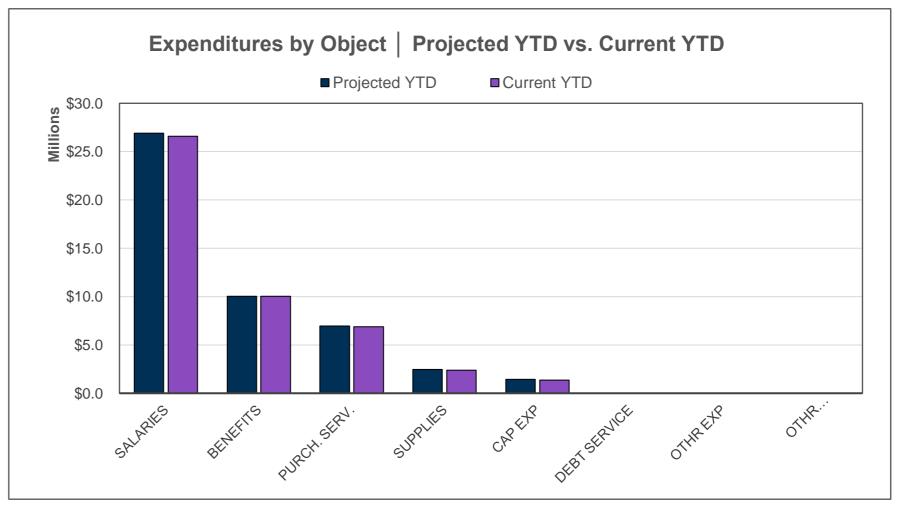

|                        | All Funds FY2021 | All Funds FY2022 | % Incr/(Decr) |
|------------------------|------------------|------------------|---------------|
| REVENUES               |                  |                  |               |
| Local                  | \$12,059,350     | \$12,078,073     | 0.16%         |
| State                  | \$36,336,541     | \$35,236,419     | (3.03%)       |
| Federal                | \$5,273,660      | \$9,130,689      | 73.14%        |
| Other                  | \$3,865,989      | \$158,787        | (95.89%)      |
| TOTAL REVENUE          | \$57,535,540     | \$56,603,969     | (1.62%)       |
|                        |                  |                  |               |
| EXPENDITURES           |                  |                  |               |
| Salaries               | \$25,718,300     | \$28,327,037     | 10.14%        |
| Benefits               | \$9,893,948      | \$10,701,570     | 8.16%         |
| Purchased Services     | \$7,516,791      | \$9,175,312      | 22.06%        |
| Supplies And Materials | \$2,272,279      | \$2,521,499      | 10.97%        |
| Capital Expenditures   | \$2,910,025      | \$3,409,699      | 17.17%        |
| Debt Service           | \$2,252,250      | \$2,253,625      | 0.06%         |
| Other Expenditures     | \$2,639,452      | \$2,284,543      | (13.45%)      |
| Other Financing Uses   | \$0              | \$0              |               |
| TOTAL EXPENDITURES     | \$53,203,045     | \$58,673,285     | 10.28%        |
|                        |                  |                  |               |
| SURPLUS / (DEFICIT)    | 4,332,495        | (2,069,316)      | (147.76%)     |
|                        |                  |                  |               |
| FUND BALANCE           |                  |                  |               |
| Beginning of Period    |                  |                  |               |
| End of Period          |                  |                  |               |