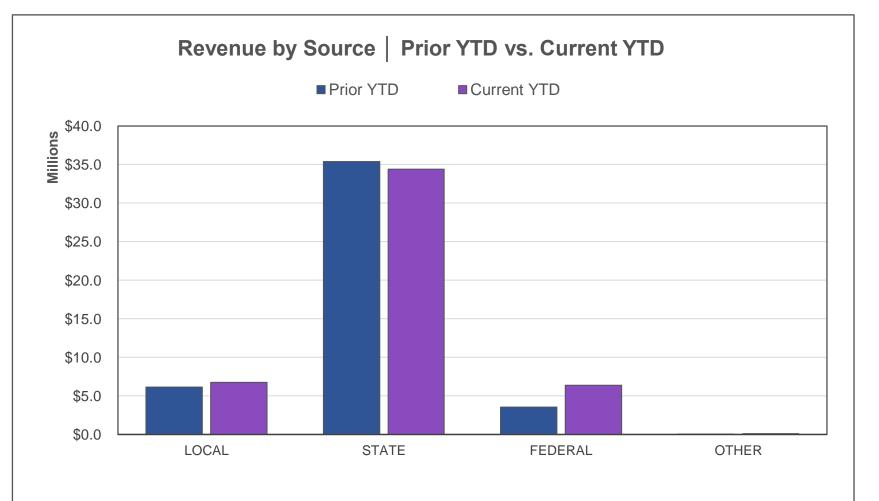

|                        | All Funds FY2021 | All Funds FY2022 | % Incr/(Decr) |
|------------------------|------------------|------------------|---------------|
| REVENUES               |                  |                  |               |
| Local                  | \$12,059,350     | \$12,078,073     | 0.16%         |
| State                  | \$36,336,541     | \$35,236,419     | (3.03%)       |
| Federal                | \$5,273,660      | \$9,130,689      | 73.14%        |
| Other                  | \$3,865,989      | \$158,787        | (95.89%)      |
| TOTAL REVENUE          | \$57,535,540     | \$56,603,969     | (1.62%)       |
|                        |                  |                  |               |
| EXPENDITURES           |                  |                  |               |
| Salaries               | \$25,718,300     | \$28,327,037     | 10.14%        |
| Benefits               | \$9,893,948      | \$10,701,570     | 8.16%         |
| Purchased Services     | \$7,516,791      | \$9,175,312      | 22.06%        |
| Supplies And Materials | \$2,272,279      | \$2,521,499      | 10.97%        |
| Capital Expenditures   | \$2,910,025      | \$3,409,699      | 17.17%        |
| Debt Service           | \$2,252,250      | \$2,253,625      | 0.06%         |
| Other Expenditures     | \$2,639,452      | \$2,284,543      | (13.45%)      |
| Other Financing Uses   | \$0              | \$0              |               |
| TOTAL EXPENDITURES     | \$53,203,045     | \$58,673,285     | 10.28%        |
|                        |                  |                  |               |
| SURPLUS / (DEFICIT)    | 4,332,495        | (2,069,316)      | (147.76%)     |
|                        |                  |                  |               |
| FUND BALANCE           |                  |                  |               |
| Beginning of Period    |                  |                  |               |
| End of Period          |                  |                  |               |