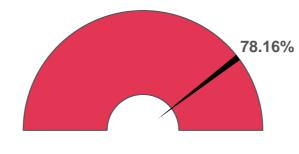

## **General Fund | Revenue Dashboard Summary**

For the Period Ending May 31, 2022

Projected Year-End Balances as % of Budgeted Revenue

**Actual YTD Revenues** 

Projected YTD Revenues 78.10%

**Actual YTD by Local Sources** 