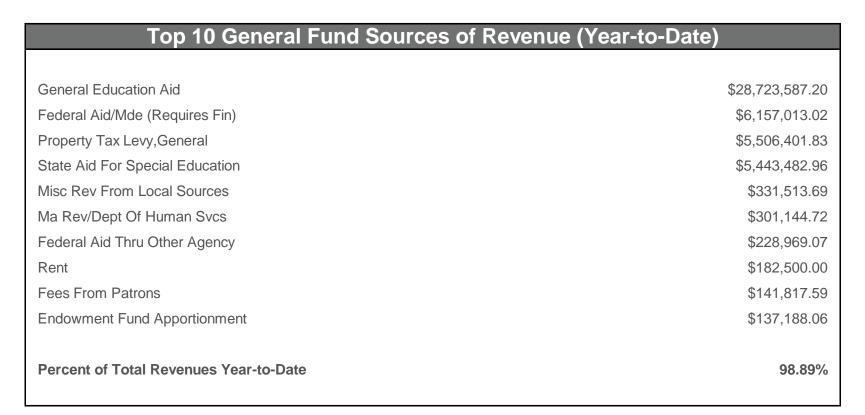

## General Fund

For the Period Ending May 31, 2022

Budget Management Analytics | formerly SCast Plus