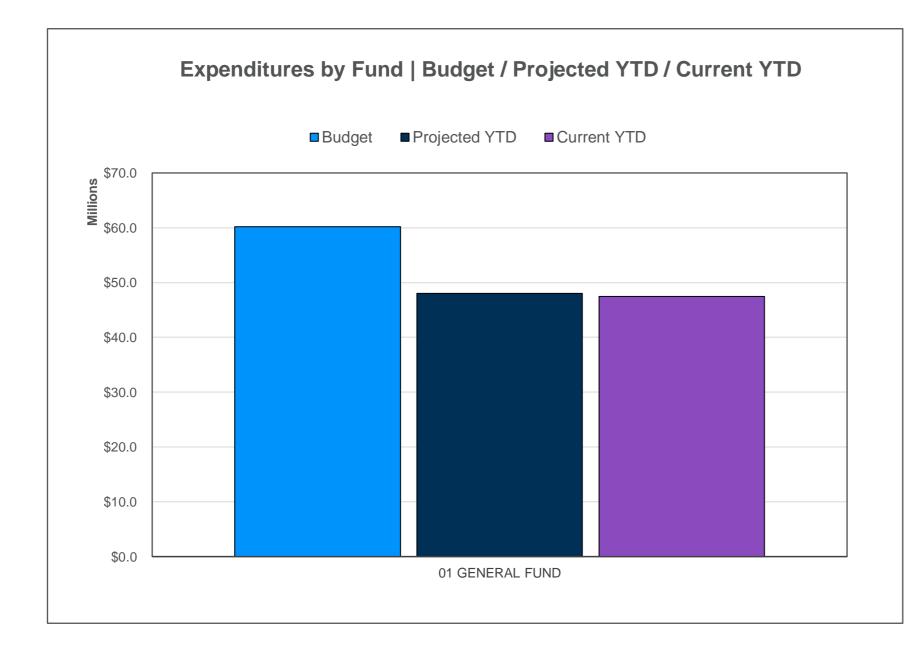

## **General Fund | Expenditure Dashboard Summary**

For the Period Ending May 31, 2022

# Projected Year-End Balances as % of Budgeted Expenditures

#### **Actual YTD Expenditures**

Projected YTD Expenditures 79.82%

| Licensed Classroom Teacher        | \$14,048,790.9 |
|-----------------------------------|----------------|
| Health Insurance                  | \$4,153,465.8  |
| Transport Contr <=\$25,000        | \$3,396,833.7  |
| Non,Instructional Support         | \$2,926,132.4  |
| Administration/Supervision        | \$2,503,172.6  |
| Fica/Medicare                     | \$1,953,925.7  |
| Tra                               | \$1,598,841.4  |
| Certified Para/Pca                | \$1,558,873.1  |
| Tax Advantage Employer Hlth Argmt | \$1,029,063.1  |
| Other Licensed/Certified Salary   | \$982,934.6    |

#### **Actual YTD Salaries / Benefits**

Projected YTD Salaries / Benefits 78.85%

#### **Actual YTD Other Objects**

Projected YTD Other Objects 83.21%

Budget Management Analytics | formerly scast Plus