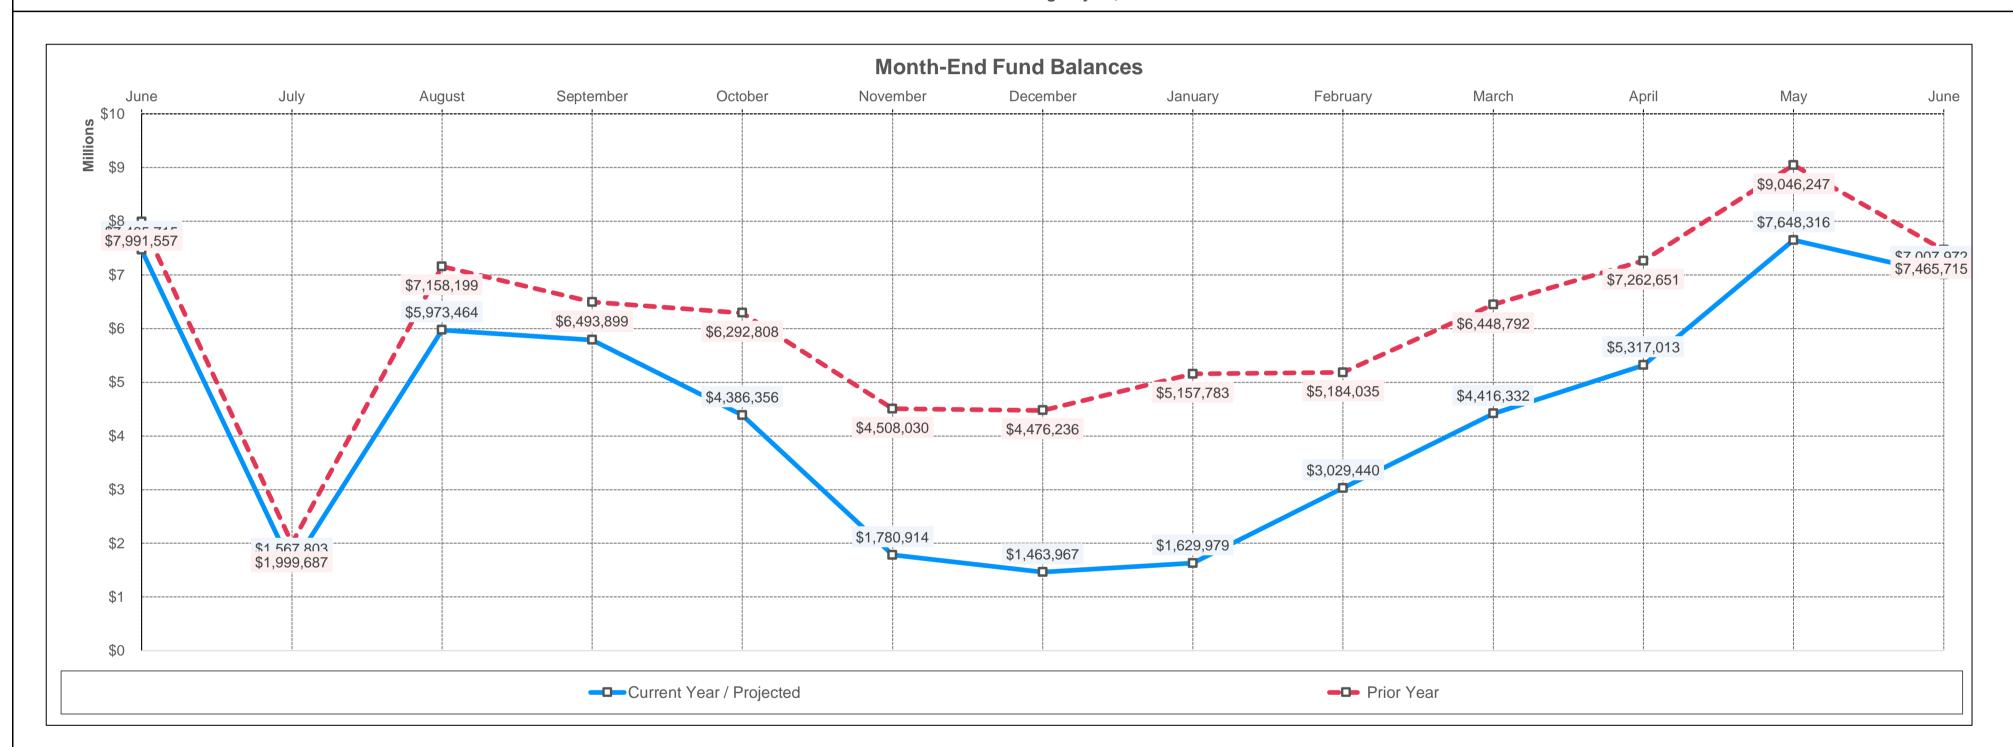

## **General Fund | Revenue Dashboard Summary**

For the Period Ending May 31, 2022

Projected Year-End Balances as % of Budgeted Revenue

**Actual YTD Revenues** 

Projected YTD Revenues 78.10%

**Actual YTD by Local Sources** 

Projected YTD Local Sources 75.39%

**Actual YTD by State Sources** 

Projected YTD State Sources 85.35%