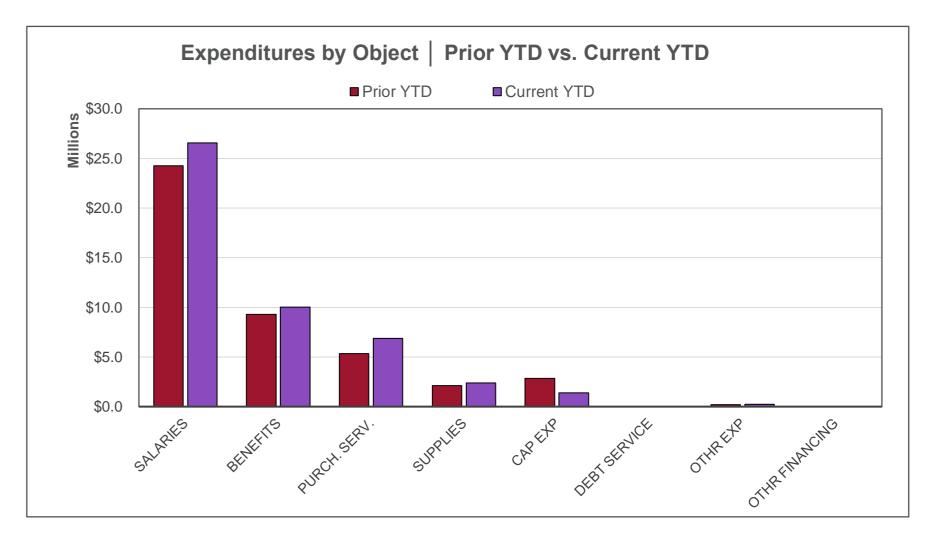

|                        | All Funds FY2021 | All Funds FY2022 | % Incr/(Decr) |
|------------------------|------------------|------------------|---------------|
| REVENUES               |                  |                  |               |
| Local                  | \$12,059,350     | \$12,078,073     | 0.16%         |
| State                  | \$36,336,541     | \$35,236,419     | (3.03%)       |
| Federal                | \$5,273,660      | \$9,130,689      | 73.14%        |
| Other                  | \$3,865,989      | \$158,787        | (95.89%)      |
| TOTAL REVENUE          | \$57,535,540     | \$56,603,969     | (1.62%)       |
|                        |                  |                  |               |
| EXPENDITURES           |                  |                  |               |
| Salaries               | \$25,718,300     | \$28,327,037     | 10.14%        |
| Benefits               | \$9,893,948      | \$10,701,570     | 8.16%         |
| Purchased Services     | \$7,516,791      | \$9,175,312      | 22.06%        |
| Supplies And Materials | \$2,272,279      | \$2,521,499      | 10.97%        |
| Capital Expenditures   | \$2,910,025      | \$3,409,699      | 17.17%        |
| Debt Service           | \$2,252,250      | \$2,253,625      | 0.06%         |
| Other Expenditures     | \$2,639,452      | \$2,284,543      | (13.45%)      |
| Other Financing Uses   | \$0              | \$0              |               |
| TOTAL EXPENDITURES     | \$53,203,045     | \$58,673,285     | 10.28%        |
|                        |                  |                  |               |
| SURPLUS / (DEFICIT)    | 4,332,495        | (2,069,316)      | (147.76%)     |
|                        |                  |                  |               |
| FUND BALANCE           |                  |                  |               |
| Beginning of Period    |                  |                  |               |
| End of Period          |                  |                  |               |