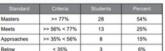

#### STAAR Performance Standards

|            | Criteria     | Students |     |
|------------|--------------|----------|-----|
| Masters    | >= 40%       | 38       | 70% |
| Meets      | >= 30% < 40% | 7        | 13% |
| Approaches | >= 19% < 30% | 8        | 15% |
| Below      | < 19%        | 1        | 2%  |

STAAR performance standards are defined in the test key