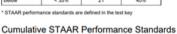

#### Cumulative STAAR Performance Standards

| Masters    | >= 40% | 38 | 70% |
|------------|--------|----|-----|
| Meets      | >= 30% | 45 | 83% |
| Approaches | >= 19% | 53 | 98% |
| Relow      | c 10%  | 1  | 2%  |