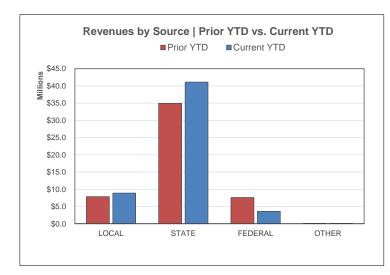

#### **General Fund | Revenue Dashboard Summary**

For the Period Ending May 31, 2024

82.05%

Projected Year-End Balances as % of Budgeted Revenue

13.26%

Actual YTD Revenues

80.56%

**Actual YTD by Local Sources** 

**Actual YTD by State Sources** 

Projected YTD Revenues 80.44%

Projected YTD Local Sources 76.64%

Projected YTD State Sources 83.58%

Budget Management Analytics | SCARPHAR

# **General Fund | Financial Summary**

For the Period Ending May 31, 2024

|                        |              |                   | YTD % of PY |
|------------------------|--------------|-------------------|-------------|
|                        | Prior YTD    | Prior Year Actual | Actual      |
| REVENUES               |              |                   |             |
| Local                  | \$7,857,144  | \$10,227,241      | 76.83%      |
| State                  | \$34,951,113 | \$40,634,904      | 86.01%      |
| Federal                | \$7,614,935  | \$10,837,220      | 70.27%      |
| Other                  | \$124,543    | \$124,998         | 99.64%      |
| TOTAL REVENUE          | \$50,547,735 | \$61,824,363      | 81.76%      |
|                        |              |                   |             |
| EXPENDITURES           |              |                   |             |
| Salaries               | \$26,577,178 | \$33,329,145      | 79.74%      |
| Benefits               | \$9,892,941  | \$12,053,835      | 82.07%      |
| Purchased Services     | \$7,212,775  | \$8,365,489       | 86.22%      |
| Supplies And Materials | \$3,359,323  | \$3,785,834       | 88.73%      |
| Capital Expenditures   | \$1,416,686  | \$1,642,741       | 86.24%      |
| Debt Service           | \$0          | \$0               |             |
| Other Expenditures     | \$259,300    | \$411,826         | 62.96%      |
| Other Financing Uses   | \$0          | \$0               |             |
| TOTAL EXPENDITURES     | \$48,718,202 | \$59,588,871      | 81.76%      |
| SURPLUS / (DEFICIT)    | \$1,829,534  | \$2,235,492       |             |
| ENDING FUND BALANCE    | \$7,592,551  |                   |             |

| Current YTD  | Annual Budget | YTD % of Budg |
|--------------|---------------|---------------|
| \$8,906,991  | \$11,056,411  | 80.56%        |
| \$41,112,307 | \$48,016,234  | 85.62%        |
| \$3,590,736  | \$6,280,302   | 57.17%        |
| \$107,739    | \$115,354     | 93.40%        |
| \$53,717,773 | \$65,468,301  | 82.05%        |
|              | •             | •             |
| \$28,165,507 | \$36,691,693  | 76.76%        |
| \$10,336,378 | \$12,743,620  | 81.11%        |
| \$8,161,533  | \$9,419,104   | 86.65%        |
| \$2,244,901  | \$2,971,280   | 75.55%        |
| \$2,197,172  | \$2,066,851   | 106.31%       |
| \$0          | \$0           |               |
| \$298,830    | \$606,589     | 49.26%        |
| \$0          | \$0           |               |
| \$51,404,322 | \$64,499,137  | 79.70%        |
| \$2,313,451  | \$969,164     |               |
| \$10,312,946 |               |               |