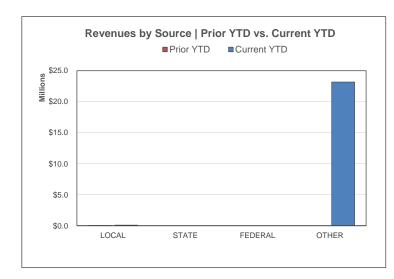

# **General Fund | Financial Summary**

For the Period Ending May 31, 2024

|                        |              |                   | YTD % of PY |
|------------------------|--------------|-------------------|-------------|
|                        | Prior YTD    | Prior Year Actual | Actual      |
| REVENUES               |              |                   |             |
| Local                  | \$7,857,144  | \$10,227,241      | 76.83%      |
| State                  | \$34,951,113 | \$40,634,904      | 86.01%      |
| Federal                | \$7,614,935  | \$10,837,220      | 70.27%      |
| Other                  | \$124,543    | \$124,998         | 99.64%      |
| TOTAL REVENUE          | \$50,547,735 | \$61,824,363      | 81.76%      |
|                        |              |                   |             |
| EXPENDITURES           |              |                   |             |
| Salaries               | \$26,577,178 | \$33,329,145      | 79.74%      |
| Benefits               | \$9,892,941  | \$12,053,835      | 82.07%      |
| Purchased Services     | \$7,212,775  | \$8,365,489       | 86.22%      |
| Supplies And Materials | \$3,359,323  | \$3,785,834       | 88.73%      |
| Capital Expenditures   | \$1,416,686  | \$1,642,741       | 86.24%      |
| Debt Service           | \$0          | \$0               |             |
| Other Expenditures     | \$259,300    | \$411,826         | 62.96%      |
| Other Financing Uses   | \$0          | \$0               |             |
| TOTAL EXPENDITURES     | \$48,718,202 | \$59,588,871      | 81.76%      |
| SURPLUS / (DEFICIT)    | \$1,829,534  | \$2,235,492       |             |
| ENDING FUND BALANCE    | \$7,592,551  |                   |             |

| Current YTD  | Annual Budget | YTD % of Budg |
|--------------|---------------|---------------|
| \$8,906,991  | \$11,056,411  | 80.56%        |
| \$41,112,307 | \$48,016,234  | 85.62%        |
| \$3,590,736  | \$6,280,302   | 57.17%        |
| \$107,739    | \$115,354     | 93.40%        |
| \$53,717,773 | \$65,468,301  | 82.05%        |
|              | •             | •             |
| \$28,165,507 | \$36,691,693  | 76.76%        |
| \$10,336,378 | \$12,743,620  | 81.11%        |
| \$8,161,533  | \$9,419,104   | 86.65%        |
| \$2,244,901  | \$2,971,280   | 75.55%        |
| \$2,197,172  | \$2,066,851   | 106.31%       |
| \$0          | \$0           |               |
| \$298,830    | \$606,589     | 49.26%        |
| \$0          | \$0           |               |
| \$51,404,322 | \$64,499,137  | 79.70%        |
| \$2,313,451  | \$969,164     |               |
| \$10,312,946 |               |               |