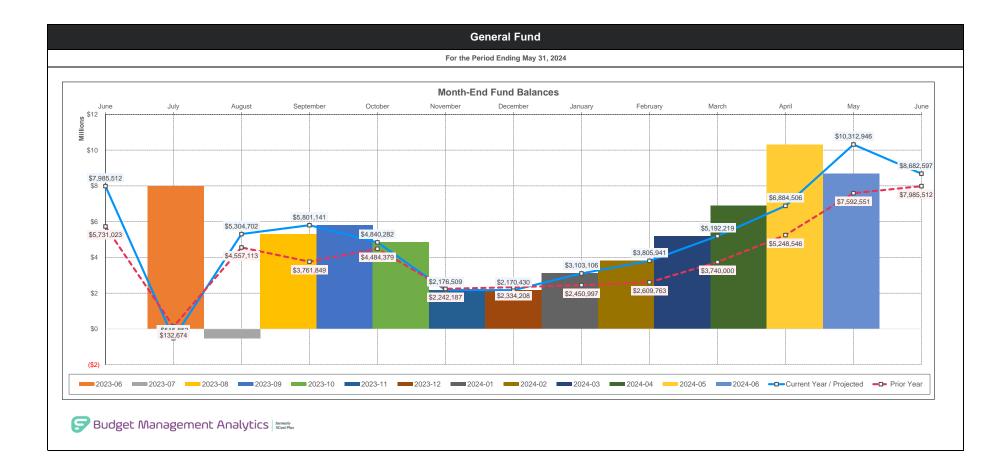

# **General Fund | Financial Summary**

For the Period Ending May 31, 2024

|                        |              |                   | YTD % of PY |
|------------------------|--------------|-------------------|-------------|
|                        | Prior YTD    | Prior Year Actual | Actual      |
| REVENUES               |              |                   |             |
| Local                  | \$7,857,144  | \$10,227,241      | 76.83%      |
| State                  | \$34,951,113 | \$40,634,904      | 86.01%      |
| Federal                | \$7,614,935  | \$10,837,220      | 70.27%      |
| Other                  | \$124,543    | \$124,998         | 99.64%      |
| TOTAL REVENUE          | \$50,547,735 | \$61,824,363      | 81.76%      |
|                        |              |                   |             |
| EXPENDITURES           |              |                   |             |
| Salaries               | \$26,577,178 | \$33,329,145      | 79.74%      |
| Benefits               | \$9,892,941  | \$12,053,835      | 82.07%      |
| Purchased Services     | \$7,212,775  | \$8,365,489       | 86.22%      |
| Supplies And Materials | \$3,359,323  | \$3,785,834       | 88.73%      |
| Capital Expenditures   | \$1,416,686  | \$1,642,741       | 86.24%      |
| Debt Service           | \$0          | \$0               |             |
| Other Expenditures     | \$259,300    | \$411,826         | 62.96%      |
| Other Financing Uses   | \$0          | \$0               |             |
| TOTAL EXPENDITURES     | \$48,718,202 | \$59,588,871      | 81.76%      |
| SURPLUS / (DEFICIT)    | \$1,829,534  | \$2,235,492       |             |
| ENDING FUND BALANCE    | \$7,592,551  |                   |             |

| Current YTD  | Annual Budget | YTD % of Budg |
|--------------|---------------|---------------|
| \$8,906,991  | \$11,056,411  | 80.56%        |
| \$41,112,307 | \$48,016,234  | 85.62%        |
| \$3,590,736  | \$6,280,302   | 57.17%        |
| \$107,739    | \$115,354     | 93.40%        |
| \$53,717,773 | \$65,468,301  | 82.05%        |
|              | •             | •             |
| \$28,165,507 | \$36,691,693  | 76.76%        |
| \$10,336,378 | \$12,743,620  | 81.11%        |
| \$8,161,533  | \$9,419,104   | 86.65%        |
| \$2,244,901  | \$2,971,280   | 75.55%        |
| \$2,197,172  | \$2,066,851   | 106.31%       |
| \$0          | \$0           |               |
| \$298,830    | \$606,589     | 49.26%        |
| \$0          | \$0           |               |
| \$51,404,322 | \$64,499,137  | 79.70%        |
| \$2,313,451  | \$969,164     |               |
| \$10,312,946 |               |               |