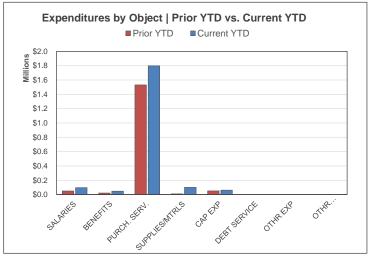

# **Debt Service Fund | Financial Summary**

For the Period Ending May 31, 2024

|                        |                 |                                         | YTD % of PY |
|------------------------|-----------------|-----------------------------------------|-------------|
|                        | Prior YTD       | Prior Year Actual                       | Actual      |
| REVENUES               |                 |                                         |             |
| Local                  | \$1,662,922     | \$2,184,238                             | 76.13%      |
| State                  | \$176,129       | \$212,789                               | 82.77%      |
| Federal                | \$0             | \$0                                     |             |
| Other                  | \$0             | \$0                                     |             |
| TOTAL REVENUE          | \$1,839,051     | \$2,397,027                             | 76.72%      |
|                        |                 |                                         |             |
| EXPENDITURES           |                 |                                         |             |
| Salaries               | \$0             | \$0                                     |             |
| Benefits               | \$0             | \$0                                     |             |
| Purchased Services     | \$0             | \$0                                     |             |
| Supplies And Materials | \$0             | \$0                                     |             |
| Capital Expenditures   | \$0             | \$0                                     |             |
| Debt Service           | \$2,255,750     | \$171,812                               | 1312.92%    |
| Other Expenditures     | \$0             | \$0                                     |             |
| Other Financing Uses   | \$0             | \$0                                     |             |
| TOTAL EXPENDITURES     | \$2,255,750     | \$171,812                               | 1312.92%    |
| TOTAL EXILENDITOREO    | <del>+-,,</del> | ¥ · · · · · · · · · · · · · · · · · · · |             |
| SURPLUS / (DEFICIT)    | (\$416,699)     | \$2,225,215                             |             |
|                        |                 |                                         |             |
| ENDING FUND BALANCE    | (\$4,161,785)   |                                         |             |

| Current YTD   | Annual Budget | YTD % of Budge |
|---------------|---------------|----------------|
| \$1,519,436   | \$2,221,934   | 68.38%         |
| \$208,012     | \$195.700     | 106.29%        |
| \$0           | \$0           |                |
| \$0           | \$0           |                |
| \$1,727,448   | \$2,417,634   | 71.45%         |
|               |               |                |
| \$0           | \$0           |                |
| \$0           | \$0           |                |
| \$0           | \$0           |                |
| \$0           | \$0           |                |
| \$0           | \$0           |                |
| \$2,256,213   | \$2,257,500   | 99.94%         |
| \$0           | \$0           |                |
| \$0           | \$0           |                |
| \$2,256,213   | \$2,257,500   | 99.94%         |
| (\$528,765)   | \$160,134     |                |
| (\$2,220,910) |               |                |