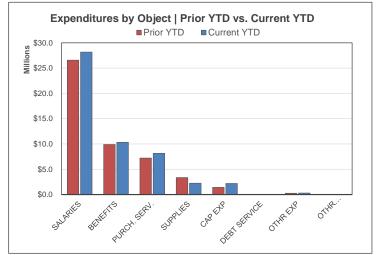

# **General Fund | Financial Summary**

For the Period Ending May 31, 2024

|                        |              |                   | YTD % of PY |
|------------------------|--------------|-------------------|-------------|
|                        | Prior YTD    | Prior Year Actual | Actual      |
| REVENUES               |              |                   |             |
| Local                  | \$7,857,144  | \$10,227,241      | 76.83%      |
| State                  | \$34,951,113 | \$40,634,904      | 86.01%      |
| Federal                | \$7,614,935  | \$10,837,220      | 70.27%      |
| Other                  | \$124,543    | \$124,998         | 99.64%      |
| TOTAL REVENUE          | \$50,547,735 | \$61,824,363      | 81.76%      |
|                        |              |                   |             |
| EXPENDITURES           |              |                   |             |
| Salaries               | \$26,577,178 | \$33,329,145      | 79.74%      |
| Benefits               | \$9,892,941  | \$12,053,835      | 82.07%      |
| Purchased Services     | \$7,212,775  | \$8,365,489       | 86.22%      |
| Supplies And Materials | \$3,359,323  | \$3,785,834       | 88.73%      |
| Capital Expenditures   | \$1,416,686  | \$1,642,741       | 86.24%      |
| Debt Service           | \$0          | \$0               |             |
| Other Expenditures     | \$259,300    | \$411,826         | 62.96%      |
| Other Financing Uses   | \$0          | \$0               |             |
| TOTAL EXPENDITURES     | \$48,718,202 | \$59,588,871      | 81.76%      |
| SURPLUS / (DEFICIT)    | \$1,829,534  | \$2,235,492       |             |
| ENDING FUND BALANCE    | \$7,592,551  |                   |             |

| Current YTD  | Annual Budget | YTD % of Budg |
|--------------|---------------|---------------|
| \$8,906,991  | \$11,056,411  | 80.56%        |
| \$41,112,307 | \$48,016,234  | 85.62%        |
| \$3,590,736  | \$6,280,302   | 57.17%        |
| \$107,739    | \$115,354     | 93.40%        |
| \$53,717,773 | \$65,468,301  | 82.05%        |
|              | •             | •             |
| \$28,165,507 | \$36,691,693  | 76.76%        |
| \$10,336,378 | \$12,743,620  | 81.11%        |
| \$8,161,533  | \$9,419,104   | 86.65%        |
| \$2,244,901  | \$2,971,280   | 75.55%        |
| \$2,197,172  | \$2,066,851   | 106.31%       |
| \$0          | \$0           |               |
| \$298,830    | \$606,589     | 49.26%        |
| \$0          | \$0           |               |
| \$51,404,322 | \$64,499,137  | 79.70%        |
| \$2,313,451  | \$969,164     |               |
| \$10,312,946 |               |               |