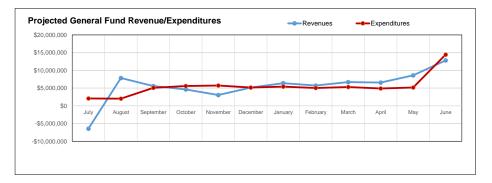

#### **General Fund | Revenue Dashboard Summary**

For the Period Ending May 31, 2024

82.05%

Projected Year-End Balances as % of Budgeted Revenue

13.26%

Actual YTD Revenues

80.56%

**Actual YTD by Local Sources** 

**Actual YTD by State Sources** 

Projected YTD Revenues 80.44%

Projected YTD Local Sources 76.64%

Projected YTD State Sources 83.58%

Budget Management Analytics | SCARPHAR

# **General Fund | Financial Summary**

For the Period Ending May 31, 2024

|                        |              |                   | YTD % of PY |
|------------------------|--------------|-------------------|-------------|
|                        | Prior YTD    | Prior Year Actual | Actual      |
| REVENUES               |              |                   |             |
| Local                  | \$7,857,144  | \$10,227,241      | 76.83%      |
| State                  | \$34,951,113 | \$40,634,904      | 86.01%      |
| Federal                | \$7,614,935  | \$10,837,220      | 70.27%      |
| Other                  | \$124,543    | \$124,998         | 99.64%      |
| TOTAL REVENUE          | \$50,547,735 | \$61,824,363      | 81.76%      |
|                        |              |                   |             |
| EXPENDITURES           |              |                   |             |
| Salaries               | \$26,577,178 | \$33,329,145      | 79.74%      |
| Benefits               | \$9,892,941  | \$12,053,835      | 82.07%      |
| Purchased Services     | \$7,212,775  | \$8,365,489       | 86.22%      |
| Supplies And Materials | \$3,359,323  | \$3,785,834       | 88.73%      |
| Capital Expenditures   | \$1,416,686  | \$1,642,741       | 86.24%      |
| Debt Service           | \$0          | \$0               |             |
| Other Expenditures     | \$259,300    | \$411,826         | 62.96%      |
| Other Financing Uses   | \$0          | \$0               |             |
| TOTAL EXPENDITURES     | \$48,718,202 | \$59,588,871      | 81.76%      |
| SURPLUS / (DEFICIT)    | \$1,829,534  | \$2,235,492       |             |
| ENDING FUND BALANCE    | \$7,592,551  |                   |             |

| Current YTD  | Annual Budget | YTD % of Budg |
|--------------|---------------|---------------|
| \$8,906,991  | \$11,056,411  | 80.56%        |
| \$41,112,307 | \$48,016,234  | 85.62%        |
| \$3,590,736  | \$6,280,302   | 57.17%        |
| \$107,739    | \$115,354     | 93.40%        |
| \$53,717,773 | \$65,468,301  | 82.05%        |
|              | •             | •             |
| \$28,165,507 | \$36,691,693  | 76.76%        |
| \$10,336,378 | \$12,743,620  | 81.11%        |
| \$8,161,533  | \$9,419,104   | 86.65%        |
| \$2,244,901  | \$2,971,280   | 75.55%        |
| \$2,197,172  | \$2,066,851   | 106.31%       |
| \$0          | \$0           |               |
| \$298,830    | \$606,589     | 49.26%        |
| \$0          | \$0           |               |
| \$51,404,322 | \$64,499,137  | 79.70%        |
| \$2,313,451  | \$969,164     |               |
| \$10,312,946 |               |               |