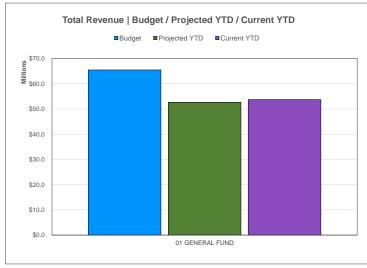

# **General Fund | Financial Summary**

For the Period Ending May 31, 2024

|                        |              |                   | YTD % of PY |
|------------------------|--------------|-------------------|-------------|
|                        | Prior YTD    | Prior Year Actual | Actual      |
| REVENUES               |              |                   |             |
| Local                  | \$7,857,144  | \$10,227,241      | 76.83%      |
| State                  | \$34,951,113 | \$40,634,904      | 86.01%      |
| Federal                | \$7,614,935  | \$10,837,220      | 70.27%      |
| Other                  | \$124,543    | \$124,998         | 99.64%      |
| TOTAL REVENUE          | \$50,547,735 | \$61,824,363      | 81.76%      |
|                        |              |                   |             |
| EXPENDITURES           |              |                   |             |
| Salaries               | \$26,577,178 | \$33,329,145      | 79.74%      |
| Benefits               | \$9,892,941  | \$12,053,835      | 82.07%      |
| Purchased Services     | \$7,212,775  | \$8,365,489       | 86.22%      |
| Supplies And Materials | \$3,359,323  | \$3,785,834       | 88.73%      |
| Capital Expenditures   | \$1,416,686  | \$1,642,741       | 86.24%      |
| Debt Service           | \$0          | \$0               |             |
| Other Expenditures     | \$259,300    | \$411,826         | 62.96%      |
| Other Financing Uses   | \$0          | \$0               |             |
| TOTAL EXPENDITURES     | \$48,718,202 | \$59,588,871      | 81.76%      |
| SURPLUS / (DEFICIT)    | \$1,829,534  | \$2,235,492       |             |
| ENDING FUND BALANCE    | \$7,592,551  |                   |             |

| Current YTD  | Annual Budget | YTD % of Budg |
|--------------|---------------|---------------|
| \$8,906,991  | \$11,056,411  | 80.56%        |
| \$41,112,307 | \$48,016,234  | 85.62%        |
| \$3,590,736  | \$6,280,302   | 57.17%        |
| \$107,739    | \$115,354     | 93.40%        |
| \$53,717,773 | \$65,468,301  | 82.05%        |
|              | •             | •             |
| \$28,165,507 | \$36,691,693  | 76.76%        |
| \$10,336,378 | \$12,743,620  | 81.11%        |
| \$8,161,533  | \$9,419,104   | 86.65%        |
| \$2,244,901  | \$2,971,280   | 75.55%        |
| \$2,197,172  | \$2,066,851   | 106.31%       |
| \$0          | \$0           |               |
| \$298,830    | \$606,589     | 49.26%        |
| \$0          | \$0           |               |
| \$51,404,322 | \$64,499,137  | 79.70%        |
| \$2,313,451  | \$969,164     |               |
| \$10,312,946 |               |               |