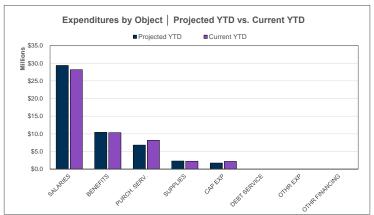

#### **General Fund | Expenditure Dashboard Summary**

For the Period Ending May 31, 2024

79.70%

Projected Year-End Balances as % of Budgeted Expenditures

13.46%

**Actual YTD Expenditures** 

77.88%

**Actual YTD Salaries / Benefits** 

**Actual YTD Other Objects** 

Projected YTD Expenditures 79.05%

Projected YTD Salaries / Benefits 80.50%

Projected YTD Other Objects 74.31%

Budget Management Analytics | SCARPHAN

| Current YTD  | Annual Budget | YTD % of Budg |
|--------------|---------------|---------------|
| \$8,906,991  | \$11,056,411  | 80.56%        |
| \$41,112,307 | \$48,016,234  | 85.62%        |
| \$3,590,736  | \$6,280,302   | 57.17%        |
| \$107,739    | \$115,354     | 93.40%        |
| \$53,717,773 | \$65,468,301  | 82.05%        |
|              | •             | •             |
| \$28,165,507 | \$36,691,693  | 76.76%        |
| \$10,336,378 | \$12,743,620  | 81.11%        |
| \$8,161,533  | \$9,419,104   | 86.65%        |
| \$2,244,901  | \$2,971,280   | 75.55%        |
| \$2,197,172  | \$2,066,851   | 106.31%       |
| \$0          | \$0           |               |
| \$298,830    | \$606,589     | 49.26%        |
| \$0          | \$0           |               |
| \$51,404,322 | \$64,499,137  | 79.70%        |
| \$2,313,451  | \$969,164     |               |
| \$10,312,946 |               |               |