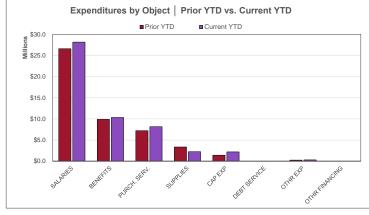

#### **General Fund | Expenditure Dashboard Summary**

For the Period Ending May 31, 2024

79.70%

Projected Year-End Balances as % of Budgeted Expenditures

13.46%

**Actual YTD Expenditures** 

77.88%

**Actual YTD Salaries / Benefits** 

**Actual YTD Other Objects** 

Projected YTD Expenditures 79.05%

Projected YTD Salaries / Benefits 80.50%

Projected YTD Other Objects 74.31%

Budget Management Analytics | SCARPHAN

# **General Fund | Financial Summary**

For the Period Ending May 31, 2024

|                        |              |                   | YTD % of PY |
|------------------------|--------------|-------------------|-------------|
|                        | Prior YTD    | Prior Year Actual | Actual      |
| REVENUES               |              |                   |             |
| Local                  | \$7,857,144  | \$10,227,241      | 76.83%      |
| State                  | \$34,951,113 | \$40,634,904      | 86.01%      |
| Federal                | \$7,614,935  | \$10,837,220      | 70.27%      |
| Other                  | \$124,543    | \$124,998         | 99.64%      |
| TOTAL REVENUE          | \$50,547,735 | \$61,824,363      | 81.76%      |
|                        |              |                   |             |
| EXPENDITURES           |              |                   |             |
| Salaries               | \$26,577,178 | \$33,329,145      | 79.74%      |
| Benefits               | \$9,892,941  | \$12,053,835      | 82.07%      |
| Purchased Services     | \$7,212,775  | \$8,365,489       | 86.22%      |
| Supplies And Materials | \$3,359,323  | \$3,785,834       | 88.73%      |
| Capital Expenditures   | \$1,416,686  | \$1,642,741       | 86.24%      |
| Debt Service           | \$0          | \$0               |             |
| Other Expenditures     | \$259,300    | \$411,826         | 62.96%      |
| Other Financing Uses   | \$0          | \$0               |             |
| TOTAL EXPENDITURES     | \$48,718,202 | \$59,588,871      | 81.76%      |
| SURPLUS / (DEFICIT)    | \$1,829,534  | \$2,235,492       |             |
| ENDING FUND BALANCE    | \$7,592,551  |                   |             |

| Current YTD  | Annual Budget | YTD % of Budg |
|--------------|---------------|---------------|
| \$8,906,991  | \$11,056,411  | 80.56%        |
| \$41,112,307 | \$48,016,234  | 85.62%        |
| \$3,590,736  | \$6,280,302   | 57.17%        |
| \$107,739    | \$115,354     | 93.40%        |
| \$53,717,773 | \$65,468,301  | 82.05%        |
|              | •             | •             |
| \$28,165,507 | \$36,691,693  | 76.76%        |
| \$10,336,378 | \$12,743,620  | 81.11%        |
| \$8,161,533  | \$9,419,104   | 86.65%        |
| \$2,244,901  | \$2,971,280   | 75.55%        |
| \$2,197,172  | \$2,066,851   | 106.31%       |
| \$0          | \$0           |               |
| \$298,830    | \$606,589     | 49.26%        |
| \$0          | \$0           |               |
| \$51,404,322 | \$64,499,137  | 79.70%        |
| \$2,313,451  | \$969,164     |               |
| \$10,312,946 |               |               |