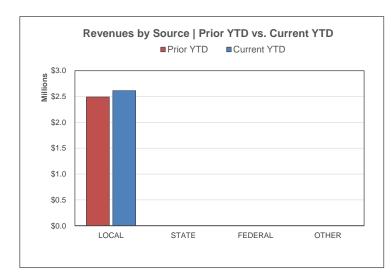

# **Debt Service Fund | Financial Summary**

For the Period Ending May 31, 2024

|                        |                 |                                         | YTD % of PY |
|------------------------|-----------------|-----------------------------------------|-------------|
|                        | Prior YTD       | Prior Year Actual                       | Actual      |
| REVENUES               |                 |                                         |             |
| Local                  | \$1,662,922     | \$2,184,238                             | 76.13%      |
| State                  | \$176,129       | \$212,789                               | 82.77%      |
| Federal                | \$0             | \$0                                     |             |
| Other                  | \$0             | \$0                                     |             |
| TOTAL REVENUE          | \$1,839,051     | \$2,397,027                             | 76.72%      |
|                        |                 |                                         |             |
| EXPENDITURES           |                 |                                         |             |
| Salaries               | \$0             | \$0                                     |             |
| Benefits               | \$0             | \$0                                     |             |
| Purchased Services     | \$0             | \$0                                     |             |
| Supplies And Materials | \$0             | \$0                                     |             |
| Capital Expenditures   | \$0             | \$0                                     |             |
| Debt Service           | \$2,255,750     | \$171,812                               | 1312.92%    |
| Other Expenditures     | \$0             | \$0                                     |             |
| Other Financing Uses   | \$0             | \$0                                     |             |
| TOTAL EXPENDITURES     | \$2,255,750     | \$171,812                               | 1312.92%    |
| TOTAL EXILENDITOREO    | <del>+-,,</del> | ¥ · · · · · · · · · · · · · · · · · · · |             |
| SURPLUS / (DEFICIT)    | (\$416,699)     | \$2,225,215                             |             |
|                        |                 |                                         |             |
| ENDING FUND BALANCE    | (\$4,161,785)   |                                         |             |

| Current YTD   | Annual Budget | YTD % of Budge |
|---------------|---------------|----------------|
| \$1,519,436   | \$2,221,934   | 68.38%         |
| \$208,012     | \$195.700     | 106.29%        |
| \$0           | \$0           |                |
| \$0           | \$0           |                |
| \$1,727,448   | \$2,417,634   | 71.45%         |
|               |               |                |
| \$0           | \$0           |                |
| \$0           | \$0           |                |
| \$0           | \$0           |                |
| \$0           | \$0           |                |
| \$0           | \$0           |                |
| \$2,256,213   | \$2,257,500   | 99.94%         |
| \$0           | \$0           |                |
| \$0           | \$0           |                |
| \$2,256,213   | \$2,257,500   | 99.94%         |
| (\$528,765)   | \$160,134     |                |
| (\$2,220,910) |               |                |