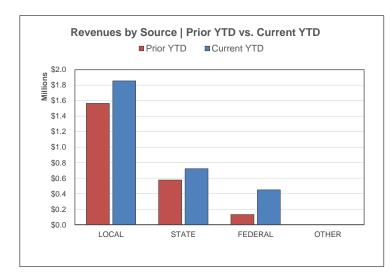

# **Debt Service Fund | Financial Summary**

For the Period Ending May 31, 2024

|                        |                 |                                         | YTD % of PY |
|------------------------|-----------------|-----------------------------------------|-------------|
|                        | Prior YTD       | Prior Year Actual                       | Actual      |
| REVENUES               |                 |                                         |             |
| Local                  | \$1,662,922     | \$2,184,238                             | 76.13%      |
| State                  | \$176,129       | \$212,789                               | 82.77%      |
| Federal                | \$0             | \$0                                     |             |
| Other                  | \$0             | \$0                                     |             |
| TOTAL REVENUE          | \$1,839,051     | \$2,397,027                             | 76.72%      |
|                        |                 |                                         |             |
| EXPENDITURES           |                 |                                         |             |
| Salaries               | \$0             | \$0                                     |             |
| Benefits               | \$0             | \$0                                     |             |
| Purchased Services     | \$0             | \$0                                     |             |
| Supplies And Materials | \$0             | \$0                                     |             |
| Capital Expenditures   | \$0             | \$0                                     |             |
| Debt Service           | \$2,255,750     | \$171,812                               | 1312.92%    |
| Other Expenditures     | \$0             | \$0                                     |             |
| Other Financing Uses   | \$0             | \$0                                     |             |
| TOTAL EXPENDITURES     | \$2,255,750     | \$171,812                               | 1312.92%    |
| TOTAL EXILENDITOREO    | <del>+-,,</del> | ¥ · · · · · · · · · · · · · · · · · · · |             |
| SURPLUS / (DEFICIT)    | (\$416,699)     | \$2,225,215                             |             |
|                        |                 |                                         |             |
| ENDING FUND BALANCE    | (\$4,161,785)   |                                         |             |

| Current YTD   | Annual Budget | YTD % of Budge |
|---------------|---------------|----------------|
| \$1,519,436   | \$2,221,934   | 68.38%         |
| \$208,012     | \$195.700     | 106.29%        |
| \$0           | \$0           |                |
| \$0           | \$0           |                |
| \$1,727,448   | \$2,417,634   | 71.45%         |
|               |               |                |
| \$0           | \$0           |                |
| \$0           | \$0           |                |
| \$0           | \$0           |                |
| \$0           | \$0           |                |
| \$0           | \$0           |                |
| \$2,256,213   | \$2,257,500   | 99.94%         |
| \$0           | \$0           |                |
| \$0           | \$0           |                |
| \$2,256,213   | \$2,257,500   | 99.94%         |
| (\$528,765)   | \$160,134     |                |
| (\$2,220,910) |               |                |