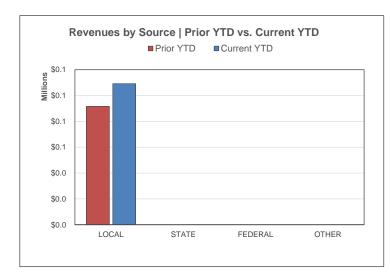

## Postemployment Benefits Irrevocable Trust Fund | Financial Summary

For the Period Ending May 31, 2024

|                        |             |                   | YTD % of PY |
|------------------------|-------------|-------------------|-------------|
|                        | Prior YTD   | Prior Year Actual | Actual      |
| REVENUES               |             |                   |             |
| Local                  | \$91,621    | \$139,169         | 65.83%      |
| State                  | \$0         | \$0               |             |
| Federal                | \$0         | \$0               |             |
| Other                  | \$0         | \$0               |             |
| TOTAL REVENUE          | \$91,621    | \$139,169         | 65.83%      |
|                        |             |                   |             |
| EXPENDITURES           |             |                   |             |
| Salaries               | \$0         | \$0               |             |
| Benefits               | \$162,012   | \$220,185         | 73.58%      |
| Purchased Services     | \$15,678    | \$18,428          | 85.08%      |
| Supplies And Materials | \$0         | \$0               |             |
| Capital Expenditures   | \$0         | \$0               |             |
| Debt Service           | \$0         | \$0               |             |
| Other Expenditures     | \$0         | \$0               |             |
| Other Financing Uses   | \$0         | \$0               |             |
| TOTAL EXPENDITURES     | \$177,690   | \$238,613         | 74.47%      |
| SURPLUS / (DEFICIT)    | (\$86,069)  | (\$99,444)        |             |
| ENDING FUND BALANCE    | \$2,416,010 |                   |             |

| Current YTD | Annual Budget | YTD % of Bu |
|-------------|---------------|-------------|
| \$109,185   | \$190,523     | 57.31%      |
| \$0         | \$0           |             |
| \$0         | \$0           |             |
| \$0         | \$0           |             |
| \$109,185   | \$190,523     | 57.31%      |
|             |               |             |
| \$0         | \$0           |             |
| \$150,783   | \$198,000     | 76.15%      |
| \$17,666    | \$19,000      | 92.98%      |
| \$0         | \$0           |             |
| \$0         | \$0           |             |
| \$0         | \$0           |             |
| \$0         | \$0           |             |
| \$0         | \$0           |             |
| \$168,449   | \$217,000     | 77.63%      |
| (\$59,264)  | (\$26,477)    |             |
| \$2,114,002 |               |             |