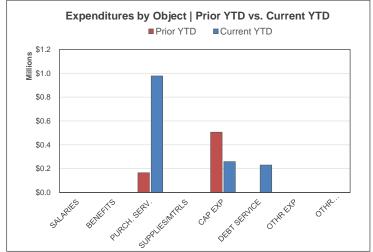

# **Debt Service Fund | Financial Summary**

For the Period Ending May 31, 2024

|                        |                 |                                         | YTD % of PY |
|------------------------|-----------------|-----------------------------------------|-------------|
|                        | Prior YTD       | Prior Year Actual                       | Actual      |
| REVENUES               |                 |                                         |             |
| Local                  | \$1,662,922     | \$2,184,238                             | 76.13%      |
| State                  | \$176,129       | \$212,789                               | 82.77%      |
| Federal                | \$0             | \$0                                     |             |
| Other                  | \$0             | \$0                                     |             |
| TOTAL REVENUE          | \$1,839,051     | \$2,397,027                             | 76.72%      |
|                        |                 |                                         |             |
| EXPENDITURES           |                 |                                         |             |
| Salaries               | \$0             | \$0                                     |             |
| Benefits               | \$0             | \$0                                     |             |
| Purchased Services     | \$0             | \$0                                     |             |
| Supplies And Materials | \$0             | \$0                                     |             |
| Capital Expenditures   | \$0             | \$0                                     |             |
| Debt Service           | \$2,255,750     | \$171,812                               | 1312.92%    |
| Other Expenditures     | \$0             | \$0                                     |             |
| Other Financing Uses   | \$0             | \$0                                     |             |
| TOTAL EXPENDITURES     | \$2,255,750     | \$171,812                               | 1312.92%    |
| TOTAL EXILENDITOREO    | <del>+-,,</del> | ¥ · · · · · · · · · · · · · · · · · · · |             |
| SURPLUS / (DEFICIT)    | (\$416,699)     | \$2,225,215                             |             |
|                        |                 |                                         |             |
| ENDING FUND BALANCE    | (\$4,161,785)   |                                         |             |

| Current YTD   | Annual Budget | YTD % of Budge |
|---------------|---------------|----------------|
| \$1,519,436   | \$2,221,934   | 68.38%         |
| \$208,012     | \$195.700     | 106.29%        |
| \$0           | \$0           |                |
| \$0           | \$0           |                |
| \$1,727,448   | \$2,417,634   | 71.45%         |
|               |               |                |
| \$0           | \$0           |                |
| \$0           | \$0           |                |
| \$0           | \$0           |                |
| \$0           | \$0           |                |
| \$0           | \$0           |                |
| \$2,256,213   | \$2,257,500   | 99.94%         |
| \$0           | \$0           |                |
| \$0           | \$0           |                |
| \$2,256,213   | \$2,257,500   | 99.94%         |
| (\$528,765)   | \$160,134     |                |
| (\$2,220,910) |               |                |