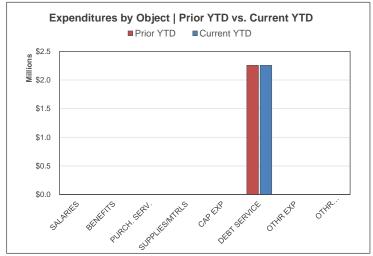

# **Debt Service Fund | Financial Summary**

For the Period Ending May 31, 2024

|                        |                 |                                         | YTD % of PY |
|------------------------|-----------------|-----------------------------------------|-------------|
|                        | Prior YTD       | Prior Year Actual                       | Actual      |
| REVENUES               |                 |                                         |             |
| Local                  | \$1,662,922     | \$2,184,238                             | 76.13%      |
| State                  | \$176,129       | \$212,789                               | 82.77%      |
| Federal                | \$0             | \$0                                     |             |
| Other                  | \$0             | \$0                                     |             |
| TOTAL REVENUE          | \$1,839,051     | \$2,397,027                             | 76.72%      |
|                        |                 |                                         |             |
| EXPENDITURES           |                 |                                         |             |
| Salaries               | \$0             | \$0                                     |             |
| Benefits               | \$0             | \$0                                     |             |
| Purchased Services     | \$0             | \$0                                     |             |
| Supplies And Materials | \$0             | \$0                                     |             |
| Capital Expenditures   | \$0             | \$0                                     |             |
| Debt Service           | \$2,255,750     | \$171,812                               | 1312.92%    |
| Other Expenditures     | \$0             | \$0                                     |             |
| Other Financing Uses   | \$0             | \$0                                     |             |
| TOTAL EXPENDITURES     | \$2,255,750     | \$171,812                               | 1312.92%    |
| TOTAL EXILENDITOREO    | <del>+-,,</del> | ¥ · · · · · · · · · · · · · · · · · · · |             |
| SURPLUS / (DEFICIT)    | (\$416,699)     | \$2,225,215                             |             |
|                        |                 |                                         |             |
| ENDING FUND BALANCE    | (\$4,161,785)   |                                         |             |

| Current YTD   | Annual Budget | YTD % of Budge |
|---------------|---------------|----------------|
| \$1,519,436   | \$2,221,934   | 68.38%         |
| \$208,012     | \$195.700     | 106.29%        |
| \$0           | \$0           |                |
| \$0           | \$0           |                |
| \$1,727,448   | \$2,417,634   | 71.45%         |
|               |               |                |
| \$0           | \$0           |                |
| \$0           | \$0           |                |
| \$0           | \$0           |                |
| \$0           | \$0           |                |
| \$0           | \$0           |                |
| \$2,256,213   | \$2,257,500   | 99.94%         |
| \$0           | \$0           |                |
| \$0           | \$0           |                |
| \$2,256,213   | \$2,257,500   | 99.94%         |
| (\$528,765)   | \$160,134     |                |
| (\$2,220,910) |               |                |