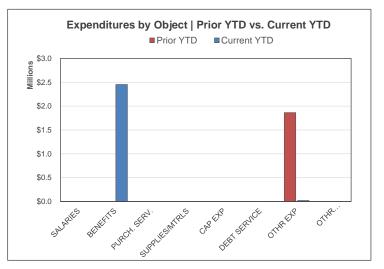

# **Internal Service Fund | Financial Summary**

For the Period Ending May 31, 2024

|                        |             |                   | YTD % of PY |
|------------------------|-------------|-------------------|-------------|
|                        | Prior YTD   | Prior Year Actual | Actual      |
| REVENUES               |             |                   |             |
| Local                  | \$2,492,728 | \$2,762,864       | 90.22%      |
| State                  | \$0         | \$0               |             |
| Federal                | \$0         | \$0               |             |
| Other                  | \$0         | \$0               |             |
| TOTAL REVENUE          | \$2,492,728 | \$2,762,864       | 90.22%      |
|                        |             |                   |             |
| EXPENDITURES           |             |                   |             |
| Salaries               | \$0         | \$0               |             |
| Benefits               | \$0         | \$0               |             |
| Purchased Services     | \$0         | \$0               |             |
| Supplies And Materials | \$0         | \$0               |             |
| Capital Expenditures   | \$0         | \$0               |             |
| Debt Service           | \$0         | \$0               |             |
| Other Expenditures     | \$1,863,266 | \$2,230,022       | 83.55%      |
| Other Financing Uses   | \$0         | \$0               |             |
| TOTAL EXPENDITURES     | \$1,863,266 | \$2,230,022       | 83.55%      |
| SURPLUS / (DEFICIT)    | \$629,463   | \$532,842         |             |
| ENDING FUND BALANCE    | \$1,370,854 |                   |             |

| Current YTD   | Annual Budget | YTD % of Buc |  |
|---------------|---------------|--------------|--|
| \$2,614,037   | \$2,870,478   | 91.07%       |  |
| \$0           | \$0           |              |  |
| \$0           | \$0           |              |  |
| \$0           | \$0           |              |  |
| \$2,614,037   | \$2,870,478   | 91.07%       |  |
|               |               |              |  |
| \$0           | \$0           |              |  |
| \$2,452,636   | \$2,814,952   | 87.13%       |  |
| \$0           | \$0           |              |  |
| \$0           | \$0           |              |  |
| \$0           | \$0           |              |  |
| \$0           | \$0           |              |  |
| \$22,522      | \$0           |              |  |
| \$0           | \$0           |              |  |
| \$2,475,158   | \$2,814,952   | 87.93%       |  |
| \$138,878     | \$55,526      |              |  |
| (\$1,428,803) |               |              |  |