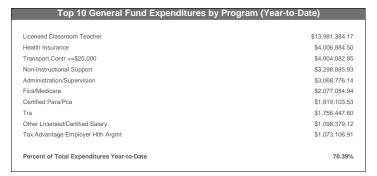

#### **General Fund | Revenue Dashboard Summary**

For the Period Ending May 31, 2024

82.05%

Projected Year-End Balances as % of Budgeted Revenue

13.26%



Actual YTD Revenues

80.56%

**Actual YTD by Local Sources** 

**Actual YTD by State Sources** 



Projected YTD Revenues 80.44%

Projected YTD Local Sources 76.64%

Projected YTD State Sources 83.58%









Budget Management Analytics | SCARPHAR

#### **General Fund | Expenditure Dashboard Summary**

For the Period Ending May 31, 2024

79.70%

Projected Year-End Balances as % of Budgeted Expenditures

13.46%



**Actual YTD Expenditures** 

77.88%

**Actual YTD Salaries / Benefits** 

**Actual YTD Other Objects** 



Projected YTD Expenditures 79.05%

Projected YTD Salaries / Benefits 80.50%

Projected YTD Other Objects 74.31%









Budget Management Analytics | SCARPHAN

#### Statement of Revenues, Expenditures, Other Financing Sources (Uses) And Changes In Fund Balance

For the Period Ending May 31, 2024
All Funds Summary Breakdown

(With Comparative Totals For the Period Ended July, 2023 - May, 2024)

|                        | All Funds FY2023 | All Funds FY2024 | % Incr/(Decr) |
|------------------------|------------------|------------------|---------------|
| REVENUES               |                  |                  |               |
| Local                  | \$13,726,092     | \$15,238,633     | 11.02%        |
| State                  | \$35,782,864     | \$42,330,386     | 18.30%        |
| Federal                | \$9,330,921      | \$5,861,973      | (37.18%)      |
| Other                  | \$