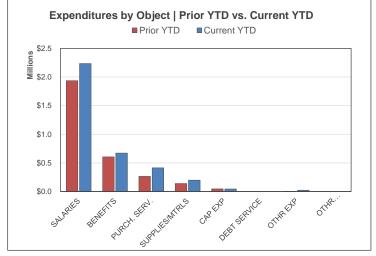

# **General Fund | Financial Summary**

For the Period Ending May 31, 2024

|                        |              |                   | YTD % of PY |
|------------------------|--------------|-------------------|-------------|
|                        | Prior YTD    | Prior Year Actual | Actual      |
| REVENUES               |              |                   |             |
| Local                  | \$7,857,144  | \$10,227,241      | 76.83%      |
| State                  | \$34,951,113 | \$40,634,904      | 86.01%      |
| Federal                | \$7,614,935  | \$10,837,220      | 70.27%      |
| Other                  | \$124,543    | \$124,998         | 99.64%      |
| TOTAL REVENUE          | \$50,547,735 | \$61,824,363      | 81.76%      |
|                        |              |                   |             |
| EXPENDITURES           |              |                   |             |
| Salaries               | \$26,577,178 | \$33,329,145      | 79.74%      |
| Benefits               | \$9,892,941  | \$12,053,835      | 82.07%      |
| Purchased Services     | \$7,212,775  | \$8,365,489       | 86.22%      |
| Supplies And Materials | \$3,359,323  | \$3,785,834       | 88.73%      |
| Capital Expenditures   | \$1,416,686  | \$1,642,741       | 86.24%      |
| Debt Service           | \$0          | \$0               |             |
| Other Expenditures     | \$259,300    | \$411,826         | 62.96%      |
| Other Financing Uses   | \$0          | \$0               |             |
| TOTAL EXPENDITURES     | \$48,718,202 | \$59,588,871      | 81.76%      |
| SURPLUS / (DEFICIT)    | \$1,829,534  | \$2,235,492       |             |
| ENDING FUND BALANCE    | \$7,592,551  |                   |             |

| Current YTD  | Annual Budget | YTD % of Budg |
|--------------|---------------|---------------|
| \$8,906,991  | \$11,056,411  | 80.56%        |
| \$41,112,307 | \$48,016,234  | 85.62%        |
| \$3,590,736  | \$6,280,302   | 57.17%        |
| \$107,739    | \$115,354     | 93.40%        |
| \$53,717,773 | \$65,468,301  | 82.05%        |
|              | •             | •             |
| \$28,165,507 | \$36,691,693  | 76.76%        |
| \$10,336,378 | \$12,743,620  | 81.11%        |
| \$8,161,533  | \$9,419,104   | 86.65%        |
| \$2,244,901  | \$2,971,280   | 75.55%        |
| \$2,197,172  | \$2,066,851   | 106.31%       |
| \$0          | \$0           |               |
| \$298,830    | \$606,589     | 49.26%        |
| \$0          | \$0           |               |
| \$51,404,322 | \$64,499,137  | 79.70%        |
| \$2,313,451  | \$969,164     |               |
| \$10,312,946 |               |               |