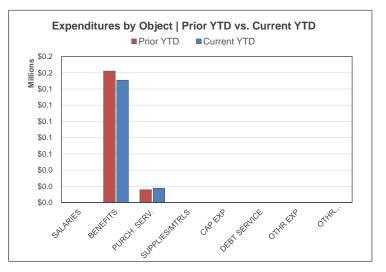

# **General Fund | Financial Summary**

For the Period Ending May 31, 2024

|                        |              |                   | YTD % of PY |
|------------------------|--------------|-------------------|-------------|
|                        | Prior YTD    | Prior Year Actual | Actual      |
| REVENUES               |              |                   |             |
| Local                  | \$7,857,144  | \$10,227,241      | 76.83%      |
| State                  | \$34,951,113 | \$40,634,904      | 86.01%      |
| Federal                | \$7,614,935  | \$10,837,220      | 70.27%      |
| Other                  | \$124,543    | \$124,998         | 99.64%      |
| TOTAL REVENUE          | \$50,547,735 | \$61,824,363      | 81.76%      |
|                        |              |                   |             |
| EXPENDITURES           |              |                   |             |
| Salaries               | \$26,577,178 | \$33,329,145      | 79.74%      |
| Benefits               | \$9,892,941  | \$12,053,835      | 82.07%      |
| Purchased Services     | \$7,212,775  | \$8,365,489       | 86.22%      |
| Supplies And Materials | \$3,359,323  | \$3,785,834       | 88.73%      |
| Capital Expenditures   | \$1,416,686  | \$1,642,741       | 86.24%      |
| Debt Service           | \$0          | \$0               |             |
| Other Expenditures     | \$259,300    | \$411,826         | 62.96%      |
| Other Financing Uses   | \$0          | \$0               |             |
| TOTAL EXPENDITURES     | \$48,718,202 | \$59,588,871      | 81.76%      |
| SURPLUS / (DEFICIT)    | \$1,829,534  | \$2,235,492       |             |
| ENDING FUND BALANCE    | \$7,592,551  |                   |             |

| Current YTD  | Annual Budget | YTD % of Budg |
|--------------|---------------|---------------|
| \$8,906,991  | \$11,056,411  | 80.56%        |
| \$41,112,307 | \$48,016,234  | 85.62%        |
| \$3,590,736  | \$6,280,302   | 57.17%        |
| \$107,739    | \$115,354     | 93.40%        |
| \$53,717,773 | \$65,468,301  | 82.05%        |
|              | •             | •             |
| \$28,165,507 | \$36,691,693  | 76.76%        |
| \$10,336,378 | \$12,743,620  | 81.11%        |
| \$8,161,533  | \$9,419,104   | 86.65%        |
| \$2,244,901  | \$2,971,280   | 75.55%        |
| \$2,197,172  | \$2,066,851   | 106.31%       |
| \$0          | \$0           |               |
| \$298,830    | \$606,589     | 49.26%        |
| \$0          | \$0           |               |
| \$51,404,322 | \$64,499,137  | 79.70%        |
| \$2,313,451  | \$969,164     |               |
| \$10,312,946 |               |               |