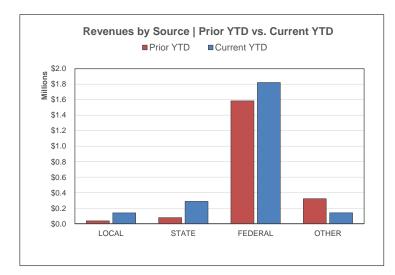

# **General Fund | Financial Summary**

For the Period Ending May 31, 2024

|                        |              |                   | YTD % of PY |
|------------------------|--------------|-------------------|-------------|
|                        | Prior YTD    | Prior Year Actual | Actual      |
| REVENUES               |              |                   |             |
| Local                  | \$7,857,144  | \$10,227,241      | 76.83%      |
| State                  | \$34,951,113 | \$40,634,904      | 86.01%      |
| Federal                | \$7,614,935  | \$10,837,220      | 70.27%      |
| Other                  | \$124,543    | \$124,998         | 99.64%      |
| TOTAL REVENUE          | \$50,547,735 | \$61,824,363      | 81.76%      |
|                        |              |                   |             |
| EXPENDITURES           |              |                   |             |
| Salaries               | \$26,577,178 | \$33,329,145      | 79.74%      |
| Benefits               | \$9,892,941  | \$12,053,835      | 82.07%      |
| Purchased Services     | \$7,212,775  | \$8,365,489       | 86.22%      |
| Supplies And Materials | \$3,359,323  | \$3,785,834       | 88.73%      |
| Capital Expenditures   | \$1,416,686  | \$1,642,741       | 86.24%      |
| Debt Service           | \$0          | \$0               |             |
| Other Expenditures     | \$259,300    | \$411,826         | 62.96%      |
| Other Financing Uses   | \$0          | \$0               |             |
| TOTAL EXPENDITURES     | \$48,718,202 | \$59,588,871      | 81.76%      |
| SURPLUS / (DEFICIT)    | \$1,829,534  | \$2,235,492       |             |
| ENDING FUND BALANCE    | \$7,592,551  |                   |             |

| Current YTD  | Annual Budget | YTD % of Budg |
|--------------|---------------|---------------|
| \$8,906,991  | \$11,056,411  | 80.56%        |
| \$41,112,307 | \$48,016,234  | 85.62%        |
| \$3,590,736  | \$6,280,302   | 57.17%        |
| \$107,739    | \$115,354     | 93.40%        |
| \$53,717,773 | \$65,468,301  | 82.05%        |
|              | •             | •             |
| \$28,165,507 | \$36,691,693  | 76.76%        |
| \$10,336,378 | \$12,743,620  | 81.11%        |
| \$8,161,533  | \$9,419,104   | 86.65%        |
| \$2,244,901  | \$2,971,280   | 75.55%        |
| \$2,197,172  | \$2,066,851   | 106.31%       |
| \$0          | \$0           |               |
| \$298,830    | \$606,589     | 49.26%        |
| \$0          | \$0           |               |
| \$51,404,322 | \$64,499,137  | 79.70%        |
| \$2,313,451  | \$969,164     |               |
| \$10,312,946 |               |               |