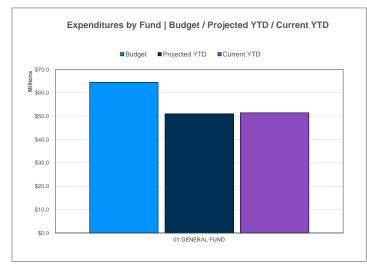

#### **General Fund | Expenditure Dashboard Summary**

For the Period Ending May 31, 2024

79.70%

Projected Year-End Balances as % of Budgeted Expenditures

13.46%

**Actual YTD Expenditures** 

77.88%

**Actual YTD Salaries / Benefits** 

| Current YTD  | Annual Budget | YTD % of Budg |
|--------------|---------------|---------------|
| \$8,906,991  | \$11,056,411  | 80.56%        |
| \$41,112,307 | \$48,016,234  | 85.62%        |
| \$3,590,736  | \$6,280,302   | 57.17%        |
| \$107,739    | \$115,354     | 93.40%        |
| \$53,717,773 | \$65,468,301  | 82.05%        |
|              | •             | •             |
| \$28,165,507 | \$36,691,693  | 76.76%        |
| \$10,336,378 | \$12,743,620  | 81.11%        |
| \$8,161,533  | \$9,419,104   | 86.65%        |
| \$2,244,901  | \$2,971,280   | 75.55%        |
| \$2,197,172  | \$2,066,851   | 106.31%       |
| \$0          | \$0           |               |
| \$298,830    | \$606,589     | 49.26%        |
| \$0          | \$0           |               |
| \$51,404,322 | \$64,499,137  | 79.70%        |
| \$2,313,451  | \$969,164     |               |
| \$10,312,946 |               |               |