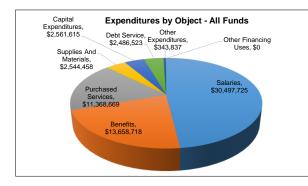

|                        | All Funds FY2023 | All Funds FY2024 | % Incr/(Decr) |
|------------------------|------------------|------------------|---------------|
| REVENUES               |                  |                  |               |
| Local                  | \$13,726,092     | \$15,238,633     | 11.02%        |
| State                  | \$35,782,864     | \$42,330,386     | 18.30%        |
| Federal                | \$9,330,921      | \$5,861,973      | (37.18%)      |
| Other                  | \$447,012        | \$23,424,035     | 5140.14%      |
| TOTAL REVENUE          | \$59,286,889     | \$86,855,027     | 46.50%        |
|                        |                  |                  |               |
| EXPENDITURES           |                  |                  |               |
| Salaries               | \$28,562,700     | \$30,497,725     | 6.77%         |
| Benefits               | \$10,680,461     | \$13,658,718     | 27.89%        |
| Purchased Services     | \$9,191,591      | \$11,368,669     | 23.69%        |
| Supplies And Materials | \$3,508,595      | \$2,544,458      | (27.48%)      |
| Capital Expenditures   | \$2,018,173      | \$2,561,615      | 26.93%        |
| Debt Service           | \$2,255,750      | \$2,486,523      | 10.23%        |
| Other Expenditures     | \$2,124,345      | \$343,837        | (83.81%)      |
| Other Financing Uses   | \$0              | \$0              |               |
| TOTAL EXPENDITURES     | \$58,341,614     | \$63,461,546     | 8.78%         |
|                        |                  |                  |               |
| SURPLUS / (DEFICIT)    | 945,274          | 23,393,481       | 2374.78%      |
|                        |                  |                  |               |
| FUND BALANCE           |                  |                  |               |
| Beginning of Period    |                  |                  |               |
| End of Period          |                  |                  |               |