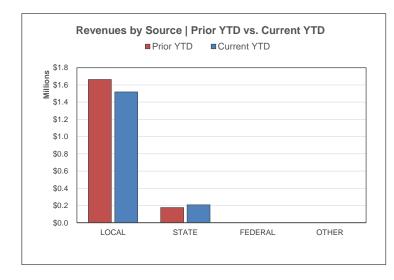

# **Debt Service Fund | Financial Summary**

For the Period Ending May 31, 2024

|                        |                 |                                         | YTD % of PY |
|------------------------|-----------------|-----------------------------------------|-------------|
|                        | Prior YTD       | Prior Year Actual                       | Actual      |
| REVENUES               |                 |                                         |             |
| Local                  | \$1,662,922     | \$2,184,238                             | 76.13%      |
| State                  | \$176,129       | \$212,789                               | 82.77%      |
| Federal                | \$0             | \$0                                     |             |
| Other                  | \$0             | \$0                                     |             |
| TOTAL REVENUE          | \$1,839,051     | \$2,397,027                             | 76.72%      |
|                        |                 |                                         |             |
| EXPENDITURES           |                 |                                         |             |
| Salaries               | \$0             | \$0                                     |             |
| Benefits               | \$0             | \$0                                     |             |
| Purchased Services     | \$0             | \$0                                     |             |
| Supplies And Materials | \$0             | \$0                                     |             |
| Capital Expenditures   | \$0             | \$0                                     |             |
| Debt Service           | \$2,255,750     | \$171,812                               | 1312.92%    |
| Other Expenditures     | \$0             | \$0                                     |             |
| Other Financing Uses   | \$0             | \$0                                     |             |
| TOTAL EXPENDITURES     | \$2,255,750     | \$171,812                               | 1312.92%    |
| TOTAL EXILENDITOREO    | <del>+-,,</del> | ¥ · · · · · · · · · · · · · · · · · · · |             |
| SURPLUS / (DEFICIT)    | (\$416,699)     | \$2,225,215                             |             |
|                        |                 |                                         |             |
| ENDING FUND BALANCE    | (\$4,161,785)   |                                         |             |

| Current YTD   | Annual Budget | YTD % of Budge |
|---------------|---------------|----------------|
| \$1,519,436   | \$2,221,934   | 68.38%         |
| \$208,012     | \$195.700     | 106.29%        |
| \$0           | \$0           |                |
| \$0           | \$0           |                |
| \$1,727,448   | \$2,417,634   | 71.45%         |
|               |               |                |
| \$0           | \$0           |                |
| \$0           | \$0           |                |
| \$0           | \$0           |                |
| \$0           | \$0           |                |
| \$0           | \$0           |                |
| \$2,256,213   | \$2,257,500   | 99.94%         |
| \$0           | \$0           |                |
| \$0           | \$0           |                |
| \$2,256,213   | \$2,257,500   | 99.94%         |
| (\$528,765)   | \$160,134     |                |
| (\$2,220,910) |               |                |