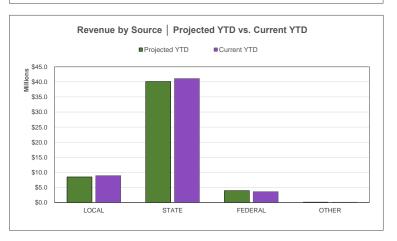

#### **General Fund | Revenue Dashboard Summary**

For the Period Ending May 31, 2024

82.05%

Projected Year-End Balances as % of Budgeted Revenue

13.26%

Actual YTD Revenues

80.56%

**Actual YTD by Local Sources** 

**Actual YTD by State Sources** 

Projected YTD Revenues 80.44%

Projected YTD Local Sources 76.64%

Projected YTD State Sources 83.58%

Budget Management Analytics | SCARPHAR

| Current YTD  | Annual Budget | YTD % of Budg |
|--------------|---------------|---------------|
| \$8,906,991  | \$11,056,411  | 80.56%        |
| \$41,112,307 | \$48,016,234  | 85.62%        |
| \$3,590,736  | \$6,280,302   | 57.17%        |
| \$107,739    | \$115,354     | 93.40%        |
| \$53,717,773 | \$65,468,301  | 82.05%        |
|              | •             | •             |
| \$28,165,507 | \$36,691,693  | 76.76%        |
| \$10,336,378 | \$12,743,620  | 81.11%        |
| \$8,161,533  | \$9,419,104   | 86.65%        |
| \$2,244,901  | \$2,971,280   | 75.55%        |
| \$2,197,172  | \$2,066,851   | 106.31%       |
| \$0          | \$0           |               |
| \$298,830    | \$606,589     | 49.26%        |
| \$0          | \$0           |               |
| \$51,404,322 | \$64,499,137  | 79.70%        |
| \$2,313,451  | \$969,164     |               |
| \$10,312,946 |               |               |