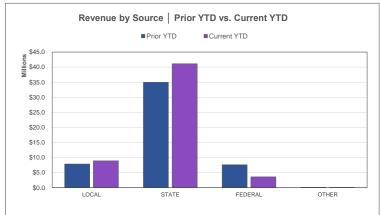

# **General Fund | Financial Summary**

For the Period Ending May 31, 2024

|                        |              |                   | YTD % of PY |
|------------------------|--------------|-------------------|-------------|
|                        | Prior YTD    | Prior Year Actual | Actual      |
| REVENUES               |              |                   |             |
| Local                  | \$7,857,144  | \$10,227,241      | 76.83%      |
| State                  | \$34,951,113 | \$40,634,904      | 86.01%      |
| Federal                | \$7,614,935  | \$10,837,220      | 70.27%      |
| Other                  | \$124,543    | \$124,998         | 99.64%      |
| TOTAL REVENUE          | \$50,547,735 | \$61,824,363      | 81.76%      |
|                        |              |                   |             |
| EXPENDITURES           |              |                   |             |
| Salaries               | \$26,577,178 | \$33,329,145      | 79.74%      |
| Benefits               | \$9,892,941  | \$12,053,835      | 82.07%      |
| Purchased Services     | \$7,212,775  | \$8,365,489       | 86.22%      |
| Supplies And Materials | \$3,359,323  | \$3,785,834       | 88.73%      |
| Capital Expenditures   | \$1,416,686  | \$1,642,741       | 86.24%      |
| Debt Service           | \$0          | \$0               |             |
| Other Expenditures     | \$259,300    | \$411,826         | 62.96%      |
| Other Financing Uses   | \$0          | \$0               |             |
| TOTAL EXPENDITURES     | \$48,718,202 | \$59,588,871      | 81.76%      |
| SURPLUS / (DEFICIT)    | \$1,829,534  | \$2,235,492       |             |
| ENDING FUND BALANCE    | \$7,592,551  |                   |             |

| Current YTD  | Annual Budget | YTD % of Budg |
|--------------|---------------|---------------|
| \$8,906,991  | \$11,056,411  | 80.56%        |
| \$41,112,307 | \$48,016,234  | 85.62%        |
| \$3,590,736  | \$6,280,302   | 57.17%        |
| \$107,739    | \$115,354     | 93.40%        |
| \$53,717,773 | \$65,468,301  | 82.05%        |
|              | •             | •             |
| \$28,165,507 | \$36,691,693  | 76.76%        |
| \$10,336,378 | \$12,743,620  | 81.11%        |
| \$8,161,533  | \$9,419,104   | 86.65%        |
| \$2,244,901  | \$2,971,280   | 75.55%        |
| \$2,197,172  | \$2,066,851   | 106.31%       |
| \$0          | \$0           |               |
| \$298,830    | \$606,589     | 49.26%        |
| \$0          | \$0           |               |
| \$51,404,322 | \$64,499,137  | 79.70%        |
| \$2,313,451  | \$969,164     |               |
| \$10,312,946 |               |               |