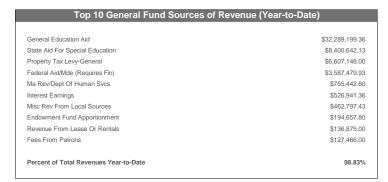

# **General Fund | Financial Summary**

For the Period Ending May 31, 2024

|                        |              |                   | YTD % of PY |
|------------------------|--------------|-------------------|-------------|
|                        | Prior YTD    | Prior Year Actual | Actual      |
| REVENUES               |              |                   |             |
| Local                  | \$7,857,144  | \$10,227,241      | 76.83%      |
| State                  | \$34,951,113 | \$40,634,904      | 86.01%      |
| Federal                | \$7,614,935  | \$10,837,220      | 70.27%      |
| Other                  | \$124,543    | \$124,998         | 99.64%      |
| TOTAL REVENUE          | \$50,547,735 | \$61,824,363      | 81.76%      |
|                        |              |                   |             |
| EXPENDITURES           |              |                   |             |
| Salaries               | \$26,577,178 | \$33,329,145      | 79.74%      |
| Benefits               | \$9,892,941  | \$12,053,835      | 82.07%      |
| Purchased Services     | \$7,212,775  | \$8,365,489       | 86.22%      |
| Supplies And Materials | \$3,359,323  | \$3,785,834       | 88.73%      |
| Capital Expenditures   | \$1,416,686  | \$1,642,741       | 86.24%      |
| Debt Service           | \$0          | \$0               |             |
| Other Expenditures     | \$259,300    | \$411,826         | 62.96%      |
| Other Financing Uses   | \$0          | \$0               |             |
| TOTAL EXPENDITURES     | \$48,718,202 | \$59,588,871      | 81.76%      |
| SURPLUS / (DEFICIT)    | \$1,829,534  | \$2,235,492       |             |
| ENDING FUND BALANCE    | \$7,592,551  |                   |             |

| Current YTD  | Annual Budget | YTD % of Budg |
|--------------|---------------|---------------|
| \$8,906,991  | \$11,056,411  | 80.56%        |
| \$41,112,307 | \$48,016,234  | 85.62%        |
| \$3,590,736  | \$6,280,302   | 57.17%        |
| \$107,739    | \$115,354     | 93.40%        |
| \$53,717,773 | \$65,468,301  | 82.05%        |
|              | •             | •             |
| \$28,165,507 | \$36,691,693  | 76.76%        |
| \$10,336,378 | \$12,743,620  | 81.11%        |
| \$8,161,533  | \$9,419,104   | 86.65%        |
| \$2,244,901  | \$2,971,280   | 75.55%        |
| \$2,197,172  | \$2,066,851   | 106.31%       |
| \$0          | \$0           |               |
| \$298,830    | \$606,589     | 49.26%        |
| \$0          | \$0           |               |
| \$51,404,322 | \$64,499,137  | 79.70%        |
| \$2,313,451  | \$969,164     |               |
| \$10,312,946 |               |               |