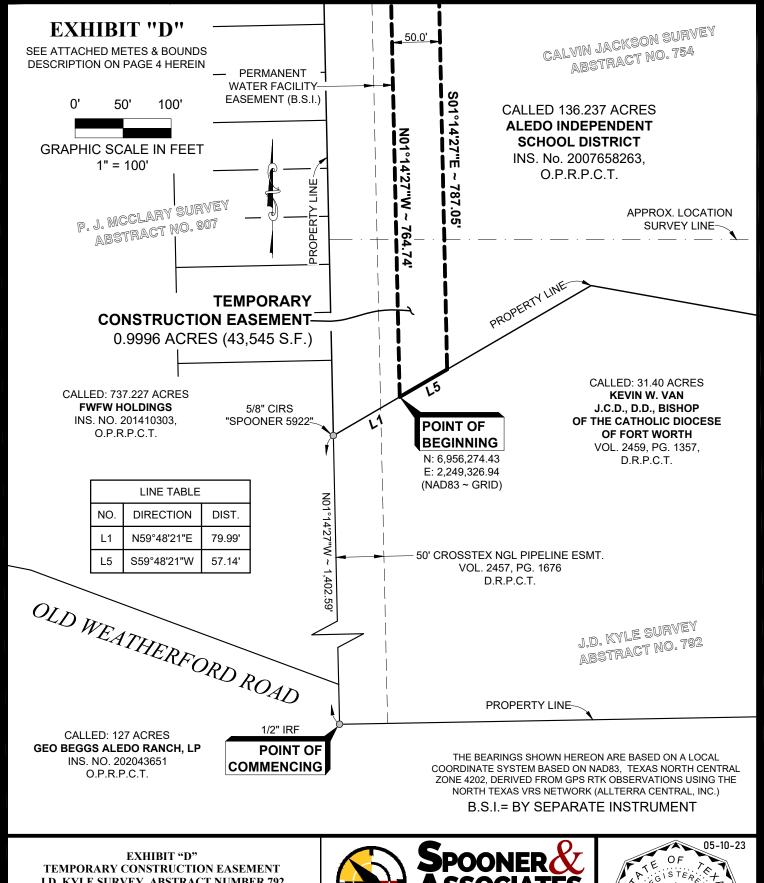

# EXHIBIT "C" TEMPORARY CONSTRUCTION EASEMENT J.D. KYLE SURVEY, ABSTRACT NUMBER 792 CALVIN JACKSON SURVEY, ABSTRACT NUMBER 754 PARKER COUNTY, TEXAS

**BEING** a 0.9996 acre tract of land located in the J.D. Kyle Survey, Abstract Number 792 and Calvin Jackson Survey, Abstract Number 754, Parker County, Texas, said 0.9996 acre tract being a portion of a called 136.237 acre tract of land conveyed to **ALEDO INDEPENDENT SCHOOL DISTRICT**, by deed thereof filed for record in Instrument Number 2007658263, Official Records, Parker County, Texas, said 0.9996 acre tract being more particularly described by the metes and bounds as follows:

**COMMENCING** at a 1/2 inch iron rod found at the southwest property corner of a called 31.40 acre tract of land conveyed to Kevin W. Van J.C.D., D.D., Bishop of the Catholic Diocese of Fort Worth, by deed thereof filed for record in Volume 2459, Page 1357, Deed Records, Parker County, Texas, same being a northeast property corner of a called 127 acre tract of land conveyed to Geo Beggs Aledo Ranch, LP, by deed thereof filed for record in Instrument Number 202043651, Official Public Record, Parker County, Texas;

**THENCE** North 01°14'27" West, along the west property line of the said 31.40 acre tract, 1,402.59 feet to a 5/8 inch iron rod with a cap stamped "SPOONER 5922" set at the most westerly southwest property corner of the said 136.237 acre tract, same being the most westerly northwest property corner of the said 31.40 acre tract;

**THENCE** North 59°48'21" East, along the south property line of the said 136.237 acre tract and along the north property line of the said 31.40 acre tract, 79.99 feet to the **POINT OF BEGINNING** of the herein described tract of land, said beginning point also having a NAD83 Texas North Central Zone (4202) grid coordinate of N: 6,956,274.43 and E: 2,249,326.94;

**THENCE** departing the said property lines and over and across the said 136.237 acre tract the following courses and distances;

North 01°14'27" West, 764.74 feet;

South 88°47'31" West, 69.99 feet to a west property line of the said 136.237 acre tract, same being the east addition line of Morningstar (Section 8, Phase 4), being an Addition to Parker County, Texas, according to the plat thereof filed for record in Volume E, Page 702, Plat Records, Parker County, Texas;

THENCE North 01°14'27" West, along the said west property line and along the said east addition line, 50.00 feet;

**THENCE** departing the said property line and the said addition line, over and across the said 136.237 acre tract the following courses and distances:

North 88°47'31" East, 119.99 feet;

South 01°14'27" East, 787.05 feet to the said south property line of the 136.237 acre tract, same being the said north property line of the 31.40 acre tract;

THENCE South 59°48'21" West, along the said property lines, 57.14 feet to the POINT OF BEGINNING.

The herein above described tract of land contains a computed area of 0.9996 acres (43,545 square feet) of land, more or less.

The bearings recited herein above are based on a local coordinate system based on NAD83 Texas North Central Zone 4202, derived from GPS RTK observations using the North Texas VRS Network (maintained by Allterra Central, Inc.)