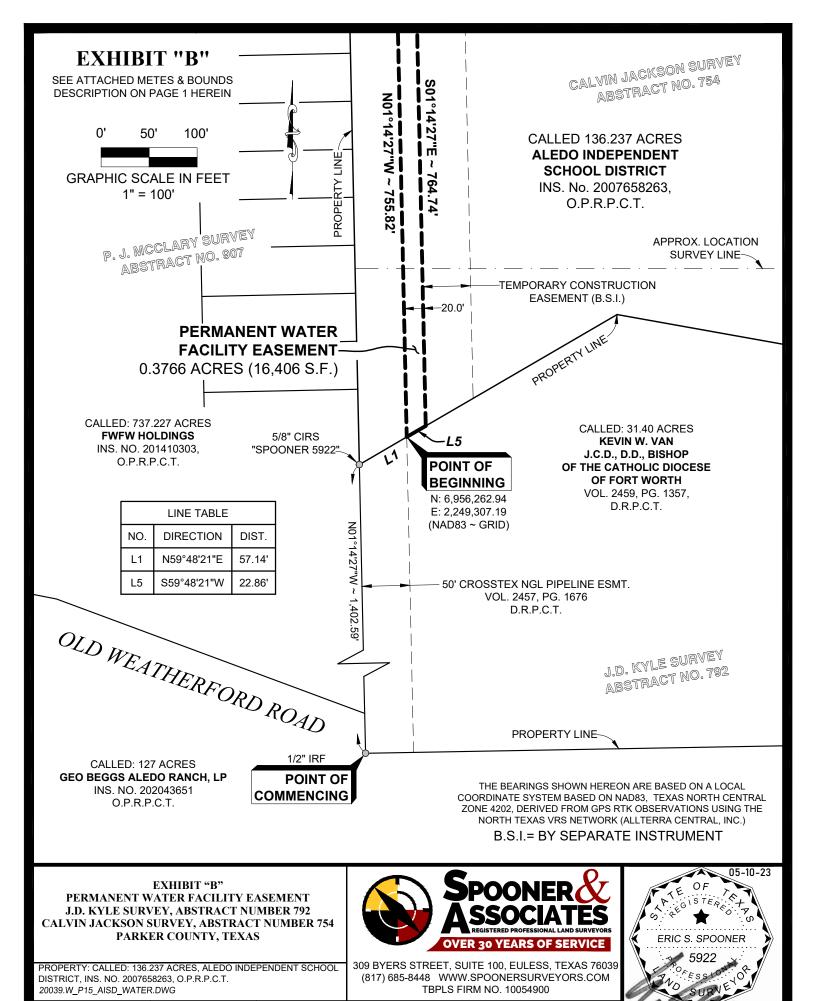

# EXHIBIT "A" PERMANENT WATER FACILITY EASEMENT J.D. KYLE SURVEY, ABSTRACT NUMBER 792 CALVIN JACKSON SURVEY, ABSTRACT NUMBER 754 PARKER COUNTY, TEXAS

**BEING** a 0.3766 acre tract of land located in the J.D. Kyle Survey, Abstract Number 792 and Calvin Jackson Survey, Abstract Number 754, Parker County, Texas, said 0.3766 acre tract being a portion of a called 136.237 acre tract of land conveyed to **ALEDO INDEPENDENT SCHOOL DISTRICT**, by deed thereof filed for record in Instrument Number 2007658263, Official Records, Parker County, Texas, said 0.3766 acre tract being more particularly described by the metes and bounds as follows:

**COMMENCING** at a 1/2 inch iron rod found at the southwest property corner of a called 31.40 acre tract of land conveyed to Kevin W. Van J.C.D., D.D., Bishop of the Catholic Diocese of Fort Worth, by deed thereof filed for record in Volume 2459, Page 1357, Deed Records, Parker County, Texas, same being a northeast property corner of a called 127 acre tract of land conveyed to Geo Beggs Aledo Ranch, LP, by deed thereof filed for record in Instrument Number 202043651, Official Public Record, Parker County, Texas;

**THENCE** North 01°14'27" West, along the west property line of the said 31.40 acre tract, 1,402.59 feet to a 5/8 inch iron rod with a cap stamped "SPOONER 5922" set at the most westerly southwest property corner of the said 136.237 acre tract, same being the most westerly northwest property corner of the said 31.40 acre tract;

**THENCE** North 59°48'21" East, along the south property line of the said 136.237 acre tract and along the north property line of the said 31.40 acre tract, 57.14 feet to the **POINT OF BEGINNING** of the herein described tract of land, said beginning point being at the intersection of the said property lines with the east line of an existing 50 feet wide Permanent Easement and Right-of-Way conveyed to Crosstex NGL Pipeline, L.P., by deed thereof filed for record in Volume 2457, Page 1676, Deed Records, Parker County, Texas, said beginning point also having a NAD83 Texas North Central Zone (4202) grid coordinate of N: 6,956,262.94 and E: 2,249,307.19;

**THENCE** North 01°14'27" West, departing the said property lines and along a line that is 50 feet east from and parallel to the said west property line of the said 31.40 acre tract, 755.82 feet;

**THENCE** South 88°47'31" West, departing the said easement line and over and across the said 136.237 acre tract, 49.99 feet to a west property line of the said 136.237 acre tract, same being the east addition line of Morningstar (Section 8, Phase 4), being an Addition to Parker County, Texas, according to the plat thereof filed for record in Volume E, Page 702, Plat Records, Parker County, Texas;

THENCE North 01°14'27" West, along the said west property line and along the said east addition line, 20.00 feet;

**THENCE** departing the said property line and the said addition line, over and across the said 136.237 acre tract the following courses and distances:

North 88°47'31" East, 69.99 feet;

South 01°14'27" East, 764.74 feet to the said south property line of the 136.237 acre tract, same being the said north property line of the 31.40 acre tract;

THENCE South 59°48'21" West, along the said property lines, 22.86 feet to the POINT OF BEGINNING.

The herein above described tract of land contains a computed area of **0.3766 acres (16,406 square feet)** of land, more or less.

The bearings recited herein above are based on a local coordinate system based on NAD83 Texas North Central Zone 4202, derived from GPS RTK observations using the North Texas VRS Network (maintained by Allterra Central, Inc.)