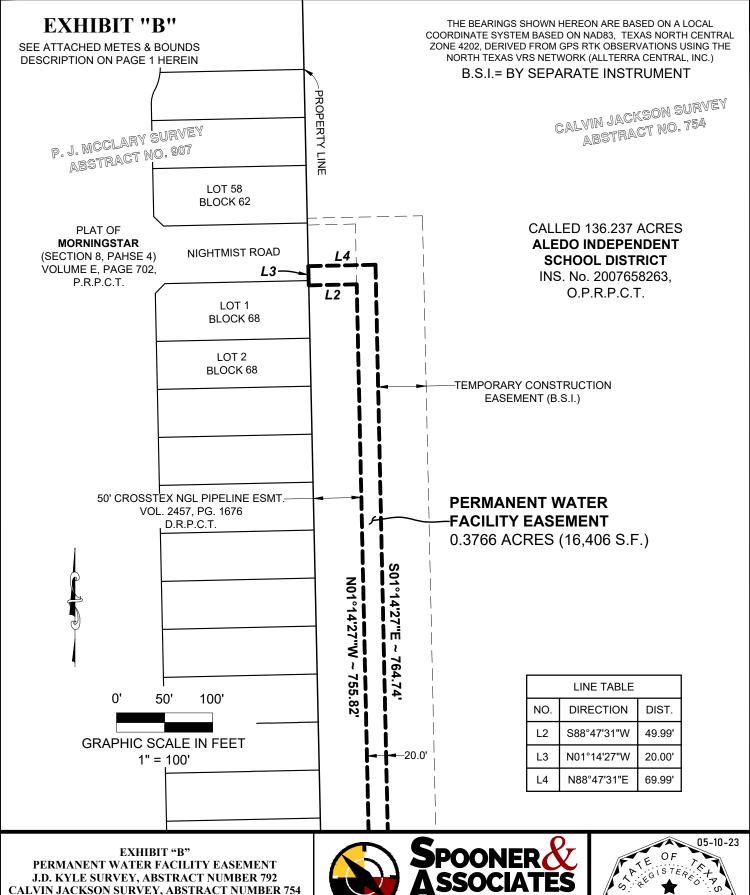

# EXHIBIT "A" PERMANENT WATER FACILITY EASEMENT J.D. KYLE SURVEY, ABSTRACT NUMBER 792 CALVIN JACKSON SURVEY, ABSTRACT NUMBER 754 PARKER COUNTY, TEXAS

**BEING** a 0.3766 acre tract of land located in the J.D. Kyle Survey, Abstract Number 792 and Calvin Jackson Survey, Abstract Number 754, Parker County, Texas, said 0.3766 acre tract being a portion of a called 136.237 acre tract of land conveyed to **ALEDO INDEPENDENT SCHOOL DISTRICT**, by deed thereof filed for record in Instrument Number 2007658263, Official Records, Parker County, Texas, said 0.3766 acre tract being more particularly described by the metes and bounds as follows:

**THENCE** North 01°14'27" West, departing the said property lines and along a line that is 50 feet east from and parallel to the said west property line of the said 31.40 acre tract, 755.82 feet;

**THENCE** South 88°47'31" West, departing the said easement line and over and across the said 136.237 acre tract, 49.99 feet to a west property line of the said 136.237 acre tract, same being the east addition line of Morningstar (Section 8, Phase 4), being an Addition to Parker County, Texas, according to the plat thereof filed for record in Volume E, Page 702, Plat Records, Parker County, Texas;

THENCE North 01°14'27" West, along the said west property line and along the said east addition line, 20.00 feet;

**THENCE** departing the said property line and the said addition line, over and across the said 136.237 acre tract the following courses and distances:

North 88°47'31" East, 69.99 feet;

South 01°14'27" East, 764.74 feet to the said south property line of the 136.237 acre tract, same being the said north property line of the 31.40 acre tract;

THENCE South 59°48'21" West, along the said property lines, 22.86 feet to the POINT OF BEGINNING.

The herein above described tract of land contains a computed area of **0.3766 acres (16,406 square feet)** of land, more or less.

The bearings recited herein above are based on a local coordinate system based on NAD83 Texas North Central Zone 4202, derived from GPS RTK observations using the North Texas VRS Network (maintained by Allterra Central, Inc.)