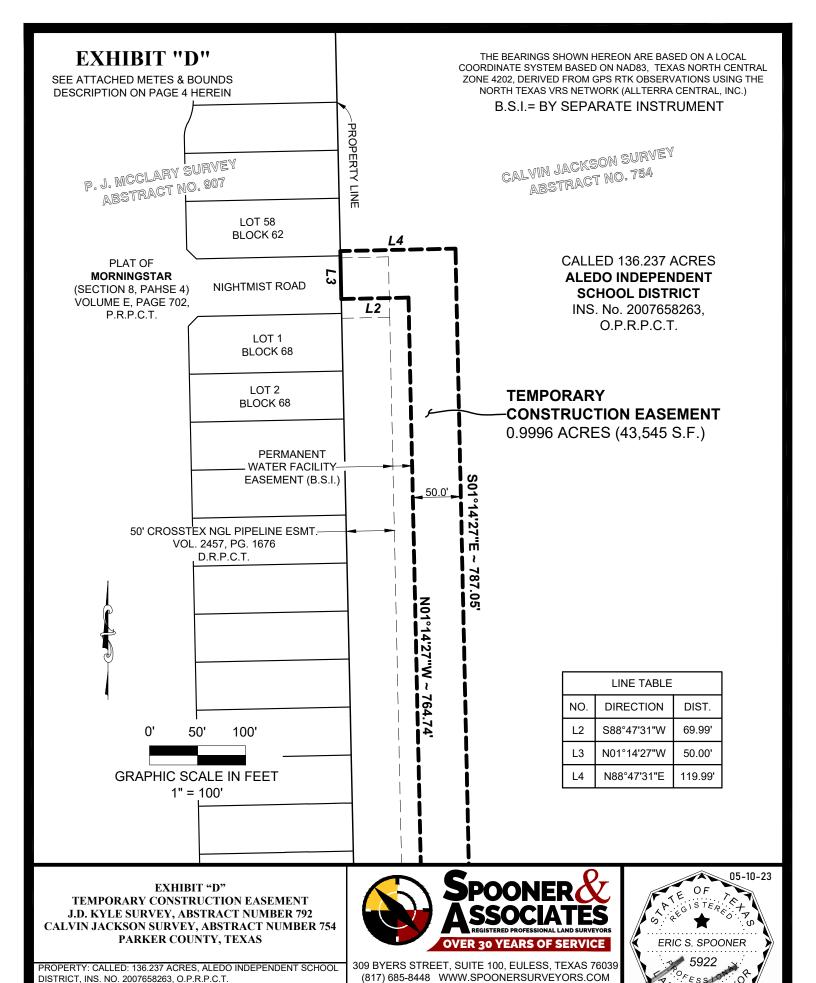

# EXHIBIT "C" TEMPORARY CONSTRUCTION EASEMENT J.D. KYLE SURVEY, ABSTRACT NUMBER 792 CALVIN JACKSON SURVEY, ABSTRACT NUMBER 754 PARKER COUNTY, TEXAS

**BEING** a 0.9996 acre tract of land located in the J.D. Kyle Survey, Abstract Number 792 and Calvin Jackson Survey, Abstract Number 754, Parker County, Texas, said 0.9996 acre tract being a portion of a called 136.237 acre tract of land conveyed to **ALEDO INDEPENDENT SCHOOL DISTRICT**, by deed thereof filed for record in Instrument Number 2007658263, Official Records, Parker County, Texas, said 0.9996 acre tract being more particularly described by the metes and bounds as follows:

**THENCE** departing the said property lines and over and across the said 136.237 acre tract the following courses and distances;

North 01°14'27" West, 764.74 feet;

South 88°47'31" West, 69.99 feet to a west property line of the said 136.237 acre tract, same being the east addition line of Morningstar (Section 8, Phase 4), being an Addition to Parker County, Texas, according to the plat thereof filed for record in Volume E, Page 702, Plat Records, Parker County, Texas;

THENCE North 01°14'27" West, along the said west property line and along the said east addition line, 50.00 feet;

**THENCE** departing the said property line and the said addition line, over and across the said 136.237 acre tract the following courses and distances:

North 88°47'31" East, 119.99 feet;

South 01°14'27" East, 787.05 feet to the said south property line of the 136.237 acre tract, same being the said north property line of the 31.40 acre tract;

THENCE South 59°48'21" West, along the said property lines, 57.14 feet to the POINT OF BEGINNING.

The herein above described tract of land contains a computed area of 0.9996 acres (43,545 square feet) of land, more or less.

The bearings recited herein above are based on a local coordinate system based on NAD83 Texas North Central Zone 4202, derived from GPS RTK observations using the North Texas VRS Network (maintained by Allterra Central, Inc.)