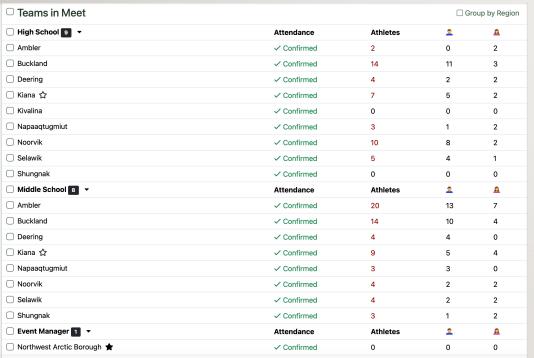

#### ATHLETIC.NET – MEET MANAGEMENT

## REGISTERED ATHLETES

| Na  | ame Box     | В           | С      | D          | Е     | F     | G     |    |
|-----|-------------|-------------|--------|------------|-------|-------|-------|----|
| INC | עוווסופוגום | Race        | Gender | Team       | Grade | First | Last  |    |
| 2   |             |             |        |            |       |       |       |    |
| 3   | 1           | 5000 Meters | М      | Buckland   | 12    |       |       |    |
| 4   | 1           | 5000 Meters | М      | Buckland   | 10    |       |       | _  |
| 5   | 1           | 5000 Meters | М      | Buckland   | 12    |       |       |    |
| 6   | 1           | 5000 Meters | М      | Buckland   | 11    |       |       |    |
| 7   | 1           | 5000 Meters | М      | Buckland   | 120   |       |       |    |
| 8   | 1           | 5000 Meters | М      | Buckland   | 12    |       |       |    |
| 9   | 1           | 5000 Meters | М      | Buckland   | 10    |       |       | 7  |
| 10  | 1           | 5000 Meters | М      | Buckland   | 12    |       | T' .  |    |
| 11  | 1           | 5000 Meters | М      | Buckland   | 10    |       |       |    |
| 12  | 1           | 5000 Meters | М      | Buckland   | 10    |       | Jones |    |
| 13  | 1           | 5000 Meters | М      | Buckland   | 11    |       |       |    |
| 14  | 1           | 5000 Meters | М      | Deering    | 12    |       |       |    |
| 15  | 1           | 5000 Meters | М      | Deering    | 10    |       |       |    |
| 16  | 1           | 5000 Meters | М      | Kiana      | 12    |       |       |    |
| 17  | 1           | 5000 Meters | М      | Kiana      | 12    |       |       |    |
| 18  | 1           | 5000 Meters | М      | Kiana      | 11    |       |       |    |
| 19  | 1           | 5000 Meters | М      | Kiana      | 10    |       |       | 1  |
| 20  | 1           | 5000 Meters | М      | Kiana      | 12    |       |       |    |
| 21  | 1           | 5000 Meters | М      | Napaaqtugm |       |       |       |    |
| 22  | 1           | 5000 Meters | М      | Noorvik    | 12    |       |       |    |
| 23  | 1           | 5000 Meters | М      | Noorvik    | 12    |       |       |    |
| 24  | 1           | 5000 Meters | М      | Noorvik    | 12    |       |       |    |
| 25  | 1           | 5000 Meters | М      | Noorvik    | 12    |       |       |    |
| 26  | 1           | 5000 Meters | М      | Noorvik    | 11    |       |       | 5  |
| 27  | 1           | 5000 Meters | М      | Noorvik    | 12    |       |       |    |
| 28  | 1           | 5000 Meters | М      | Noorvik    | 10    |       |       |    |
| 29  | 1           | 5000 Meters | М      | Noorvik    | 10    |       | W.C.  | שמ |
| 30  | 1           | 5000 Meters | М      | Selawik    | 10    |       |       |    |
| 31  | 1           | 5000 Meters | М      | Selawik    | 1     |       | 7     | 5  |
| 32  | 1           | 5000 Meters | М      | Selawik    | 10    |       |       |    |
| 33  | 1           | 5000 Meters | М      | Selawik    | 11    |       |       |    |