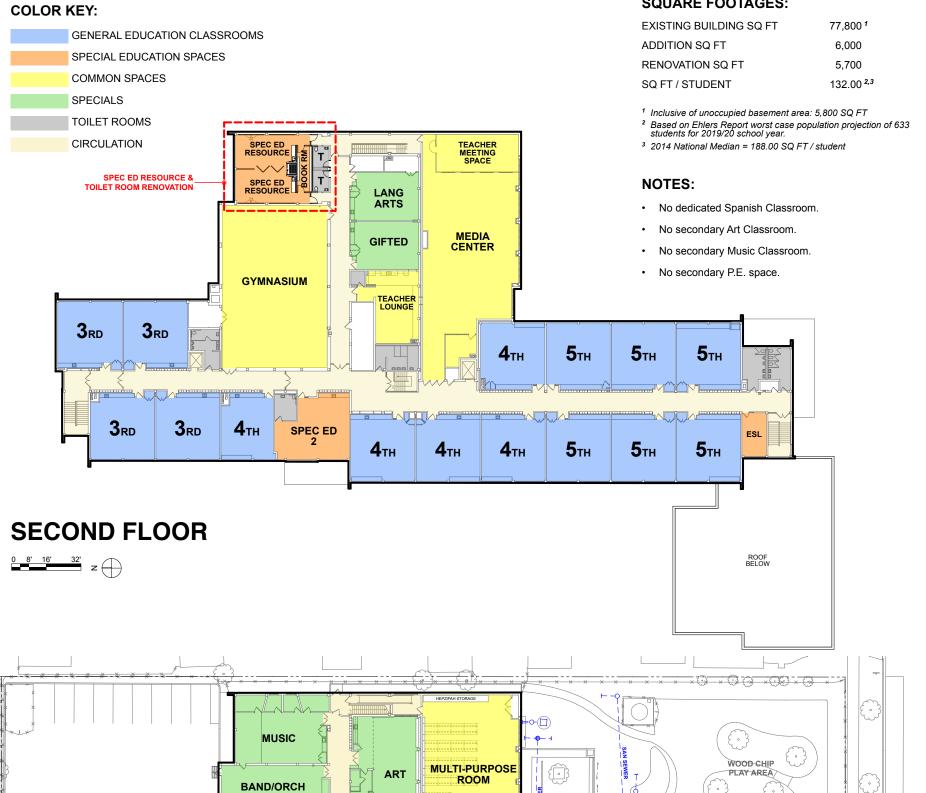

TOILET ROOM & OT/PT RENOVATION

SPACE COUNTS:

| 1st – 5th GRADE CLASSROOMS | 26.0 | 26.0 |       |
|----------------------------|------|------|-------|
| KINDERGARTEN CLASSROOMS    | 5.0  | 5.0  |       |
| SPECIAL ED SPACES          | 4.5  | 4.5  |       |
| SPECIALS                   | 8.0  | 5.0  | (3.0) |
| COMMON SPACES              | 7.0  | 6.5  | (0.5) |

## SQUARE FOOTAGES: