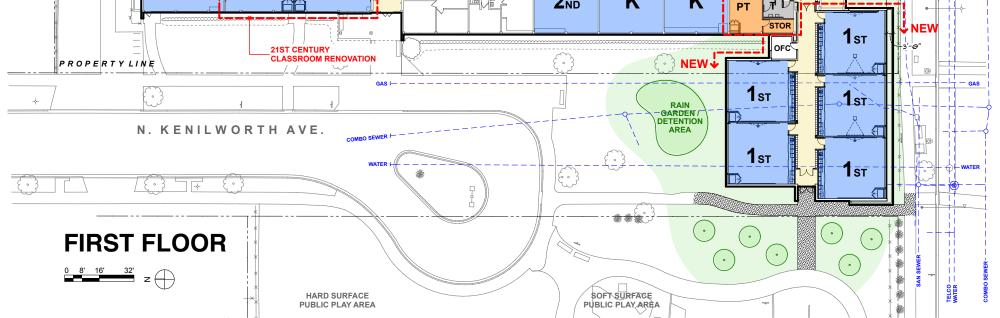

## **OPT A 1-STORY, 5 CLASSROOM ADDITION** COST ESTIMATE: \$5,587,000

## TEACHER WORKRM TELCO 3<sub>RD</sub> **2**<sub>ND</sub> AVE SPEC ED Κ Κ Κ रविष्ट्र, M 0 0 Ċ ∢ C 4'-0" 2<sub>ND</sub> **2**<sub>ND</sub> 2<sub>ND</sub> Ξ 6 1 OT/ C Κ 7

AUDITORIUM

Ð

600

EXISTING PATIO: 1,510 SQ FT

21ST CENTURY CLASSROOM RENOVATION

: ر\_ب