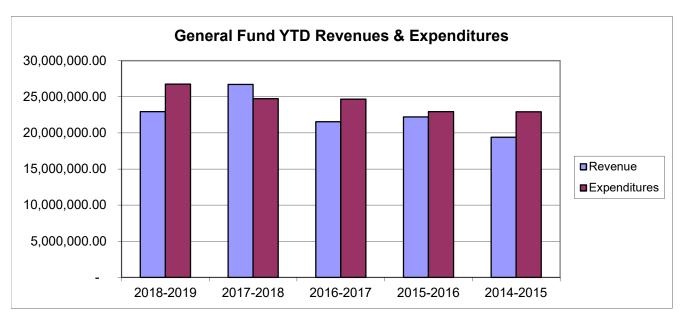

GENERAL FUND YTD Revenue Expenditures **2018-2019** 22,933,112.00 26,745,736.00

**2017-2018** 26,704,587.00 24,736,185.00 **2016-2017** 21,535,722.00 24,671,946.00 **2015-2016** 22,220,086.00 22,950,437.00 **2014-2015** 19,392,785.00 22,918,256.00