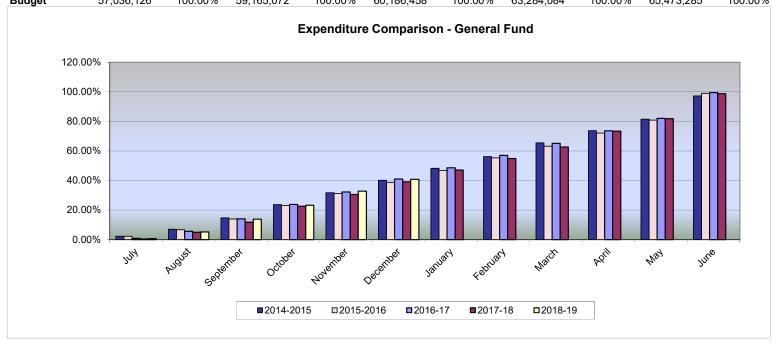

## ISD 877 BUFFALO-HANOVER-MONTROSE DEC 31ST FINANCIAL REPORT

EXPENDITURE COMPARISON GENERAL FUND

|           | 2014-2015          | 2015-2016      |                    |                | 2016-17            |                | 2017-18            | 2018-19        |                    |                |
|-----------|--------------------|----------------|--------------------|----------------|--------------------|----------------|--------------------|----------------|--------------------|----------------|
|           | \$ Year to<br>Date | % of<br>Budget |
| July      | 1,283,641          | 2.25%          | 1,356,459          | 2.29%          | 494,023            | 0.82%          | 289,946            | 0.46%          | 416,876            | 0.64%          |
| August    | 4,003,072          | 7.02%          | 3,955,954          | 6.69%          | 3,377,752          | 5.61%          | 3,176,330          | 5.02%          | 3,399,794          | 5.19%          |
| September | 8,406,172          | 14.74%         | 8,227,053          | 13.91%         | 8,493,352          | 14.11%         | 7,478,797          | 11.82%         | 9,089,378          | 13.88%         |
| October   | 13,487,938         | 23.65%         | 13,712,405         | 23.18%         | 14,324,606         | 23.80%         | 14,284,366         | 22.57%         | 15,250,708         | 23.29%         |
| November  | 18,100,116         | 31.73%         | 18,488,422         | 31.25%         | 19,396,018         | 32.23%         | 19,348,472         | 30.57%         | 21,471,494         | 32.79%         |
| December  | 22,918,256         | 40.18%         | 22,950,436         | 38.79%         | 24,671,946         | 40.99%         | 24,736,185         | 39.09%         | 26,745,736         | 40.85%         |
| January   | 27,549,236         | 48.30%         | 27,731,717         | 46.87%         | 29,232,841         | 48.57%         | 29,808,828         | 47.10%         |                    |                |
| February  | 32,048,350         | 56.19%         | 32,699,157         | 55.27%         | 34,318,783         | 57.02%         | 34,726,025         | 54.87%         |                    |                |
| March     | 37,325,857         | 65.44%         | 37,382,497         | 63.18%         | 39,216,856         | 65.16%         | 39,666,021         | 62.68%         |                    |                |
| April     | 42,047,215         | 73.72%         | 42,687,550         | 72.15%         | 44,318,298         | 73.63%         | 46,461,785         | 73.42%         |                    |                |
| May       | 46,486,717         | 81.50%         | 47,847,295         | 80.87%         | 49,397,035         | 82.07%         | 51,796,704         | 81.85%         |                    |                |
| June      | 55,475,285         | 97.26%         | 58,571,314         | 99.00%         | 59,886,397         | 99.50%         | 62,462,722         | 98.70%         |                    |                |
| Budget    | 57,036,126         | 100.00%        | 59,165,072         | 100.00%        | 60,186,458         | 100.00%        | 63,284,084         | 100.00%        | 65,473,285         | 100.00%        |