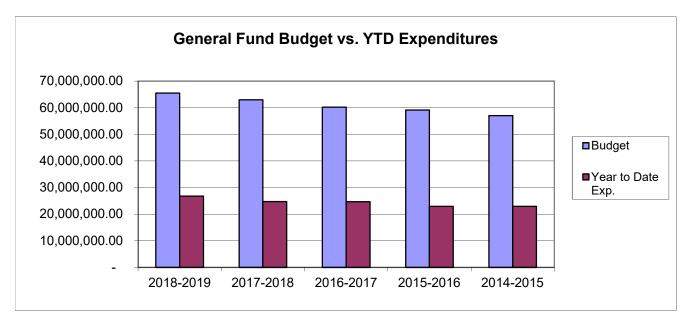

## ISD 877 BUFFALO-HANOVER-MONTROSE DEC 31ST FINANCIAL REPORT

YEAR TO DATE COMPARISON

GENERAL FUND EXPENDITURES Budget Year to Date Exp.

2018-20192017-20182016-20172015-20162014-201565,473,285.0062,950,168.0060,186,458.0059,147,810.0057,012,760.0026,745,736.0024,736,185.0024,671,946.0022,950,437.0022,918,256.00