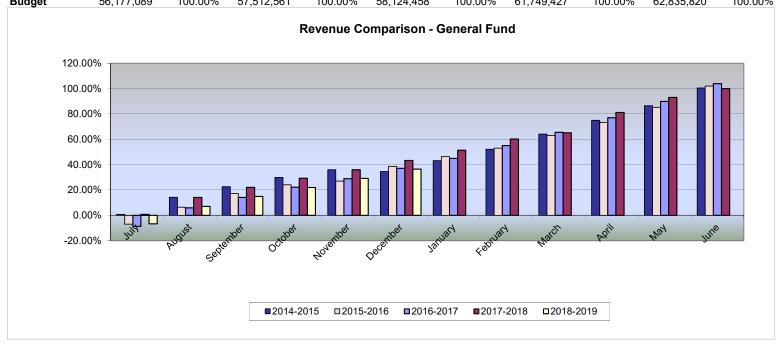

## ISD 877 BUFFALO-HANOVER-MONTROSE DEC 31ST FINANCIAL REPORT

REVENUE COMPARISON GENERAL FUND

|           | 2014-2015       |                | 2015-2016    |                | 2016-2017       |                | 2017-2018       |                | 2018-2019       |                |
|-----------|-----------------|----------------|--------------|----------------|-----------------|----------------|-----------------|----------------|-----------------|----------------|
|           | \$ Year to Date | % of<br>Budget | Year to Date | % of<br>Budget | \$ Year to Date | % of<br>Budget | \$ Year to Date | % of<br>Budget | \$ Year to Date | % of<br>Budget |
|           | y rear to Date  | Duaget (       | real to Date | Duaget         | y real to Date  | Duaget         | y real to Date  | Duaget         | y real to Date  | Duaget         |
| July      | 414,909         | 0.74%          | (4,021,277)  | -6.99%         | (5,126,550)     | -8.82%         | 423,826         | 0.69%          | (4,215,267)     | -6.71%         |
| August    | 8,003,402       | 14.25%         | 3,682,732    | 6.40%          | 3,422,738       | 5.89%          | 8,686,018       | 14.07%         | 4,388,285       | 6.98%          |
| September | 12,646,703      | 22.51%         | 9,832,866    | 17.10%         | 8,212,383       | 14.13%         | 13,653,078      | 22.11%         | 9,347,533       | 14.88%         |
| October   | 16,761,748      | 29.84%         | 13,808,175   | 24.01%         | 12,877,847      | 22.16%         | 18,084,804      | 29.29%         | 13,808,150      | 21.97%         |
| November  | 20,207,904      | 35.97%         | 15,544,196   | 27.03%         | 16,788,579      | 28.88%         | 22,167,459      | 35.90%         | 18,330,211      | 29.17%         |
| December  | 19,392,785      | 34.52%         | 22,220,086   | 38.64%         | 21,535,722      | 37.05%         | 26,704,587      | 43.25%         | 22,933,112      | 36.50%         |
| January   | 24,230,790      | 43.13%         | 26,619,786   | 46.29%         | 26,118,853      | 44.94%         | 31,708,917      | 51.35%         |                 |                |
| February  | 29,246,959      | 52.06%         | 30,516,728   | 53.06%         | 31,964,634      | 54.99%         | 37,165,537      | 60.19%         |                 |                |
| March     | 36,017,137      | 64.11%         | 36,202,529   | 62.95%         | 38,062,218      | 65.48%         | 40,193,853      | 65.09%         |                 |                |
| April     | 42,109,810      | 74.96%         | 42,145,764   | 73.28%         | 44,729,525      | 76.95%         | 50,151,234      | 81.22%         |                 |                |
| May       | 48,574,135      | 86.47%         | 48,998,462   | 85.20%         | 52,212,932      | 89.83%         | 57,417,229      | 92.98%         |                 |                |
| June      | 56,453,181      | 100.49%        | 58,698,736   | 102.06%        | 60,380,939      | 103.88%        | 61,783,666      | 100.06%        |                 |                |
| Budget    | 56,177,089      | 100.00%        | 57,512,561   | 100.00%        | 58,124,458      | 100.00%        | 61,749,427      | 100.00%        | 62,835,820      | 100.00%        |