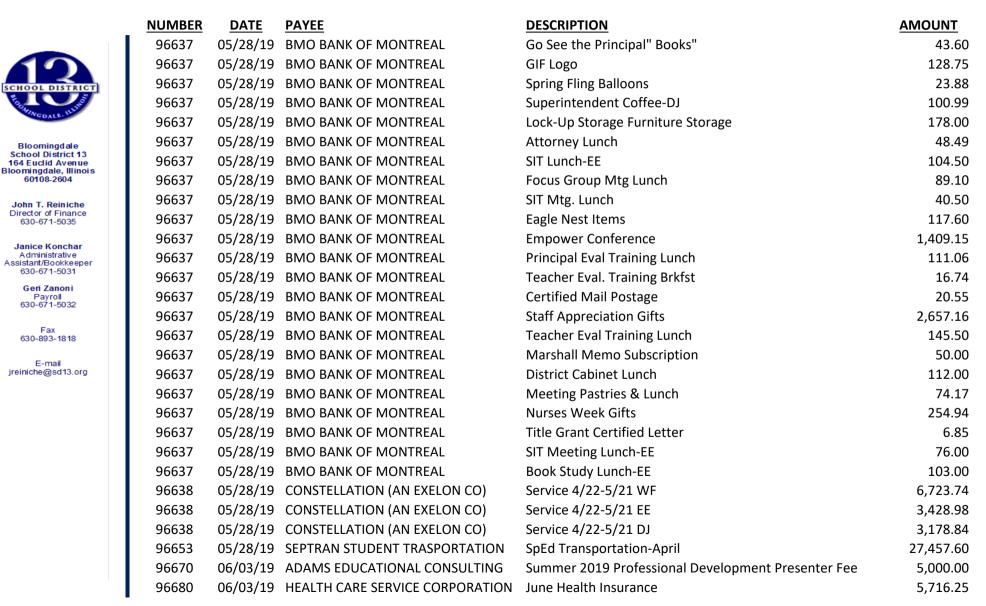

To: Dr. Jon Bartelt Board of Education

From: Mr. John Reiniche

**Date:** June 18, 2019

**Re:** Annotations > \$5,000 - May 14 2019 to June 17, 2019

|                                                                                                 | <u>NUMBER</u> | DATE     | PAYEE                       | DESCRIPTION                        | AMOUNT    |
|-------------------------------------------------------------------------------------------------|---------------|----------|-----------------------------|------------------------------------|-----------|
|                                                                                                 | 96606         | 05/20/19 | FORECAST 5 ANALYTICS        | 5CastPlus License Agreement        | 16,576.00 |
| SCHOOL DISTRICT                                                                                 | 96607         | 05/20/19 | FREDERICK QUINN CORPORATION | Payment #1 (DuJardin)              | 11,475.00 |
|                                                                                                 | 96637         | 05/28/19 | BMO BANK OF MONTREAL        | Student Growth Training Brkfst     | 31.91     |
|                                                                                                 | 96637         | 05/28/19 | BMO BANK OF MONTREAL        | Institute Refreshments             | 509.86    |
|                                                                                                 | 96637         | 05/28/19 | BMO BANK OF MONTREAL        | Truck Oil Change                   | 51.09     |
| Bloomingdale<br>School District 13<br>164 Euclid Avenue<br>Bloomingdale, Illinois<br>60108-2604 | 96637         | 05/28/19 | BMO BANK OF MONTREAL        | SIT Mtg. Lunch                     | 75.00     |
|                                                                                                 | 96637         | 05/28/19 | BMO BANK OF MONTREAL        | Tribune Subscription               | 27.72     |
|                                                                                                 | 96637         | 05/28/19 | BMO BANK OF MONTREAL        | RTI Lunch - EE                     | 88.48     |
| John T. Reiniche<br>Director of Finance<br>630-671-5035                                         | 96637         | 05/28/19 | BMO BANK OF MONTREAL        | Superintendent Coffee-EE           | 175.82    |
|                                                                                                 | 96637         | 05/28/19 | BMO BANK OF MONTREAL        | Breakfast Meeting                  | 30.23     |
| Janice Konchar<br>Administrative<br>Assistant/Bookkeeper<br>630-671-5031                        | 96637         | 05/28/19 | BMO BANK OF MONTREAL        | Postage-SpEd File                  | 24.75     |
|                                                                                                 | 96637         | 05/28/19 | BMO BANK OF MONTREAL        | Student Growth Training Lunch      | 124.00    |
|                                                                                                 | 96637         | 05/28/19 | BMO BANK OF MONTREAL        | Taste of Technology" Lunch"        | 77.50     |
| Geri Zanoni<br>Payroll<br>630-671-5032                                                          | 96637         | 05/28/19 | BMO BANK OF MONTREAL        | IPAD Keyboards John/Evonne         | 358.00    |
|                                                                                                 | 96637         | 05/28/19 | BMO BANK OF MONTREAL        | Insurance Committee Lunch          | 103.00    |
| Fax<br>630-893-1818                                                                             | 96637         | 05/28/19 | BMO BANK OF MONTREAL        | Principal Mtg. Refreshments        | 49.93     |
|                                                                                                 | 96637         | 05/28/19 | BMO BANK OF MONTREAL        | Kindergarten Planting Project      | 116.78    |
| E-mail<br>jreiniche@sd13.org                                                                    | 96637         | 05/28/19 | BMO BANK OF MONTREAL        | SpEd Team Lunch                    | 43.74     |
|                                                                                                 | 96637         | 05/28/19 | BMO BANK OF MONTREAL        | Book Study Lunch-EE                | 80.50     |
|                                                                                                 | 96637         | 05/28/19 | BMO BANK OF MONTREAL        | Genius Hour Lunch                  | 76.00     |
|                                                                                                 | 96637         | 05/28/19 | BMO BANK OF MONTREAL        | Principal Eval. Training-Brkfst    | 9.28      |
|                                                                                                 | 96637         | 05/28/19 | BMO BANK OF MONTREAL        | SIP Lunch                          | 82.50     |
|                                                                                                 | 96637         | 05/28/19 | BMO BANK OF MONTREAL        | Admin Academy Registration         | 200.00    |
|                                                                                                 | 96637         | 05/28/19 | BMO BANK OF MONTREAL        | Credit for Cancelled Charge        | (12.99)   |
|                                                                                                 | 96637         | 05/28/19 | BMO BANK OF MONTREAL        | Pilot Pins/Standards Based Grading | 448.95    |
|                                                                                                 | 96637         | 05/28/19 | BMO BANK OF MONTREAL        | Voxer Subscription                 | 29.99     |
|                                                                                                 | 96637         | 05/28/19 | BMO BANK OF MONTREAL        | IASBO Conf. Meals                  | 25.37     |
|                                                                                                 | 96637         | 05/28/19 | BMO BANK OF MONTREAL        | IASBO Conf. Hotel                  | 205.85    |
|                                                                                                 | 96637         | 05/28/19 | BMO BANK OF MONTREAL        | Negotiation Mtg. Dinner            | 162.25    |