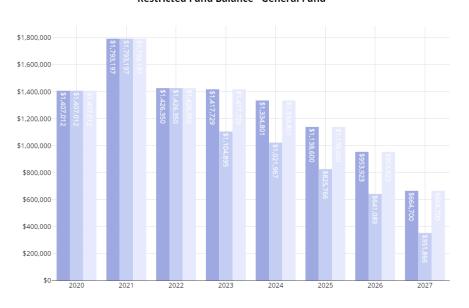

# Fund Balance

## **Unassigned Fund Balance - General Fund**



## Annual Change in Unassigned Fund Balance



#### **Restricted Fund Balance - General Fund**



## Assigned, Committed and Unspendable Fund Balances



## Historical and Projected Revenue - General Fund



### Local Revenue - General Fund



### State Revenue - General Fund



#### Annual Change in Revenue - General Fund



#### **Property Taxes - General Fund**



### Federal Revenue - General Fund



## Historical and Projected Expenditures - General Fund



## Salaries and Benefits - General Fund



## Supplies and Equipment - General Fund



#### Annual Change in Expenditures - General Fund



#### **Purchased Services - General Fund**



## Other Expenses - General Fund