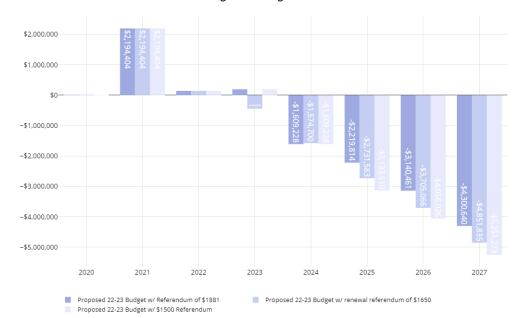

# Fund Balance

## **Unassigned Fund Balance - General Fund**



## Annual Change in Unassigned Fund Balance



#### **Restricted Fund Balance - General Fund**



## Assigned, Committed and Unspendable Fund Balances



## Historical and Projected Revenue - General Fund



### Local Revenue - General Fund



### State Revenue - General Fund



#### Annual Change in Revenue - General Fund



#### **Property Taxes - General Fund**



### Federal Revenue - General Fund



## Historical and Projected Expenditures - General Fund



## Salaries and Benefits - General Fund



## Supplies and Equipment - General Fund



#### Annual Change in Expenditures - General Fund



#### **Purchased Services - General Fund**



## Other Expenses - General Fund