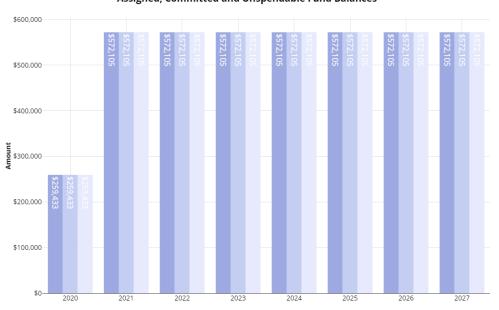

# Fund Balance

## **Unassigned Fund Balance - General Fund**



## Annual Change in Unassigned Fund Balance



#### **Restricted Fund Balance - General Fund**



## Assigned, Committed and Unspendable Fund Balances



## Historical and Projected Revenue - General Fund



### Local Revenue - General Fund



### State Revenue - General Fund



#### Annual Change in Revenue - General Fund



#### **Property Taxes - General Fund**



### Federal Revenue - General Fund



## Historical and Projected Expenditures - General Fund



## Salaries and Benefits - General Fund



## Supplies and Equipment - General Fund



#### Annual Change in Expenditures - General Fund



#### **Purchased Services - General Fund**



## Other Expenses - General Fund