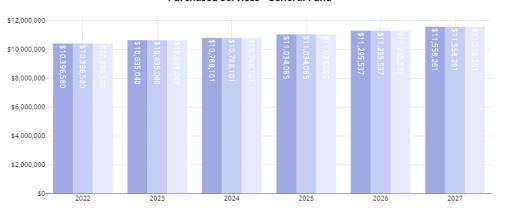

# Fund Balance

## **Unassigned Fund Balance - General Fund**



## Annual Change in Unassigned Fund Balance



#### **Restricted Fund Balance - General Fund**



## Assigned, Committed and Unspendable Fund Balances



## Historical and Projected Revenue - General Fund



### Local Revenue - General Fund



### State Revenue - General Fund



#### Annual Change in Revenue - General Fund



#### **Property Taxes - General Fund**



### Federal Revenue - General Fund



## Historical and Projected Expenditures - General Fund



## Salaries and Benefits - General Fund



## Supplies and Equipment - General Fund



#### Annual Change in Expenditures - General Fund



#### **Purchased Services - General Fund**



## Other Expenses - General Fund