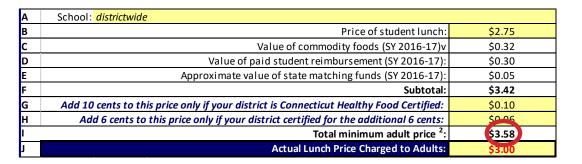

#### **FY18 Meal Prices**

| - |                             |                             |                                             |           |
|---|-----------------------------|-----------------------------|---------------------------------------------|-----------|
|   |                             | <b>Current Lunch Prices</b> | <u>USDA Required Increase</u>               | New Price |
|   |                             |                             | (\$.20 - \$.10 cap per year)                |           |
|   |                             |                             | will need to increase \$.10 again next year |           |
|   | High School & Middle School | \$2.75                      | \$0.10                                      | \$2.85    |
|   | Bradley & Irving School     | \$2.50                      | \$0.10                                      | \$2.60    |
|   | Adults                      | \$3.00                      | \$0.58                                      | \$3.58    |
|   |                             | Current Lunch Prices        | Recommended Increase                        | New Price |
|   | High School & Middle School | \$2.75                      | \$0.25                                      | \$3.00    |
|   | Bradley & Irving School     | \$2.50                      | \$0.25                                      | \$2.75    |
|   | Adults                      | \$3.00                      | \$1.00                                      | \$4.00    |
|   |                             |                             |                                             |           |