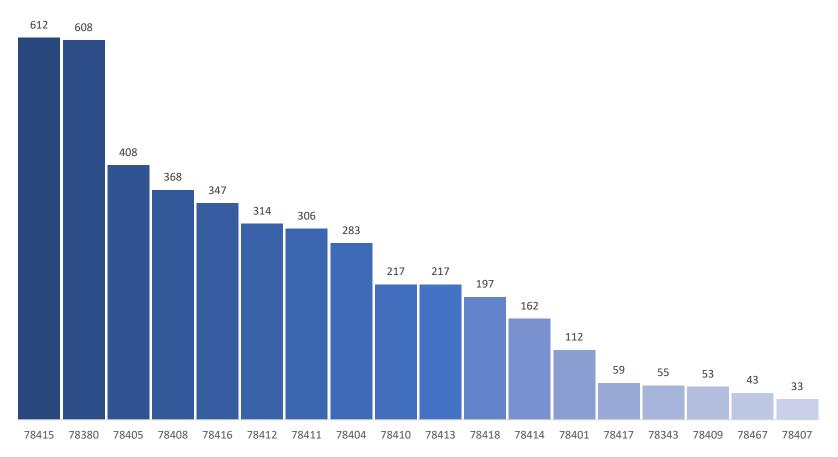

## Nueces County Hospital District Enrollment by Zip Code As of 3/31/2025

| Zip Code | Description                                                        | Members | % to Total |
|----------|--------------------------------------------------------------------|---------|------------|
| 78415    | CC:FM 665 to CR 61 to County Line to Weber & Crosstown             | 612     | 14%        |
| 78380    | Robstown                                                           | 608     | 13%        |
| 78405    | CC:19th to Port Ave to Agnes, includes HPG                         | 408     | 9%         |
| 78408    | CC:Hwy 358 to Lipan Between I-37 & Agnes                           | 368     | 8%         |
| 78416    | CC:Hwy 358 to Old Brownsville to Tarlton to Weber, includes Molina | 347     | 8%         |
| 78412    | CC:Airline to Hwy 358 to Ennis Joslin to Ocean Drive               | 314     | 7%         |
| 78411    | CC:Ocean Drive to So Staples to Hwy 358 to Weber to Kostoryz       | 306     | 7%         |
| 78404    | CC:Six Points                                                      | 283     | 6%         |
| 78410    | CC:Annaville and Calallen                                          | 217     | 5%         |
| 78413    | CC:Weber to Holly rd to So Staples to Oso Pkwy                     | 217     | 5%         |
| 78418    | CC:Flour Bluff                                                     | 197     | 4%         |
| 78414    | CC:So Staples to Holly Rd to Cayo Del Oso to Oso Creek             | 162     | 4%         |
| 78401    | CC:Downtown and Cargo Docks                                        | 112     | 2%         |
| 78417    | CC:Old Brownsville to Ayers to Saratoga                            | 59      | 1%         |
| 78343    | Bishop + FM 665 to CR 107 W to CR 57E                              | 55      | 1%         |
| 78409    | CC:Hwy 44 to Up River Rd to Rand Morgan E to Hwy 358               | 53      | 1%         |
| 78467    | CC: Leopard St Between S. Staples and Sam Rankin                   | 43      | 1%         |
| 78407    | CC: I-37 Up River Rd to South Port Ave to Joe Fulton Corridor      | 33      | 1%         |
|          | Subtotal                                                           | 4,394   | 97%        |
|          | Total                                                              | 4,509   |            |