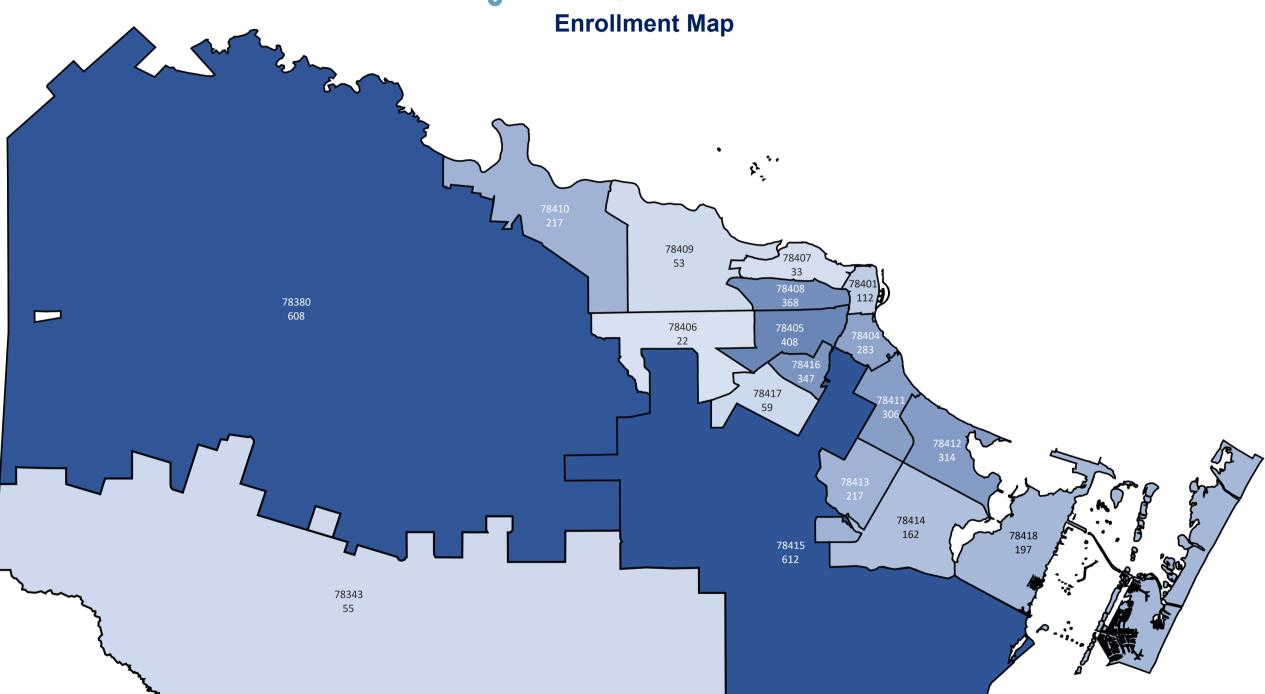

## Nueces County Hospital District Enrollment by Zip Code As of 3/31/2025

| Zip Code | Description                                                        | Members | % to Total |
|----------|--------------------------------------------------------------------|---------|------------|
| 78415    | CC:FM 665 to CR 61 to County Line to Weber & Crosstown             | 612     | 14%        |
| 78380    | Robstown                                                           | 608     | 13%        |
| 78405    | CC:19th to Port Ave to Agnes, includes HPG                         | 408     | 9%         |
| 78408    | CC:Hwy 358 to Lipan Between I-37 & Agnes                           | 368     | 8%         |
| 78416    | CC:Hwy 358 to Old Brownsville to Tarlton to Weber, includes Molina | 347     | 8%         |
| 78412    | CC:Airline to Hwy 358 to Ennis Joslin to Ocean Drive               | 314     | 7%         |
| 78411    | CC:Ocean Drive to So Staples to Hwy 358 to Weber to Kostoryz       | 306     | 7%         |
| 78404    | CC:Six Points                                                      | 283     | 6%         |
| 78410    | CC:Annaville and Calallen                                          | 217     | 5%         |
| 78413    | CC:Weber to Holly rd to So Staples to Oso Pkwy                     | 217     | 5%         |
| 78418    | CC:Flour Bluff                                                     | 197     | 4%         |
| 78414    | CC:So Staples to Holly Rd to Cayo Del Oso to Oso Creek             | 162     | 4%         |
| 78401    | CC:Downtown and Cargo Docks                                        | 112     | 2%         |
| 78417    | CC:Old Brownsville to Ayers to Saratoga                            | 59      | 1%         |
| 78343    | Bishop + FM 665 to CR 107 W to CR 57E                              | 55      | 1%         |
| 78409    | CC:Hwy 44 to Up River Rd to Rand Morgan E to Hwy 358               | 53      | 1%         |
| 78467    | CC: Leopard St Between S. Staples and Sam Rankin                   | 43      | 1%         |
| 78407    | CC: I-37 Up River Rd to South Port Ave to Joe Fulton Corridor      | 33      | 1%         |
|          | Subtotal                                                           | 4,394   | 97%        |
|          | Total                                                              | 4,509   |            |