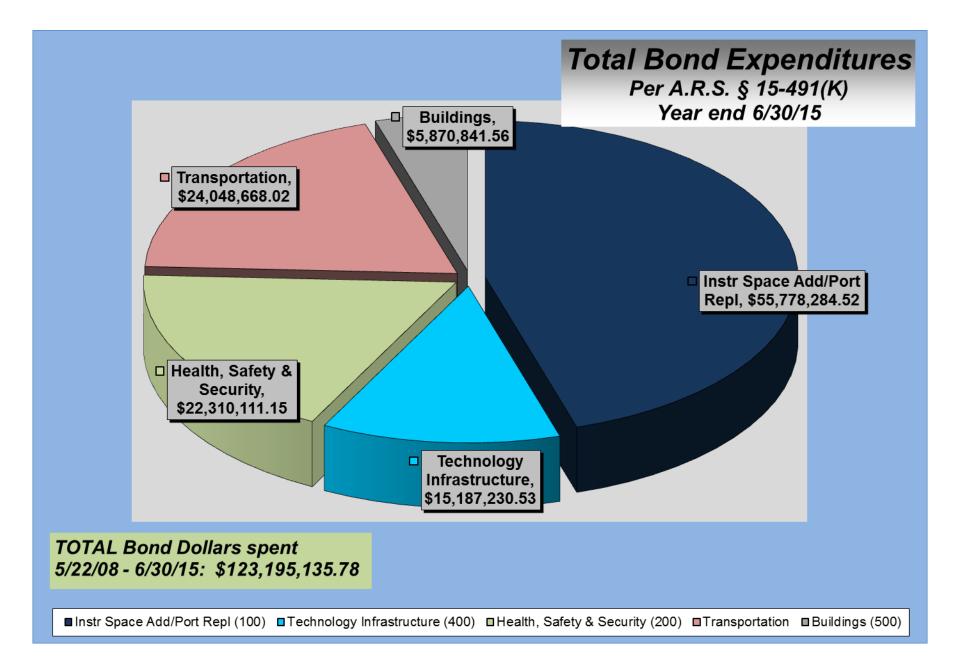

sroom Building to replace portables
- Campus wide IT Re-cabling
- New Security Fence and sidewalks







## MESA VERDE ELEMENTARY \$1,003,269

- Programing and Design, Phase
  - Additional Instructional Space
    - Classroom Additions to replace portables
  - Health and Safety/Security
    - Restroom Modernization
    - Site Drainage and Playfield Improvements
    - Administrative Area Renovations
    - Security Fencing
- IT Re-cabling







# NEW STEM SCHOOL \$501,039

- Programing and Design
- 50% Construction Documents
- Internal Comments





# WETMORE PROFESSION&L DEVELOPMENT \$2,895,047

• Construction of a Professional Development Center



## WILSON K-& SCHOOL \$259,223

- Nurses Office and Entry
- Courtyard Playground Improvements







#### **TRANSPORTATION** \$1,363,252







# **QUESTIONS?**

https://www.amphi.com/district/bond-projects.aspx