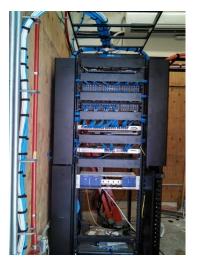

## **AMPHI HIGH SCHOOL** \$201,819

• IT Re-cabling

# CROSS MIDDLE SCHOOL

#### \$1,194,177

- Classroom Addition
- Administration Exterior
  - Storm Water Drainage Improvements
- Administration Interior
- Campus wide IT Re-cabling
- Bus Loop