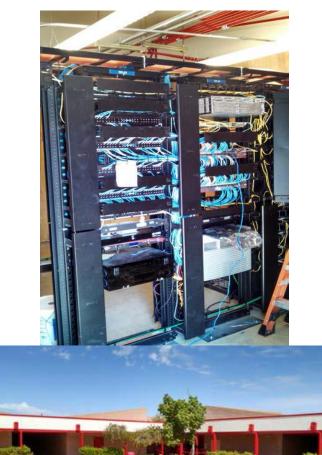

# CROSS MIDDLE SCHOOL

#### \$1,194,177

- Classroom Addition
- Administration Exterior
  - Storm Water Drainage Improvements
- Administration Interior
- Campus wide IT Re-cabling
- Bus Loop