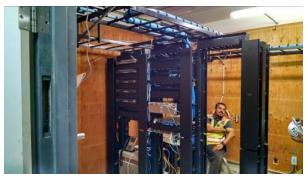

# CROSS MIDDLE SCHOOL

#### \$1,194,177

- Classroom Addition
- Administration Exterior
  - Storm Water Drainage Improvements
- Administration Interior
- Campus wide IT Re-cabling
- Bus Loop