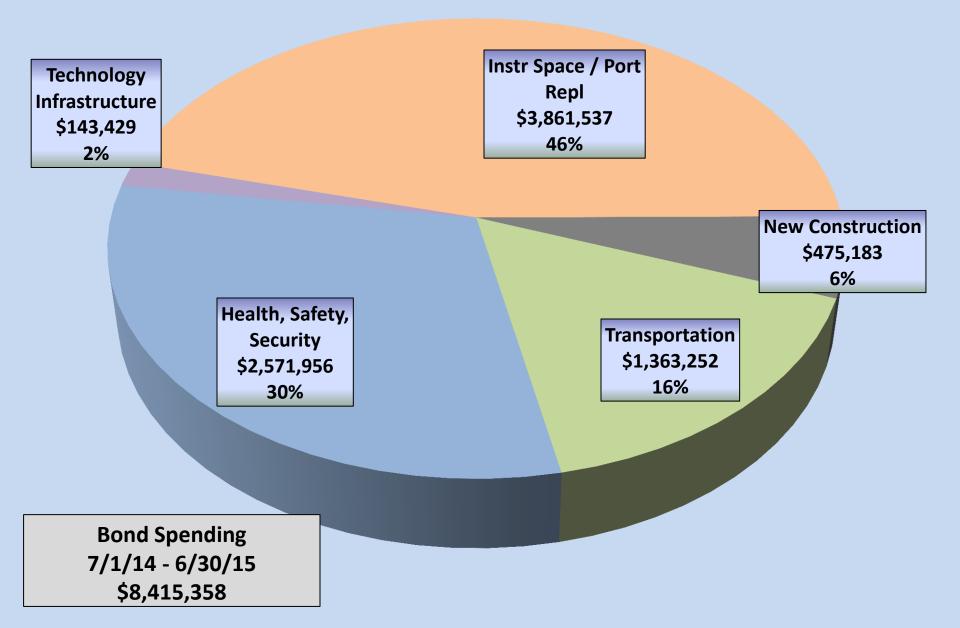

# 2014-2015 BOND EXPENDITURE REPORT

Per A.R.S. § 15-491(K)

7/1/14 - 6/30/15

# ADJACENT WAYS

- Keeling Bus Loop:
  - \$5,015
- Cross Middle School:
  - \$312,654

# SCHOOL F&CILITY BO&RD

- Canyon Del Oro:
  - \$148,519



# Amphitheater Public Schools

# Bonds – Building a Better Amphi

2014-2015 BOND PROJECT SITES

- Amphi High School (IT)
- CDO (north)
- Cross Middle School
- Donaldson Elementary
- Harelson Elementary
- Mesa Verde Elementary
- Wetmore Professional Development
- Wilson K-8 School
- New STEM School

## **AMPHI HIGH SCHOOL** \$201,819

• IT Re-cabling



### CDO (NORTH C&MPUS) PORT&BLES \$109,946

#### • Portable Removal





# CROSS MIDDLE SCHOOL

#### \$1,194,177

- Classroom Addition
- Administration Exterior
  - Storm Water Drainage Improvements
- Administration Interior
- Campus wide IT Re-cabling
- Bus Loop





## DON&LDSON ELEMENT&RY \$112,491

- Programing and Design Phase
- Instructional Space
  - Additional Classrooms to replace portables
- Health and Safety/Security
  - Moderni