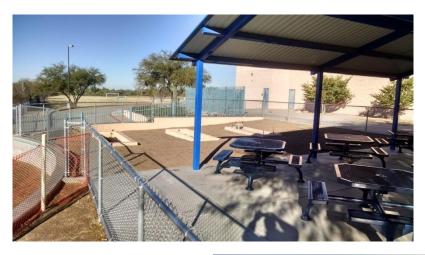

## H&RELSON ELEMENT&RY \$775,096

- New Classroom Building to replace portables
- Campus wide IT Re-cabling
- New Security Fence and sidewalks