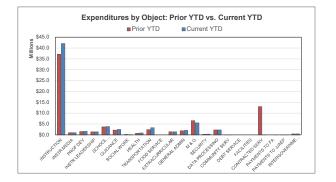

#### Expenditure Analysis

| Instruction                       | \$42,017,057 |
|-----------------------------------|--------------|
| Plant Maint/Operations            | \$5,505,182  |
| School Leadership                 | \$3,791,310  |
| Student Transportation            | \$3,330,731  |
| Guidance/Counsel/Eval Svs         | \$2,464,600  |
| Data Processing Svs               | \$2,292,584  |
| General Administration            | \$2,026,611  |
| Curr/Instruc Staff Devel          | \$1,607,775  |
| Instructional Leadership          | \$1,415,144  |
| Cocurr/Extracurr Activity         | \$1,404,280  |
| Percent of Total Expenditures YTD | 95.88%       |

## General Fund | Financial Summary

For the Period Ending March 31, 2020

|                                    | Prior YTD     | Prior Year Actual | YTD % of PY |
|------------------------------------|---------------|-------------------|-------------|
| REVENUES                           |               |                   |             |
| Local & Intermediate               | \$141,012,183 | \$143,197,566     | 98.47%      |
| State Program                      | 8,055,337     | 15,331,354        | 52.54%      |
| Federal Program                    | 489,007       | 1,092,539         | 44.76%      |
| TOTAL REVENUE                      | \$149,556,527 | \$159,621,459     | 93.69%      |
| EXPENDITURES                       |               |                   |             |
| Instruction                        | \$37,109,981  | \$64,258,975      | 57.75%      |
| Instructional Media                | 1,010,034     | 1,661,613         | 60.79%      |
| Curriculum & Personnel Development | 1,551,231     | 2,854,754         | 54.34%      |
| Instructional Leadership           | 1,366,142     | 2,328,562         | 58.67%      |
| School Leadership                  | 3,658,422     | 6,329,448         | 57.80%      |
| Guidance & Counseling              | 2,208,056     | 3,799,854         | 58.11%      |
| Social Work Services               | 183,895       | 345,855           | 53.17%      |
| Health Services                    | 700,415       | 1,219,393         | 57.44%      |
| Pupil Transportation               | 2.389.513     | 4.357.490         | 54.84%      |
| Food Services                      | 0             | 0                 |             |
| Extracurricular Activities         | 1.480.827     | 2.325.702         | 63.67%      |
| General Administration             | 1,894,101     | 3,104,422         | 61.01%      |
| Plant Maintenance & Operations     | 6,507,185     | 9,803,867         | 66.37%      |
| Security & Monitoring Services     | 316,120       | 520,117           | 60.78%      |
| Data Processing Services           | 2,298,801     | 3,534,903         | 65.03%      |
| Community Service                  | 56,292        | 132,597           | 42.45%      |
| Debt Service                       | 0             | 0                 |             |
| Facilities Acq. & Construction     | 0             | 0                 |             |
| Contracted Institutional Services  | 13,025,126    | 43,794,260        | 29.74%      |
| Payments to Fiscal Agent           | 0             | 250               | 0.00%       |
| Payments to JJAEP Programs         | 3,000         | 3,000             | 100.00%     |
| Other Intergovernmental Charges    | 435,960       | 581,277           | 75.00%      |
| TOTAL EXPENDITURES                 | \$76,195,101  | \$150,956,339     | 50.47%      |
| SURPLUS / (DEFICIT)                | \$73,361,426  | \$8,665,120       | _           |
| OTHER FINANCING SOURCES / (USES)   |               |                   | <del></del> |
| Other Financing Sources            | \$283.425     | \$565.578         |             |
| Other Financing Uses               | \$203,423     | \$005,578         |             |
| NET CHANGE IN FUND BALANCE         | \$73,644,851  | \$9,230,698       | _           |
|                                    |               | -                 | _           |
| ENDING FUND BALANCE                | \$124,564,628 |                   |             |

|                        |                 |                | YTD % of       |
|------------------------|-----------------|----------------|----------------|
| Current YTD            | Original Budget | Current Budget | Current Budget |
|                        |                 |                |                |
| \$140,262,292          | \$142,106,157   | \$142,118,287  | 98.69%         |
| 5,335,855              | \$9,176,495     | \$9,176,495    | 58.15%         |
| 925,839                | \$700,000       | \$700,000      | 132.26%        |
| \$146,523,986          | \$151,982,652   | \$151,994,782  | 96.40%         |
|                        |                 |                |                |
| \$42,017,057           | \$73,222,900    | \$73,390,650   | 57.25%         |
| 985,003                | \$1,707,192     | \$1,720,242    | 57.26%         |
| 1,607,775              | \$3,292,322     | \$3,082,016    | 52.17%         |
| 1,415,144              | \$2,544,470     | \$2,537,704    | 55.76%         |
| 3,791,310              | \$6,684,482     | \$6,686,619    | 56.70%         |
| 2,464,600              | \$4,562,296     | \$4,587,963    | 53.72%         |
| 116,586                | \$357,016       | \$357,016      | 32.66%         |
| 834,994                | \$1,456,477     | \$1,455,812    | 57.36%         |
| 3,330,731              | \$4,742,000     | \$4,742,000    | 70.24%         |
| 0                      | \$0             | \$0            |                |
| 1,404,280              | \$2,559,700     | \$2,569,513    | 54.65%         |
| 2,026,611              | \$3,545,847     | \$3,557,297    | 56.97%         |
| 5,505,182              | \$10,488,861    | \$10,488,861   | 52.49%         |
| 375,599                | \$715,336       | \$715,336      | 52.51%         |
| 2,292,584              | \$3,894,532     | \$3,894,532    | 58.87%         |
| 81,742                 | \$180,763       | \$180,763      | 45.22%         |
| 0                      | \$0             | \$0            |                |
| 0                      | \$0             | \$0            |                |
| 3,655                  | \$33,831,345    | \$33,831,345   | 0.01%          |
| 2,745                  | \$60,000        | \$60,000       | 4.58%          |
| 3,456                  | \$35,000        | \$35,000       | 9.87%          |
| 425,373                | \$567,162       | \$567,162      | 75.00%         |
| \$68,684,427           | \$154,447,701   | \$154,459,831  | 44.47%         |
| \$77,839,559           | (\$2,465,049)   | (\$2,465,049)  |                |
| ų <sub>,</sub> 555,655 | (42,400,040)    | (\$2,400,043)  | <del>_</del>   |
| \$227,961              | \$0             | \$0            |                |
| \$0                    | \$0             | \$0            |                |
|                        | \$0             | \$0            | _              |
| \$78,067,520           | (\$2,465,049)   | (\$2,465,049)  | =              |
| \$138,217,997          |                 |                |                |