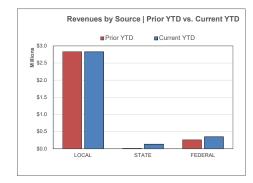

## General Fund | Financial Summary

For the Period Ending March 31, 2020

|                                    | Prior YTD     | Prior Year Actual | YTD % of PY |
|------------------------------------|---------------|-------------------|-------------|
| REVENUES                           |               |                   |             |
| Local & Intermediate               | \$141,012,183 | \$143,197,566     | 98.47%      |
| State Program                      | 8,055,337     | 15,331,354        | 52.54%      |
| Federal Program                    | 489,007       | 1,092,539         | 44.76%      |
| TOTAL REVENUE                      | \$149,556,527 | \$159,621,459     | 93.69%      |
| EXPENDITURES                       |               |                   |             |
| Instruction                        | \$37,109,981  | \$64,258,975      | 57.75%      |
| Instructional Media                | 1,010,034     | 1,661,613         | 60.79%      |
| Curriculum & Personnel Development | 1,551,231     | 2,854,754         | 54.34%      |
| Instructional Leadership           | 1,366,142     | 2,328,562         | 58.67%      |
| School Leadership                  | 3,658,422     | 6,329,448         | 57.80%      |
| Guidance & Counseling              | 2,208,056     | 3,799,854         | 58.11%      |
| Social Work Services               | 183,895       | 345,855           | 53.17%      |
| Health Services                    | 700,415       | 1,219,393         | 57.44%      |
| Pupil Transportation               | 2.389.513     | 4.357.490         | 54.84%      |
| Food Services                      | 0             | 0                 |             |
| Extracurricular Activities         | 1.480.827     | 2.325.702         | 63.67%      |
| General Administration             | 1,894,101     | 3,104,422         | 61.01%      |
| Plant Maintenance & Operations     | 6,507,185     | 9,803,867         | 66.37%      |
| Security & Monitoring Services     | 316,120       | 520,117           | 60.78%      |
| Data Processing Services           | 2,298,801     | 3,534,903         | 65.03%      |
| Community Service                  | 56,292        | 132,597           | 42.45%      |
| Debt Service                       | 0             | 0                 |             |
| Facilities Acq. & Construction     | 0             | 0                 |             |
| Contracted Institutional Services  | 13,025,126    | 43,794,260        | 29.74%      |
| Payments to Fiscal Agent           | 0             | 250               | 0.00%       |
| Payments to JJAEP Programs         | 3,000         | 3,000             | 100.00%     |
| Other Intergovernmental Charges    | 435,960       | 581,277           | 75.00%      |
| TOTAL EXPENDITURES                 | \$76,195,101  | \$150,956,339     | 50.47%      |
| SURPLUS / (DEFICIT)                | \$73,361,426  | \$8,665,120       | _           |
| OTHER FINANCING SOURCES / (USES)   |               |                   | <del></del> |
| Other Financing Sources            | \$283.425     | \$565.578         |             |
| Other Financing Uses               | \$203,423     | \$005,578         |             |
| NET CHANGE IN FUND BALANCE         | \$73,644,851  | \$9,230,698       | _           |
|                                    |               | -                 | _           |
| ENDING FUND BALANCE                | \$124,564,628 |                   |             |

|                        |                 |                | YTD % of       |
|------------------------|-----------------|----------------|----------------|
| Current YTD            | Original Budget | Current Budget | Current Budget |
|                        |                 |                |                |
| \$140,262,292          | \$142,106,157   | \$142,118,287  | 98.69%         |
| 5,335,855              | \$9,176,495     | \$9,176,495    | 58.15%         |
| 925,839                | \$700,000       | \$700,000      | 132.26%        |
| \$146,523,986          | \$151,982,652   | \$151,994,782  | 96.40%         |
|                        |                 |                |                |
| \$42,017,057           | \$73,222,900    | \$73,390,650   | 57.25%         |
| 985,003                | \$1,707,192     | \$1,720,242    | 57.26%         |
| 1,607,775              | \$3,292,322     | \$3,082,016    | 52.17%         |
| 1,415,144              | \$2,544,470     | \$2,537,704    | 55.76%         |
| 3,791,310              | \$6,684,482     | \$6,686,619    | 56.70%         |
| 2,464,600              | \$4,562,296     | \$4,587,963    | 53.72%         |
| 116,586                | \$357,016       | \$357,016      | 32.66%         |
| 834,994                | \$1,456,477     | \$1,455,812    | 57.36%         |
| 3,330,731              | \$4,742,000     | \$4,742,000    | 70.24%         |
| 0                      | \$0             | \$0            |                |
| 1,404,280              | \$2,559,700     | \$2,569,513    | 54.65%         |
| 2,026,611              | \$3,545,847     | \$3,557,297    | 56.97%         |
| 5,505,182              | \$10,488,861    | \$10,488,861   | 52.49%         |
| 375,599                | \$715,336       | \$715,336      | 52.51%         |
| 2,292,584              | \$3,894,532     | \$3,894,532    | 58.87%         |
| 81,742                 | \$180,763       | \$180,763      | 45.22%         |
| 0                      | \$0             | \$0            |                |
| 0                      | \$0             | \$0            |                |
| 3,655                  | \$33,831,345    | \$33,831,345   | 0.01%          |
| 2,745                  | \$60,000        | \$60,000       | 4.58%          |
| 3,456                  | \$35,000        | \$35,000       | 9.87%          |
| 425,373                | \$567,162       | \$567,162      | 75.00%         |
| \$68,684,427           | \$154,447,701   | \$154,459,831  | 44.47%         |
| \$77,839,559           | (\$2,465,049)   | (\$2,465,049)  |                |
| ų <sub>,</sub> 555,655 | (42,400,040)    | (\$2,400,043)  | <del>_</del>   |
| \$227,961              | \$0             | \$0            |                |
| \$0                    | \$0             | \$0            |                |
|                        | \$0             | \$0            | _              |
| \$78,067,520           | (\$2,465,049)   | (\$2,465,049)  | =              |
| \$138,217,997          |                 |                |                |