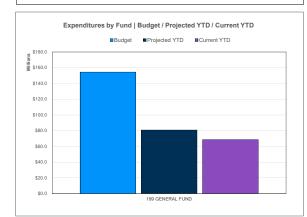

#### **General Fund | Expenditure Dashboard Summary**

For the Period Ending March 31, 2020

Projected Year End Fund Balance as % of Budgeted Expenditures

Actual YTD Expenditures

Actual YTD Instruction

**Actual YTD All Other Functions** 

Projected YTD All Other Functions 46.35%