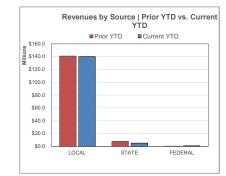

#### General Fund | Dashboard Summary

For the Period Ending March 31, 2020

Projected Year End Fund Balance as % of Budgeted Revenues

Actual YTD Revenues

Projected YTD Revenues 95.07%

Actual YTD Local Sources

Projected YTD Local Source 98.69%

Actual YTD State Sources

Projected YTD State Sources 41.18%

#### Revenue Analysis

| Top 10 Sources of Revenue by   | y Object (YTD) |
|--------------------------------|----------------|
| Taxes-Current Year Levy        | \$138,182,717  |
| Trs/Trs Care - On-Behalf Paymt | \$3,104,833    |
| Foundation School Program Entl | \$1,187,129    |
| Earnings-Temp Deposits&Invest  | \$1,151,787    |
| Per Capita Apportionment       | \$1,040,293    |
| Shars-School Health Rel Serv   | \$728,664      |
| Other Revenues Local Sources   | \$425,186      |
| Athletic Revenue               | \$209,643      |
| Sale Of Real&Personal Property | \$207,254      |
| Penalties-Interest-Oth Tax Rev | \$203,174      |
| Percent of Total Revenues YTD  | 99.79%         |