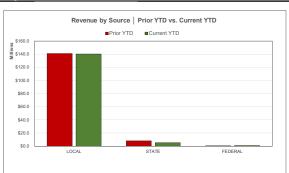

## General Fund | Financial Summary

For the Period Ending March 31, 2020

|                                    | Prior YTD     | Prior Year Actual | YTD % of PY |
|------------------------------------|---------------|-------------------|-------------|
| REVENUES                           |               |                   |             |
| Local & Intermediate               | \$141,012,183 | \$143,197,566     | 98.47%      |
| State Program                      | 8,055,337     | 15,331,354        | 52.54%      |
| Federal Program                    | 489,007       | 1,092,539         | 44.76%      |
| TOTAL REVENUE                      | \$149,556,527 | \$159,621,459     | 93.69%      |
| EXPENDITURES                       |               |                   |             |
| Instruction                        | \$37,109,981  | \$64,258,975      | 57.75%      |
| Instructional Media                | 1,010,034     | 1,661,613         | 60.79%      |
| Curriculum & Personnel Development | 1,551,231     | 2,854,754         | 54.34%      |
| Instructional Leadership           | 1,366,142     | 2,328,562         | 58.67%      |
| School Leadership                  | 3,658,422     | 6,329,448         | 57.80%      |
| Guidance & Counseling              | 2,208,056     | 3,799,854         | 58.11%      |
| Social Work Services               | 183,895       | 345,855           | 53.17%      |
| Health Services                    | 700,415       | 1,219,393         | 57.44%      |
| Pupil Transportation               | 2.389.513     | 4.357.490         | 54.84%      |
| Food Services                      | 0             | 0                 |             |
| Extracurricular Activities         | 1.480.827     | 2.325.702         | 63.67%      |
| General Administration             | 1,894,101     | 3,104,422         | 61.01%      |
| Plant Maintenance & Operations     | 6,507,185     | 9,803,867         | 66.37%      |
| Security & Monitoring Services     | 316,120       | 520,117           | 60.78%      |
| Data Processing Services           | 2,298,801     | 3,534,903         | 65.03%      |
| Community Service                  | 56,292        | 132,597           | 42.45%      |
| Debt Service                       | 0             | 0                 |             |
| Facilities Acq. & Construction     | 0             | 0                 |             |
| Contracted Institutional Services  | 13,025,126    | 43,794,260        | 29.74%      |
| Payments to Fiscal Agent           | 0             | 250               | 0.00%       |
| Payments to JJAEP Programs         | 3,000         | 3,000             | 100.00%     |
| Other Intergovernmental Charges    | 435,960       | 581,277           | 75.00%      |
| TOTAL EXPENDITURES                 | \$76,195,101  | \$150,956,339     | 50.47%      |
| SURPLUS / (DEFICIT)                | \$73,361,426  | \$8,665,120       | _           |
| OTHER FINANCING SOURCES / (USES)   |               |                   | <del></del> |
| Other Financing Sources            | \$283.425     | \$565.578         |             |
| Other Financing Uses               | \$203,423     | \$005,578         |             |
| NET CHANGE IN FUND BALANCE         | \$73,644,851  | \$9,230,698       | _           |
|                                    |               | -                 | _           |
| ENDING FUND BALANCE                | \$124,564,628 |                   |             |

|                        |                 |                | YTD % of       |
|------------------------|-----------------|----------------|----------------|
| Current YTD            | Original Budget | Current Budget | Current Budget |
|                        |                 |                |                |
| \$140,262,292          | \$142,106,157   | \$142,118,287  | 98.69%         |
| 5,335,855              | \$9,176,495     | \$9,176,495    | 58.15%         |
| 925,839                | \$700,000       | \$700,000      | 132.26%        |
| \$146,523,986          | \$151,982,652   | \$151,994,782  | 96.40%         |
|                        |                 |                |                |
| \$42,017,057           | \$73,222,900    | \$73,390,650   | 57.25%         |
| 985,003                | \$1,707,192     | \$1,720,242    | 57.26%         |
| 1,607,775              | \$3,292,322     | \$3,082,016    | 52.17%         |
| 1,415,144              | \$2,544,470     | \$2,537,704    | 55.76%         |
| 3,791,310              | \$6,684,482     | \$6,686,619    | 56.70%         |
| 2,464,600              | \$4,562,296     | \$4,587,963    | 53.72%         |
| 116,586                | \$357,016       | \$357,016      | 32.66%         |
| 834,994                | \$1,456,477     | \$1,455,812    | 57.36%         |
| 3,330,731              | \$4,742,000     | \$4,742,000    | 70.24%         |
| 0                      | \$0             | \$0            |                |
| 1,404,280              | \$2,559,700     | \$2,569,513    | 54.65%         |
| 2,026,611              | \$3,545,847     | \$3,557,297    | 56.97%         |
| 5,505,182              | \$10,488,861    | \$10,488,861   | 52.49%         |
| 375,599                | \$715,336       | \$715,336      | 52.51%         |
| 2,292,584              | \$3,894,532     | \$3,894,532    | 58.87%         |
| 81,742                 | \$180,763       | \$180,763      | 45.22%         |
| 0                      | \$0             | \$0            |                |
| 0                      | \$0             | \$0            |                |
| 3,655                  | \$33,831,345    | \$33,831,345   | 0.01%          |
| 2,745                  | \$60,000        | \$60,000       | 4.58%          |
| 3,456                  | \$35,000        | \$35,000       | 9.87%          |
| 425,373                | \$567,162       | \$567,162      | 75.00%         |
| \$68,684,427           | \$154,447,701   | \$154,459,831  | 44.47%         |
| \$77,839,559           | (\$2,465,049)   | (\$2,465,049)  |                |
| ų <sub>,</sub> 555,655 | (42,400,040)    | (\$2,400,043)  | <del>_</del>   |
| \$227,961              | \$0             | \$0            |                |
| \$0                    | \$0             | \$0            |                |
|                        | \$0             | \$0            | _              |
| \$78,067,520           | (\$2,465,049)   | (\$2,465,049)  | =              |
| \$138,217,997          |                 |                |                |