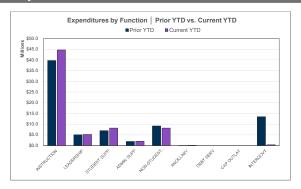

#### Expenditure Analysis

| Instruction                       | \$42,017,057 |
|-----------------------------------|--------------|
| Plant Maint/Operations            | \$5,505,182  |
| School Leadership                 | \$3,791,310  |
| Student Transportation            | \$3,330,731  |
| Guidance/Counsel/Eval Svs         | \$2,464,600  |
| Data Processing Svs               | \$2,292,584  |
| General Administration            | \$2,026,611  |
| Curr/Instruc Staff Devel          | \$1,607,775  |
| Instructional Leadership          | \$1,415,144  |
| Cocurr/Extracurr Activity         | \$1,404,280  |
| Percent of Total Expenditures YTD | 95.88%       |

## General Fund | Financial Summary

For the Period Ending March 31, 2020

|                                    | Prior YTD     | Prior Year Actual | YTD % of PY |
|------------------------------------|---------------|-------------------|-------------|
| REVENUES                           |               |                   |             |
| Local & Intermediate               | \$141,012,183 | \$143,197,566     | 98.47%      |
| State Program                      | 8,055,337     | 15,331,354        | 52.54%      |
| Federal Program                    | 489,007       | 1,092,539         | 44.76%      |
| TOTAL REVENUE                      | \$149,556,527 | \$159,621,459     | 93.69%      |
| EXPENDITURES                       |               |                   |             |
| Instruction                        | \$37,109,981  | \$64,258,975      | 57.75%      |
| Instructional Media                | 1,010,034     | 1,661,613         | 60.79%      |
| Curriculum & Personnel Development | 1,551,231     | 2,854,754         | 54.34%      |
| Instructional Leadership           | 1,366,142     | 2,328,562         | 58.67%      |
| School Leadership                  | 3,658,422     | 6,329,448         | 57.80%      |
| Guidance & Counseling              | 2,208,056     | 3,799,854         | 58.11%      |
| Social Work Services               | 183,895       | 345,855           | 53.17%      |
| Health Services                    | 700,415       | 1,219,393         | 57.44%      |
| Pupil Transportation               | 2.389.513     | 4.357.490         | 54.84%      |
| Food Services                      | 0             | 0                 |             |
| Extracurricular Activities         | 1.480.827     | 2.325.702         | 63.67%      |
| General Administration             | 1,894,101     | 3,104,422         | 61.01%      |
| Plant Maintenance & Operations     | 6,507,185     | 9,803,867         | 66.37%      |
| Security & Monitoring Services     | 316,120       | 520,117           | 60.78%      |
| Data Processing Services           | 2,298,801     | 3,534,903         | 65.03%      |
| Community Service                  | 56,292        | 132,597           | 42.45%      |
| Debt Service                       | 0             | 0                 |             |
| Facilities Acq. & Construction     | 0             | 0                 |             |
| Contracted Institutional Services  | 13,025,126    | 43,794,260        | 29.74%      |
| Payments to Fiscal Agent           | 0             | 250               | 0.00%       |
| Payments to JJAEP Programs         | 3,000         | 3,000             | 100.00%     |
| Other Intergovernmental Charges    | 435,960       | 581,277           | 75.00%      |
| TOTAL EXPENDITURES                 | \$76,195,101  | \$150,956,339     | 50.47%      |
| SURPLUS / (DEFICIT)                | \$73,361,426  | \$8,665,120       | _           |
| OTHER FINANCING SOURCES / (USES)   |               |                   | <del></del> |
| Other Financing Sources            | \$283.425     | \$565.578         |             |
| Other Financing Uses               | \$203,423     | \$005,578         |             |
| NET CHANGE IN FUND BALANCE         | \$73,644,851  | \$9,230,698       | _           |
|                                    |               | -                 | _           |
| ENDING FUND BALANCE                | \$124,564,628 |                   |             |

|                        |                 |                | YTD % of       |
|------------------------|-----------------|----------------|----------------|
| Current YTD            | Original Budget | Current Budget | Current Budget |
|                        |                 |                |                |
| \$140,262,292          | \$142,106,157   | \$142,118,287  | 98.69%         |
| 5,335,855              | \$9,176,495     | \$9,176,495    | 58.15%         |
| 925,839                | \$700,000       | \$700,000      | 132.26%        |
| \$146,523,986          | \$151,982,652   | \$151,994,782  | 96.40%         |
|                        |                 |                |                |
| \$42,017,057           | \$73,222,900    | \$73,390,650   | 57.25%         |
| 985,003                | \$1,707,192     | \$1,720,242    | 57.26%         |
| 1,607,775              | \$3,292,322     | \$3,082,016    | 52.17%         |
| 1,415,144              | \$2,544,470     | \$2,537,704    | 55.76%         |
| 3,791,310              | \$6,684,482     | \$6,686,619    | 56.70%         |
| 2,464,600              | \$4,562,296     | \$4,587,963    | 53.72%         |
| 116,586                | \$357,016       | \$357,016      | 32.66%         |
| 834,994                | \$1,456,477     | \$1,455,812    | 57.36%         |
| 3,330,731              | \$4,742,000     | \$4,742,000    | 70.24%         |
| 0                      | \$0             | \$0            |                |
| 1,404,280              | \$2,559,700     | \$2,569,513    | 54.65%         |
| 2,026,611              | \$3,545,847     | \$3,557,297    | 56.97%         |
| 5,505,182              | \$10,488,861    | \$10,488,861   | 52.49%         |
| 375,599                | \$715,336       | \$715,336      | 52.51%         |
| 2,292,584              | \$3,894,532     | \$3,894,532    | 58.87%         |
| 81,742                 | \$180,763       | \$180,763      | 45.22%         |
| 0                      | \$0             | \$0            |                |
| 0                      | \$0             | \$0            |                |
| 3,655                  | \$33,831,345    | \$33,831,345   | 0.01%          |
| 2,745                  | \$60,000        | \$60,000       | 4.58%          |
| 3,456                  | \$35,000        | \$35,000       | 9.87%          |
| 425,373                | \$567,162       | \$567,162      | 75.00%         |
| \$68,684,427           | \$154,447,701   | \$154,459,831  | 44.47%         |
| \$77,839,559           | (\$2,465,049)   | (\$2,465,049)  |                |
| ų <sub>,</sub> 555,655 | (42,400,040)    | (\$2,400,043)  | <del>_</del>   |
| \$227,961              | \$0             | \$0            |                |
| \$0                    | \$0             | \$0            |                |
|                        | \$0             | \$0            | _              |
| \$78,067,520           | (\$2,465,049)   | (\$2,465,049)  | =              |
| \$138,217,997          |                 |                |                |