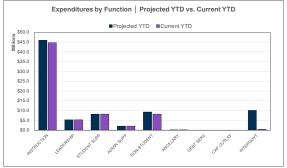

#### Expenditure Analysis

| Instruction                       | \$42,017,057 |
|-----------------------------------|--------------|
| Plant Maint/Operations            | \$5,505,182  |
| School Leadership                 | \$3,791,310  |
| Student Transportation            | \$3,330,731  |
| Guidance/Counsel/Eval Svs         | \$2,464,600  |
| Data Processing Svs               | \$2,292,584  |
| General Administration            | \$2,026,611  |
| Curr/Instruc Staff Devel          | \$1,607,775  |
| Instructional Leadership          | \$1,415,144  |
| Cocurr/Extracurr Activity         | \$1,404,280  |
| Percent of Total Expenditures YTD | 95.88%       |

|                        |                 |                | YTD % of       |
|------------------------|-----------------|----------------|----------------|
| Current YTD            | Original Budget | Current Budget | Current Budget |
|                        |                 |                |                |
| \$140,262,292          | \$142,106,157   | \$142,118,287  | 98.69%         |
| 5,335,855              | \$9,176,495     | \$9,176,495    | 58.15%         |
| 925,839                | \$700,000       | \$700,000      | 132.26%        |
| \$146,523,986          | \$151,982,652   | \$151,994,782  | 96.40%         |
|                        |                 |                |                |
| \$42,017,057           | \$73,222,900    | \$73,390,650   | 57.25%         |
| 985,003                | \$1,707,192     | \$1,720,242    | 57.26%         |
| 1,607,775              | \$3,292,322     | \$3,082,016    | 52.17%         |
| 1,415,144              | \$2,544,470     | \$2,537,704    | 55.76%         |
| 3,791,310              | \$6,684,482     | \$6,686,619    | 56.70%         |
| 2,464,600              | \$4,562,296     | \$4,587,963    | 53.72%         |
| 116,586                | \$357,016       | \$357,016      | 32.66%         |
| 834,994                | \$1,456,477     | \$1,455,812    | 57.36%         |
| 3,330,731              | \$4,742,000     | \$4,742,000    | 70.24%         |
| 0                      | \$0             | \$0            |                |
| 1,404,280              | \$2,559,700     | \$2,569,513    | 54.65%         |
| 2,026,611              | \$3,545,847     | \$3,557,297    | 56.97%         |
| 5,505,182              | \$10,488,861    | \$10,488,861   | 52.49%         |
| 375,599                | \$715,336       | \$715,336      | 52.51%         |
| 2,292,584              | \$3,894,532     | \$3,894,532    | 58.87%         |
| 81,742                 | \$180,763       | \$180,763      | 45.22%         |
| 0                      | \$0             | \$0            |                |
| 0                      | \$0             | \$0            |                |
| 3,655                  | \$33,831,345    | \$33,831,345   | 0.01%          |
| 2,745                  | \$60,000        | \$60,000       | 4.58%          |
| 3,456                  | \$35,000        | \$35,000       | 9.87%          |
| 425,373                | \$567,162       | \$567,162      | 75.00%         |
| \$68,684,427           | \$154,447,701   | \$154,459,831  | 44.47%         |
| \$77,839,559           | (\$2,465,049)   | (\$2,465,049)  |                |
| ų <sub>,</sub> 555,655 | (42,400,040)    | (\$2,400,043)  | <del>_</del>   |
| \$227,961              | \$0             | \$0            |                |
| \$0                    | \$0             | \$0            |                |
|                        | \$0             | \$0            | _              |
| \$78,067,520           | (\$2,465,049)   | (\$2,465,049)  | =              |
| \$138,217,997          |                 |                |                |