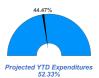

#### **General Fund | Expenditure Dashboard Summary**

For the Period Ending March 31, 2020

Projected Year End Fund Balance as % of Budgeted Expenditures

Actual YTD Expenditures

Actual YTD Instruction

**Actual YTD All Other Functions** 

Projected YTD All Other Functions 46.35%