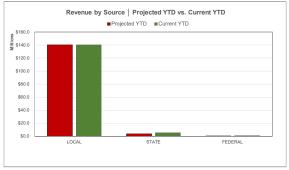

## General Fund | Financial Summary

For the Period Ending March 31, 2020

|                                    | Prior YTD     | Prior Year Actual | YTD % of PY |
|------------------------------------|---------------|-------------------|-------------|
| REVENUES                           |               |                   |             |
| Local & Intermediate               | \$141,012,183 | \$143,197,566     | 98.47%      |
| State Program                      | 8,055,337     | 15,331,354        | 52.54%      |
| Federal Program                    | 489,007       | 1,092,539         | 44.76%      |
| TOTAL REVENUE                      | \$149,556,527 | \$159,621,459     | 93.69%      |
| EXPENDITURES                       |               |                   |             |
| Instruction                        | \$37,109,981  | \$64,258,975      | 57.75%      |
| Instructional Media                | 1,010,034     | 1,661,613         | 60.79%      |
| Curriculum & Personnel Development | 1,551,231     | 2,854,754         | 54.34%      |
| Instructional Leadership           | 1,366,142     | 2,328,562         | 58.67%      |
| School Leadership                  | 3,658,422     | 6,329,448         | 57.80%      |
| Guidance & Counseling              | 2,208,056     | 3,799,854         | 58.11%      |
| Social Work Services               | 183,895       | 345,855           | 53.17%      |
| Health Services                    | 700,415       | 1,219,393         | 57.44%      |
| Pupil Transportation               | 2.389.513     | 4.357.490         | 54.84%      |
| Food Services                      | 0             | 0                 |             |
| Extracurricular Activities         | 1.480.827     | 2.325.702         | 63.67%      |
| General Administration             | 1,894,101     | 3,104,422         | 61.01%      |
| Plant Maintenance & Operations     | 6,507,185     | 9,803,867         | 66.37%      |
| Security & Monitoring Services     | 316,120       | 520,117           | 60.78%      |
| Data Processing Services           | 2,298,801     | 3,534,903         | 65.03%      |
| Community Service                  | 56,292        | 132,597           | 42.45%      |
| Debt Service                       | 0             | 0                 |             |
| Facilities Acq. & Construction     | 0             | 0                 |             |
| Contracted Institutional Services  | 13,025,126    | 43,794,260        | 29.74%      |
| Payments to Fiscal Agent           | 0             | 250               | 0.00%       |
| Payments to JJAEP Programs         | 3,000         | 3,000             | 100.00%     |
| Other Intergovernmental Charges    | 435,960       | 581,277           | 75.00%      |
| TOTAL EXPENDITURES                 | \$76,195,101  | \$150,956,339     | 50.47%      |
| SURPLUS / (DEFICIT)                | \$73,361,426  | \$8,665,120       | _           |
| OTHER FINANCING SOURCES / (USES)   |               |                   | <del></del> |
| Other Financing Sources            | \$283.425     | \$565.578         |             |
| Other Financing Uses               | \$203,423     | \$005,578         |             |
| NET CHANGE IN FUND BALANCE         | \$73,644,851  | \$9,230,698       | _           |
|                                    |               | -                 | _           |
| ENDING FUND BALANCE                | \$124,564,628 |                   |             |

|                        |                 |                | YTD % of       |
|------------------------|-----------------|----------------|----------------|
| Current YTD            | Original Budget | Current Budget | Current Budget |
|                        |                 |                |                |
| \$140,262,292          | \$142,106,157   | \$142,118,287  | 98.69%         |
| 5,335,855              | \$9,176,495     | \$9,176,495    | 58.15%         |
| 925,839                | \$700,000       | \$700,000      | 132.26%        |
| \$146,523,986          | \$151,982,652   | \$151,994,782  | 96.40%         |
|                        |                 |                |                |
| \$42,017,057           | \$73,222,900    | \$73,390,650   | 57.25%         |
| 985,003                | \$1,707,192     | \$1,720,242    | 57.26%         |
| 1,607,775              | \$3,292,322     | \$3,082,016    | 52.17%         |
| 1,415,144              | \$2,544,470     | \$2,537,704    | 55.76%         |
| 3,791,310              | \$6,684,482     | \$6,686,619    | 56.70%         |
| 2,464,600              | \$4,562,296     | \$4,587,963    | 53.72%         |
| 116,586                | \$357,016       | \$357,016      | 32.66%         |
| 834,994                | \$1,456,477     | \$1,455,812    | 57.36%         |
| 3,330,731              | \$4,742,000     | \$4,742,000    | 70.24%         |
| 0                      | \$0             | \$0            |                |
| 1,404,280              | \$2,559,700     | \$2,569,513    | 54.65%         |
| 2,026,611              | \$3,545,847     | \$3,557,297    | 56.97%         |
| 5,505,182              | \$10,488,861    | \$10,488,861   | 52.49%         |
| 375,599                | \$715,336       | \$715,336      | 52.51%         |
| 2,292,584              | \$3,894,532     | \$3,894,532    | 58.87%         |
| 81,742                 | \$180,763       | \$180,763      | 45.22%         |
| 0                      | \$0             | \$0            |                |
| 0                      | \$0             | \$0            |                |
| 3,655                  | \$33,831,345    | \$33,831,345   | 0.01%          |
| 2,745                  | \$60,000        | \$60,000       | 4.58%          |
| 3,456                  | \$35,000        | \$35,000       | 9.87%          |
| 425,373                | \$567,162       | \$567,162      | 75.00%         |
| \$68,684,427           | \$154,447,701   | \$154,459,831  | 44.47%         |
| \$77,839,559           | (\$2,465,049)   | (\$2,465,049)  |                |
| ų <sub>,</sub> 555,655 | (42,400,040)    | (\$2,400,043)  | <del>_</del>   |
| \$227,961              | \$0             | \$0            |                |
| \$0                    | \$0             | \$0            |                |
|                        | \$0             | \$0            | _              |
| \$78,067,520           | (\$2,465,049)   | (\$2,465,049)  | =              |
| \$138,217,997          |                 |                |                |