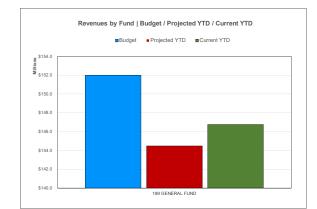

## General Fund | Financial Summary

For the Period Ending March 31, 2020

|                                    | Prior YTD     | Prior Year Actual | YTD % of PY |
|------------------------------------|---------------|-------------------|-------------|
| REVENUES                           |               |                   |             |
| Local & Intermediate               | \$141,012,183 | \$143,197,566     | 98.47%      |
| State Program                      | 8,055,337     | 15,331,354        | 52.54%      |
| Federal Program                    | 489,007       | 1,092,539         | 44.76%      |
| TOTAL REVENUE                      | \$149,556,527 | \$159,621,459     | 93.69%      |
| EXPENDITURES                       |               |                   |             |
| Instruction                        | \$37,109,981  | \$64,258,975      | 57.75%      |
| Instructional Media                | 1,010,034     | 1,661,613         | 60.79%      |
| Curriculum & Personnel Development | 1,551,231     | 2,854,754         | 54.34%      |
| Instructional Leadership           | 1,366,142     | 2,328,562         | 58.67%      |
| School Leadership                  | 3,658,422     | 6,329,448         | 57.80%      |
| Guidance & Counseling              | 2,208,056     | 3,799,854         | 58.11%      |
| Social Work Services               | 183,895       | 345,855           | 53.17%      |
| Health Services                    | 700,415       | 1,219,393         | 57.44%      |
| Pupil Transportation               | 2.389.513     | 4.357.490         | 54.84%      |
| Food Services                      | 0             | 0                 |             |
| Extracurricular Activities         | 1.480.827     | 2.325.702         | 63.67%      |
| General Administration             | 1,894,101     | 3,104,422         | 61.01%      |
| Plant Maintenance & Operations     | 6,507,185     | 9,803,867         | 66.37%      |
| Security & Monitoring Services     | 316,120       | 520,117           | 60.78%      |
| Data Processing Services           | 2,298,801     | 3,534,903         | 65.03%      |
| Community Service                  | 56,292        | 132,597           | 42.45%      |
| Debt Service                       | 0             | 0                 |             |
| Facilities Acq. & Construction     | 0             | 0                 |             |
| Contracted Institutional Services  | 13,025,126    | 43,794,260        | 29.74%      |
| Payments to Fiscal Agent           | 0             | 250               | 0.00%       |
| Payments to JJAEP Programs         | 3,000         | 3,000             | 100.00%     |
| Other Intergovernmental Charges    | 435,960       | 581,277           | 75.00%      |
| TOTAL EXPENDITURES                 | \$76,195,101  | \$150,956,339     | 50.47%      |
| SURPLUS / (DEFICIT)                | \$73,361,426  | \$8,665,120       | _           |
| OTHER FINANCING SOURCES / (USES)   |               |                   | <del></del> |
| Other Financing Sources            | \$283.425     | \$565.578         |             |
| Other Financing Uses               | \$203,423     | \$005,578         |             |
| NET CHANGE IN FUND BALANCE         | \$73,644,851  | \$9,230,698       | _           |
|                                    |               | -                 | _           |
| ENDING FUND BALANCE                | \$124,564,628 |                   |             |

|                        |                 |                | YTD % of       |
|------------------------|-----------------|----------------|----------------|
| Current YTD            | Original Budget | Current Budget | Current Budget |
|                        |                 |                |                |
| \$140,262,292          | \$142,106,157   | \$142,118,287  | 98.69%         |
| 5,335,855              | \$9,176,495     | \$9,176,495    | 58.15%         |
| 925,839                | \$700,000       | \$700,000      | 132.26%        |
| \$146,523,986          | \$151,982,652   | \$151,994,782  | 96.40%         |
|                        |                 |                |                |
| \$42,017,057           | \$73,222,900    | \$73,390,650   | 57.25%         |
| 985,003                | \$1,707,192     | \$1,720,242    | 57.26%         |
| 1,607,775              | \$3,292,322     | \$3,082,016    | 52.17%         |
| 1,415,144              | \$2,544,470     | \$2,537,704    | 55.76%         |
| 3,791,310              | \$6,684,482     | \$6,686,619    | 56.70%         |
| 2,464,600              | \$4,562,296     | \$4,587,963    | 53.72%         |
| 116,586                | \$357,016       | \$357,016      | 32.66%         |
| 834,994                | \$1,456,477     | \$1,455,812    | 57.36%         |
| 3,330,731              | \$4,742,000     | \$4,742,000    | 70.24%         |
| 0                      | \$0             | \$0            |                |
| 1,404,280              | \$2,559,700     | \$2,569,513    | 54.65%         |
| 2,026,611              | \$3,545,847     | \$3,557,297    | 56.97%         |
| 5,505,182              | \$10,488,861    | \$10,488,861   | 52.49%         |
| 375,599                | \$715,336       | \$715,336      | 52.51%         |
| 2,292,584              | \$3,894,532     | \$3,894,532    | 58.87%         |
| 81,742                 | \$180,763       | \$180,763      | 45.22%         |
| 0                      | \$0             | \$0            |                |
| 0                      | \$0             | \$0            |                |
| 3,655                  | \$33,831,345    | \$33,831,345   | 0.01%          |
| 2,745                  | \$60,000        | \$60,000       | 4.58%          |
| 3,456                  | \$35,000        | \$35,000       | 9.87%          |
| 425,373                | \$567,162       | \$567,162      | 75.00%         |
| \$68,684,427           | \$154,447,701   | \$154,459,831  | 44.47%         |
| \$77,839,559           | (\$2,465,049)   | (\$2,465,049)  |                |
| ų <sub>,</sub> 555,655 | (42,400,040)    | (\$2,400,043)  | <del>_</del>   |
| \$227,961              | \$0             | \$0            |                |
| \$0                    | \$0             | \$0            |                |
|                        | \$0             | \$0            | _              |
| \$78,067,520           | (\$2,465,049)   | (\$2,465,049)  | =              |
| \$138,217,997          |                 |                |                |