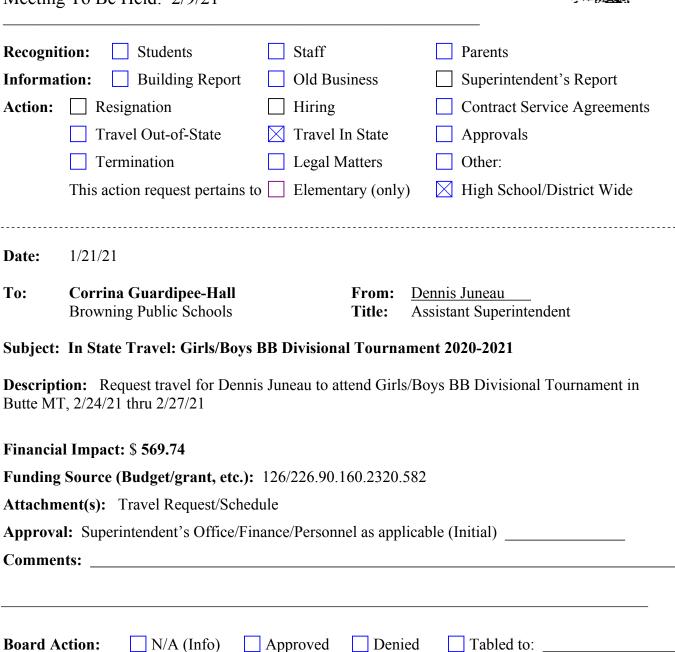

## Browning Public Schools Board Agenda Request

Meeting To Be Held: 2/9/21





## **Girls Basketball**

| Date      | Opponent              | Time                | Location          | Departure               | Overnight        |
|-----------|-----------------------|---------------------|-------------------|-------------------------|------------------|
| 11-Nov-20 | Winter Sports Meeting | 5:00 PM             | BHS Cafeteria/Gym |                         |                  |
| 19-Nov-20 | 1st Day Practice      |                     |                   |                         |                  |
| 4-Dec-20  |                       |                     |                   |                         |                  |
| 5-Dec-20  |                       |                     |                   |                         |                  |
| 11-Dec-20 | Tip Off