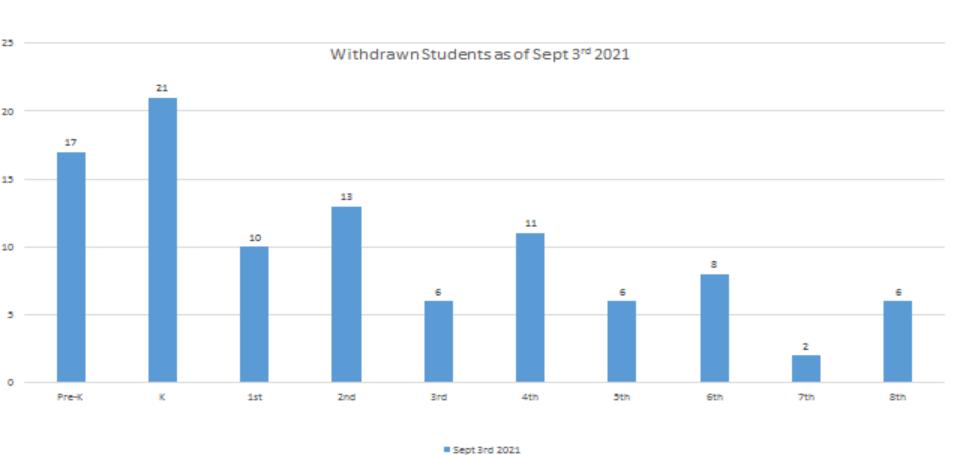

|
| Dwight MS             | 111                 | 76              | 60              | 25                        |
| Shepard MS            | 164                 | 112             | 62              | 18                        |
| Kazen MS              | 54                  | 37              | 25              | 25                        |
| Zamora MS             | 100                 | 57              | 39              | 20                        |
| Athens                | 37                  | 25              | 25              | 3                         |
| Hutchins              | 65                  | 49              | 37              | 16                        |
| Kindred               | 37                  | 23              | 13              | 9                         |