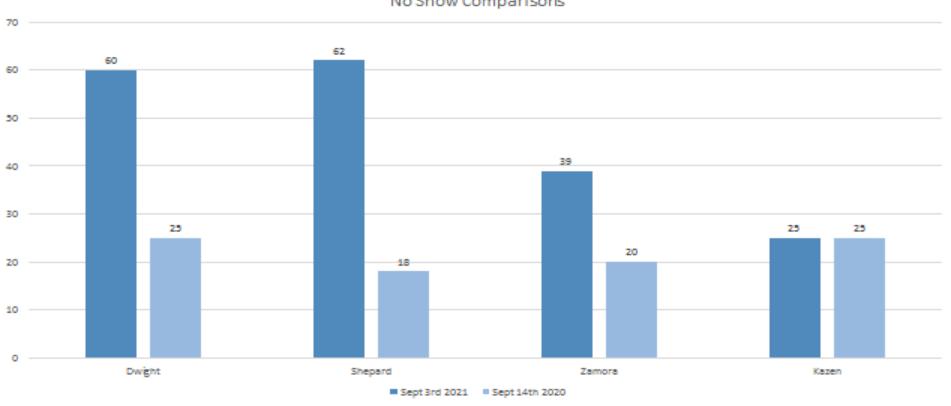

## Campus No Shows

No Show Students per Campus No Show Students per Campus No Show Students per

No Show Students per

School

Palo Alto

**Five Palms** 

Armstrong Carrillo

Benavidez

**Totals** 

Price

Madla

| School                | Campus August, 2021 | August 27, 2021 | Sept 3rd , 2021 | Campus September 14, 2020 |
|-----------------------|---------------------|-----------------|-----------------|---------------------------|
| South San High School | 357                 | 238             | 198             | 92                        |
| West Campus           | 91                  | 54              | 40              | 13                        |
| Dwight MS             | 111                 | 76              | 60              | 25                        |
| Shepard MS            | 164                 | 112             | 62              | 18                        |
| Kazen MS              | 54                  | 37              | 25              | 25                        |
| Zamora MS             | 100                 | 57              | 39              | 20                        |
| Athens                | 37                  | 25              | 25              | 3                         |
| Hutchins              | 65                  | 49              | 37              | 16                        |
| Kindred               | 37                  | 23              | 13              | 9                         |