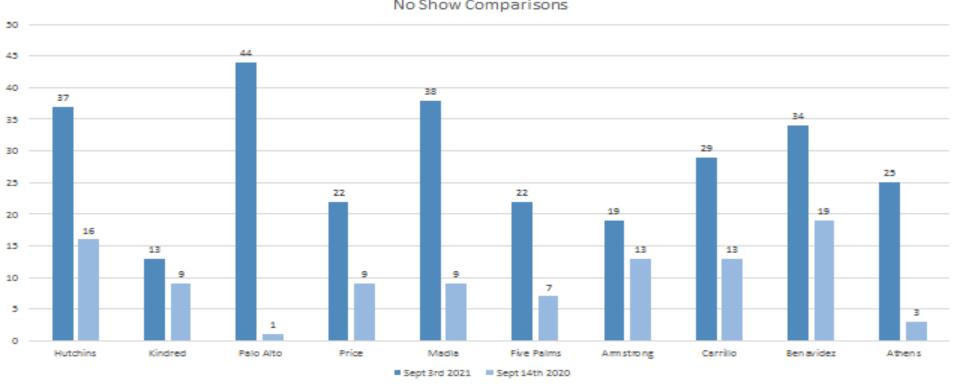

## Campus No Shows

No Show Students per Campus No Show Students per Campus No Show Students per

No Show Students per

School

Palo Alto

**Five Palms** 

Armstrong Carrillo

Benavidez

**Totals** 

Price

Madla

| School                | Campus August, 2021 | August 27, 2021 | Sept 3rd , 2021 | Campus September 14, 2020 |
|-----------------------|---------------------|-----------------|-----------------|---------------------------|
| South San High School | 357                 | 238             | 198             | 92                        |
| West Campus           | 91                  | 54              | 40              | 13                        |
| Dwight MS             | 111                 | 76              | 60              | 25                        |
| Shepard MS            | 164                 | 112             | 62              | 18                        |
| Kazen MS              | 54                  | 37              | 25              | 25                        |
| Zamora MS             | 100                 | 57              | 39              | 20                        |
| Athens                | 37                  | 25              | 25              | 3                         |
| Hutchins              | 65                  | 49              | 37              | 16                        |
| Kindred               | 37                  | 23              | 13              | 9                         |