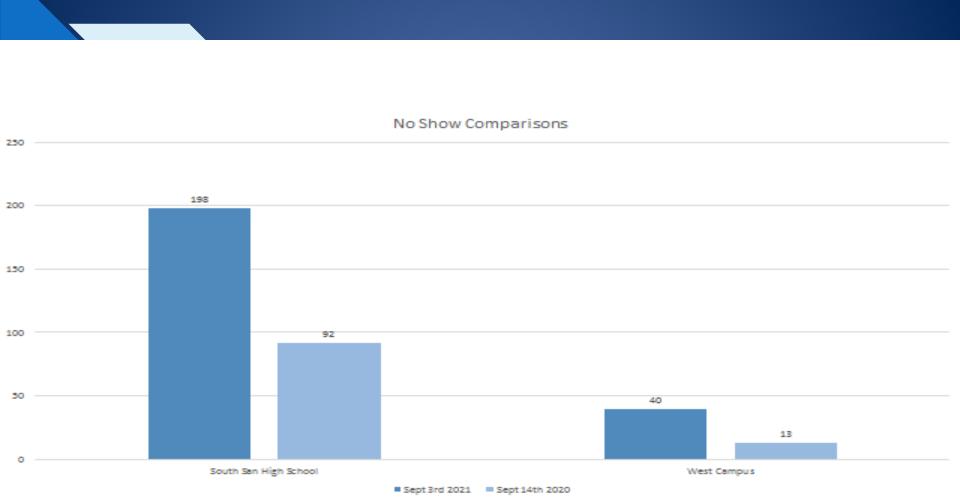

## Campus No Shows

No Show Students per Campus No Show Students per Campus No Show Students per

No Show Students per

School

Palo Alto

**Five Palms** 

Armstrong Carrillo

Benavidez

**Totals** 

Price

Madla

| School                | Campus August, 2021 | August 27, 2021 | Sept 3rd , 2021 | Campus September 14, 2020 |
|-----------------------|---------------------|-----------------|-----------------|---------------------------|
| South San High School | 357                 | 238             | 198             | 92                        |
| West Campus           | 91                  | 54              | 40              | 13                        |
| Dwight MS             | 111                 | 76              | 60              | 25                        |
| Shepard MS            | 164                 | 112             | 62              | 18                        |
| Kazen MS              | 54                  | 37              | 25              | 25                        |
| Zamora MS             | 100                 | 57              | 39              | 20                        |
| Athens                | 37                  | 25              | 25              | 3                         |
| Hutchins              | 65                  | 49              | 37              | 16                        |
| Kindred               | 37                  | 23              | 13              | 9                         |