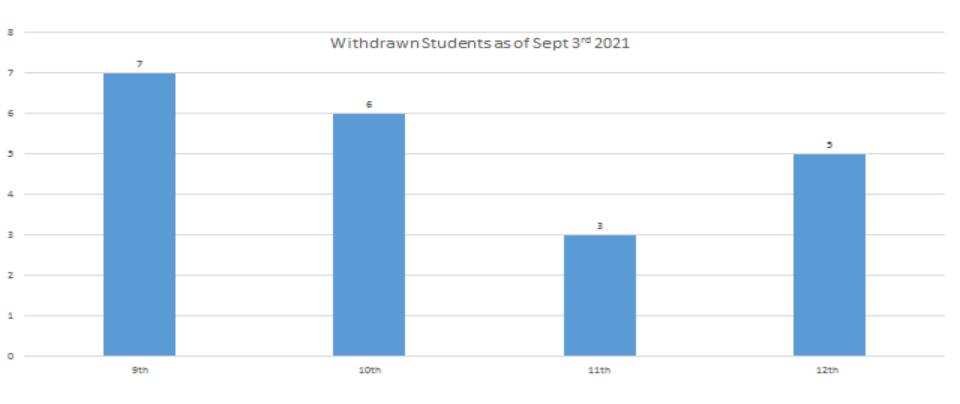

|
| Dwight MS             | 111                 | 76              | 60              | 25                        |
| Shepard MS            | 164                 | 112             | 62              | 18                        |
| Kazen MS              | 54                  | 37              | 25              | 25                        |
| Zamora MS             | 100                 | 57              | 39              | 20                        |
| Athens                | 37                  | 25              | 25              | 3                         |
| Hutchins              | 65                  | 49              | 37              | 16                        |
| Kindred               | 37                  | 23              | 13              | 9                         |