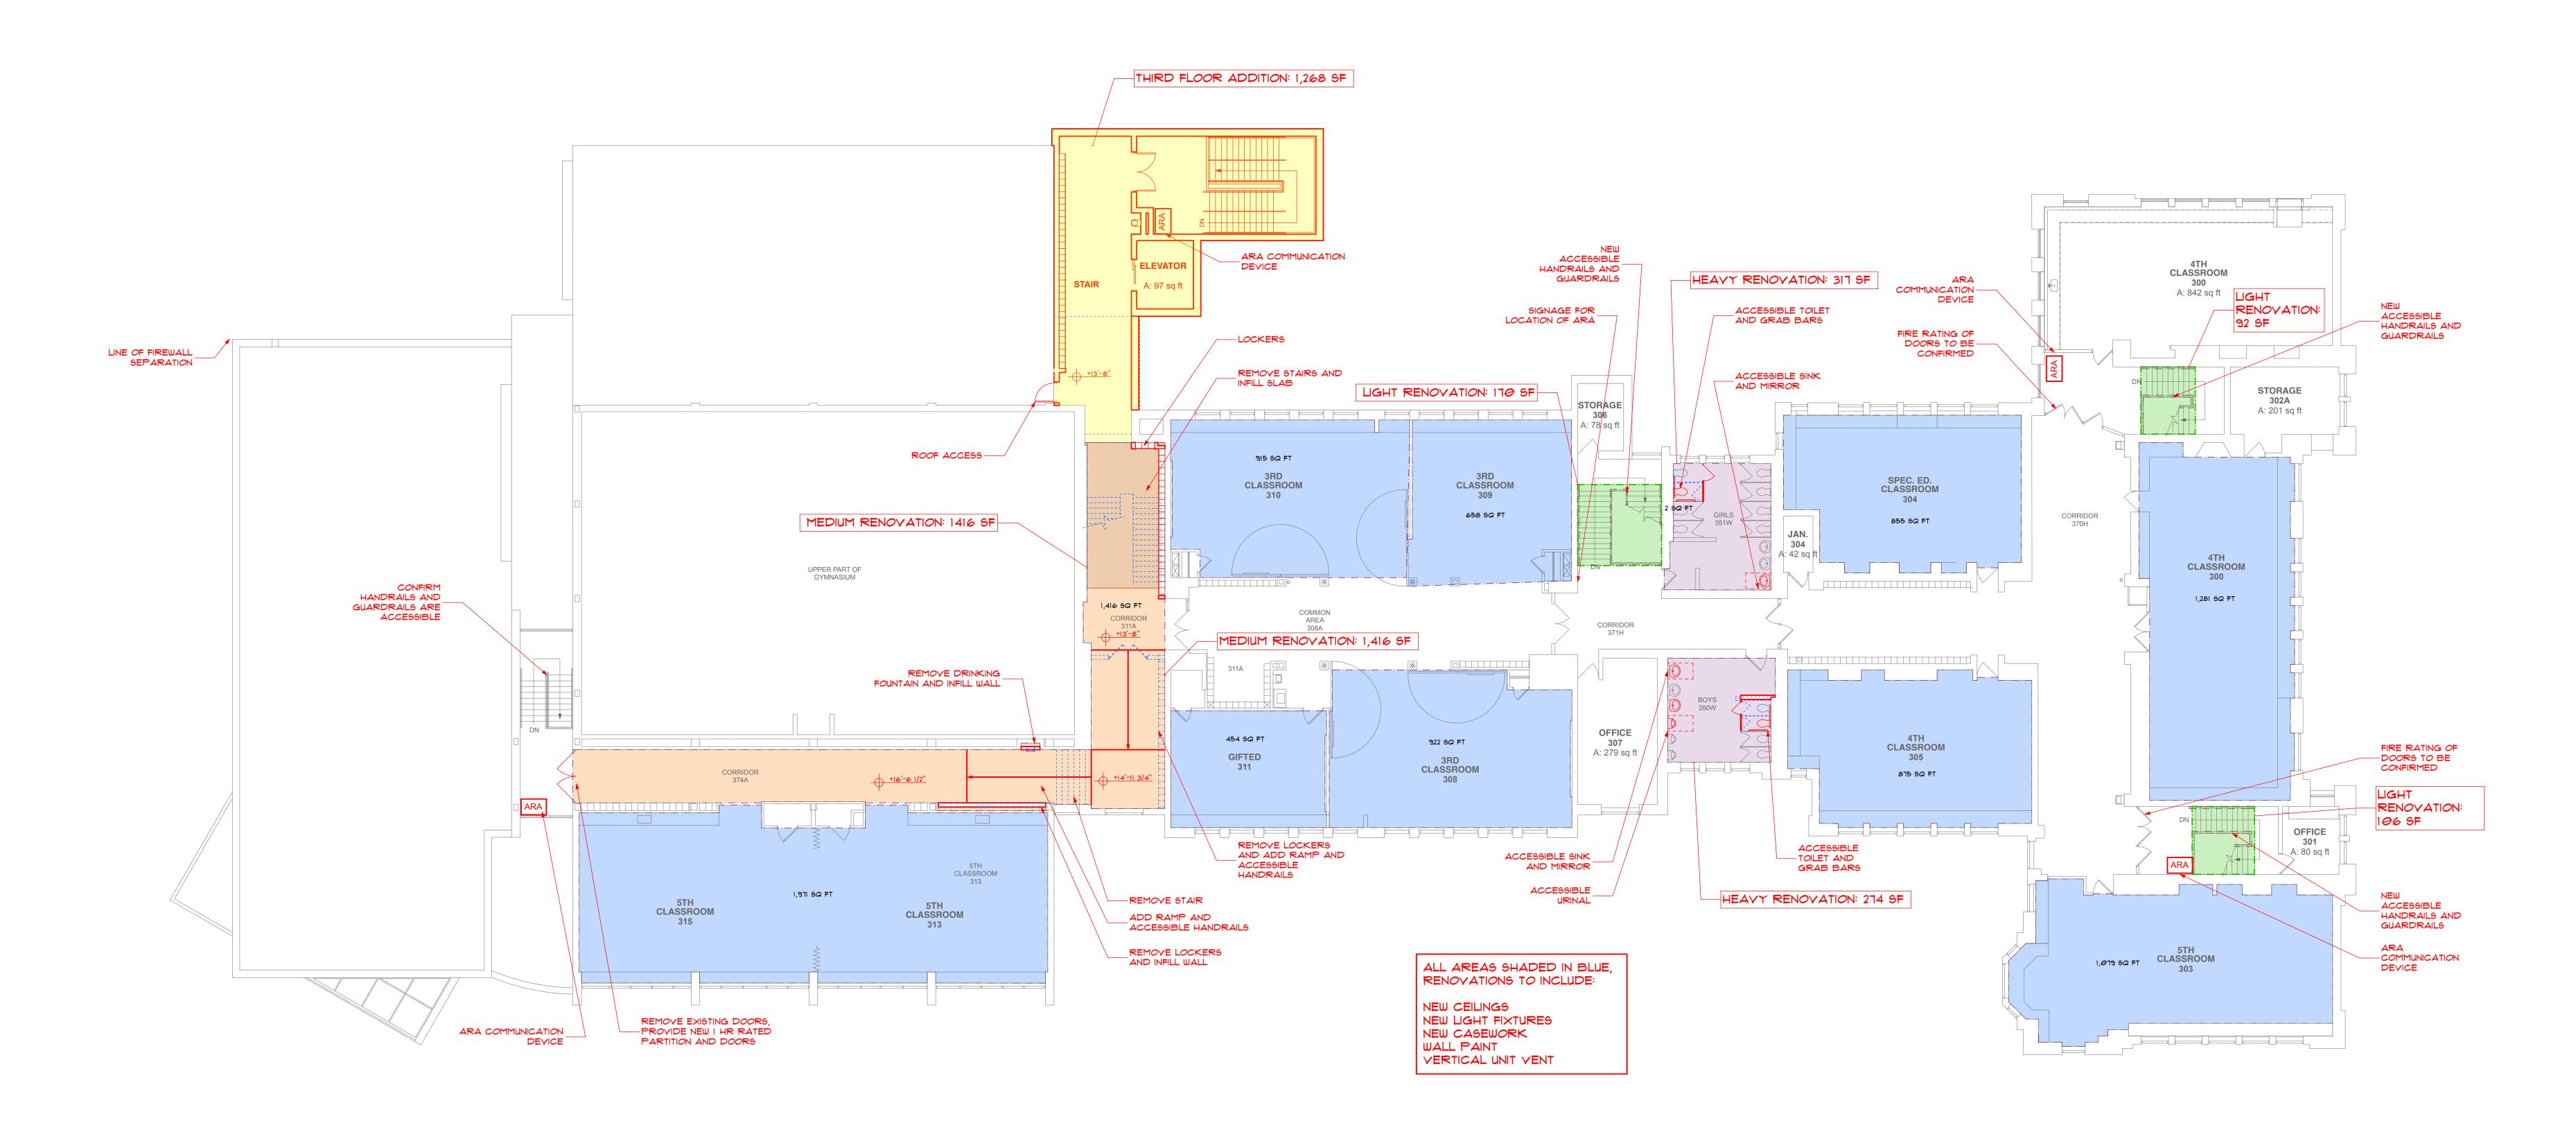

| BUILDING AREA:                                      |                                           |                                                    | AREAS FOR ESTIMATE:                                                              |                                                          |
|-----------------------------------------------------|-------------------------------------------|----------------------------------------------------|----------------------------------------------------------------------------------|----------------------------------------------------------|
| FIRST FLOOR<br>SECOND FLOOR<br>THIRD FLOOR<br>TOTAL | NEW  1,219 SF 1,051 SF 1,268 SF  3,538 SF | EXISTING  29,033 SF 28,610 SF 19,646 SF  77,280 SF | HEAVY RENOVATION MEDIUM RENOVATION LIGHT RENOVATION ADDITION SPECIFIC RENOVATION | 6,197 SF<br>4,733 SF<br>1,297 SF<br>3,538 SF<br>9,010 SF |

## THIRD FLOOR - ADDITION AND RENOVATION

10/1/19