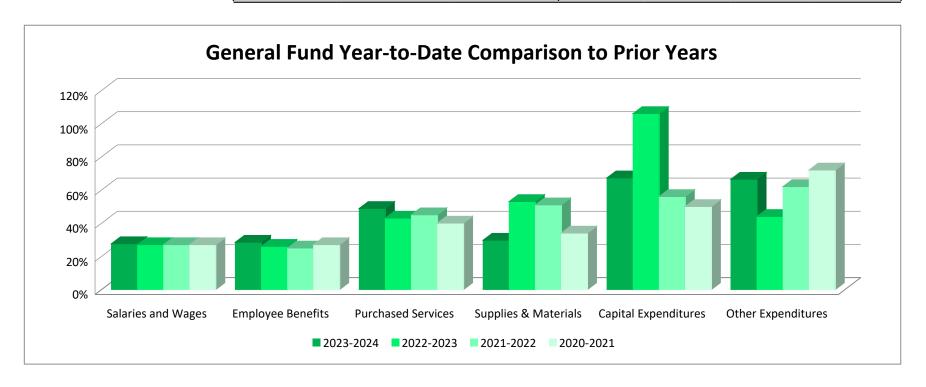

| 30%              | 30%       |
|               |              |               |           |                |                  |           |
| 51,308.73     | 195,393.85   | 580,273.00    | 34%       | 31%            | 33%              | 30%       |
| 22,498.39     | 126,109.73   | 413,002.00    | 31%       | 35%            | 34%              | 33%       |
| -             | -            | 1,226,541.00  | 0%        | 52%            | 23%              | 66%       |
| -             | 318,839.03   | 1,456,800.00  | 22%       | 23%            | 24%              | 25%       |
| -             | 6,550.00     | 11,000.00     | 60%       | 41%            | 27%              | 0%        |
| 893,584.96    | 4,099,653.79 | 14,540,231.00 | 28%       | 33%            | 28%              | 44%       |