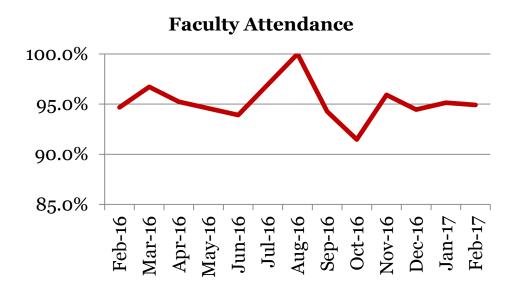

### <u>Attendance – Faculty</u> Average daily percent present:

|         | Total |
|---------|-------|
| Feb-17  | 94.9  |
| Jan-17  | 95.1  |
| Dec-16  | 94.5  |
| Nov-16  | 96    |
| Oct-16  | 91    |
| Sept-16 | 94    |
| June-16 | 94    |
| May-16  | 93    |
| Apr-16  | 95    |
| Mar-16  | 97    |
| Feb-16  | 95    |

<sup>\*</sup>This indicator reflects certified staff and does not include absences created by class trips, professional development, workman's comp and FMLA. However % may be reduced due to long term illness beyond FMLA.