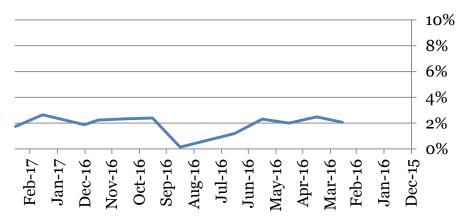

#### **Total Student Attendance**

<u>Tardies</u> Average daily percent tardy:

|         | 6 | 7 | 8 | Total |
|---------|---|---|---|-------|
| Feb-17  | 1 | 2 | 2 | 2     |
| Jan-17  | 3 | 2 | 3 | 3     |
| Dec-16  | 2 | 1 | 3 | 2     |
| Nov-16  | 3 | 2 | 2 | 2     |
| Oct-16  | 2 | 2 | 3 | 2     |
| Sept-16 | 2 | 2 | 3 | 2     |
| Aug-16  | 0 | 0 | 0 | 0     |
| June-16 | 1 | 1 | 1 | 1     |
| May-16  | 2 | 2 | 3 | 2     |
| Apr-16  | 2 | 2 | 2 | 2     |
| Mar-16  | 3 | 2 | 3 | 2     |
| Feb-16  | 2 | 2 | 3 | 2     |

**Total Student Tardies** 