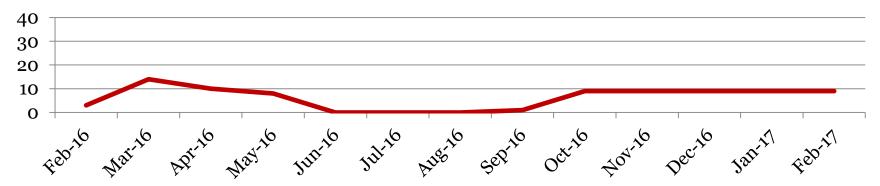

## <u>Suspensions – In School</u>

**Derby Middle School** 

Number of student suspensions (total days of suspension):

|         | 6 |       | 7 |       | 8 |       | Total |        |
|---------|---|-------|---|-------|---|-------|-------|--------|
| Feb-17  | 4 | (8)   | 3 | (6)   | 2 | (3)   | 9     | (17)   |
| Jan-17  | 5 | (8)   | 3 | (4)   | 1 | (1)   | 9     | (13)   |
| Dec-16  | 4 | (4)   | 3 | (2.5) | 2 | (2)   | 9     | (8.5)  |
| Nov-16  | 2 | (2)   | 3 | (3)   | 4 | (6)   | 9     | (11)   |
| Oct-16  | 1 | (1)   | 1 | (1)   | 7 | (8.5) | 9     | (10.5) |
| Sept-16 | 0 | (0)   | 0 | (0)   | 1 | (1)   | 1     | (1)    |
| June-15 | 2 | (1.5) | 1 | (1)   | 0 | (0)   | 3     | (1.5)  |
| May-16  | 2 | (3)   | 3 | (6)   | 5 | (8)   | 8     | (14)   |
| Apr-16  | 8 | (11)  | 0 | (0)   | 4 | (5)   | 12    | (16)   |
| Mar-16  | 5 | (8)   | 2 | (3)   | 7 | (8)   | 14    | (19)   |
| Feb-16  | 0 | (0)   | 2 | (3)   | 1 | (1)   | 3     | (4)    |

#### **Total In School Suspensions**