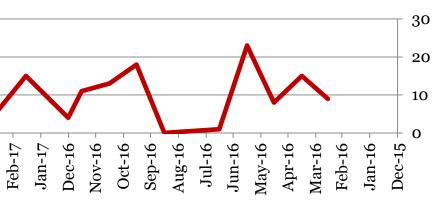

#### Number of students tardy 5 or more days:

|         | 6  | 7 | 8  | Total |
|---------|----|---|----|-------|
| Feb-17  | 2  | 2 | 2  | 6     |
| Jan-17  | 5  | 2 | 8  | 15    |
| Dec-16  | 2  | 1 | 1  | 4     |
| Nov-16  | 7  | 4 | 0  | 11    |
| Oct-16  | 4  | 0 | 9  | 13    |
| Sept-16 | 6  | 3 | 9  | 18    |
| Aug-16  | 0  | 0 | 0  | 0     |
| June-16 | 0  | 0 | 1  | 1     |
| May-16  | 12 | 1 | 10 | 23    |
| Apr-16  | 6  | 1 | 1  | 8     |
| Mar-16  | 7  | 3 | 5  | 15    |
| Feb-16  | 2  | 2 | 5  | 9     |

#### **# Students over Threshold**