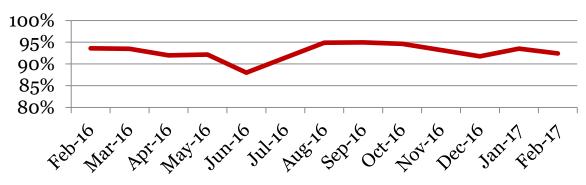

## <u>Attendance – Students</u>

Average daily percent present:

|        | 6    | 7    | 8    | Total |
|--------|------|------|------|-------|
| Feb-17 | 91.3 | 92.5 | 93.4 | 92.4  |
| Jan-17 | 94.6 | 93.6 | 92.5 | 93.5  |
| Dec-16 | 92.4 | 90.7 | 92.4 | 91.8  |
| Nov-16 | 93.3 | 93.5 | 92.7 | 93.2  |
| Oct-16 | 96.1 | 94.1 | 93.8 | 94.6  |
| Sep-16 | 96.5 | 95.9 | 92.7 | 95.0  |
| Aug-16 | 90.5 | 97.7 | 96.0 | 94.9  |
| Jun-16 | 92.0 | 89.8 | 81.4 | 88.0  |
| May-16 | 95.2 | 91.4 | 89.5 | 92.2  |
| Apr-16 | 94.0 | 92.3 | 89.2 | 92.0  |
| Mar-16 | 92.6 | 94.0 | 94.0 | 93.5  |
| Feb-16 | 93.3 | 94.9 | 92.4 | 93.6  |

#### **Total Student Attendance**

<u>Tardies</u> Average daily percent tardy:

|         | 6 | 7 | 8 | Total |
|---------|---|---|---|-------|
| Feb-17  | 1 | 2 | 2 | 2     |
| Jan-17  | 3 | 2 | 3 | 3     |
| Dec-16  | 2 | 1 | 3 | 2     |
| Nov-16  | 3 | 2 | 2 | 2     |
| Oct-16  | 2 | 2 | 3 | 2     |
| Sept-16 | 2 | 2 | 3 | 2     |
| Aug-16  | 0 | 0 | 0 | 0     |
| June-16 | 1 | 1 | 1 | 1     |
| May-16  | 2 | 2 | 3 | 2     |
| Apr-16  | 2 | 2 | 2 | 2     |
| Mar-16  | 3 | 2 | 3 | 2     |
| Feb-16  | 2 | 2 | 3 | 2     |