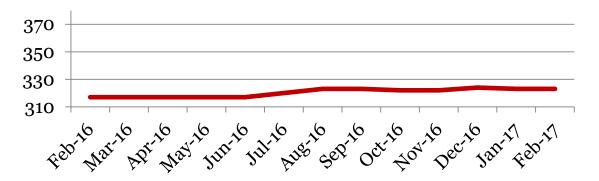

## Enrollment – 1st of the month

|         | 6   | 7   | 8   | Total |
|---------|-----|-----|-----|-------|
| Feb-17  | 97  | 124 | 102 | 323   |
| Jan-17  | 97  | 124 | 102 | 323   |
| Dec-16  | 97  | 121 | 106 | 324   |
| Nov-16  | 96  | 120 | 106 | 322   |
| Oct-16  | 97  | 119 | 106 | 322   |
| Sept-16 | 97  | 120 | 106 | 323   |
| June-16 | 113 | 109 | 95  | 317   |
| May-16  | 113 | 109 | 95  | 317   |
| Apr-16  | 113 | 109 | 95  | 317   |
| Mar-16  | 113 | 109 | 95  | 317   |
| Feb-16  | 113 | 109 | 95  | 317   |

#### **Total School Enrollment**