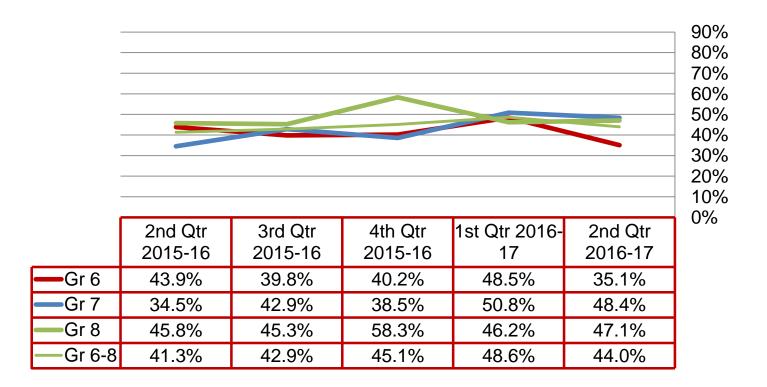

### **High Grades**

Percent of students earning 80 or above in all courses and no unsatisfactory mark in citizenship: