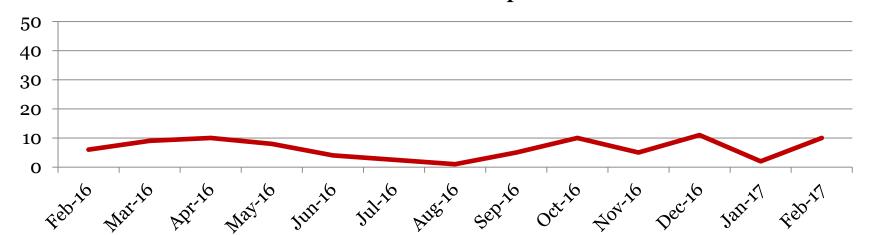

## Suspensions - Out of School

Derby Middle School

Number of student suspensions (total days of suspension):

|         | 6 |        | 7 |      | 8 |      | Total |        |
|---------|---|--------|---|------|---|------|-------|--------|
| Feb-17  | 3 | (12)   | 3 | (11) | 4 | (11) | 10    | (34)   |
| Jan-17  | 2 | (13)   | 0 | (0)  | 0 | (0)  | 0     | (13)   |
| Dec-16  | 4 | (20)   | 3 | (18) | 4 | (15) | 11    | (53)   |
| Nov-16  | 4 | (18)   | 0 | (0)  | 1 | (5)  | 5     | (23)   |
| Oct-16  | 5 | (19)   | 3 | (8)  | 2 | (3)  | 10    | (30)   |
| Sept-16 | 1 | (1)    | 2 | (3)  | 2 | (4)  | 5     | (8)    |
| Jun-16  | 1 | (5)    | 2 | (4)  | 1 | (6)  | 4     | (15)   |
| May-16  | 2 | (3)    | 3 | (9)  | 3 | (20) | 8     | (32)   |
| Apr-16  | 0 | (0)    | 7 | (43) | 3 | (19) | 10    | (62)   |
| Mar-16  | 5 | (20)   | 3 | (14) | 1 | (5)  | 9     | (39)   |
| Feb-16  | 4 | (11.5) | 0 | (0)  | 2 | (4)  | 6     | (15.5) |

#### **Total Out of School Suspensions**