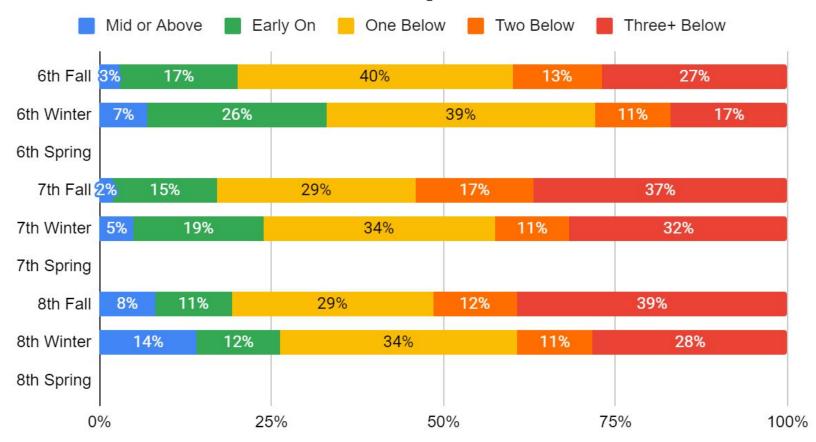

# iReady Data

Winter 2025

# Winter Reading Big Picture



# **Overall Winter Reading Results**



# **Reading Grade Level**



# K-2 Reading Achievement Comparison



# 3-5 Reading Achievement Comparison



# 6-8 Reading Achievement Comparison



# **Winter Math Big Picture**



#### **Overall Winter Math Results**



#### **Math Grade Level**



# K-2 Math Achievement Comparison



# 3-5 Math Achievement Comparison



### 6-8 Math Achievement Comparison



#### **All School Achievement Progress**



#### **Eisenhower Achievement Progress**



#### **Lincoln Achievement Progress**



#### **Murrayville-Woodson Achievement Progress**



#### **North Achievement Progress**



#### **South Achievement Progress**



#### **Washington Achievement Progress**



#### **JMS Achievement Progress**