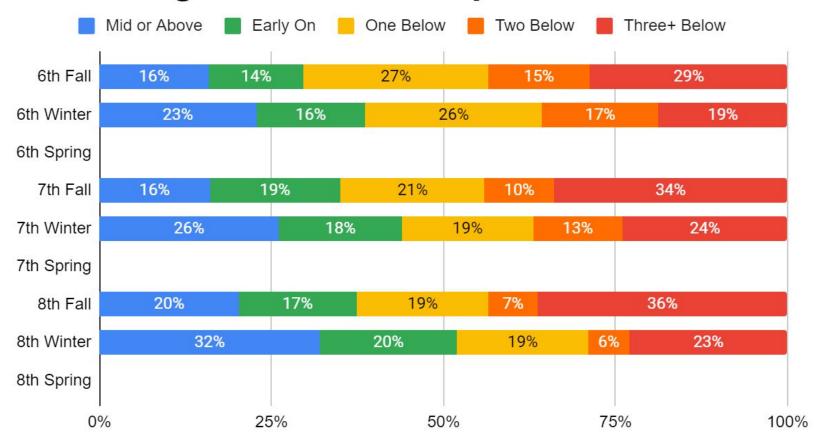

# iReady Data

Winter 2025

# Winter Reading Big Picture



# **Overall Winter Reading Results**



# **Reading Grade Level**



# K-2 Reading Achievement Comparison



# 3-5 Reading Achievement Comparison



# 6-8 Reading Achievement Comparison



# **Winter Math Big Picture**



#### **Overall Winter Math Results**



#### **Math Grade Level**



# K-2 Math Achievement Comparison



# 3-5 Math Achievement Comparison



### 6-8 Math Achievement Comparison



#### **All School Achievement Progress**



#### **Eisenhower Achievement Progress**



#### **Lincoln Achievement Progress**



#### **Murrayville-Woodson Achievement Progress**



#### **North Achievement Progress**



#### **South Achievement Progress**



#### **Washington Achievement Progress**



#### **JMS Achievement Progress**