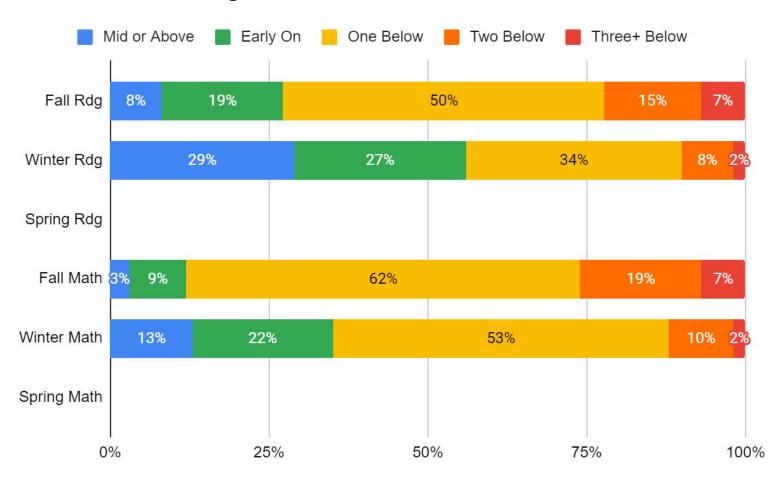

# iReady Data

Winter 2025

# Winter Reading Big Picture



# **Overall Winter Reading Results**



# **Reading Grade Level**



# K-2 Reading Achievement Comparison



# 3-5 Reading Achievement Comparison



# 6-8 Reading Achievement Comparison



# **Winter Math Big Picture**



#### **Overall Winter Math Results**



#### **Math Grade Level**



# K-2 Math Achievement Comparison



# 3-5 Math Achievement Comparison



### 6-8 Math Achievement Comparison



#### **All School Achievement Progress**



#### **Eisenhower Achievement Progress**



#### **Lincoln Achievement Progress**



#### **Murrayville-Woodson Achievement Progress**



#### **North Achievement Progress**



#### **South Achievement Progress**



#### **Washington Achievement Progress**



#### **JMS Achievement Progress**