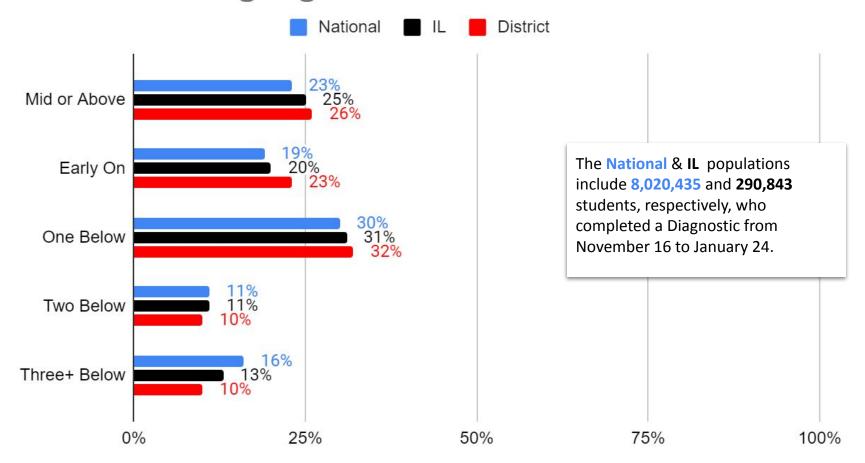

# iReady Data

Winter 2025

# Winter Reading Big Picture



# **Overall Winter Reading Results**



# **Reading Grade Level**



# K-2 Reading Achievement Comparison



# 3-5 Reading Achievement Comparison



# 6-8 Reading Achievement Comparison



# **Winter Math Big Picture**



#### **Overall Winter Math Results**



#### **Math Grade Level**



# K-2 Math Achievement Comparison



# 3-5 Math Achievement Comparison



### 6-8 Math Achievement Comparison



#### **All School Achievement Progress**



#### **Eisenhower Achievement Progress**



#### **Lincoln Achievement Progress**



#### **Murrayville-Woodson Achievement Progress**



#### **North Achievement Progress**



#### **South Achievement Progress**



#### **Washington Achievement Progress**



#### **JMS Achievement Progress**