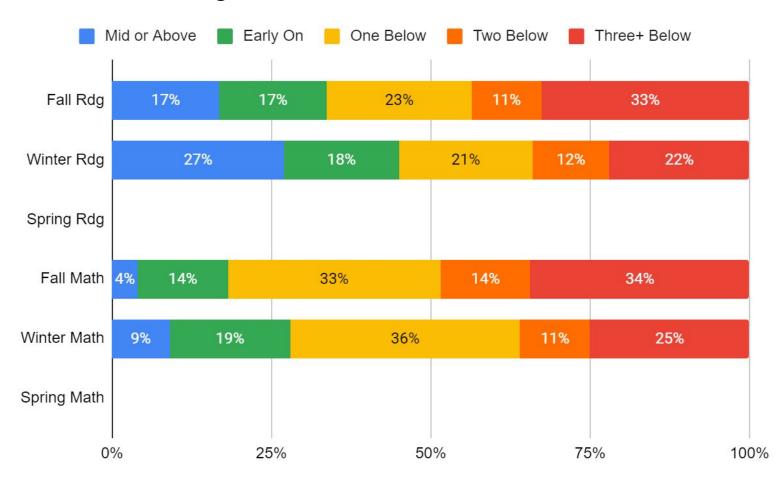

Ready Data

Winter 2025

# Winter Reading Big Picture



# **Overall Winter Reading Results**



# **Reading Grade Level**



# K-2 Reading Achievement Comparison



# 3-5 Reading Achievement Comparison



# 6-8 Reading Achievement Comparison



# **Winter Math Big Picture**



#### **Overall Winter Math Results**



#### **Math Grade Level**



# K-2 Math Achievement Comparison



# 3-5 Math Achievement Comparison



### 6-8 Math Achievement Comparison



#### **All School Achievement Progress**



#### **Eisenhower Achievement Progress**



#### **Lincoln Achievement Progress**



#### **Murrayville-Woodson Achievement Progress**



#### **North Achievement Progress**



#### **South Achievement Progress**



#### **Washington Achievement Progress**



#### **JMS Achievement Progress**