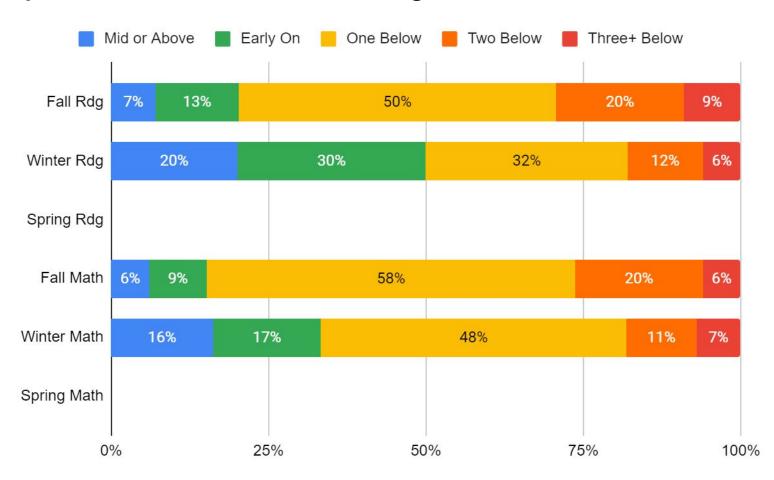

# iReady Data

Winter 2025

# Winter Reading Big Picture



# **Overall Winter Reading Results**



# **Reading Grade Level**



# K-2 Reading Achievement Comparison



# 3-5 Reading Achievement Comparison



# 6-8 Reading Achievement Comparison



# **Winter Math Big Picture**



#### **Overall Winter Math Results**



#### **Math Grade Level**



# K-2 Math Achievement Comparison



# 3-5 Math Achievement Comparison



### 6-8 Math Achievement Comparison



#### **All School Achievement Progress**



#### **Eisenhower Achievement Progress**



#### **Lincoln Achievement Progress**



#### **Murrayville-Woodson Achievement Progress**



#### **North Achievement Progress**



#### **South Achievement Progress**



#### **Washington Achievement Progress**



#### **JMS Achievement Progress**