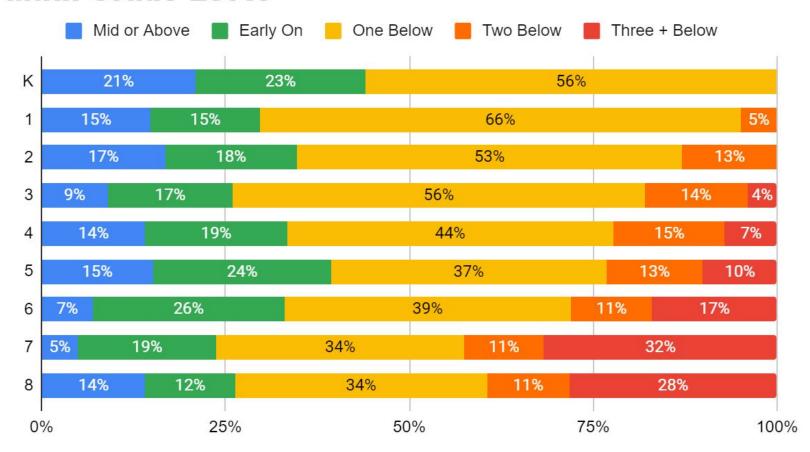

# iReady Data

Winter 2025

# Winter Reading Big Picture



# **Overall Winter Reading Results**



# **Reading Grade Level**



# K-2 Reading Achievement Comparison



# 3-5 Reading Achievement Comparison



# 6-8 Reading Achievement Comparison



# **Winter Math Big Picture**



#### **Overall Winter Math Results**



#### **Math Grade Level**



# K-2 Math Achievement Comparison



# 3-5 Math Achievement Comparison



### 6-8 Math Achievement Comparison



#### **All School Achievement Progress**



#### **Eisenhower Achievement Progress**



#### **Lincoln Achievement Progress**



#### **Murrayville-Woodson Achievement Progress**



#### **North Achievement Progress**



#### **South Achievement Progress**



#### **Washington Achievement Progress**



#### **JMS Achievement Progress**