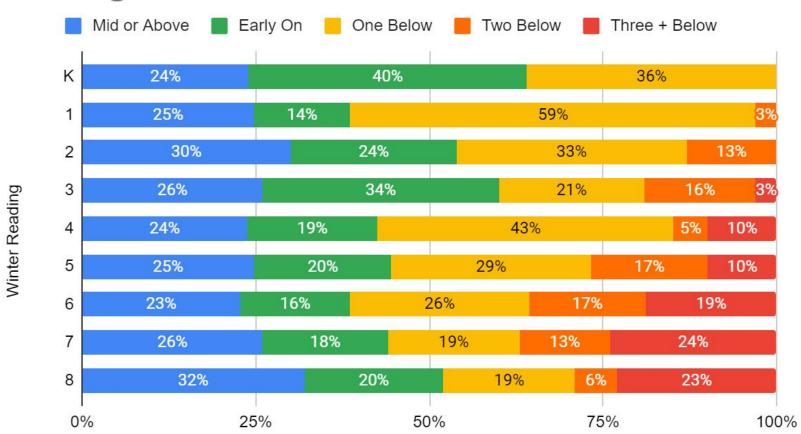

# iReady Data

Winter 2025

# Winter Reading Big Picture



# **Overall Winter Reading Results**



# **Reading Grade Level**



# K-2 Reading Achievement Comparison



# 3-5 Reading Achievement Comparison



# 6-8 Reading Achievement Comparison



# **Winter Math Big Picture**



#### **Overall Winter Math Results**



#### **Math Grade Level**



# K-2 Math Achievement Comparison



# 3-5 Math Achievement Comparison



### 6-8 Math Achievement Comparison



#### **All School Achievement Progress**



#### **Eisenhower Achievement Progress**



#### **Lincoln Achievement Progress**



#### **Murrayville-Woodson Achievement Progress**



#### **North Achievement Progress**



#### **South Achievement Progress**



#### **Washington Achievement Progress**



#### **JMS Achievement Progress**