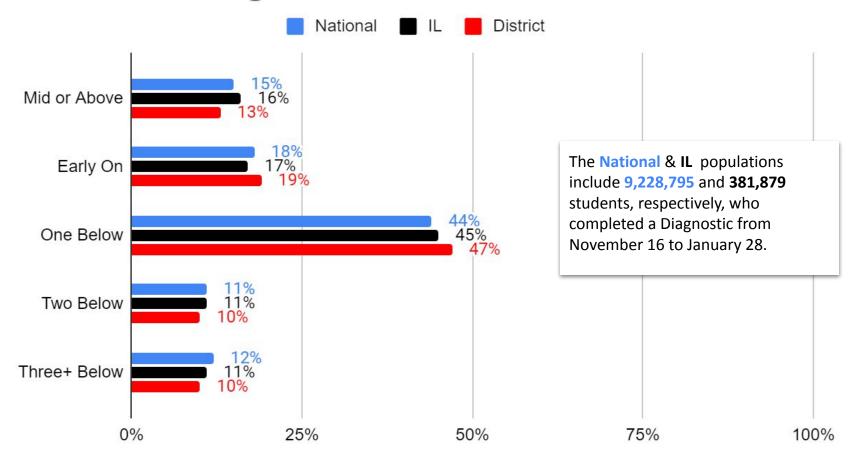

# iReady Data

Winter 2025

# Winter Reading Big Picture



# **Overall Winter Reading Results**



# **Reading Grade Level**



# K-2 Reading Achievement Comparison



# 3-5 Reading Achievement Comparison



# 6-8 Reading Achievement Comparison



# **Winter Math Big Picture**



#### **Overall Winter Math Results**



#### **Math Grade Level**



# K-2 Math Achievement Comparison



# 3-5 Math Achievement Comparison



### 6-8 Math Achievement Comparison



#### **All School Achievement Progress**



#### **Eisenhower Achievement Progress**



#### **Lincoln Achievement Progress**



#### **Murrayville-Woodson Achievement Progress**



#### **North Achievement Progress**



#### **South Achievement Progress**



#### **Washington Achievement Progress**



#### **JMS Achievement Progress**