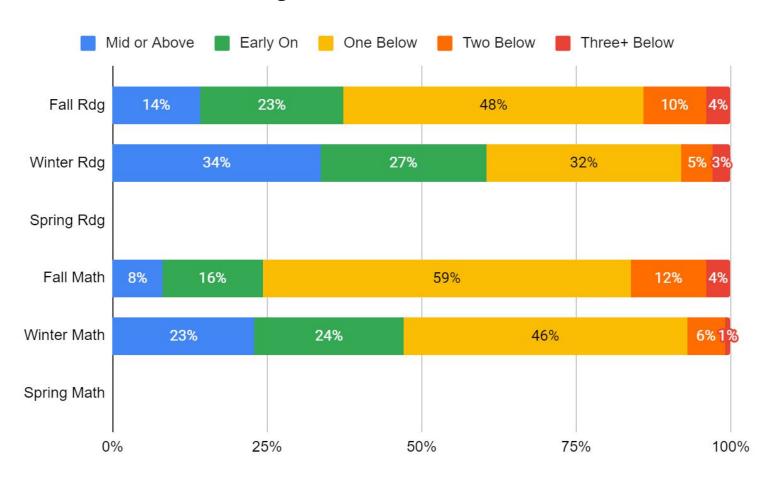

# iReady Data

Winter 2025

# Winter Reading Big Picture



# **Overall Winter Reading Results**



# **Reading Grade Level**



# K-2 Reading Achievement Comparison



# 3-5 Reading Achievement Comparison



# 6-8 Reading Achievement Comparison



# **Winter Math Big Picture**



#### **Overall Winter Math Results**



#### **Math Grade Level**



# K-2 Math Achievement Comparison



# 3-5 Math Achievement Comparison



### 6-8 Math Achievement Comparison



#### **All School Achievement Progress**



#### **Eisenhower Achievement Progress**



#### **Lincoln Achievement Progress**



#### **Murrayville-Woodson Achievement Progress**



#### **North Achievement Progress**



#### **South Achievement Progress**



#### **Washington Achievement Progress**



#### **JMS Achievement Progress**