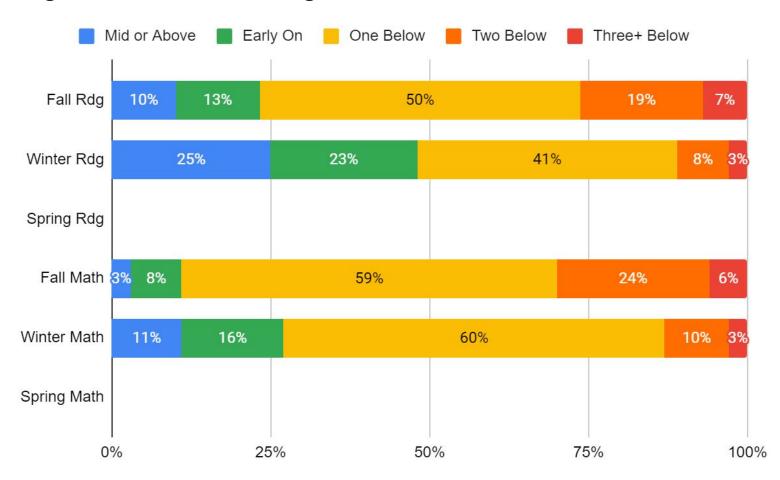

# iReady Data

Winter 2025

# Winter Reading Big Picture



# **Overall Winter Reading Results**



# **Reading Grade Level**



# K-2 Reading Achievement Comparison



# 3-5 Reading Achievement Comparison



# 6-8 Reading Achievement Comparison



# **Winter Math Big Picture**



#### **Overall Winter Math Results**



#### **Math Grade Level**



# K-2 Math Achievement Comparison



# 3-5 Math Achievement Comparison



### 6-8 Math Achievement Comparison



#### **All School Achievement Progress**



#### **Eisenhower Achievement Progress**



#### **Lincoln Achievement Progress**



#### **Murrayville-Woodson Achievement Progress**



#### **North Achievement Progress**



#### **South Achievement Progress**



#### **Washington Achievement Progress**



#### **JMS Achievement Progress**