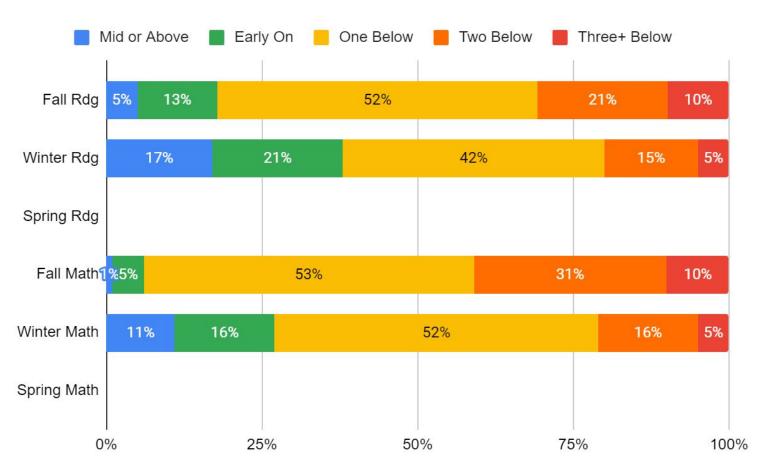

# iReady Data

Winter 2025

# Winter Reading Big Picture



# **Overall Winter Reading Results**



# **Reading Grade Level**



# K-2 Reading Achievement Comparison



# 3-5 Reading Achievement Comparison



# 6-8 Reading Achievement Comparison



# **Winter Math Big Picture**



#### **Overall Winter Math Results**



#### **Math Grade Level**



# K-2 Math Achievement Comparison



# 3-5 Math Achievement Comparison



### 6-8 Math Achievement Comparison



#### **All School Achievement Progress**



#### **Eisenhower Achievement Progress**



#### **Lincoln Achievement Progress**



#### **Murrayville-Woodson Achievement Progress**



#### **North Achievement Progress**



#### **South Achievement Progress**



#### **Washington Achievement Progress**



#### **JMS Achievement Progress**