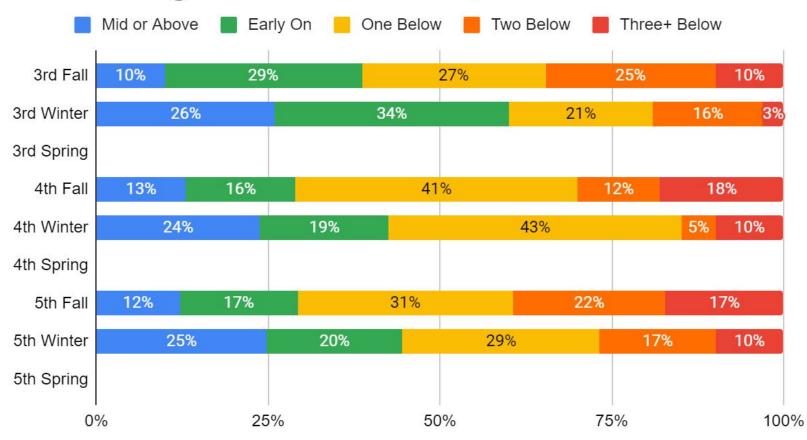

# iReady Data

Winter 2025

# Winter Reading Big Picture



# **Overall Winter Reading Results**



# **Reading Grade Level**



# K-2 Reading Achievement Comparison



# 3-5 Reading Achievement Comparison



# 6-8 Reading Achievement Comparison



# **Winter Math Big Picture**



#### **Overall Winter Math Results**



#### **Math Grade Level**



# K-2 Math Achievement Comparison



# 3-5 Math Achievement Comparison



### 6-8 Math Achievement Comparison



#### **All School Achievement Progress**



#### **Eisenhower Achievement Progress**



#### **Lincoln Achievement Progress**



#### **Murrayville-Woodson Achievement Progress**



#### **North Achievement Progress**



#### **South Achievement Progress**



#### **Washington Achievement Progress**



#### **JMS Achievement Progress**