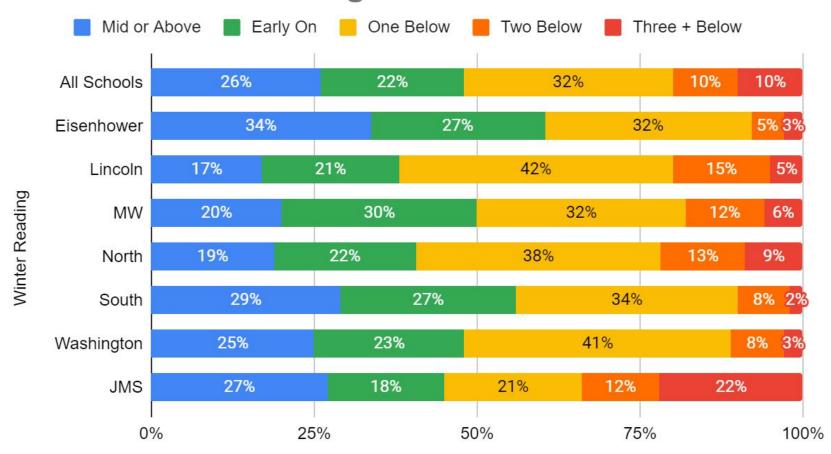

#### **All School Achievement Progress**

#### **Eisenhower Achievement Progress**

#### **Lincoln Achievement Progress**

#### **Murrayville-Woodson Achievement Progress**

#### **North Achievement Progress**

#### **South Achievement Progress**

#### **Washington Achievement Progress**

#### **JMS Achievement Progress**