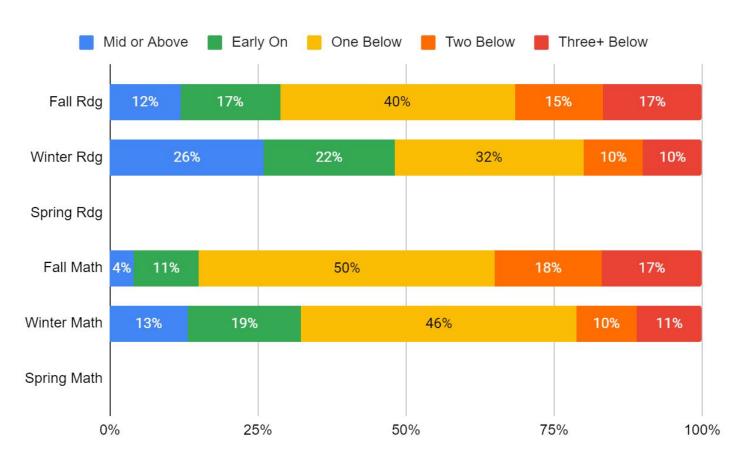

# iReady Data

Winter 2025

# Winter Reading Big Picture



# **Overall Winter Reading Results**



# **Reading Grade Level**



# K-2 Reading Achievement Comparison



# 3-5 Reading Achievement Comparison



# 6-8 Reading Achievement Comparison



# **Winter Math Big Picture**



#### **Overall Winter Math Results**



#### **Math Grade Level**



# K-2 Math Achievement Comparison



# 3-5 Math Achievement Comparison



### 6-8 Math Achievement Comparison



#### **All School Achievement Progress**



#### **Eisenhower Achievement Progress**



#### **Lincoln Achievement Progress**



#### **Murrayville-Woodson Achievement Progress**



#### **North Achievement Progress**



#### **South Achievement Progress**



#### **Washington Achievement Progress**



#### **JMS Achievement Progress**