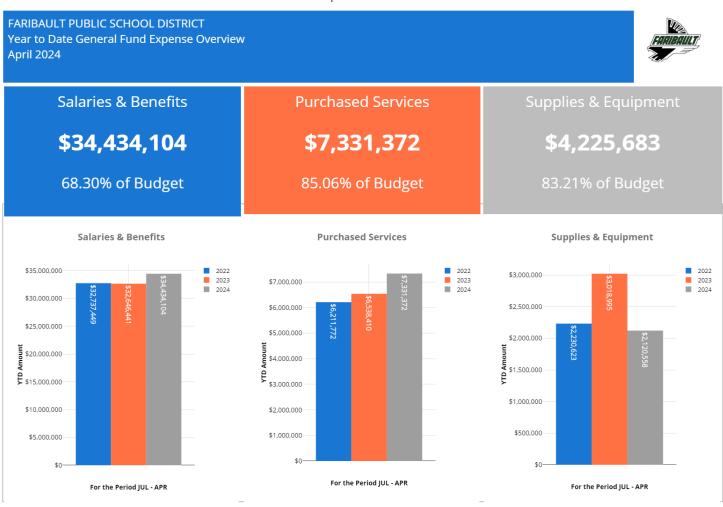

# Expense - YTD

|                             | Previous Year<br>YTD Amount | Current Year<br>YTD Amount | Annual<br>Budget | % YTD<br>Budget |
|-----------------------------|-----------------------------|----------------------------|------------------|-----------------|
| Salaries & Benefits         |                             |                            |                  |                 |
| Salaries and Wages          | \$23,799,027                | \$25,184,228               | \$37,643,585     | 66.90%          |
| Employee Benefits           | \$8,847,413                 | \$9,249,876                | \$12,770,372     | 72.43%          |
| TOTAL SALARIES AND BENEFITS | \$32,646,440                | \$34,434,104               | \$50,413,957     | 68.3%           |
| All Other Expenses          |                             |                            |                  |                 |
| Purchased Service           | \$6,538,410                 | \$7,331,372                | \$8,619,308      | 85.06%          |
| Supplies and Materials      | \$3,018,995                 | \$2,120,558                | \$3,183,757      | 66.61%          |
| Capital Expenditures        | \$1,365,045                 | \$2,105,125                | \$1,894,485      | 111.12%         |
| Debt Service                | \$0                         | \$0                        | \$0              | 0.00%           |
| Other Expenditures          | \$258,836                   | \$244,541                  | \$544,912        | 44.88%          |
| Other Financing Uses        | \$0                         | \$0                        | \$0              | 0.00%           |
| TOTAL ALL OTHER             | \$11,181,286                | \$11,801,596               | \$14,242,462     | 82.86%          |
| TOTAL EXPENSES              | \$43,827,726                | \$46,235,700               | \$64,656,419     | 71.51%          |

### **Expense Insights:**

General Fund YTD expenses totaled \$46,235,700 through April 2024, which is \$2,407,973 or 5.2% more than the amount spent last year for this period. The YTD difference is driven by an increase in 100 SALARIES AND WAGES of \$1,385,200, a decrease in 400 SUPPLIES AND MATERIALS of -\$898,437, and an increase in 300 PURCHASED SERVICES of \$792,961.