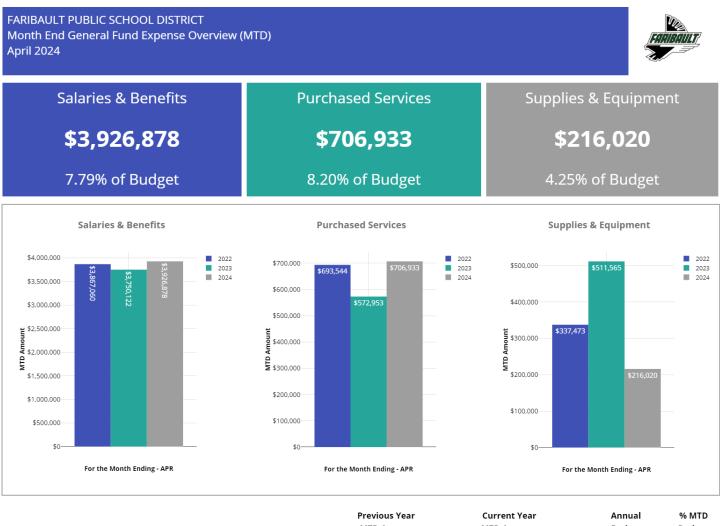

# Expense - MTD

| Previous Year<br>MTD Amount | Current Year<br>MTD Amount                                                                                                          | Annual<br>Budget                                                                                                                                                                                                                 | % MTD<br>Budget                                                                                                                                                                                                                                                                               |
|-----------------------------|-------------------------------------------------------------------------------------------------------------------------------------|----------------------------------------------------------------------------------------------------------------------------------------------------------------------------------------------------------------------------------|-----------------------------------------------------------------------------------------------------------------------------------------------------------------------------------------------------------------------------------------------------------------------------------------------|
|                             |                                                                                                                                     |                                                                                                                                                                                                                                  |                                                                                                                                                                                                                                                                                               |
| \$2,733,126                 | \$2,853,090                                                                                                                         | \$37,643,585                                                                                                                                                                                                                     | 7.58%                                                                                                                                                                                                                                                                                         |
| \$1,016,996                 | \$1,073,788                                                                                                                         | \$12,770,372                                                                                                                                                                                                                     | 8.41%                                                                                                                                                                                                                                                                                         |
| \$3,750,122                 | \$3,926,878                                                                                                                         | \$50,413,957                                                                                                                                                                                                                     | 7.79%                                                                                                                                                                                                                                                                                         |
|                             |                                                                                                                                     |                                                                                                                                                                                                                                  |                                                                                                                                                                                                                                                                                               |
| \$572,953                   | \$706,933                                                                                                                           | \$8,619,308                                                                                                                                                                                                                      | 8.20%                                                                                                                                                                                                                                                                                         |
| \$419,407                   | \$122,684                                                                                                                           | \$3,183,757                                                                                                                                                                                                                      | 3.85%                                                                                                                                                                                                                                                                                         |
| \$92,158                    | \$93,336                                                                                                                            | \$1,894,485                                                                                                                                                                                                                      | 4.93%                                                                                                                                                                                                                                                                                         |
| \$0                         | \$0                                                                                                                                 | \$0                                                                                                                                                                                                                              | 0.00%                                                                                                                                                                                                                                                                                         |
| \$675                       | \$34,862                                                                                                                            | \$544,912                                                                                                                                                                                                                        | 6.40%                                                                                                                                                                                                                                                                                         |
| \$0                         | \$0                                                                                                                                 | \$0                                                                                                                                                                                                                              | 0.00%                                                                                                                                                                                                                                                                                         |
| \$1,085,193                 | \$957,815                                                                                                                           | \$14,242,462                                                                                                                                                                                                                     | 6.73%                                                                                                                                                                                                                                                                                         |
| \$4,835,315                 | \$4,884,693                                                                                                                         | \$64,656,419                                                                                                                                                                                                                     | 7.55%                                                                                                                                                                                                                                                                                         |
|                             | MTD Amount<br>\$2,733,126<br>\$1,016,996<br>\$3,750,122<br>\$572,953<br>\$419,407<br>\$92,158<br>\$0<br>\$675<br>\$0<br>\$1,085,193 | MTD Amount MTD Amount   \$2,733,126 \$2,853,090   \$1,016,996 \$1,073,788   \$3,750,122 \$3,926,878   \$572,953 \$706,933   \$419,407 \$122,684   \$92,158 \$93,336   \$0 \$0   \$675 \$34,862   \$0 \$0   \$1,085,193 \$957,815 | MTD AmountMTD AmountBudget\$2,733,126\$2,853,090\$37,643,585\$1,016,996\$1,073,788\$12,770,372\$3,750,122\$3,926,878\$50,413,957\$572,953\$706,933\$8,619,308\$419,407\$122,684\$3,183,757\$92,158\$93,336\$1,894,485\$0\$0\$0\$675\$34,862\$544,912\$0\$0\$0\$1,085,193\$957,815\$14,242,462 |

### **Expense Insights:**

General Fund expenses totaled \$4,884,692 in April 2024, which is \$49,378 or 1.0% more than the amount spent last year for this month. The year over year difference is driven by a decrease in 400 SUPPLIES AND MATERIALS of -\$296,723, an increase in 300 PURCHASED SERVICES of \$133,980, and an increase in 100 SALARIES AND WAGES of \$119,964.