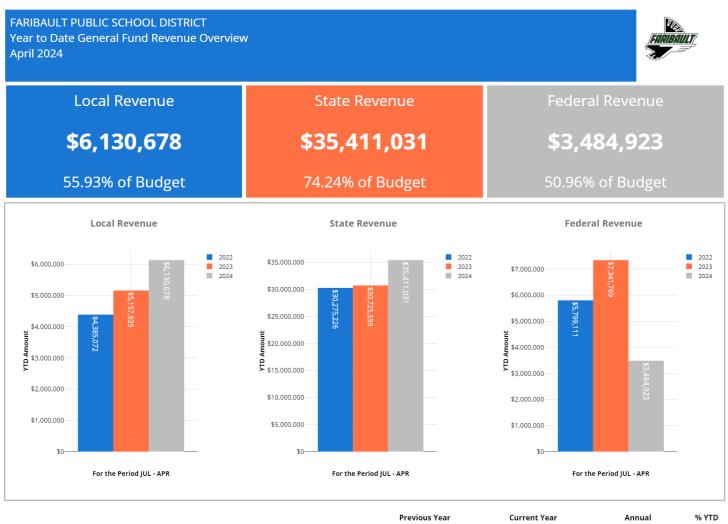

## Revenue - YTD

|                                        | Previous Year<br>YTD Amount | Current Year<br>YTD Amount | Annual<br>Budget | % YTD<br>Budget |
|----------------------------------------|-----------------------------|----------------------------|------------------|-----------------|
| Local Revenue                          |                             |                            |                  |                 |
| Property Tax Levy                      | \$3,628,740                 | \$4,069,500                | \$9,022,563      | 45.10%          |
| Admission and Student Activity Revenue | \$80,947                    | \$82,716                   | \$76,550         | 108.06%         |
| Other Local Revenues                   | \$1,448,249                 | \$1,978,461                | \$1,861,271      | 106.30%         |
| Total Local Revenue                    | \$5,157,935                 | \$6,130,678                | \$10,960,384     | 55.93%          |
| State Revenue                          |                             |                            |                  |                 |
| General Education Aid                  | \$25,880,904                | \$29,198,581               | \$33,708,607     | 86.62%          |
| State Aid for Special Education        | \$4,429,873                 | \$5,789,984                | \$10,742,191     | 53.90%          |
| Other State Aid                        | \$414,782                   | \$422,465                  | \$3,249,392      | 13.00%          |
| Total State Revenue                    | \$30,725,559                | \$35,411,031               | \$47,700,190     | 74.24%          |
| Total Federal Revenue                  | \$7,341,769                 | \$3,484,923                | \$6,838,216      | 50.96%          |
| Total Revenue                          | \$43,225,263                | \$45,026,632               | \$65,498,790     | 68.74%          |
| Other Revenue Sources                  | \$116,040                   | \$103,931                  | \$25,600         | 405.98%         |
| Total Revenue & Other Revenue Sources  | \$43,341,303                | \$45,130,563               | \$65,524,390     | 68.88%          |

### **Revenue Insight:**

General Fund YTD revenues totaled \$45,130,563 through April 2024, which is \$1,789,260 or 4.0% more than the amount received last year for this period. The YTD difference is driven by an increase in 200-399 STATE REVENUES of \$4,685,472, a decrease in 400-499 FEDERAL REVENUES RECEIVED FROM STATE of -\$3,856,846, and an increase in 001-099 LOCAL REVENUES of \$972,743.