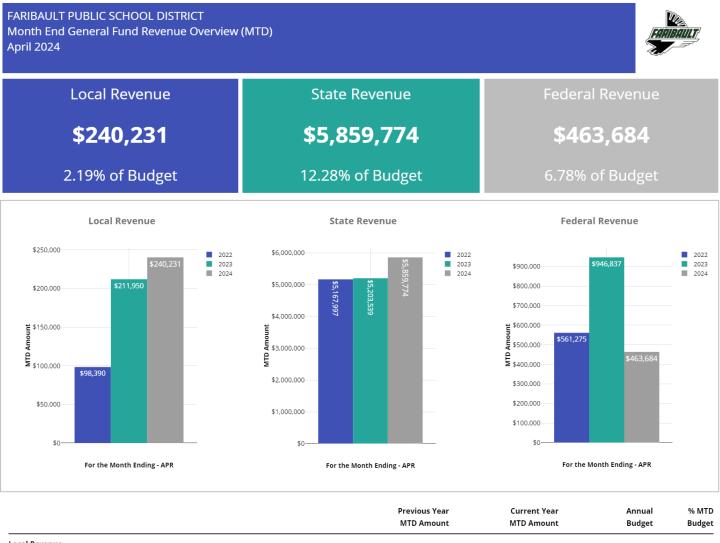

## Revenue - MTD

|                                        | MTD Amount  | MTD Amount  | Budget       | Budget |
|----------------------------------------|-------------|-------------|--------------|--------|
| Local Revenue                          |             |             |              |        |
| Property Tax Levy                      | \$0         | \$0         | \$9,022,563  | 0.00%  |
| Admission and Student Activity Revenue | \$7,034     | \$6,607     | \$76,550     | 8.63%  |
| Other Local Revenues                   | \$204,916   | \$233,623   | \$1,861,271  | 12.55% |
| Total Local Revenue                    | \$211,950   | \$240,231   | \$10,960,384 | 2.19%  |
| State Revenue                          |             |             |              |        |
| General Education Aid                  | \$5,004,786 | \$5,859,774 | \$33,708,607 | 17.38% |
| State Aid for Special Education        | \$198,753   | \$0         | \$10,742,191 | 0.00%  |
| Other State Aid                        | \$0         | \$0         | \$3,249,392  | 0.00%  |
| Total State Revenue                    | \$5,203,539 | \$5,859,774 | \$47,700,190 | 12.28% |
| Total Federal Revenue                  | \$946,837   | \$463,684   | \$6,838,216  | 6.78%  |
| Total Revenue                          | \$6,362,326 | \$6,563,689 | \$65,498,790 | 10.02% |
| Other Revenue Sources                  | \$153       | \$406       | \$25,600     | 1.59%  |
| Total Revenue & Other Revenue Sources  | \$6,362,479 | \$6,564,095 | \$65,524,390 | 10.02% |

#### **Revenue Insight:**

General Fund revenues totaled \$6,564,096 in April 2024, which is \$201,617 or 3.2% more than the amount received last year for this month. The year over year difference is driven by an increase in 200-399 STATE REVENUES of \$656,235, a decrease in 400-499 FEDERAL REVENUES RECEIVED FROM STATE of -\$483,152, and an increase in 001-099 LOCAL REVENUES of \$28,281.