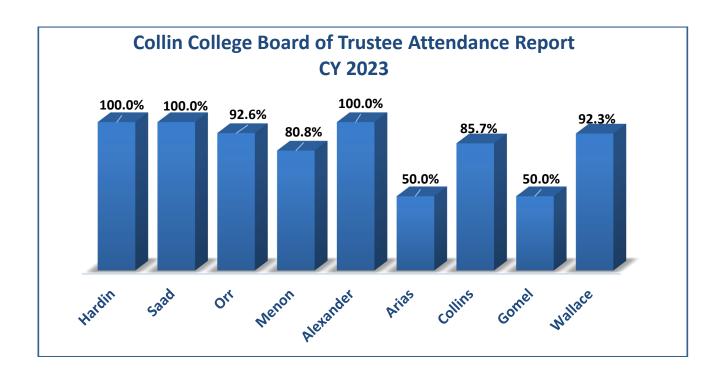

The overall meeting attendance for each Trustee is depicted below as a percentage. This information is supported by the attached spreadsheet.

| Trustee                 | Board Meetings | Committee<br>Meetings | Overall Attendance (Not Rounded) |
|-------------------------|----------------|-----------------------|----------------------------------|
| Chair Andy Hardin       | 100%           | 100%                  | 100%                             |
| Vice-Chair Jay Saad     | 100%           | 100%                  | 100%                             |
| Secretary Jim Orr       | 90%            | 100%                  | 92.6%                            |
| Treasurer Dr. Raj Menon | 80%            | 83.3%                 | 80.8%                            |
| Cathie Alexander        | 100%           | 100%                  | 100%                             |
| Stacy Arias             | 45%            | 75%                   | 50.0%                            |
| Dr. Bob Collins         | 95%            | 62.5%                 | 85.7%                            |
| Greg Gomel              | 40%            | 75%                   | 50.0%                            |
| Megan Wallace           | 100%           | 66.7%                 | 92.3%                            |