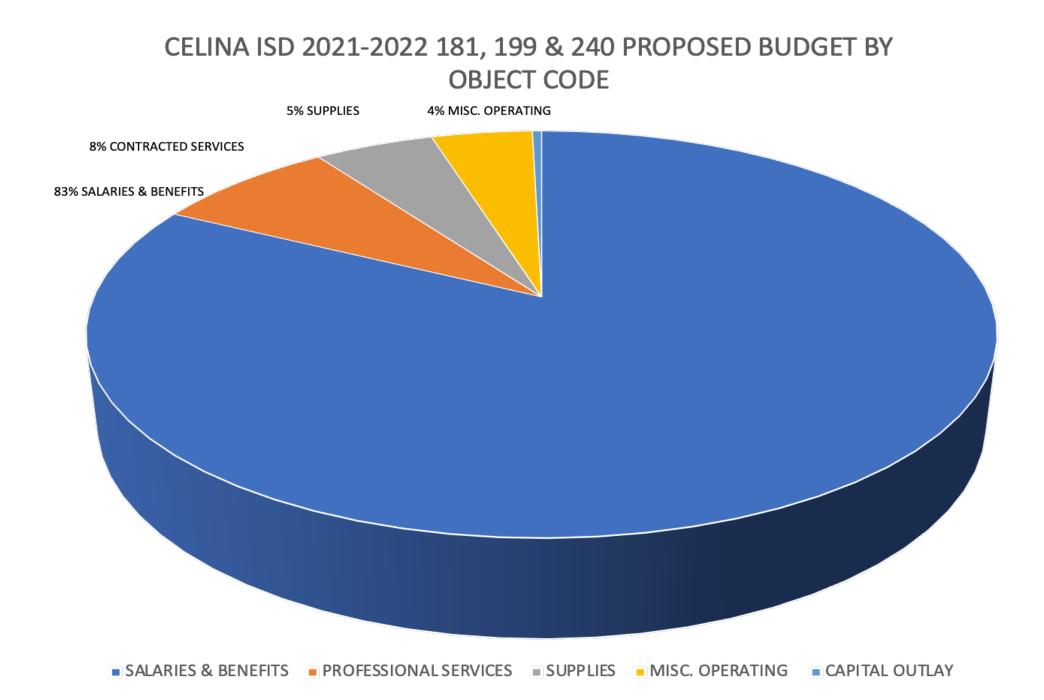

#### 2021-2022 BUDGET BY OBJECT CODE Includes Funds 181, 199 & 240 only not Fund 599